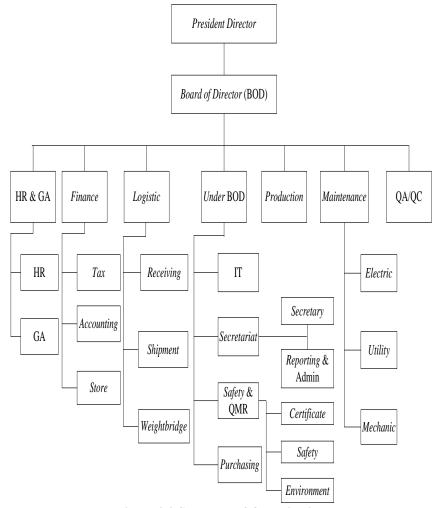

## 2.4 Structure of Organization

PT Kreasijaya Adhikarya Dumai has a company organizational structure in Figure 2.2 as follows:

Figure 2.2 Structure of Organization Source: PT Kreasijaya Adhikarya Dumai

The organizational structure contains the constituent components of the company PT Kreasijaya Adhikarya Dumai. Each human resource within the scope of the company has its own position. And each of these positions has assigned duties, responsibilities and authorities.