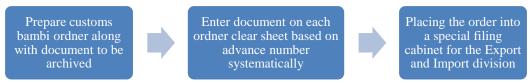

#### 11. Customs Document Archive

**Figure 3.11 Customs Document Archive Flowchart** 

Source: Processed Data 2023

In the section on customs document archive, the author must prepare a large and sturdy folder to store many important documents called orderners. Customs document are put in a plastic sheet called a clear sheet that is already available to the order. Then put the order into a special archive cabinet for the Export and Import division.