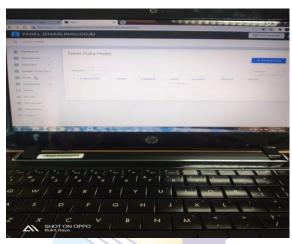

#### 4. Input data of Tourism Office

Another assignment was assigned to input tourism office data. Inputting data started from looking for data to be input in the folder provided by the supervisor and then entering data according to the needs of the data. There are data that must be collected, such as data on mosques, hotels, restaurants and tourism objects in the entire province of Riau.