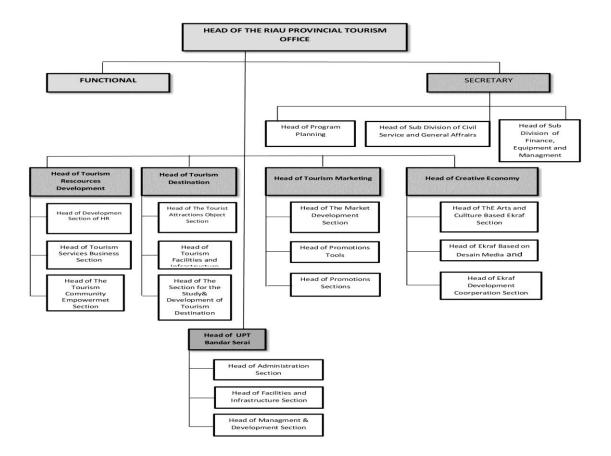

#### 2.4 Organizational Structure

There are several department in Tourism Department of Riau Province Pekanbaru such program planning section, staffaing and general affairs section, equipment and managment section, tourism destination section, tourism marketing section and creative economy section.

# **Structure of Tourism Department of Riau Province**

figure 2.2
Structure of Tourism Department of Riau Province