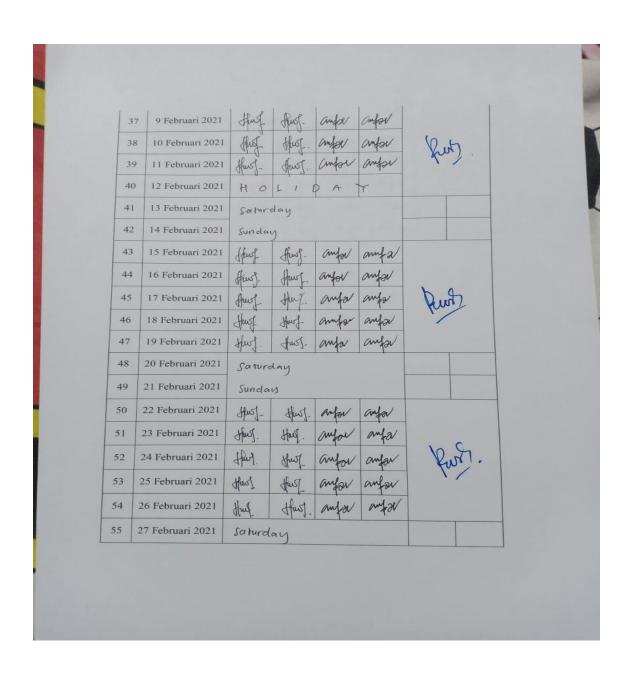

#### Absent of apprenticeship

#### APPENDIXES F

#### Absent of apprenticeship

| 56 | 28 Februari 2021 | Sunda | ay     |       | n     |        | - |
|----|------------------|-------|--------|-------|-------|--------|---|
| 57 | 1 Maret 2021     | Just. | Hurj-  | anfor | antal |        |   |
| 58 | 2 Maret 2021     | Auf.  | Hug-   | mps   | anfa  | 1- 1   |   |
| 59 | 3 Maret 2021     | disj. | Just.  | angol | aufor | furt - |   |
| 60 | 4 Maret 2021     | Aug.  | Huof.  | angor | aryse |        |   |
| 61 | 5 Maret 2021     | Husj. | this - | anfor | anjor |        |   |
|    |                  |       |        |       |       |        |   |
|    |                  |       |        |       |       |        |   |
|    |                  |       |        |       |       |        |   |