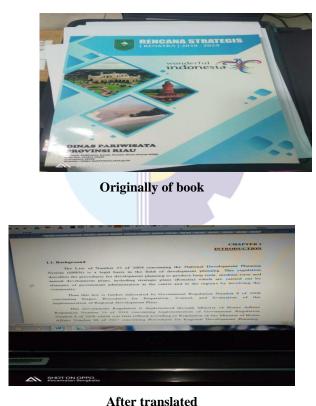

#### 2. Translating Books

There was also a book that should be translated used in the Program Planning Sub-Section, namely the Final Plan Strategic Plan (RENSTRA) which contains the Vision, Mission, Goals, Goals, Strategy, Program and SKPD activities, and arranged in accordance with the duties and functions in . Started from saving the original RENSTRA document file then translating it using google translate and finally checks the grammatical errors in order to thats book more effective. The purpose of translating this book was as an archive and proof that the apprentice has undergone an apprenticeship and completed it well.

Aiter transiated

Figure 2.4
Translating of book