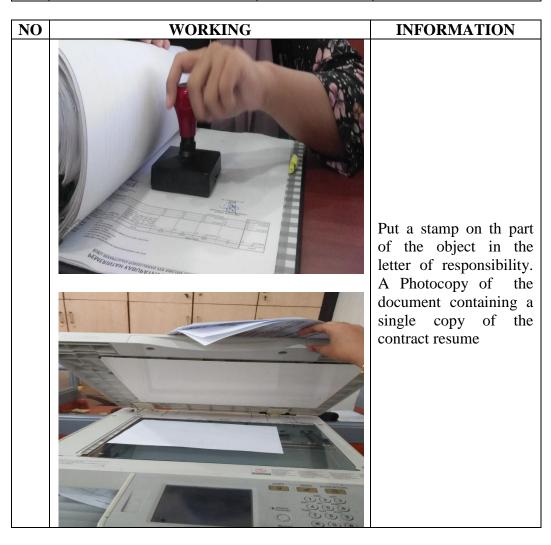

#### 9. Stampel the Document

A stampel is a device that has an engraved surface of writing, an image or both that is used with ink to prosedure a stamp on a file or document.

The result of the stampel can be used to validate files, in the form of official travel letters, contract summaries, tax object sheets, ratification of transaction settlements.

#### 7. Photocopy of Documents

Photocopy machine is a machine used to print or copy a document such as books, diplomas, ID cards and other documents. One of the advantages of using a photocopier is that printing or duplicating documents is faster

**Figure 3.4 photocopy machine**Source: Writer Documentation, 2021