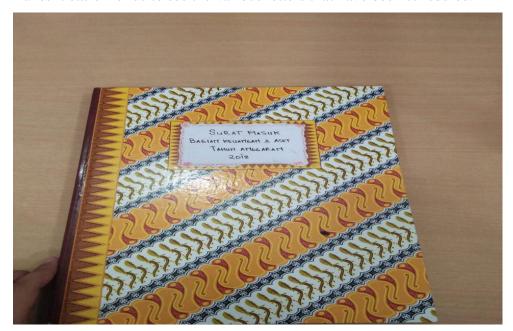

#### 1. Receive Incoming Mail

There are various kinds of agenda books, there are incoming mail agenda books, outgoing letters, incoming invitations and official documents. Every time there is an incoming letter or an incoming invitation, my job is to write it in the incoming mail agenda book or incoming invitation. Likewise, if the office issues letters or invitations, then the agenda is written in the agenda book for outgoing letters or invitations. The purpose of scheduling these letters is so that the incoming letters are sequential in a year. In addition, it makes it easier for us to see the various letters that have been scheduled.

Figure 3.1 incoming mail agenda book Source: Writer Documentation, 2021