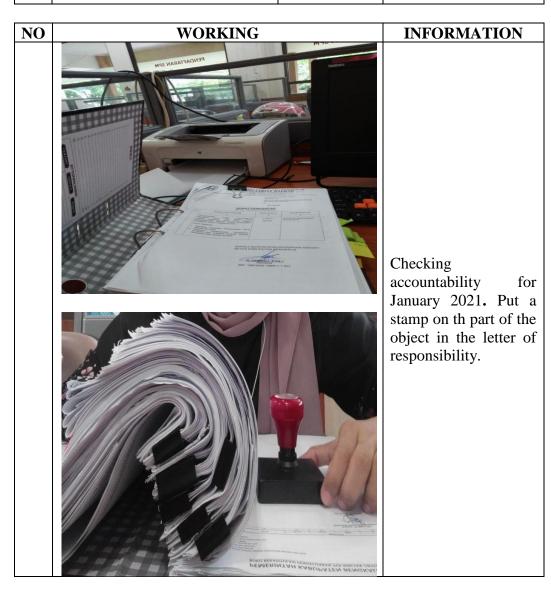

#### 4. Check SPJ

This report is usually made after an activity or event ends. Without LPJ, the validity of the activities carried out is doubtful. Because, LPJ is proof that an activity has actually been carried out. The accountability report or LPJ itself is a document or written report that contains an activity that has been carried out. Usually the LPJ is written by lower institutional or organizational units to higher units as evaluation material.

Figure 3.3 accountability report document Source: Writer Documentation, 2021