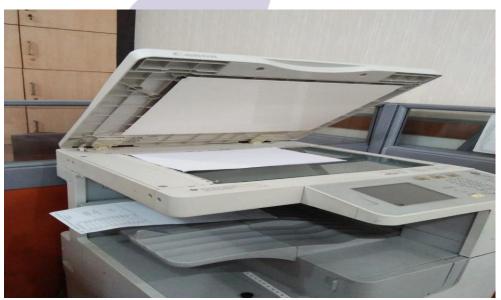

#### 3. Scanning Documents

Scanning Documents in other words is a scan. Scan is an activity to scan an object which will then be converted into digital data in the form of a file. Meanwhile, the tool used to carry out this process is called a scanner.

Figure 3.2 Scan machine
Source: Writer Documentation, 2021