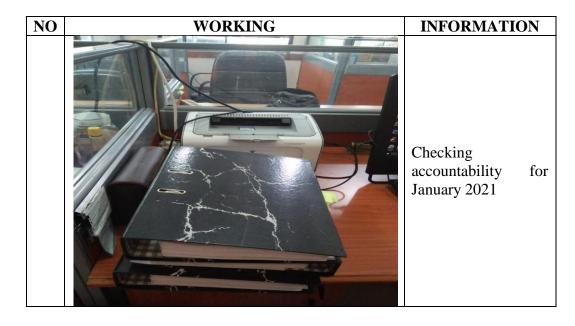

#### 4. Check SPJ

This report is usually made after an activity or event ends. Without LPJ, the validity of the activities carried out is doubtful. Because, LPJ is proof that an activity has actually been carried out. The accountability report or LPJ itself is a document or written report that contains an activity that has been carried out. Usually the LPJ is written by lower institutional or organizational units to higher units as evaluation material.

Figure 3.3 accountability report document Source: Writer Documentation, 2021