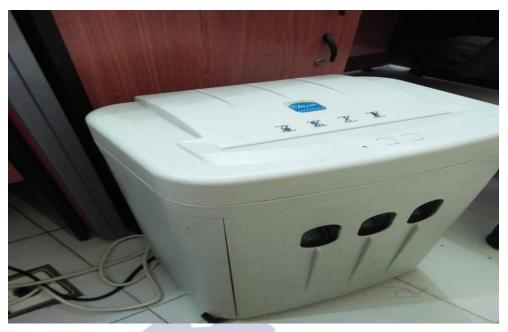

#### 8. Paper Shredder

Documents that have been used but are confidential are destroyed using a paper shredder.

**Figure 3.5 paper shredder**Source: Writer Documentation, 2021