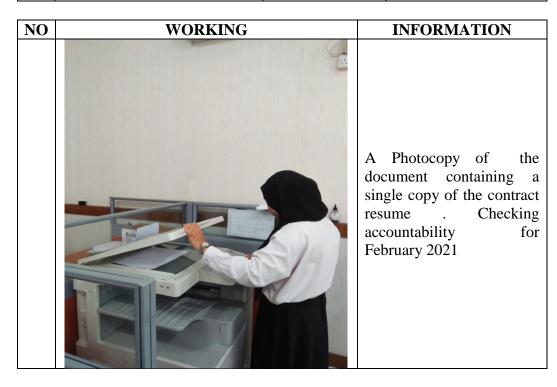

#### 7. Photocopy of Documents

Photocopy machine is a machine used to print or copy a document such as books, diplomas, ID cards and other documents. One of the advantages of using a photocopier is that printing or duplicating documents is faster

**Figure 3.4 photocopy machine**Source: Writer Documentation, 2021