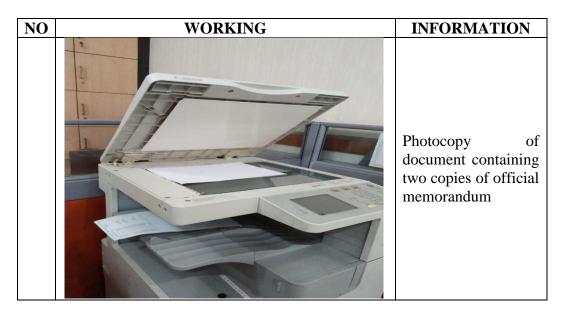

#### 3. Scanning Documents

Scanning Documents in other words is a scan. Scan is an activity to scan an object which will then be converted into digital data in the form of a file. Meanwhile, the tool used to carry out this process is called a scanner.

Figure 3.2 Scan machine
Source: Writer Documentation, 2021