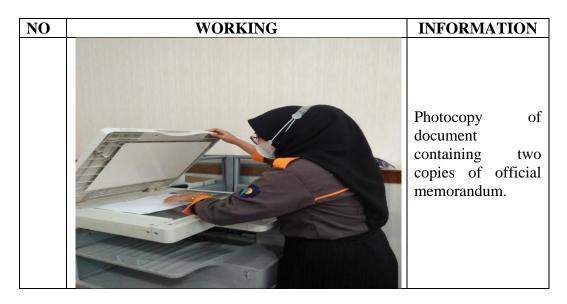

#### 7. Photocopy of Documents

Photocopy machine is a machine used to print or copy a document such as books, diplomas, ID cards and other documents. One of the advantages of using a photocopier is that printing or duplicating documents is faster

**Figure 3.4 photocopy machine**Source: Writer Documentation, 2021