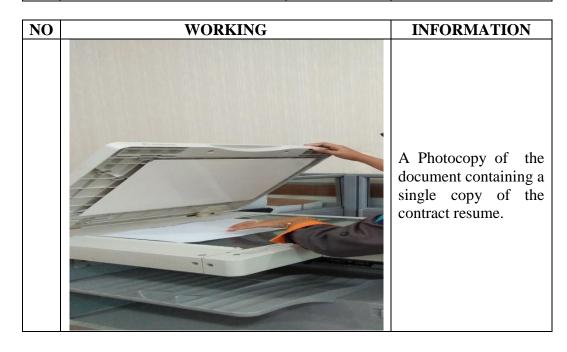

#### 7. Photocopy of Documents

Photocopy machine is a machine used to print or copy a document such as books, diplomas, ID cards and other documents. One of the advantages of using a photocopier is that printing or duplicating documents is faster

**Figure 3.4 photocopy machine**Source: Writer Documentation, 2021