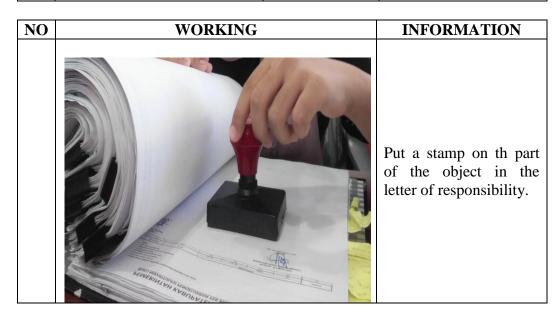

#### 9. Stampel the Document

A stampel is a device that has an engraved surface of writing, an image or both that is used with ink to prosedure a stamp on a file or document.

The result of the stampel can be used to validate files, in the form of official travel letters, contract summaries, tax object sheets, ratification of transaction settlements.