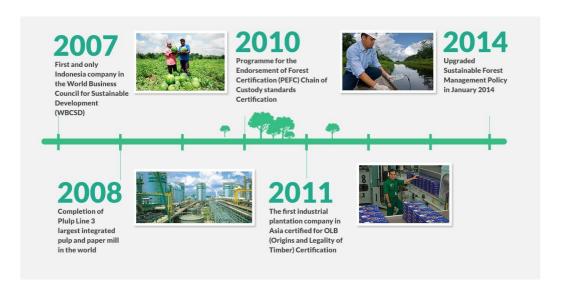

Figure 2.3 Growth And Recognition

In 2006, APRIL Group became a signatory to Principles of the UN Global Compact. In the same year, PT Riau Andalan Pulp & Paper (RAPP), a subsidiary of APRIL, was certified for Sustainable Plantation Forest Management (SPFM) under the Indonesian Ecolabel Institute's (LEI) standards. It was successfully re- certified under SPFM-LEI again in 2011 for a further five years.

In 2007, APRIL through its subsidiaries became the first and only Indonesia company admitted to the World Business Council for Sustainable Development (WBCSD).

The 2008 completion of Pulp Line 3 made Riau home to the largest integrated pulp and paper mill in the world, with a production capacity of 2.8 million tons per annum. The certified ISO 9001:8000 and ISO 14001 mills continued to invest in technology to ensure self-sufficient energy generation.

Since 2010, APRIL Group's production facilities have been certified under the Programme for the Endorsement of Forest Certification (PEFC) Chain of Custody standards, ensuring that all raw materials coming into the mill are supplied from legal and from non-controversial sources. APRIL also received certification from Hong

Kong Green Label for its PaperOneTM product in 2010.

In October 2011, RAPP, a subsidiary of APRIL, was successfully certified by Bureau Veritas' standards for Origins and Legality of Timber (OLB), the first industrial plantation company in Asia to receive this certification. APRIL Group's OLB Standards for Forestry Companies certification covers its forestry operations and production facilities. RAPP's supply partners also successfully passed audits under OLB 'Chain of Custody-Acceptable Wood' Standards.