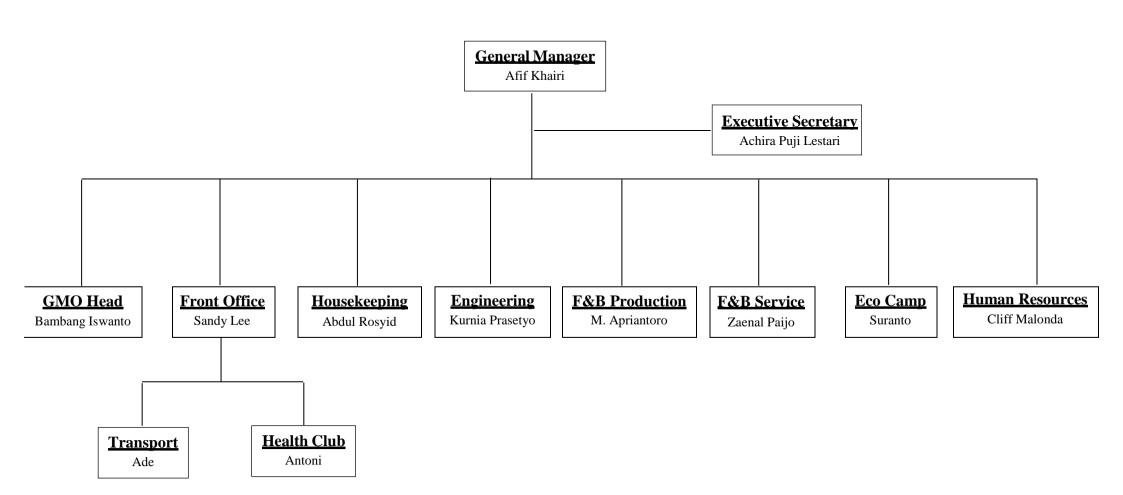

Figure 2.6 Unigraha Hotel Organizational Structure

Source : Unigraha Hotel-PT RAPP

Unigraha Hotel offers in lodging services, providing food and beverages and other services. This hotel has eight departments which each department has different tasks. In practical work the author was placed in the Food & Beverage Service and MICE department. The duties and responsibilities of each of these organizational structures are as follows:

#### 1. General Manager Office

GMO department in a hotel is responsible for managing the financial and accounting aspects of hotel operations. The primary duties of a hotel finance department involve financial management, reporting, and financial planning to ensure the financial health and sustainability of the hotel business.

#### 2. Front Office

The front office is the part of an organization or business that interacts directly with customers, clients or guests. The front office is responsible for welcoming guests, providing information, carrying out the check-in and check-out process, and handling various guest needs during their stay.

#### 3. House Keeping

The housekeeping department is the part of an organization that is responsible for maintaining the cleanliness, neatness and comfort of the environment within it. This department is generally related to the hotel industry. Housekeeping is divided into several sections namely Gardener, Laundry, Public Area, and Room attendant.

#### 4. Engineering

This department is responsible for evaluating and inspecting machine and workspace damage. All physical structures' maintenance, including plumbing, heating, ventilation, air conditioning, and electricity, is under the purview of engineering.

#### 5. F&B Product

F&B product is one of departments in the hotel that is responsible for processing food from raw to ready-to-eat.

#### 6. F&B Service

The Food and Beverage Service Department (Food & Beverage Service Department) is one of the departments commonly found in the hotel and restaurant industry. This department is responsible for providing food and beverage services to guests or customers. The main function of this department involves providing and serving food and beverages in accordance with the quality and service standards set by the company. This department additionally handles the Palm Restaurant, Delicatessen, and Kaktus Bar that still in areas of Unigraha Hotel.

#### 7. Eco Camp

Eco camp is a resort located in Teluk Meranti District, Pelalawan Regency, and is a business unit of Unigraha Hotel.

#### 8. Human Resources

The Human Resources Department, often abbreviated as HR, is the part of the hotel responsible for human resources management. The Human Resources Department, often abbreviated as HR, is the part of the hotel responsible for human resources management.