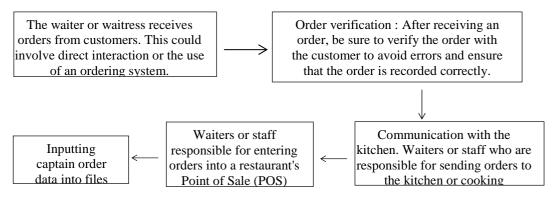

#### 3.1.1 Food & Beverage Service Department (MICE)

There were several jobs given in the Food & Beverage Service Department (MICE), namely:

- 1. Daily Recap Captain Order
- 2. Inputting the handover of the Unigraha Hotel
- 3. Making and handling (ask for approval from manager and chef, put BEO in VMB FBS) BEO
- 4. Inputting guest comment
- 5. Recap BEO (banquet event order)
- 6. Grouping restaurant Bills
- 7. Checking store request and purchase request
- 8. Join mentor meetings with clients
- 9. Making banquet amendment