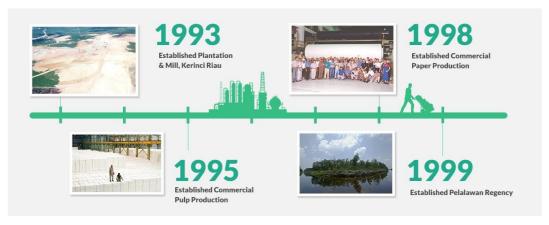

Figure 2.1 A Path To Prosperity

Through its subsidiaries in Indonesia, APRIL Group began plantation development in Sumatra's Riau province and mill construction at Pelalawan Kerinci from 1993. At this time, the Kerinci Township was home to 200 households; a population that would grow to more than 200,000 by 2010 asAPRIL Group's business expanded and diversified, transforming Kerinci into a social and commercial regional hub.

Commercial pulp production commenced in 1995, followed by commercial paper production in 1998. From the beginning, the region's growth would mirror the growth of APRIL Group's operations in Indonesia, with the Pelalawan Regency established in 1999, followed by the establishment of the Pelalawan Kerinci District with the Pelalawan Regency in 2001. Kerinci's continued growth would see its division into three areas in 2005.