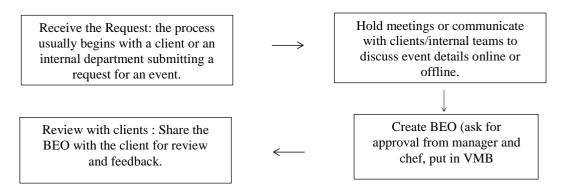

#### 3.1.1 Food & Beverage Service Department (MICE)

There were several jobs given in the Food & Beverage Service Department (MICE), namely:

- 1. Daily Recap Captain Order
- 2. Inputting the handover of the Unigraha Hotel
- 3. Making and handling (ask for approval from manager and chef, put BEO in VMB FBS) BEO
- 4. Inputting guest comment
- 5. Recap BEO (banquet event order)
- 6. Grouping restaurant Bills
- 7. Checking store request and purchase request
- 8. Join mentor meetings with clients
- 9. Making banquet amendment