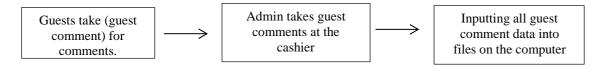

#### 3.1.1 Food & Beverage Service Department (MICE)

There were several jobs given in the Food & Beverage Service Department (MICE), namely:

- 1. Daily Recap Captain Order
- 2. Inputting the handover of the Unigraha Hotel
- 3. Making and handling (ask for approval from manager and chef, put BEO in VMB FBS) BEO
- 4. Inputting guest comment
- 5. Recap BEO (banquet event order)
- 6. Grouping restaurant Bills
- 7. Checking store request and purchase request
- 8. Join mentor meetings with clients
- 9. Making banquet amendment