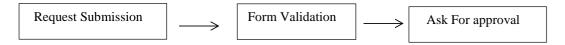

#### 3.1.1 Food & Beverage Service Department (MICE)

There were several jobs given in the Food & Beverage Service Department (MICE), namely:

- 1. Daily Recap Captain Order
- 2. Inputting the handover of the Unigraha Hotel
- 3. Making and handling (ask for approval from manager and chef, put BEO in VMB FBS) BEO
- 4. Inputting guest comment
- 5. Recap BEO (banquet event order)
- 6. Grouping restaurant Bills
- 7. Checking store request and purchase request
- 8. Join mentor meetings with clients
- 9. Making banquet amendment