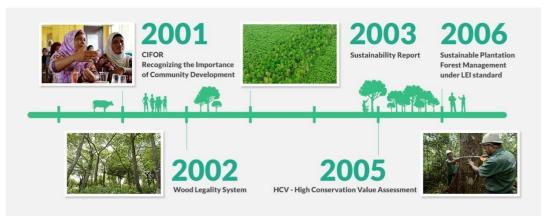

Figure 2.2 Sowing The Seeds Of Sustainable Forestry

Recognizing the importance of community development as part of a long- term approach to sustainable business, APRIL Group also

rolled out a series of economic development initiatives to assist the development of small and medium local enterprises (SMEs).

In 2002, APRIL Group implemented a comprehensive wood legality system that prevents illegal wood from entering the supply and production chains. The system verifies and traces wood from the compay's fibre plantation through to the mill site. APRIL Group also collaborated with World Wildlife Fund (WWF) to address illegal logging in Tesso Nilo and inked a moratorium on further road building and Acacia plantation development in the Tesso Nilo area. In the same year, APRIL Group achieved ISO 14001 certification for all its fibre estates and pulp and paper mills.

In 2003, a decade after the company was established, APRIL Group published its first Sustainability Report, uniting the story of its community development initiatives alongside its commitment to sustainable forestry operations. In the same year, APRIL Group set up a Guangzhou branch to support growing operations in China.

In 2005, APRIL Group introduced voluntary High Conservation Value assessments on its concessions for land use planning. The policy provides practical and responsible solutions to the challenges of deforestation and degradation. The APRIL Learning Institute was also established and APRIL Group received Green Proper Rating for environmental performance of mill as well as the Golden Flag Awards & Zero Accident Award for health and safety management at the mill from the Indonesian Government.