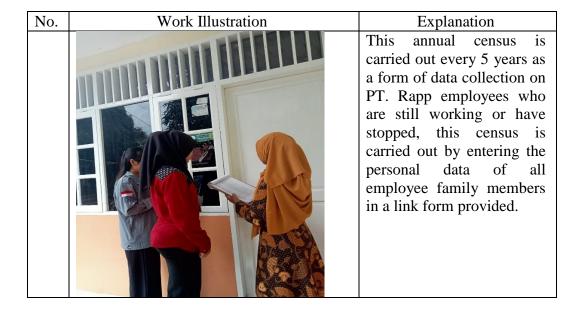

| No | Date and time                            | Description of activities                                                                                                                             | Place             |
|----|------------------------------------------|-------------------------------------------------------------------------------------------------------------------------------------------------------|-------------------|
| 1  | Monday, July<br>17 <sup>th</sup> 2023    | <ol> <li>Visiting PT. Riau Andalan Pulp<br/>and Paper</li> <li>Registration</li> <li>Self-introduction, debriefing.</li> <li>Check-in Mess</li> </ol> | Rukan PT.<br>Rapp |
| 2  | Tuesday, July<br>18 <sup>th</sup> 2023   | Safety Induction                                                                                                                                      | Safety Induction  |
| 3  | Wednesday, July<br>19 <sup>th</sup> 2023 | Day Off                                                                                                                                               |                   |

| 4 | Thursday, July 20 <sup>th</sup> 2023 | Census  | Rapp Complex |
|---|--------------------------------------|---------|--------------|
| 5 | Friday, July<br>21st 2023            | Census  | Rapp Complex |
| 6 | Saturday, July 22 <sup>th</sup> 2023 | Day Off |              |