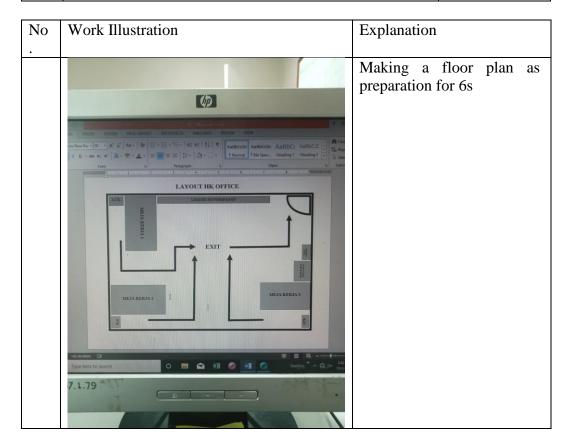

#### 7. Preparing for 6s Audit (Seiri, Seiton, Seiso, Seiketsu, Shitketsu, and Safety)

6S is an abbreviation of *Seiri* (short), *Seito* (set in order), *Seiso* (shine), *Seiketsu* (standardize), *Shitketsu* (sustain), and Safety. 6S is a process for creating and maintaining neatness, cleanliness, and high performance in an organized workplace. A day before the inspection began there was a cleaning activity supervised by a Person in Charge (PIC). Departments that are proven not to follow the standards will be subject to punishments in the form of point reductions, and fines.

Figure 3. 7 Standardization and Final Display Work Area Source: PT.Riau Andalan Pulp and Paper

Cleaning up the work area

Organizing stuff and things according the work area standard photo

Figure 3. 8 Working Procedures Before 6s Audit Source: PT.Riau Andalan Pulp and Paper