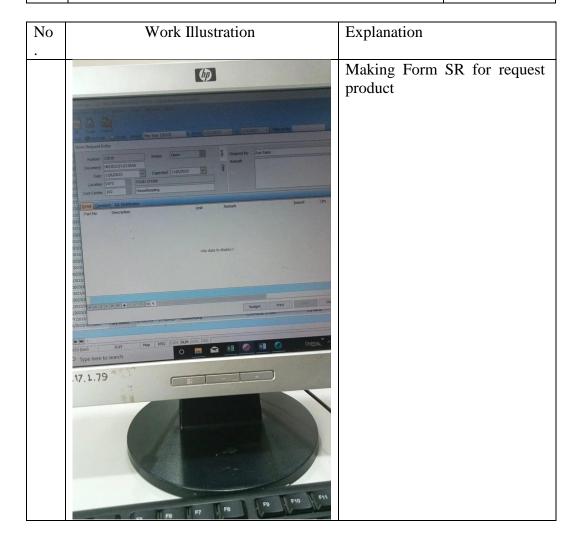

#### 2. Handling Store Requests and Purchase Requests

This activity aims to provide all the needs needed by the Health Club, for operational purposes to run smoothly. Here are some procedures:

Figure 3.2 Working procedures for handling SR and PR Source: PT.Riau Andalan Pulp and Paper