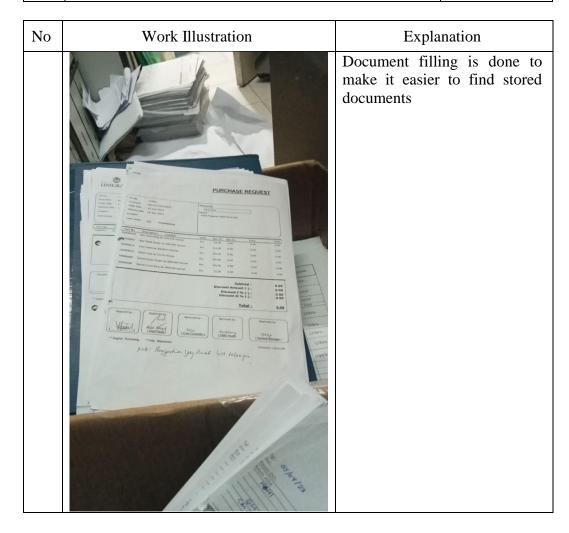

#### 5. Filling Document

Filing Document Filling is a process of organizing archives documents using a certain system, so the document can be found again easily and quickly if needed at any time. This activity includes Filing out the Guest Folio, Bill, and Guarantee Letter and putting it into a file cabinet. The following are the working procedures:

Separating Documents according to their classification

Putting the documents into the cabinet according to the room number

Figure 3. 5 Working procedures for filing document Source: PT.Riau Andalan Pulp and Paper