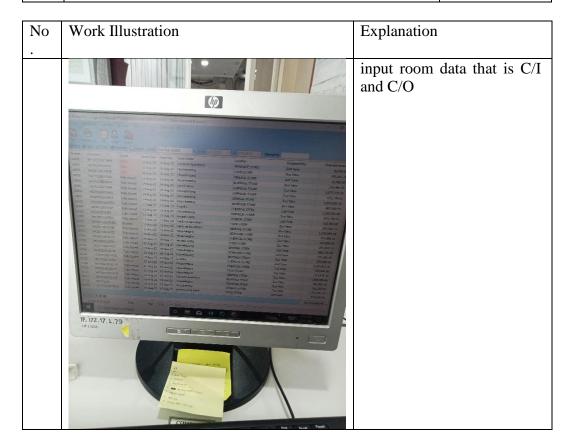

| No | Date and time                            | Description of activities                                                                                                                                                                         | Place             |
|----|------------------------------------------|---------------------------------------------------------------------------------------------------------------------------------------------------------------------------------------------------|-------------------|
| 1  | Monday,<br>July 31 <sup>Th</sup> 2023    | 1. Census                                                                                                                                                                                         | Rapp Complex      |
| 2  | Tuesday,<br>August 1 <sup>St</sup> 2023  | 1. Survey of Internship                                                                                                                                                                           | Unigraha<br>Hotel |
| 3  |                                          | <ol> <li>Introduction with head and staff<br/>at HK Dept.</li> <li>Learn to make SR and PR</li> <li>Learn the activities that<br/>employees must do while<br/>attending and after work</li> </ol> | HK Office         |
| 4  | Thursday,<br>August 3 <sup>Th</sup> 2023 | <ol> <li>Make SR</li> <li>Enter the room that has been check-in</li> </ol>                                                                                                                        | HK Office         |
| 5  | Friday, August                           | <ol> <li>Briefing with employees</li> <li>Make SR</li> <li>Input the room that has been checked in</li> </ol>                                                                                     | HK Office         |
| 6  | Saturday, August 5 <sup>Th</sup> 2023    | Day Off                                                                                                                                                                                           |                   |

Source: Processed Data 2023

The following is the display of the work report in week 4 (four), namely, the day/date, activity, and place of implementation:

Table 3. 5 Daily Activities of August 7<sup>Th</sup> 2023 to August 12<sup>Th</sup> 2023