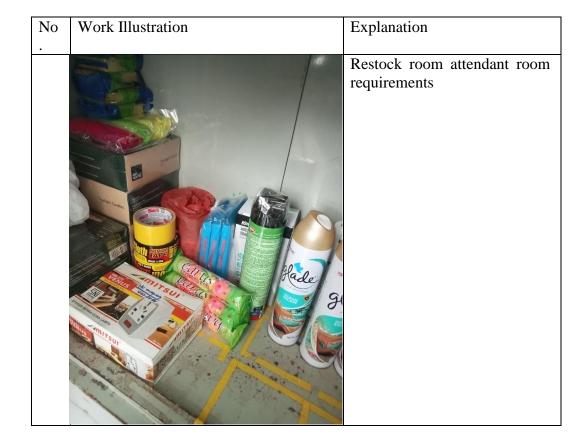

#### 6. Restocking Product

Restocking a Product is one of the routine activities carried out in the context of the availability of raw materials or products. This process seeks to re-procure goods, by providing re-supply of raw materials that are almost gone. The following are the working procedures

sort out the types of products that exist

arrange products according to their respective labels and places

Figure 3. 6 Working Procedures for Restocking Product Source: PT.Riau Andalan Pulp and Paper