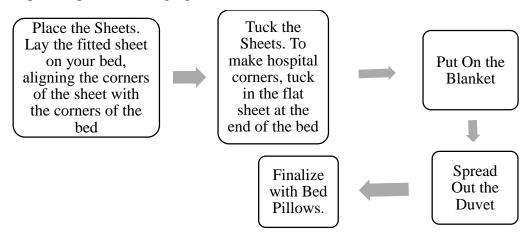

#### 4. Making Bed

Making a bed is the process of making a bed using certain techniques carried out in hotels. Making a bed or making a bed in a hotel can be said to be the most important point in arranging a hotel room

Figure 3. 4 Working Procedures of Making Bed Source: PT.Riau Andalan Pulp and Paper