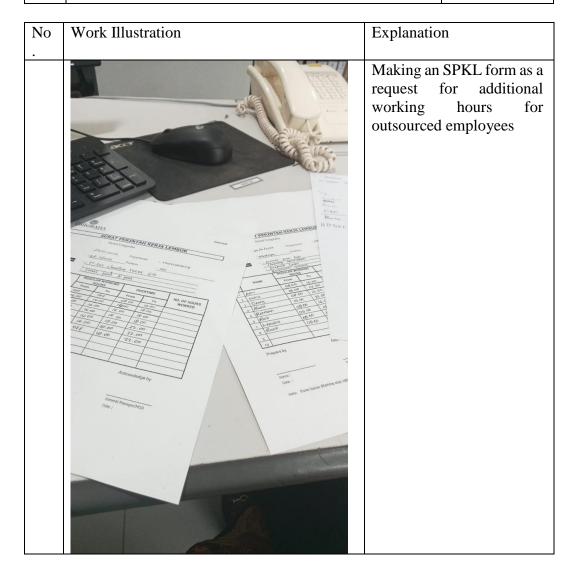

#### 1. Handling SPKL

An overtime form is a form used to apply for additional employee working time. This form is also written evidence for an agreement to do overtime work between the employee and the hotel. The results of employee overtime must be recorded in the overtime report to assist HR in calculating employee salary.

Figure 3. 1 Working procedures handling SPKL and OT form Source: PT.Riau Andalan Pulp and Paper