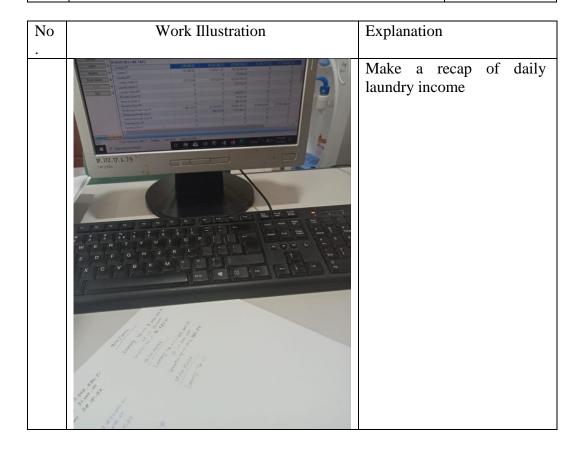

#### 3. Handling Recap Laundry Revenue

A laundry revenue report is a financial report or laundry income that is input once a month and adjusted to the report from the front office.

Figure 3. 3 Working Procedures of Recap Laundry Revenue Source: PT.Riau Andalan Pulp and Paper