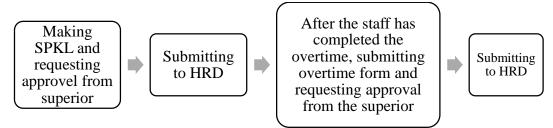

#### 1. Handling SPKL

An overtime form is a form used to apply for additional employee working time. This form is also written evidence for an agreement to do overtime work between the employee and the hotel. The results of employee overtime must be recorded in the overtime report to assist HR in calculating employee salary.

Figure 3. 1 Working procedures handling SPKL and OT form Source: PT.Riau Andalan Pulp and Paper