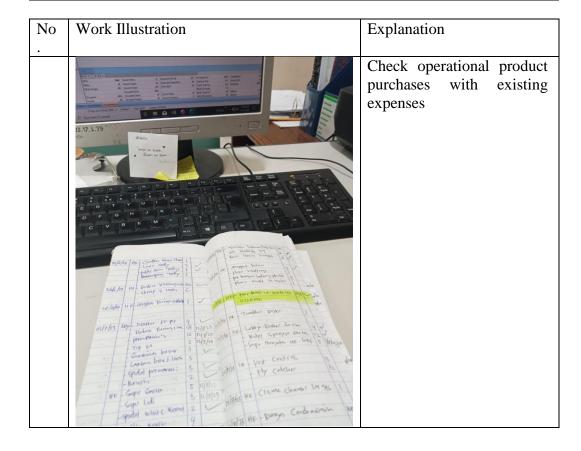

#### 3. Handling Recap Laundry Revenue

A laundry revenue report is a financial report or laundry income that is input once a month and adjusted to the report from the front office.

Figure 3. 3 Working Procedures of Recap Laundry Revenue Source: PT.Riau Andalan Pulp and Paper