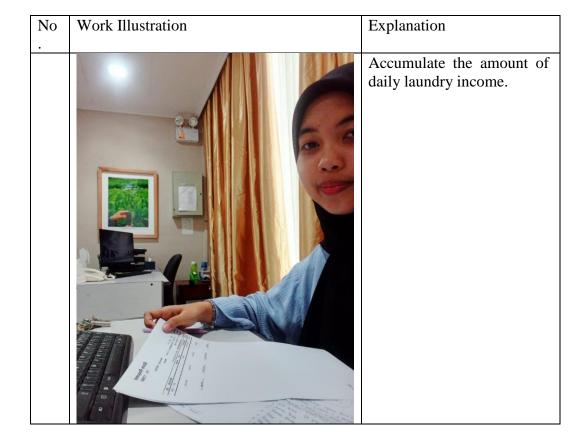

#### 3. Handling Recap Laundry Revenue

A laundry revenue report is a financial report or laundry income that is input once a month and adjusted to the report from the front office.

Figure 3. 3 Working Procedures of Recap Laundry Revenue Source: PT.Riau Andalan Pulp and Paper