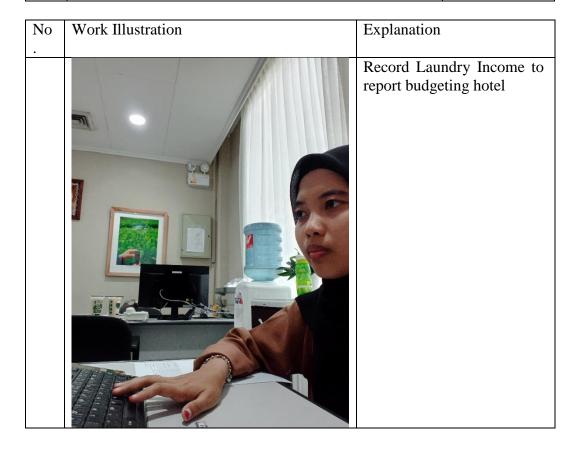

#### 3. Handling Recap Laundry Revenue

A laundry revenue report is a financial report or laundry income that is input once a month and adjusted to the report from the front office.

Figure 3. 3 Working Procedures of Recap Laundry Revenue Source: PT.Riau Andalan Pulp and Paper