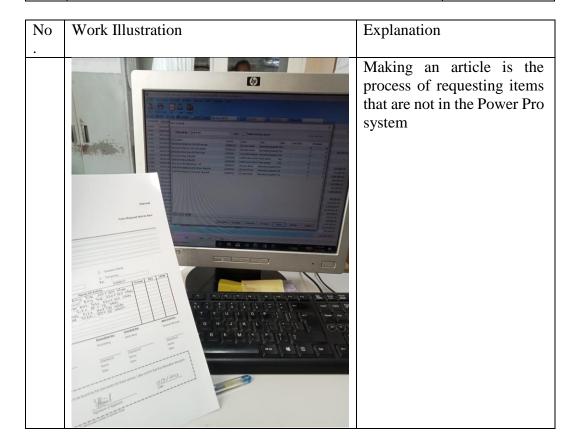

#### 2.6 Document Used for Activity

In the implementation of apprenticeship, there are several documents needed to complete the work given. The documents are as follows:

- 1. Housekeeping Report: A report that contains the room status from the previous day and is generated based on data from the Front Office.
- 2. Room Attendant Work Sheet: Controlling the allocation of room attendants in cleaning all rooms in the hotel
- Floor Supervisor Daily Work Sheet: A daily report made by the Floor Supervisor that includes the room status for the day based on the report from Room Attendants.
- 4. Article: A request document designed for input into the Power Pro System.
- 5. SPKL: Is a letter of command made by an employee's superior that contains an order to do overtime work to complete certain work outside of working hours
- 6. Overtime Authorization Form: is evidence of mutual agreement and approval between the employee's superior and the employee.
- 7. SR:: is a document for the internal hotel, which functions to record requests for picking goods to store man.
- 8. PR:: is a document for the internal hotel, which functions to record requests for purchasing goods to the Purchasing division.
- 9. Leave Form: A leave form is a letter requesting permission not to come to work for certain reasons to the company