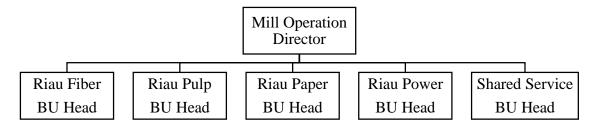

#### 2.4 Organization Structure

The organizational structure is a chart that describes systematically the determination, duties, functions, authorities, and responsibilities each with a predetermined goal. Aim to foster work harmony so that work can be done regularly and well to achieve the desired goal to the fullest. In the implementation of this internship, the authors carry out apprenticeship at PT. Riau Andalan Pulp and Paper which lasts for 4 (four) months starting from July 17<sup>th</sup> to November 17<sup>th</sup>, 2023

#### 2.4.1 The Organizational Structure of PT. Riau Andalan Pulp and Paper

Figure 2. 10 PT. RAPP Organizational Structure Source: PT.Riau Andalan Pulp and Paper

- PT. Riau Andalan Pulp and Paper, engaged in the production of pulp and paper, has various company divisions or business units, as follows:
- 1. Riau Fiber: A unit that manages wood from seedling, planting, maintenance, and wood development to produce raw materials, as well as the development of wood seed varieties.
- 2. Riau Pulp: A unit that produces pulp using wood from Riau Fiber as raw material.
- 3. Riau Paper: A unit that produces paper using pulp from Riau Pulp as raw material.
- 4. Riau Power: A unit that manages electricity generation and processes black liquor, water, and chemicals.
- 5. Shared Service: A unit that manages services for all uni
- **6.** TS oversees the overall logistics of the company, including supply chain management, finance, HRD, accounting, and IT/IS