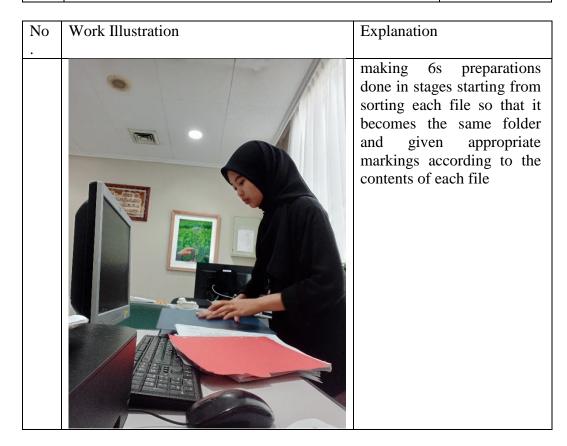

#### 7. Preparing for 6s Audit (Seiri, Seiton, Seiso, Seiketsu, Shitketsu, and Safety)

6S is an abbreviation of *Seiri* (short), *Seito* (set in order), *Seiso* (shine), *Seiketsu* (standardize), *Shitketsu* (sustain), and Safety. 6S is a process for creating and maintaining neatness, cleanliness, and high performance in an organized workplace. A day before the inspection began there was a cleaning activity supervised by a Person in Charge (PIC). Departments that are proven not to follow the standards will be subject to punishments in the form of point reductions, and fines.

Figure 3. 7 Standardization and Final Display Work Area Source: PT.Riau Andalan Pulp and Paper

Cleaning up the work area

Organizing stuff and things according the work area standard photo

Figure 3. 8 Working Procedures Before 6s Audit Source: PT.Riau Andalan Pulp and Paper