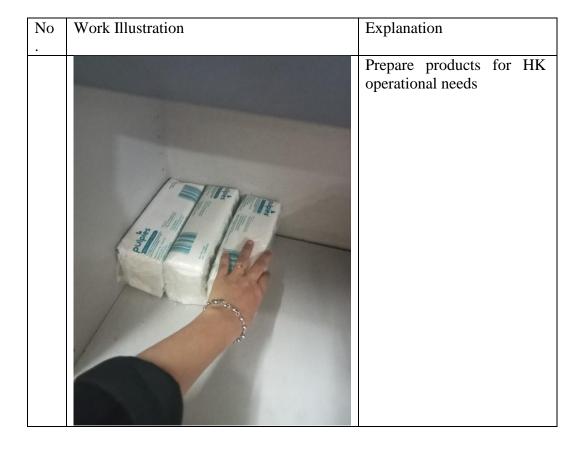

#### 6. Restocking Product

Restocking a Product is one of the routine activities carried out in the context of the availability of raw materials or products. This process seeks to re-procure goods, by providing re-supply of raw materials that are almost gone. The following are the working procedures

sort out the types of products that exist

arrange products according to their respective labels and places

Figure 3. 6 Working Procedures for Restocking Product Source: PT.Riau Andalan Pulp and Paper