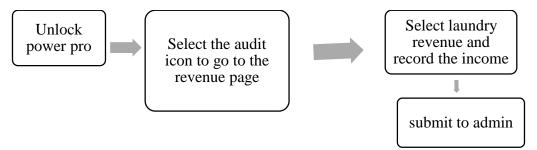

#### 3. Handling Recap Laundry Revenue

A laundry revenue report is a financial report or laundry income that is input once a month and adjusted to the report from the front office.

Figure 3. 3 Working Procedures of Recap Laundry Revenue Source: PT.Riau Andalan Pulp and Paper