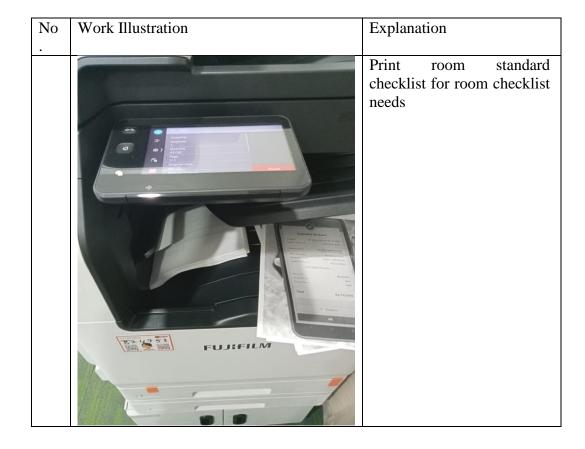

|    | Tuele S. I   Bui                               | ry Activities of October 9 2023 to October 1                                                                                                        | + 2023    |
|----|------------------------------------------------|-----------------------------------------------------------------------------------------------------------------------------------------------------|-----------|
| No | Date and time                                  | Description of activities                                                                                                                           | Place     |
| 1  | Monday,<br>October 9 <sup>th</sup><br>2023     | <ol> <li>Briefing with employees</li> <li>Making 6s</li> <li>Arrange incoming goods from the store for HK operations</li> <li>Prepare 6s</li> </ol> | HK Office |
| 2  | Tuesday,<br>October 10 <sup>Th</sup><br>2023   | <ol> <li>Briefing with employees</li> <li>Prepare 6s</li> <li>Print the Room Standard Check<br/>List sheet</li> </ol>                               | HK Office |
| 3  | Wednesday,<br>October 11 <sup>Th</sup><br>2023 | <ol> <li>Briefing with employees</li> <li>Making SR</li> <li>Prepare 6s</li> </ol>                                                                  | HK Office |
| 4  | Thursday,<br>October 12 <sup>Th</sup><br>2023  | <ol> <li>Briefing with employees</li> <li>Record laundry income reports</li> <li>Prepare 6s</li> </ol>                                              | HK Office |
| 5  | Friday,<br>October 13 <sup>Th</sup><br>2023    | <ol> <li>Briefing with employees</li> <li>Prepare Genba</li> <li>Prepare 6s</li> </ol>                                                              | HK Office |
| 6  | Saturday,<br>October 14 <sup>Th</sup><br>2023  | Off                                                                                                                                                 |           |