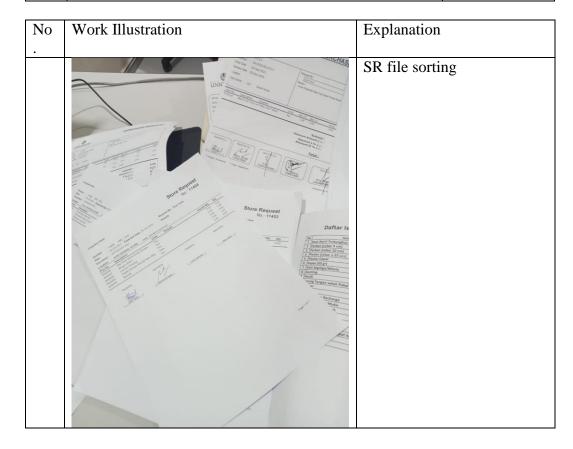

#### 5. Filling Document

Filing Document Filling is a process of organizing archives documents using a certain system, so the document can be found again easily and quickly if needed at any time. This activity includes Filing out the Guest Folio, Bill, and Guarantee Letter and putting it into a file cabinet. The following are the working procedures:

Separating Documents according to their classification

Putting the documents into the cabinet according to the room number

Figure 3. 5 Working procedures for filing document Source: PT.Riau Andalan Pulp and Paper