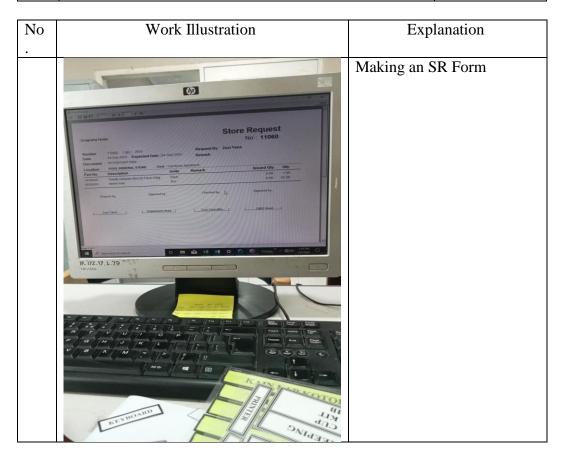

#### 2.6 Document Used for Activity

In the implementation of apprenticeship, there are several documents needed to complete the work given. The documents are as follows:

- 1. Housekeeping Report: A report that contains the room status from the previous day and is generated based on data from the Front Office.
- 2. Room Attendant Work Sheet: Controlling the allocation of room attendants in cleaning all rooms in the hotel
- Floor Supervisor Daily Work Sheet: A daily report made by the Floor Supervisor that includes the room status for the day based on the report from Room Attendants.
- 4. Article: A request document designed for input into the Power Pro System.
- 5. SPKL: Is a letter of command made by an employee's superior that contains an order to do overtime work to complete certain work outside of working hours
- 6. Overtime Authorization Form: is evidence of mutual agreement and approval between the employee's superior and the employee.
- 7. SR:: is a document for the internal hotel, which functions to record requests for picking goods to store man.
- 8. PR:: is a document for the internal hotel, which functions to record requests for purchasing goods to the Purchasing division.
- 9. Leave Form: A leave form is a letter requesting permission not to come to work for certain reasons to the company