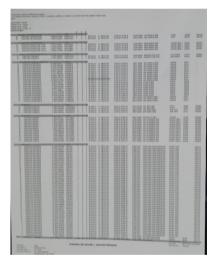

4. Summary of Transportation Slip Report

Summary of Transportation Slip document can be seen in Figure 2.7 below as follows:

**Figure 2.7 Summary of Transportation Slip** Source: PT Indah Kiat Pulp & Paper Tbk- Perawang Mill 2023

Transportation slip is a summary that contains tonnage data for containers transported using a trailer. Transportation slips are used as attachments to the issuance of invoices by partners transporting loaded containers.