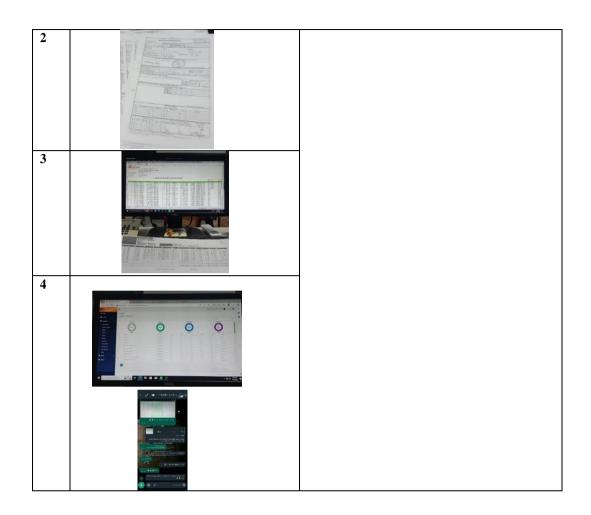

2. Maintenance Form Report Document

The Maintenance Form Report Document can be seen in Figure 2.5 below as follows:

**Figure 2.5 Maintenance Form Report Document** Source: PT Indah Kiat Pulp & Paper Tbk- Perawang Mill 2023

The Maintenance Report Form document is a daily document that records the care and maintenance of heavy equipment such as forklifts, dump trucks and trailers, this report is filled in by shift employees. Then this document will later be issued a notification code by office employees.