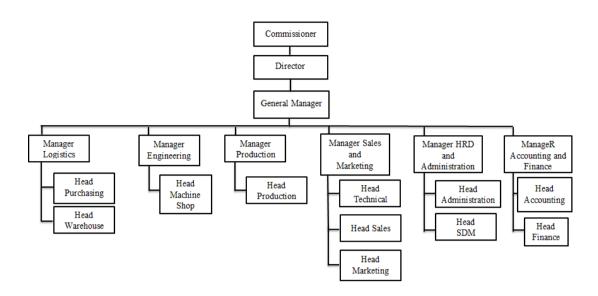

## 2.4.1 Organizational Structure of PT Indah Kiat Pulp & Paper Perawang Tbk Perawang Mill

The organizational structure of PT Indah Kiat Pulp & Paper Tbk is prepared according to the provisions with the functions, obligations and responsibilities of each section in their respective fields. The organizational structure of PT Indah Kiat Pulp & Paper Tbk – Perawang Mill can be seen in Figure 2.2. below as follows:

Figure 2.2 The organization structure of PT Indah Kiat Pulp & Paper Tbk Perawang Mill Source: PT Indah Kiat Pulp & Paper Tbk - Perawang Mill