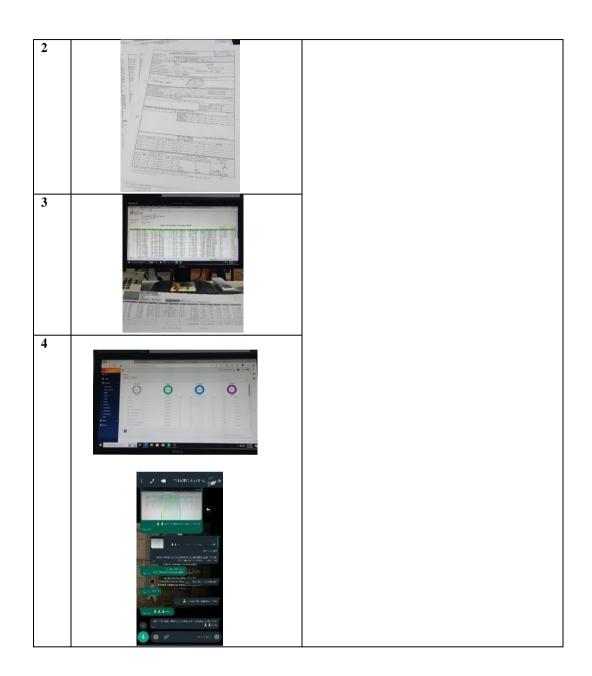

1. Document Statement Loading-Unloading

The Loading/Unloading Statement document can be seen in Figure 2.4 below as follows:

**Figure 2.4 Statement Loading/Unloadaing Document** Source: PT Indah Kiat Pulp & Paper Tbk- Perawang Mill 2023

Document Statement Loading-Unloading is a document that records loading and unloading activities, this document contains information such as: name of ship, flag, origin of goods, date of arrival in Perawang, port of loading, type of goods, number of goods, start of unloading, completion of unloading, and destination. This document also functions as proof of activities and is accompanied by signatures from several parties. With the Loading and Unloading Statement Document, business people and stakeholders can track and verify the loading and unloading process in writing and formally. This document also plays an important role in supporting transparency, accountability, and handling claims or disputes that may arise after loading and unloading activities are completed.