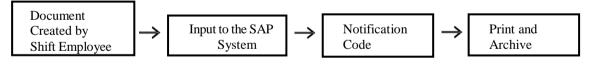

2. Maintenance Form Report Document

The Maintenance Form Report Document can be seen in Figure 2.5 below as follows:

**Figure 2.5 Maintenance Form Report Document** Source: PT Indah Kiat Pulp & Paper Tbk- Perawang Mill 2023

The Maintenance Report Form document is a daily document that records the care and maintenance of heavy equipment such as forklifts, dump trucks and trailers, this report is filled in by shift employees. Then this document will later be issued a notification code by office employees.