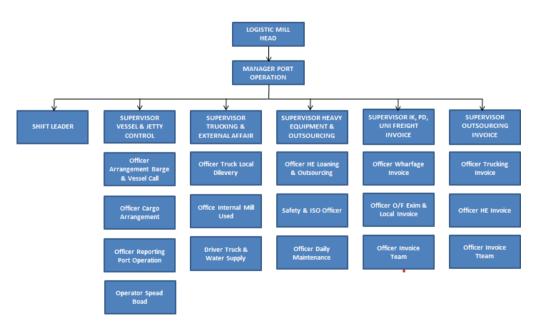

### 2.4.2 Port Operation (OP) Organizational Structure

The organizational structure of PT Indah Kiat Pulp & Paper Tbk is prepared according to the provisions with the functions, obligations and responsibilities of each section in their respective fields. The Organization Structure of Port Operation can be seen in Figure 2.3 below as follows:

Figure 2.3 The organization structure of Port Operation Source: PT Indah Kiat Pulp & Paper Tbk - Perawang Mill