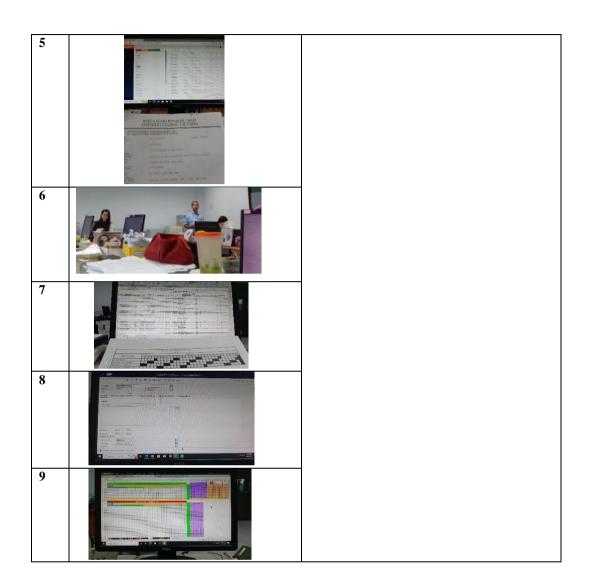

3. Heavy Equipment Controlling List Report

The Heavy Equipment Controling List document can be seen in Figure 2.6 below as follows:

**Figure 2.6 Heavy Equipment Controling List Document** Source: PT Indah Kiat Pulp & Paper Tbk- Perawang Mill 2023

This document is a Daily Vendor Performance Report. This document provides information regarding the use of heavy equipment, especially in the context of loading and unloading activities at ports. This document is useful for knowing the Breakdown value and working hours for loading and unloading alert activities. The heavy equipment used includes dump trucks, loosbak trucks, trailers and reach stackers. This heavy equipment is heavy equipment that is rented by the Indah Kiat Pulp & Paper company to vendors who collaborate. This document contains information such as: This document contains information such as: contactor company name, date, Heavy eq. no, working for, description and loss time (hour).Goods Retrieval Note.