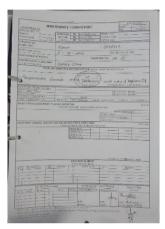

1. Document Statement Loading-Unloading

The Loading/Unloading Statement document can be seen in Figure 2.4 below as follows:

**Figure 2.4 Statement Loading/Unloadaing Document** Source: PT Indah Kiat Pulp & Paper Tbk- Perawang Mill 2023

Document Statement Loading-Unloading is a document that records loading and unloading activities, this document contains information such as: name of ship, flag, origin of goods, date of arrival in Perawang, port of loading, type of goods, number of goods, start of unloading, completion of unloading, and destination. This document also functions as proof of activities and is accompanied by signatures from several parties. With the Loading and Unloading Statement Document, business people and stakeholders can track and verify the loading and unloading process in writing and formally. This document also plays an important role in supporting transparency, accountability, and handling claims or disputes that may arise after loading and unloading activities are completed.