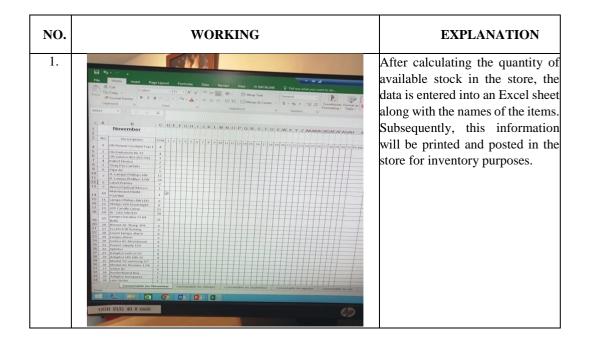

Figure 3. 3 Working procedures of Ask to Approval Store Request and Purchase Request

4. Inventory Count in the Store

This refers to the process of calculating or recording the quantity of inventory of goods or products available in a store. Here are some procedures:

Figure 3. 4 Working Procedures of Inventory Count in the Store

5. Inputting Daily Water Report data into Excel

The preparation of daily water reports is crucial for monitoring and managing daily water usage. Here is the procedure: