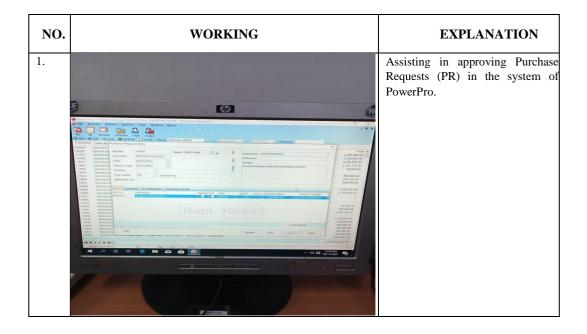

#### Figure 3.2 Working Procedures of Handling Store Request and Purchase Request

3. Ask to Approval Store Request and Purchase Request

A department needs to request approval before making a purchase or requesting the provision of goods. The following are the working procedures: