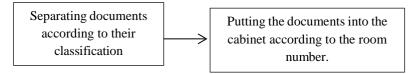

#### **3.2.1 Engineering Department**

The working procedures done at the Engineering Department are as follows:

1. Filing Document

Filing is an activity that involves the process of organizing archival documents using a specific system. The main purpose of filing is to ensure that these documents can be easily and quickly retrieved whenever needed. This process includes filling out Guest Folio forms, Invoices, and Guarantee Letters, and then arranging them neatly in filing cabinets. Thus, filing documents is not just about storage; it also involves efforts to create order and understanding within the filing system. Well-archived documents facilitate the search process and their use, minimizing the time required to access the necessary information. The following are the working procedures:

**Figure 3.1 Working Procedures of Filing Document** 

2. Handling Store Request and Purchase Request

This activity aims to provide all the needs needed by the Engineering, for operational purposes to run smoothly. Here are some procedures: