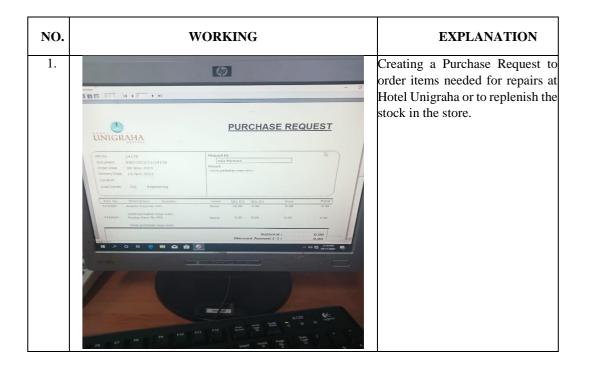

## 2.5 Document Used for Activity

There were several documents used for activity while doing Apprenticeship, as follows:

- 1. Purchase Request (PR) is a document requesting the purchase of goods or services made before the actual procurement process takes place.
- Store Request (SR) or Stock Requisition, is a warehouse order form used for items with a longer usage timeframe.
- Inventory Report is a summary of the quantity of inventory held by a business at a specific point in time. The inventory report is a physical or electronic document containing figures representing the products required for internal use.
- 4. The Water Report is a daily report detailing the hotel's daily water usage.
- 5. The Corrective Report is a document that contains information about repair reports and maintenance of assets within the hotel.