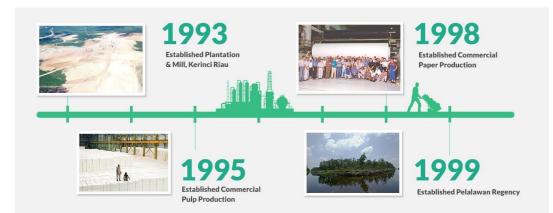

#### Figure 2. 1 A Path to Prosperity

In 1993, APRIL Group initiated plantation development in the Riau province of Sumatra and commenced the construction of mills in Pelalawan Kerinci through its Indonesian subsidiaries. During this period, the Kerinci Township accommodated 200 households, a number that surged to over 200,000 by 2010. This growth was a result of the expanding and diversifying business activities of APRIL Group, turning Kerinci into a prominent social and commercial regional hub.

Pulp production for commercial purposes began in 1995, and commercial paper production ensued in 1998. The development of the region closely paralleled the expansion of APRIL Group's operations in Indonesia. In 1999, the Pelalawan Regency was formed, and subsequently, the Pelalawan Kerinci District was established within the Pelalawan Regency in 2001. The ongoing growth of Kerinci led to its division into three distinct areas in 2005.