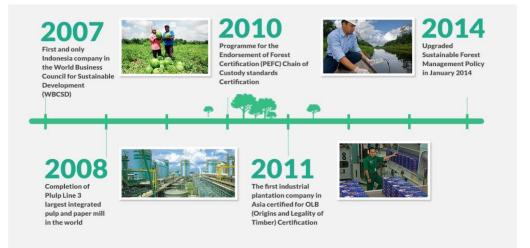

In 2007, APRIL, along with its subsidiaries, attained the distinction of being the first and only Indonesian company admitted to the World Business Council for Sustainable Development (WBCSD). The conclusion of Pulp Line 3 in 2008 established Riau as the site of the world's largest integrated pulp and paper mill, boasting a production capacity of 2.8 million tons per year. The mills, certified with ISO 9001:8000 and ISO 14001, persisted in technological investments to guarantee self-sufficient energy generation.

Starting in 2010, APRIL Group's production facilities have been granted certification under the Programme for the Endorsement of Forest Certification (PEFC) Chain of Custody standards. This certification guarantees that all raw materials entering the mill originate from legal and non-controversial sources. Additionally, in 2010, APRIL received certification from the Hong Kong Green Label for its PaperOneTM product.

In October 2011, RAPP, a subsidiary of APRIL, achieved successful certification under Bureau Veritas' standards for Origins and Legality of Timber (OLB). This marked the first instance of an industrial plantation company in Asia receiving such certification. APRIL Group's OLB Standards for Forestry Companies certification encompasses its forestry operations and production facilities. Furthermore, RAPP's supply partners also underwent successful audits under OLB 'Chain of Custody-Acceptable Wood' Standards.