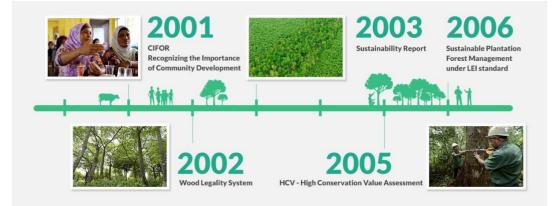

In 2002, APRIL Group introduced a thorough wood legality system designed to prevent the inclusion of illegal wood in the supply and production

chains. This system ensures the verification and traceability of wood from the company's fiber plantation to the mill site. APRIL Group partnered with the World Wildlife Fund (WWF) to combat illegal logging in Tesso Nilo, implementing a moratorium on additional road construction and Acacia plantation development in the Tesso Nilo area. Additionally, in the same year, APRIL Group obtained ISO 14001 certification for all its fiber estates and pulp and paper mills.

In 2003, ten years after its founding, APRIL Group released its initial Sustainability Report, integrating the narrative of its community development endeavors with its dedication to sustainable forestry practices. Concurrently, APRIL Group established a branch in Guangzhou to bolster its expanding operations in China.

In 2005, APRIL Group implemented voluntary assessments for High Conservation Value on its concessions as part of its land use planning. This policy offers pragmatic and responsible solutions to address issues related to deforestation and degradation. Additionally, the APRIL Learning Institute was founded, and APRIL Group was recognized with a Green Proper Rating for the environmental performance of its mill. The Indonesian Government also awarded the Golden Flag Award and Zero Accident Award to APRIL Group for health and safety management at the mill.

Figure 2. 3 Growth and Recognition

In 2006, APRIL Group joined the Principles of the UN Global Compact. Concurrently, PT Riau Andalan Pulp & Paper (RAPP), a subsidiary of APRIL, received certification for Sustainable Plantation Forest Management (SPFM) under the standards set by the Indonesian Ecolabel Institute (LEI). It achieved successful re-certification under SPFM-LEI in 2011, extending the certification for an additional five years.