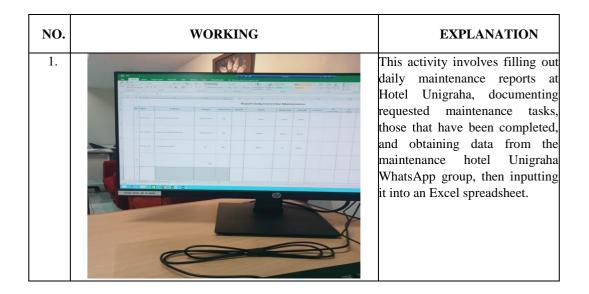

## 6. Inputting Daily Corrective Report Data into Excel

#### Figure 3. 6 Working Procedures of Inputting Daily Corrective Report Data into Excel