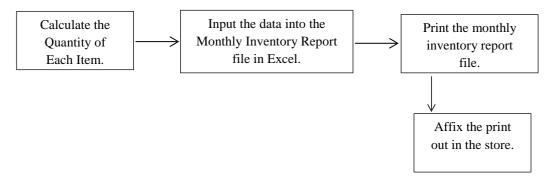

Figure 3. 4 Working Procedures of Inventory Count in the Store

5. Inputting Daily Water Report data into Excel

The preparation of daily water reports is crucial for monitoring and managing daily water usage. Here is the procedure:

Figure 3. 5 Working procedures of Inputting daily water report data into Excel