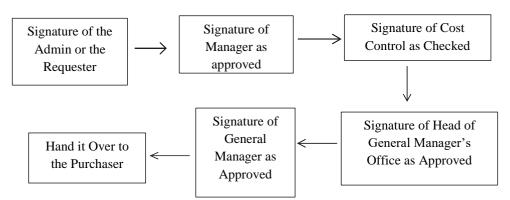

#### Figure 3.2 Working Procedures of Handling Store Request and Purchase Request

3. Ask to Approval Store Request and Purchase Request

A department needs to request approval before making a purchase or requesting the provision of goods. The following are the working procedures:

Figure 3. 3 Working procedures of Ask to Approval Store Request and Purchase Request

4. Inventory Count in the Store

This refers to the process of calculating or recording the quantity of inventory of goods or products available in a store. Here are some procedures: