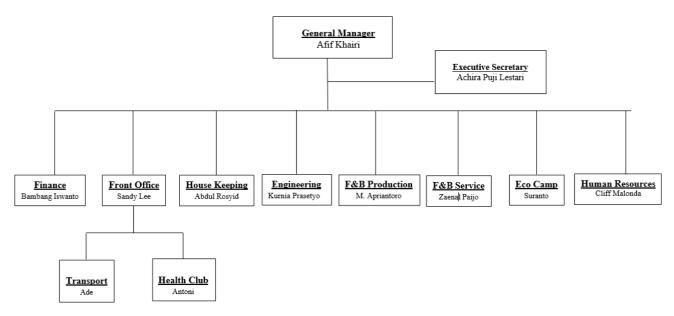

## 2.4 Organization Structure

Organizational structure is a framework comprising systems or networks of tasks, reporting, and communication mechanisms that connect individual and group

work within an organization. The primary objective of this structure is to ensure that the organization is optimally designed to achieve its goals and objectives. A well-defined organizational structure facilitates the smooth operation of company activities by ensuring clarity in task assignments. In practical terms, organizational structure plays a crucial role in establishing clear boundaries while assigning explicit responsibilities for job execution.

Figure 2. 6 Organization Structure

Unigraha Hotel extends a range of hospitality services encompassing lodging, culinary offerings, and various other amenities. The hotel's organizational framework is structured into eight distinct departments, each entrusted with specific tasks and responsibilities. During the author's practical experience, their placement was within the engineering department. It is imperative to articulate the nuanced duties and obligations associated with each of these organizational entities, providing a comprehensive understanding of the intricate operational dynamics at Unigraha Hotel.

1. Finance

The Finance Department constitutes an integral component of hotel management, dedicated to overseeing all financial aspects of the establishment. Various companies, including hotels, adhere to distinct policies governing their financial frameworks. The Finance Department's key responsibilities encompass:

#### 4. Engineering

The Engineering Department plays a crucial role in the hospitality industry, with significant responsibilities in maintaining and caring for all equipment and facilities in the hotel. Its primary mission is to ensure that the entire hotel operation runs smoothly and efficiently. The following are some aspects of the responsibilities of a Hotel Engineering Department, including: - Facility Maintenance:

## 5. F&B Product

F&B product is one of the departments in the hotel that is responsible for processing food from raw to ready-to-eat and assists in optimizing the food ordering and preparation process

# 6. F&B Service

This division is tasked with furnishing meals and drinks to every guest, ensuring top-notch service. Team members are expected to proficiently organize, adorn, and serve meals using suitable tools while delivering impeccable service. Furthermore, this department oversees the operations of the Palm Restaurant, Delicatessen, and Kaktus Bar, all situated within the premises of Unigraha Hotel.

### 7. Eco Camp

Eco Camp is a resort located in Teluk Meranti District, Pelalawan Regency, and is a business unit of Unigraha Hotel.

### 8. Human Resources

The Human Resources Department (HRD), often abbreviated as HRD, is a part of an organization or company responsible for managing various aspects related to human resources. The primary function of this department is to oversee and develop the potential of human resources to align with the goals and strategies of the organization. Some common tasks of the Human Resources Department include: