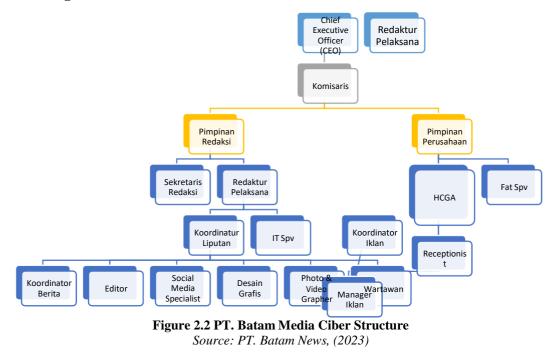

#### 2.4 Organizational Structure Of PT. Batam Media Ciber

The functions and responsibilities of each division in PT. Batam Media Ciber are as follows:

1. Chief Executive Officer (CEO)

Responsible for the day-to-day operational tasks and actions required in the course of business. Responsible for the success or failure of the company. Operations, marketing, strategy, funding, creating a corporate culture, human resources, hiring, firing, public relations sales and so on are generally handled by the CEO.