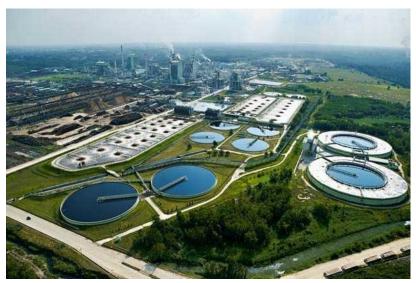

#### 2.1. Company Profile

PT. RAPP itself is an abbreviation of Riau Andalan Pulp and Paper, which is a company or industry that is engaged in pulp and paper products and is the largest pulp company in Asia Pacific. According to sources from the Indonesian Computer University about the General Overview of PT. RAPP, a Riau Pulp and Paper company, was established in early 1992, at which time a field survey was conducted for the location of the factory in Pangkalan Kerinci Village. Then it was continued with a project period of approximately 2 years, from January to March a factory start-up running test was carried out, and in 1995 the Commissioning Production period began. And in the following year a survey was conducted for paper mills located in the pulp mill area.

Figure 2.1. PT.Riau Andalan Pulp and Paper Source: PT.Riau Andalan Pulp and Paper

PT. Riau Andalan Pulp and Paper (PT. RAPP) is one of the largest pulp and paper producers with the latest and most efficient technology in the world. PT.RAPP's products, including the flagship paper brand PaperOneTM, are marketed and sold in more than 70 countries worldwide. PT. RAPP's business is built based on the Sustainable Forest Management Policy. PT. RAPP's operational