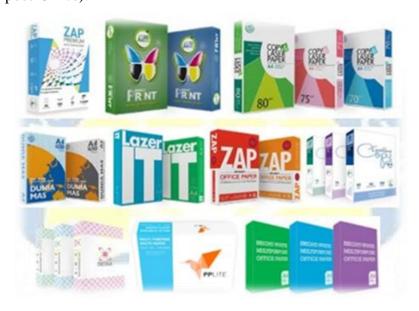

#### 2.3. Kind of Business

Currently the products that have been produced at PT. Riau Andalan Pulp and Paper has been sold to more than 70 countries around the world. Products produced by PT. Riau Andalan Pulp and Paper is BAKP (Bleached Acacia Kraft Pulp) and UCWF (Uncoated Wood Free Paper) which are commonly used in printing and photocopying ranging from 55 gsm to 150 gsm. The brand of paper produced at PT. Riau Mainstay Pulp and Paper is Dunia Mas, Copy&Laser, Lazer IT, ZAP, Ixora, PPLite, Excellent Copy Paper, Perfect Print, BMO (Bright White Multi-Purpose Office).

Figure 2.3. Product Type PT. RAPP

Source: PT.Riau Andalan Pulp and Paper

Unigraha Hotel is one of the business units owned by PT. RAPP, this hotel is not open to the public but only for business purposes for all PT RAPP relations, such as a place to hold events, meetings, even seminars by PT RAPP