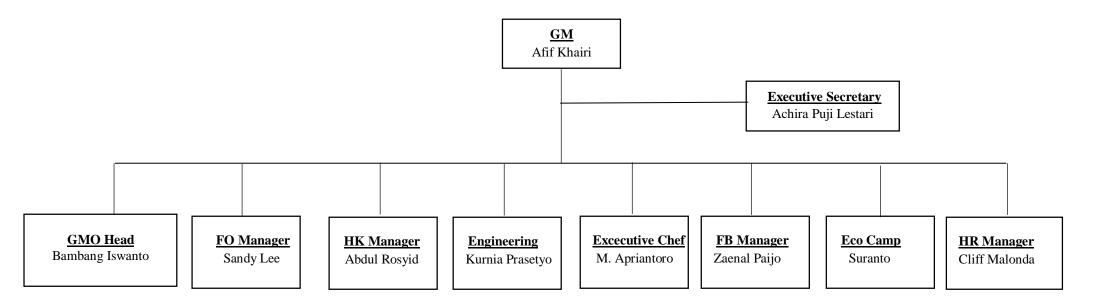

### 2.4. Organization Structure

#### Table 2.1. UNIGRAHA Hotel PT. RAPP organizational structure

Source: Unigraha Hotel-PT.RAPP

From the structure above, the writer provides an overview of the composition, division and implementation of duties, authorities and responsibilities of each part. Overview of the arrangement of distribution and implementation the duties of each part of the organization are as follows: