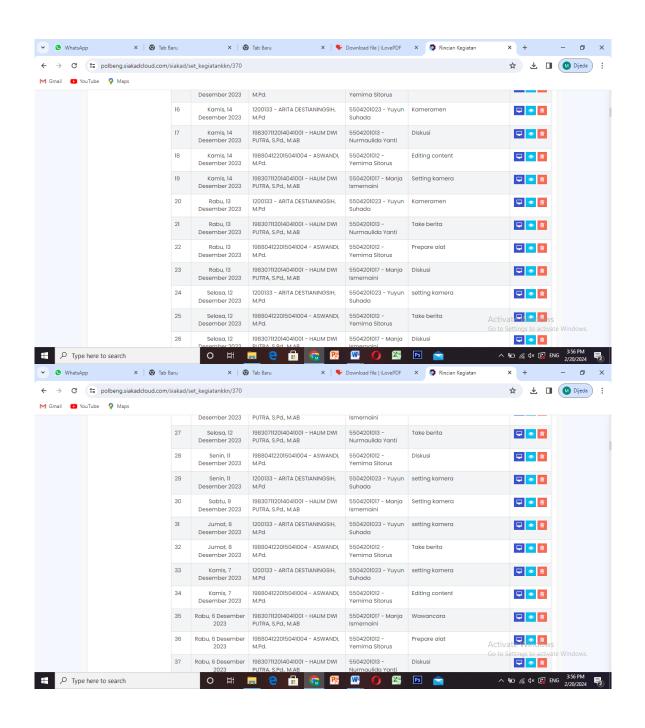

Table 3.1. Daily Activities of August 21<sup>Th</sup> 2023 to August 25<sup>Th</sup> 2023

| No | Date and time                                | Description of activities | Assignor |
|----|----------------------------------------------|---------------------------|----------|
| 1  | Monday, August<br>21st 2023                  | 1. Introduction           | Ceria Tv |
| 2  | Thursday,<br>August 22 <sup>nd</sup><br>2023 | Create content            | Ceria Tv |
| 3  | Wednesdy,<br>August<br>23 <sup>rd</sup> 2023 | 1. Dubbing                | Ceria Tv |
| 4  | Tuesday, August 24 <sup>Th</sup> 2023        | 1. Content creation       | Ceria Tv |
| 5  | Friday,August 25 <sup>Th</sup> 2023          | 1. Create a script        | Ceria Tv |
| 6  | Saturday,<br>August 26 <sup>Th</sup><br>2023 | Day off                   | -        |

The following is the display of the work report in week 2 (two), namely, day/date, activity and place of implementation

Table 3.2. Daily Activities of August  $28^{Th}$  2023 to September  $02^{Th}$  2023

| No | Date and time                                  | Description of activities                | Assignor |
|----|------------------------------------------------|------------------------------------------|----------|
| 1  | Monday, August<br>28 <sup>Th</sup> 2023        | 1. Camera learning discussion            | Ceria Tv |
| 2  | Tuesday, August<br>29 <sup>Th</sup> 2023       | 1. News Casting                          | Ceria Tv |
| 3  | Wednesday,<br>March 30 <sup>Th</sup><br>2023   | 1. Discussion about editorial            | Ceria Tv |
| 4  | Thursday,<br>August 31 <sup>Th</sup><br>2023   | 1. Learn to be a journalist in the field | Ceria Tv |
| 5  | Friday,Septe<br>mber,Ol <sup>Th</sup><br>2023  | 1. Script                                | Ceria Tv |
| 6  | Saturday,Septe<br>mber02 <sup>Th</sup><br>2023 | 1. Day off                               | -        |

Source: Processed Data 2023

The following is the display of the work report in week 3 (three),

namely,day/date, activity and place of implementation:

Table 3.3. Daily Activities of September 04<sup>Th</sup> 2023 to September 09<sup>Th</sup> 2023

| No | Date and time                                    | Description of activities                 | Assignor |
|----|--------------------------------------------------|-------------------------------------------|----------|
| 1  | Monday,Septe<br>mber04 <sup>Th</sup><br>2023     | 1. Dubbing                                | Ceria Tv |
| 2  | Tuesday,Septe<br>mber05 <sup>Th</sup><br>2023    | 1. Dubbing                                | Ceria Tv |
| 3  | Wednesday,<br>September<br>06 <sup>Th</sup> 2023 | Permission                                | -        |
| 4  | Thursday<br>September<br>07 <sup>Th</sup> 2023   | Introduction of tools for events and news | Ceria Tv |
| 5  | Friday,Septembe<br>r 08 <sup>Th</sup> 2023       | Memorize the script                       | Ceria Tv |
| 6  | Saturday,Septe<br>mber 09 <sup>Th</sup><br>2023  | Day off                                   | -        |

Source: Processed Data 2023

The following is the display of the work report in week 4 (four), namely, day/date, activity and place of implementation:

Table 3.4. Daily Activities of September 11<sup>Th</sup> 2023 to September16<sup>Th</sup> 2023

| No | Date and time                                    | Description of activities         | Assignor |
|----|--------------------------------------------------|-----------------------------------|----------|
| 1  | Monday,<br>September<br>11 <sup>Th</sup> 2023    | 1. Content creation               | Ceria Tv |
| 2  | Tuesday,<br>September<br>12 <sup>Th</sup> 2023   | 1. Photo and introduce the origin | Ceria Tv |
| 3  | Wednesday,<br>September<br>13 <sup>Th</sup> 2023 | 1. Content creation plan          | Ceria Tv |
| 4  | Thursday,<br>September<br>14 <sup>Th</sup> 2023  | Content editing stage             | Ceria Tv |
| 5  | Friday,Septe<br>mber15 <sup>Th</sup><br>2023     | 1. Audio recording                | Ceria Tv |

|   | Saturday,             |         |   |
|---|-----------------------|---------|---|
| 6 | September             | Day off | - |
|   | 16 <sup>Th</sup> 2023 |         |   |

The following is the display of the work report in week 5 (five), namely,day/date, activity and place of implementation:

Table 3.5. Daily Activities of September 18<sup>Th</sup> 2023 to September 23<sup>Th</sup> 2023

| No | Date and time                                    | Description of activities             | Assignor |
|----|--------------------------------------------------|---------------------------------------|----------|
| 1  | Monday,<br>September<br>18 <sup>Th</sup> 2023    | 1. Content Script creation            | Ceria Tv |
| 2  | Tuesday,<br>September<br>19 <sup>Th</sup> 2023   | 1. Help with activities in the office | Ceria Tv |
| 3  | Wednesday,<br>September<br>20 <sup>Th</sup> 2023 | 1. Shooting video for news            | Ceria Tv |
| 4  | Thursday,<br>September<br>21 <sup>Th</sup> 2023  | Following some recording              | Ceria Tv |
| 5  | Friday,Septe<br>mber15 <sup>Th</sup><br>2023     | 1. Camera settings                    | Ceria Tv |
| 6  | Saturday,<br>September<br>23 <sup>Th</sup> 2023  | Day off                               | -        |

Source: Processed Data 2023

The following is the display of the work report in week 6 (six), namely,day/date, activity and place of implementation:

Table 3.6. Daily Activities of September 25<sup>Th</sup> 2023 to September 30<sup>Th</sup> 2023

| No | Date and time                                    | Description of activities   | Assignor |
|----|--------------------------------------------------|-----------------------------|----------|
| 1  | Monday,<br>September<br>25 <sup>Th</sup> 2023    | Become a source for s video | Ceria Tv |
| 2  | Tuesday,<br>September 26 <sup>Th</sup><br>2023   | Audio recording             | Ceria Tv |
| 3  | Wednesday,<br>September<br>27 <sup>Th</sup> 2023 | Covering the news           | Ceria Tv |
| 4  | Thursday,Septe<br>mber 28 <sup>Th</sup><br>2023  | News taking                 | Ceria Tv |

| 5 | Friday,Septe<br>mber 29 <sup>Th</sup><br>2023 | 1.Camera settings | Ceria Tv |
|---|-----------------------------------------------|-------------------|----------|
| 6 | Saturday,Septe<br>mber 30 <sup>th</sup> 2023  | Day off           | -        |