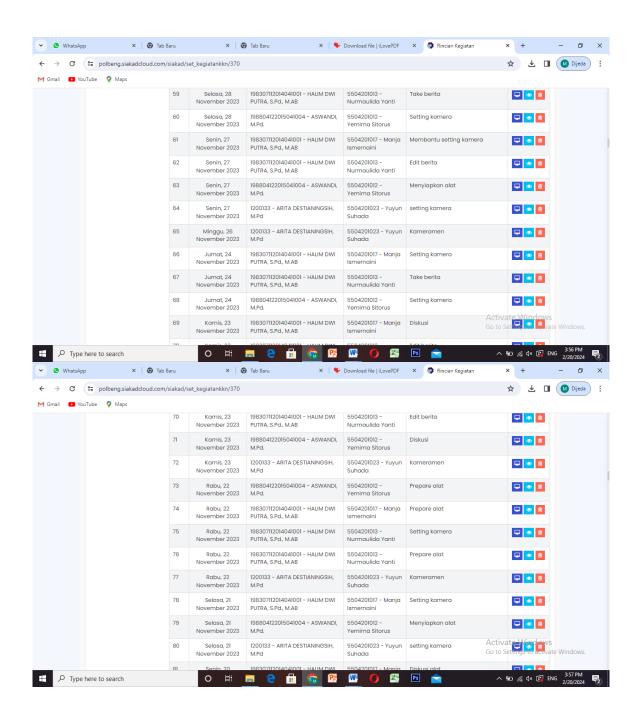

The following is the display of the work report in week 11 (eleven), namely, day/date, activity and place of implementation:

Table 3.11. Daily Activities of October  $30^{Th}$  2023 to November  $04^{Th}$  2023

| No | Date and time                                   | Description of activities | Assignor |
|----|-------------------------------------------------|---------------------------|----------|
| 1  | Monday,Octo<br>ber30 <sup>Th</sup><br>2023      | 1.Looking for news        | Ceria Tv |
| 2  | Tuesday,Octo<br>ber31 <sup>Th</sup><br>2023     | 1. Prepare tools          | Ceria Tv |
| 3  | Wednesday,<br>November<br>01 <sup>Th</sup> 2023 | 1. Create a script        | Ceria Tv |
| 4  | Thursday,<br>November<br>02 <sup>Th</sup> 2023  | 1. Create content         | Ceria Tv |
| 5  | Friday,<br>November<br>03 <sup>Th</sup> 2023    | 2. Camera settings        | Ceria Tv |
| 6  | Saturday,Nove<br>mber04 <sup>Th</sup><br>2023   | 2. Day off                | -        |

Source: Processed Data 2023

The following is the display of the work report in week 12 (twelve), namely,day/date, activity and place of implementation:

Table 3.12. Daily Activities of November  $06^{Th}$  2023 to November  $11^{Th}$  2023

| No | Date and time                                   | Description of activities    | Assignor |
|----|-------------------------------------------------|------------------------------|----------|
| 1  | Monday,<br>November<br>06 <sup>Th</sup> 2023    | 1. Discussion                | Ceria Tv |
| 2  | Tuesday,<br>November<br>07 <sup>Th</sup> 2023   | 1. News taking               | Ceria Tv |
| 3  | Wednesday,<br>November<br>08 <sup>Th</sup> 2023 | 1. Prepare tools             | Ceria Tv |
| 4  | Thursday,<br>November09 <sup>Th</sup><br>2023   | 1. Content creation planning | Ceria Tv |
| 5  | Friday,<br>November<br>10 <sup>Th</sup> 2023    | 1. Camera settings           | Ceria Tv |
| 6  | Saturday,Nove<br>mber11 <sup>Th</sup><br>2023   | Day off                      | -        |

The following is the display of the work report in week 13 (thirteen), namely, day/date, activity and place of implementation:

Table 3.13. Daily Activities of November 13<sup>Th</sup> 2023 to November 18<sup>Th</sup> 2023

| No | Date and time                                   | Description of activities     | Assignor |
|----|-------------------------------------------------|-------------------------------|----------|
| 1  | Monday,<br>November<br>13 <sup>Th</sup> 2023    | 1. Sick                       | -        |
| 2  | Tuesday,<br>November<br>14 <sup>Th</sup> 2023   | 1. Sick                       | -        |
| 3  | Wednesday,<br>November<br>15 <sup>Th</sup> 2023 | 1.Prepare tools for the event | Ceria Tv |
| 4  | Thursday,<br>November1<br>6 <sup>Th</sup> 2023  | 1. Dubbing                    | Ceria tv |
| 5  | Friday,<br>November 17 <sup>Th</sup><br>2023    | 1. Take some weather videos   | Ceria Tv |
| 6  | Saturday,<br>November 1<br>8 <sup>Th</sup> 2023 | Day Off                       | -        |

Source: Processed Data 2023

The following is the display of the work report in week 14 (Fourteen), namely, day/date, activity and place of implementation:

Table 3.14. Daily Activities of November 20<sup>Th</sup> 2023 to November 25<sup>Th</sup> 2023

| No | Date and time                                   | Description of activities | Assignor |
|----|-------------------------------------------------|---------------------------|----------|
| 1  | Monday,<br>November<br>20 <sup>Th</sup> 2023    | 1.Tool discussion         | Ceria Tv |
| 2  | Tuesday,<br>November<br>21 <sup>Th</sup> 2023   | 1.Camera settings         | Ceria Tv |
| 3  | Wednesday,<br>November<br>22 <sup>Th</sup> 2023 | 1.Prepare tools           | Ceria Tv |
| 4  | Thursday,<br>November2<br>3 <sup>Th</sup> 2023  | 1.Discussion              | Ceria tv |
| 5  | Friday,<br>November 24 <sup>Th</sup><br>2023    | 1.Camera settings         | Ceria Tv |
| 6  | Saturday,<br>November2<br>5 <sup>Th</sup> 2023  | Day Off                   | -        |

Source: Processed Data 2023

The following is the display of the work report in week 15 (Fiveteen), namely, day/date, activity and place of implementation:

Table 3.15. Daily Activities of November 27<sup>Th</sup> 2023 to December 02<sup>Th</sup> 2023

| No | Date and time                                   | Description of activities | Assignor |
|----|-------------------------------------------------|---------------------------|----------|
| 1  | Monday,<br>November<br>27 <sup>Th</sup> 2023    | Help with camera setings  | Ceria Tv |
| 2  | Tuesday,<br>November<br>28 <sup>Th</sup> 2023   | -                         | -        |
| 3  | Wednesday,<br>November<br>29 <sup>Th</sup> 2023 | 1.Prepare tools           | Ceria Tv |
| 4  | Thursday,<br>November3<br>0 <sup>Th</sup> 2023  | 2. Dubbing                | Ceria tv |
| 5  | Friday,<br>December01 <sup>Th</sup><br>2023     | 1. Camera settings        | Ceria Tv |
| 6  | Saturday,<br>December0<br>2 <sup>Th</sup> 2023  | Day Off                   | -        |