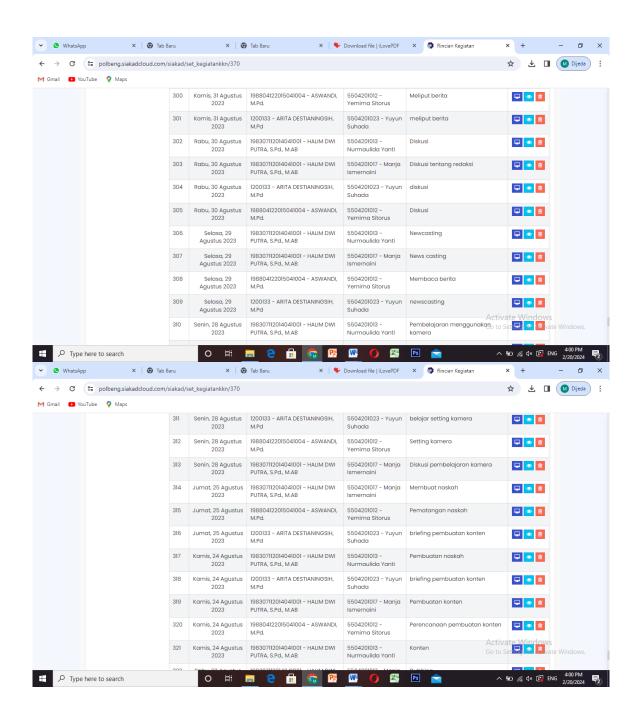

Table 3.1. Daily Activities of August 21<sup>Th</sup> 2023 to August 25<sup>Th</sup> 2023

| No | Date and time                                | Description of activities | Assignor |
|----|----------------------------------------------|---------------------------|----------|
| 1  | Monday, August<br>21st 2023                  | 1. Introduction           | Ceria Tv |
| 2  | Thursday,<br>August 22 <sup>nd</sup><br>2023 | Create content            | Ceria Tv |
| 3  | Wednesdy,<br>August<br>23 <sup>rd</sup> 2023 | 1. Dubbing                | Ceria Tv |
| 4  | Tuesday, August 24 <sup>Th</sup> 2023        | 1. Content creation       | Ceria Tv |
| 5  | Friday,August 25 <sup>Th</sup> 2023          | 1. Create a script        | Ceria Tv |
| 6  | Saturday,<br>August 26 <sup>Th</sup><br>2023 | Day off                   | -        |

The following is the display of the work report in week 2 (two), namely, day/date, activity and place of implementation

Table 3.2. Daily Activities of August  $28^{Th}$  2023 to September  $02^{Th}$  2023

| No | Date and time                                  | Description of activities                | Assignor |
|----|------------------------------------------------|------------------------------------------|----------|
| 1  | Monday, August<br>28 <sup>Th</sup> 2023        | 1. Camera learning discussion            | Ceria Tv |
| 2  | Tuesday, August<br>29 <sup>Th</sup> 2023       | 1. News Casting                          | Ceria Tv |
| 3  | Wednesday,<br>March 30 <sup>Th</sup><br>2023   | 1. Discussion about editorial            | Ceria Tv |
| 4  | Thursday,<br>August 31 <sup>Th</sup><br>2023   | 1. Learn to be a journalist in the field | Ceria Tv |
| 5  | Friday,Septe<br>mber,Ol <sup>Th</sup><br>2023  | 1. Script                                | Ceria Tv |
| 6  | Saturday,Septe<br>mber02 <sup>Th</sup><br>2023 | 1. Day off                               | -        |

Source: Processed Data 2023

The following is the display of the work report in week 3 (three),

namely,day/date, activity and place of implementation:

Table 3.3. Daily Activities of September 04<sup>Th</sup> 2023 to September 09<sup>Th</sup> 2023

| No | Date and time                                    | Description of activities                 | Assignor |
|----|--------------------------------------------------|-------------------------------------------|----------|
| 1  | Monday,Septe<br>mber04 <sup>Th</sup><br>2023     | 1. Dubbing                                | Ceria Tv |
| 2  | Tuesday,Septe<br>mber05 <sup>Th</sup><br>2023    | 1. Dubbing                                | Ceria Tv |
| 3  | Wednesday,<br>September<br>06 <sup>Th</sup> 2023 | Permission                                | -        |
| 4  | Thursday<br>September<br>07 <sup>Th</sup> 2023   | Introduction of tools for events and news | Ceria Tv |
| 5  | Friday,Septembe<br>r 08 <sup>Th</sup> 2023       | Memorize the script                       | Ceria Tv |
| 6  | Saturday,Septe<br>mber 09 <sup>Th</sup><br>2023  | Day off                                   | -        |

Source: Processed Data 2023

The following is the display of the work report in week 4 (four), namely, day/date, activity and place of implementation:

Table 3.4. Daily Activities of September 11<sup>Th</sup> 2023 to September16<sup>Th</sup> 2023

| No | Date and time                                    | Description of activities         | Assignor |
|----|--------------------------------------------------|-----------------------------------|----------|
| 1  | Monday,<br>September<br>11 <sup>Th</sup> 2023    | 1. Content creation               | Ceria Tv |
| 2  | Tuesday,<br>September<br>12 <sup>Th</sup> 2023   | 1. Photo and introduce the origin | Ceria Tv |
| 3  | Wednesday,<br>September<br>13 <sup>Th</sup> 2023 | 1. Content creation plan          | Ceria Tv |
| 4  | Thursday,<br>September<br>14 <sup>Th</sup> 2023  | Content editing stage             | Ceria Tv |
| 5  | Friday,Septe<br>mber15 <sup>Th</sup><br>2023     | 1. Audio recording                | Ceria Tv |

|   | Saturday,             |         |   |
|---|-----------------------|---------|---|
| 6 | September             | Day off | - |
|   | 16 <sup>Th</sup> 2023 |         |   |

The following is the display of the work report in week 5 (five), namely,day/date, activity and place of implementation:

Table 3.5. Daily Activities of September 18<sup>Th</sup> 2023 to September 23<sup>Th</sup> 2023

| No | Date and time                                    | Description of activities             | Assignor |
|----|--------------------------------------------------|---------------------------------------|----------|
| 1  | Monday,<br>September<br>18 <sup>Th</sup> 2023    | 1. Content Script creation            | Ceria Tv |
| 2  | Tuesday,<br>September<br>19 <sup>Th</sup> 2023   | 1. Help with activities in the office | Ceria Tv |
| 3  | Wednesday,<br>September<br>20 <sup>Th</sup> 2023 | 1. Shooting video for news            | Ceria Tv |
| 4  | Thursday,<br>September<br>21 <sup>Th</sup> 2023  | Following some recording              | Ceria Tv |
| 5  | Friday,Septe<br>mber15 <sup>Th</sup><br>2023     | 1. Camera settings                    | Ceria Tv |
| 6  | Saturday,<br>September<br>23 <sup>Th</sup> 2023  | Day off                               | -        |

Source: Processed Data 2023

The following is the display of the work report in week 6 (six), namely,day/date, activity and place of implementation:

Table 3.6. Daily Activities of September 25<sup>Th</sup> 2023 to September 30<sup>Th</sup> 2023

| No | Date and time                                    | Description of activities   | Assignor |
|----|--------------------------------------------------|-----------------------------|----------|
| 1  | Monday,<br>September<br>25 <sup>Th</sup> 2023    | Become a source for s video | Ceria Tv |
| 2  | Tuesday,<br>September 26 <sup>Th</sup><br>2023   | Audio recording             | Ceria Tv |
| 3  | Wednesday,<br>September<br>27 <sup>Th</sup> 2023 | Covering the news           | Ceria Tv |
| 4  | Thursday,Septe<br>mber 28 <sup>Th</sup><br>2023  | News taking                 | Ceria Tv |

| 5 | Friday,Septe<br>mber 29 <sup>Th</sup><br>2023 | 1.Camera settings | Ceria Tv |
|---|-----------------------------------------------|-------------------|----------|
| 6 | Saturday,Septe<br>mber 30 <sup>th</sup> 2023  | Day off           | -        |

The following is the display of the work report in week 7 (seven), namely,day/date, activity and place of implementation:

Table 3.7. Daily Activities of October 02<sup>Th</sup> 2023 to October 07<sup>Th</sup> 2023

| No | Date and time                                  | Description of activities                                 | Assignor |
|----|------------------------------------------------|-----------------------------------------------------------|----------|
| 1  | Monday,Octob<br>er 02 <sup>Th</sup> 2023       | Took a video of the smoke haze that occurred in Pekanbaru | Ceria Tv |
| 2  | Tuesday,<br>October 03 <sup>Th</sup><br>2023   | 1. Make videos for news                                   | Ceria Tv |
| 3  | Wednesday,O<br>ctober 04 <sup>Th</sup><br>2023 | Sick                                                      | -        |
| 4  | Thursday, October 05 <sup>Th</sup> 2023        | Sick                                                      | -        |
| 3  | Wednesday,No<br>vember<br>01Th 2023            | 1. Create a script                                        | Ceria Tv |
| 4  | Thursday,<br>November<br>02Th 2023             | 1. Create content                                         | Ceria Tv |
| 5  | Friday,<br>November03<br>Th 2023               | Camera settings                                           | Ceria Tv |
| 6  | Saturday,Nove<br>mber04 Th<br>2023             | 1. Day off                                                | -        |

Source: Processed Data 2023

The following is the display of the work report in week 8 (eight), namely,day/date, activity and place of implementation:

Table 3.8. Daily Activities of October  $09^{Th}$  2023 to October  $14^{Th}$  2023

| No | Date and time                              | Description of activities | Assignor |
|----|--------------------------------------------|---------------------------|----------|
| 1  | Monday,<br>October09 <sup>Th</sup><br>2023 | 1.Permission              | -        |

| 2 | Tuesday,<br>October                           | 1.Permission       | -        |
|---|-----------------------------------------------|--------------------|----------|
|   | 10 <sup>Th</sup> 2023                         |                    |          |
| 3 | Wednesday,<br>October11 <sup>Th</sup><br>2023 | 1.Follow the event | Ceria Tv |
| 4 | Thursday,<br>October12 <sup>Th</sup><br>2023  | 1.Create a script  | Ceria Tv |
| 5 | Friday,Octob<br>er13 <sup>Th</sup><br>2023    | 1.Camera settings  | Ceria Tv |
| 6 | Saturday,<br>October 14 <sup>Th</sup><br>2023 | 1.Day off          | -        |

The following is the display of the work report in week 9 (nine), namely, day/date, activity and place of implementation:

Table 3.9. Daily Activities of October 16<sup>Th</sup> 2023 to October 21<sup>Th</sup> 2023

| No | Date and time                                 | Description of activities              | Assignor |
|----|-----------------------------------------------|----------------------------------------|----------|
| 1  | Monday,<br>October<br>16 <sup>Th</sup> 2023   | 1.Create content                       | Ceria Tv |
| 2  | Tuesday,Octo<br>ber17 <sup>Th</sup><br>2023   | 1.Learn to set up the camera for event | Ceria Tv |
| 3  | Wednesday,<br>October18 <sup>Th</sup><br>2023 | 1.Help pack equipment for the event    | Ceria Tv |
| 4  | Thursday,<br>NOctober19                       | 1.Create content                       | Ceria Tv |
| 5  | Friday,Octo<br>ber20 <sup>Th</sup><br>2023    | 1.Camera settings                      | Ceria Tv |
| 6  | Saturday,<br>October21 <sup>th</sup><br>2023  | 1.Day off                              | -        |

Source: Processed Data 2023

The following is the display of the work report in week 10 (ten), namely, day/date, activity and place of implementation:

Table 3.10. Daily Activities of October  $23^{Th}$  2023 to October  $28^{Th}$  2023

| No Date and time Description of activities |
|--------------------------------------------|
|--------------------------------------------|

| 1 | Monday,<br>October23 <sup>T</sup>             | 1. Share           | Ceria Tv |
|---|-----------------------------------------------|--------------------|----------|
| 2 | Tuesday,<br>October24 <sup>T</sup><br>h 2023  | Create a script    | Ceria Tv |
| 3 | Wednesday,<br>October25 <sup>Th</sup><br>2023 | Create content     | Ceria Tv |
| 4 | Thursday,<br>October26 <sup>Th</sup><br>2023  | 1. Audio recording | Ceria Tv |
| 5 | Friday,<br>October27<br>Th 2023               | Camera settings    | Ceria Tv |
| 6 | Satuday,<br>October28 <sup>Th</sup><br>2023   | 1.Day off          | -        |

The following is the display of the work report in week 11 (eleven), namely, day/date, activity and place of implementation:

Table 3.11. Daily Activities of October  $30^{Th}$  2023 to November  $04^{Th}$  2023

| No | Date and time                                   | Description of activities | Assignor |
|----|-------------------------------------------------|---------------------------|----------|
| 1  | Monday,Octo<br>ber30 <sup>Th</sup><br>2023      | 1.Looking for news        | Ceria Tv |
| 2  | Tuesday,Octo<br>ber31 <sup>Th</sup><br>2023     | 1. Prepare tools          | Ceria Tv |
| 3  | Wednesday,<br>November<br>01 <sup>Th</sup> 2023 | 1. Create a script        | Ceria Tv |
| 4  | Thursday,<br>November<br>02 <sup>Th</sup> 2023  | 1. Create content         | Ceria Tv |
| 5  | Friday,<br>November<br>03 <sup>Th</sup> 2023    | 2. Camera settings        | Ceria Tv |
| 6  | Saturday,Nove<br>mber04 <sup>Th</sup><br>2023   | 2. Day off                | -        |

Source: Processed Data 2023

The following is the display of the work report in week 12 (twelve), namely,day/date, activity and place of implementation:

Table 3.12. Daily Activities of November  $06^{Th}$  2023 to November  $11^{Th}$  2023

| No | Date and time                                   | Description of activities    | Assignor |
|----|-------------------------------------------------|------------------------------|----------|
| 1  | Monday,<br>November<br>06 <sup>Th</sup> 2023    | 1. Discussion                | Ceria Tv |
| 2  | Tuesday,<br>November<br>07 <sup>Th</sup> 2023   | 1. News taking               | Ceria Tv |
| 3  | Wednesday,<br>November<br>08 <sup>Th</sup> 2023 | 1. Prepare tools             | Ceria Tv |
| 4  | Thursday,<br>November09 <sup>Th</sup><br>2023   | 1. Content creation planning | Ceria Tv |
| 5  | Friday,<br>November<br>10 <sup>Th</sup> 2023    | 1. Camera settings           | Ceria Tv |
| 6  | Saturday,Nove<br>mber11 <sup>Th</sup><br>2023   | Day off                      | -        |