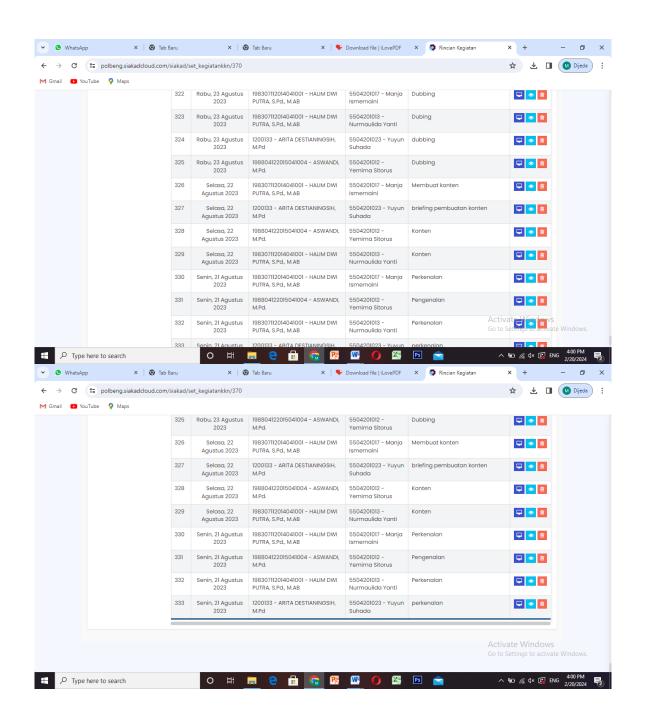

The following is the display of the work report in week 13 (thirteen), namely, day/date, activity and place of implementation:

Table 3.13. Daily Activities of November 13<sup>Th</sup> 2023 to November 18<sup>Th</sup> 2023

| No | Date and time                                   | Description of activities     | Assignor |
|----|-------------------------------------------------|-------------------------------|----------|
| 1  | Monday,<br>November<br>13 <sup>Th</sup> 2023    | 1. Sick                       | -        |
| 2  | Tuesday,<br>November<br>14 <sup>Th</sup> 2023   | 1. Sick                       | -        |
| 3  | Wednesday,<br>November<br>15 <sup>Th</sup> 2023 | 1.Prepare tools for the event | Ceria Tv |
| 4  | Thursday,<br>November1<br>6 <sup>Th</sup> 2023  | 1. Dubbing                    | Ceria tv |
| 5  | Friday,<br>November 17 <sup>Th</sup><br>2023    | 1. Take some weather videos   | Ceria Tv |
| 6  | Saturday,<br>November 1<br>8 <sup>Th</sup> 2023 | Day Off                       | -        |

Source: Processed Data 2023

The following is the display of the work report in week 14 (Fourteen), namely, day/date, activity and place of implementation:

Table 3.14. Daily Activities of November 20<sup>Th</sup> 2023 to November 25<sup>Th</sup> 2023

| No | Date and time                                   | Description of activities | Assignor |
|----|-------------------------------------------------|---------------------------|----------|
| 1  | Monday,<br>November<br>20 <sup>Th</sup> 2023    | 1.Tool discussion         | Ceria Tv |
| 2  | Tuesday,<br>November<br>21 <sup>Th</sup> 2023   | 1.Camera settings         | Ceria Tv |
| 3  | Wednesday,<br>November<br>22 <sup>Th</sup> 2023 | 1.Prepare tools           | Ceria Tv |
| 4  | Thursday,<br>November2<br>3 <sup>Th</sup> 2023  | 1.Discussion              | Ceria tv |
| 5  | Friday,<br>November 24 <sup>Th</sup><br>2023    | 1.Camera settings         | Ceria Tv |
| 6  | Saturday,<br>November2<br>5 <sup>Th</sup> 2023  | Day Off                   | -        |

Source: Processed Data 2023

The following is the display of the work report in week 15 (Fiveteen), namely, day/date, activity and place of implementation:

Table 3.15. Daily Activities of November 27<sup>Th</sup> 2023 to December 02<sup>Th</sup> 2023

| No | Date and time                                   | Description of activities | Assignor |
|----|-------------------------------------------------|---------------------------|----------|
| 1  | Monday,<br>November<br>27 <sup>Th</sup> 2023    | Help with camera setings  | Ceria Tv |
| 2  | Tuesday,<br>November<br>28 <sup>Th</sup> 2023   | -                         | -        |
| 3  | Wednesday,<br>November<br>29 <sup>Th</sup> 2023 | 1.Prepare tools           | Ceria Tv |
| 4  | Thursday,<br>November3<br>0 <sup>Th</sup> 2023  | 2. Dubbing                | Ceria tv |
| 5  | Friday,<br>December01 <sup>Th</sup><br>2023     | 1. Camera settings        | Ceria Tv |
| 6  | Saturday,<br>December0<br>2 <sup>Th</sup> 2023  | Day Off                   | -        |

The following is the display of the work report in week 16 (Sixteen), namely, day/date, activity and place of implementation:

Table 3.16. Daily Activities of December 04<sup>Th</sup> 2023 to December 09<sup>Th</sup> 2023

| No | Date and time                                  | Description of activities | Assignor |
|----|------------------------------------------------|---------------------------|----------|
| 1  | Monday,<br>December0<br>4 <sup>Th</sup> 2023   | 1. Dubbing                | Ceria Tv |
| 2  | Tuesday, December0 5 <sup>Th</sup> 2023        | 1. Discussion             | Ceria Tv |
| 3  | Wednesday,<br>December06 <sup>Th</sup><br>2023 | 1. Interview              | Ceria Tv |
| 4  | Thursday,<br>December0<br>7 <sup>Th</sup> 2023 | Permission                | -        |
| 5  | Friday, December08 <sup>Th</sup> 2023          | Permission                | -        |
| 6  | Saturday,<br>December0<br>9 <sup>Th</sup> 2023 | Day Off                   | -        |

Source: Processed Data 2023

The following is the display of the work report in week 17 (seventeen), namely, day/date, activity and place of implementation:

Table 3.17. Daily Activities of December  $10^{Th}$  2023 to December  $15^{Th}$  2023

| No | Date and time                                  | Description of activities | Assignor |
|----|------------------------------------------------|---------------------------|----------|
| 1  | Monday,<br>December 1<br>1 <sup>Th</sup> 2023  | Sick                      | -        |
| 2  | Tuesday, December 1 2 <sup>Th</sup> 2023       | 1. Discussion             | Ceria Tv |
| 3  | Wednesday,<br>December13 <sup>Th</sup><br>2023 | 1. Discussion             | Ceria Tv |
| 4  | Thursday, December 1 4 <sup>Th</sup> 2023      | 1. Camera settings        | Ceria tv |
| 5  | Friday, December15 <sup>Th</sup> 2023          | 1. Take news              | Ceria Tv |

| 6 | Saturday,<br>December 1<br>6 <sup>Th</sup> 2023 | Day Off | - |
|---|-------------------------------------------------|---------|---|
|---|-------------------------------------------------|---------|---|