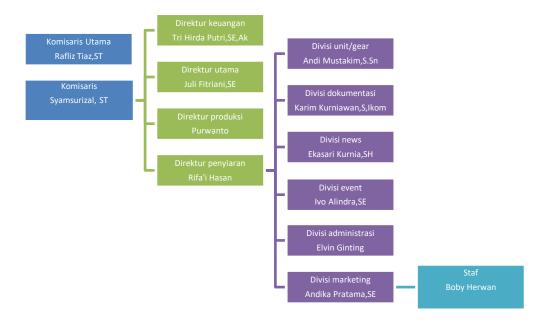

# 2.3 Organization Structure

The management of an institution or organizing institution, an aimportant role is chosen because with good organization, the plans that have been prepared and determined will run well. Besides that, with organization, it will be easier for leaders and staff to carry out their duties well. All broadcasting activities carried out by ceria TV are of course inseparable from the formation of parts of the exiting organization structure. The organizational structure at Ceria TV has been formed taking into account the various needs required in the entire broadcasting process. In detail the organizational structure at Ceria TV can be seen in the picture below:

**Figure 2.3** Organizational Structure of PT. Ceria TV *Source : PT. Ceria Tv* 

Organization in the management of an institution plays an important role because with good organization the plans that have been prepared and determined will run well. Besided that, with organization, it will be easier for leaders and staff to carry ou their duties well. All broadcasting activities carried out by Ceria TV are of course inseparable from the formation of parts of the existing organizational structure. The organizational structure at Ceria TV has been formed taking into account the various needs required in the entire broadcasting process. In detail the structure the organization at Ceria TV can be seen in the picture above.