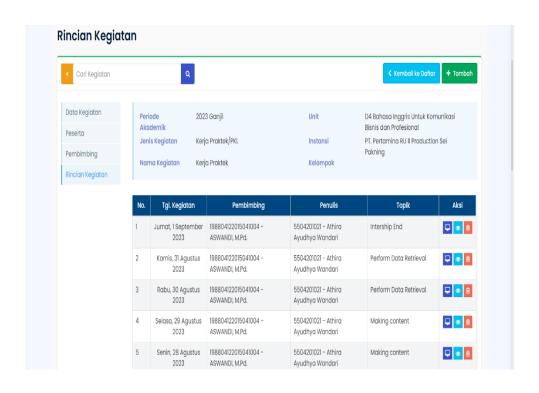

#### 3.3 Daily Report Activities

The following table provides a more detailed explanation of the tasks completed during practical work at PT. Pertamina (Persero) Refinery Unit II Sungai Pakning:

Table 3.1. The Operating Timetable for the PT. Pertamina (Persero) Refinery Unit II Sungai Pakning

Source: PT. Pertamina (Persero) Refinery Unit II Sungai Pakning

The following lists the tasks completed during the practical work:

Table 3.2. Daily Activities of August 2<sup>nd</sup>, 2023 to August 6<sup>th</sup>, 2023

| No | Day/Date                                | Activity                                        | Place       |
|----|-----------------------------------------|-------------------------------------------------|-------------|
| 1  | Wednesday, August                       | Visit the main office and waitfor               | Main Office |
|    | 2 <sup>nd</sup> , 2023                  | the supervisor to arrange the                   |             |
|    |                                         | internship requirements                         |             |
|    |                                         | 1. 1. Interviews                                |             |
|    | Thursday, August                        | 2. Create a PT badname.                         | Main Office |
| 2  | $3^{rd}$ , 2023                         | Pertamina (Persero) RU                          |             |
|    |                                         | II Pakning river                                |             |
|    |                                         | 3. Submission of PT.                            |             |
|    |                                         | Pertamina (Persero)                             |             |
|    |                                         | RU II regulations by                            |             |
|    | a a                                     | the supervisor                                  |             |
| 3  | Friday, August 4 <sup>th</sup> , 2023   | Self-introducing and greeting all employees and | Main Office |
|    |                                         | Introduction to the                             |             |
|    |                                         | Environment                                     |             |
| 4  | Saturday, August 5 <sup>th</sup> , 2023 | DAY OFF                                         | -           |
| 5  | Sunday, August 6 <sup>th</sup> , 2023   | DAY OFF                                         | -           |

The following table shows the schedule of tasks that the author completed from of August 2nd, 2023 to August 6th, 2023, while doing an internship at PT. Pertamina (Persero) Refinery Unit II Sungai Pakning.