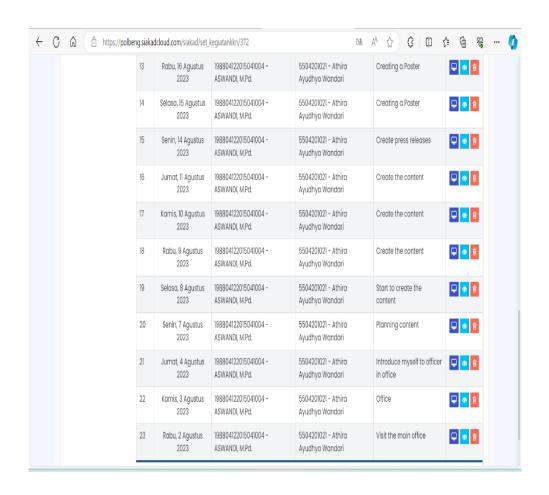

Table 3.4. Daily Activities of August 14th, 2023 to August 20nd, 2023

| No | Day/Date                                        | Activity                                                | Place            |
|----|-------------------------------------------------|---------------------------------------------------------|------------------|
| 1  | Monday, August 14 <sup>th</sup> , 2023          | Create press releases for<br>Pertamina's CSR activities | Corporate Office |
| 2  | Tuesday,<br>August<br>15 <sup>th</sup> , 2023   | Creating a Poster for Independence<br>Day on the 17th   | Corporate Office |
| 3  | Wednesday,<br>August<br>16 <sup>th</sup> , 2023 | Creating a Poster for Independence<br>Day on the 17th   | Corporate Office |

The following table shows the schedule of tasks that the author completed from of August 14<sup>th</sup>, 2023 to August 20<sup>th</sup>, 2023, while doing an internship at PT. Pertamina (Persero) Refinery Unit II Sungai Pakning.

Table 3.5. Daily Activities of August 21st, 2023 to August 27th, 2023

| No | Day/Date                                        | Activity                                                | Place            |
|----|-------------------------------------------------|---------------------------------------------------------|------------------|
| 1  | Monday, August 21 <sup>th</sup> , 2023          | Translating document (news) into English                | Corporate Office |
| 2  | Tuesday, August 22 <sup>th</sup> , 2023         | Create press releases for<br>Pertamina's CSR activities | Corporate Office |
| 3  | Wednesday,<br>August 23 <sup>th</sup> ,<br>2023 | Translating news (document) into English                | Corporate Office |
| 4  | Thursday, August 24 <sup>th</sup> , 2023        | Create press releases for<br>Pertamina's CSR activities | Corporate Office |
| 5  | Friday, August 25 <sup>th</sup> , 2023          | Analyzing and reviewing content created on social media | Corporate Office |
| 6  | Saturday, August 26 <sup>th</sup> , 2023        | DAY OFF                                                 | -                |
| 7  | Sunday, August 27 <sup>th</sup> , 2023          | DAY OFF                                                 | -                |

The following table shows the schedule of tasks that the author completed from of August 21<sup>st</sup>, 2023 to August 27<sup>th</sup>, 2023, while doing an internship at PT. Pertamina (Persero) Refinery Unit II Sungai Pakning.

Table 3.6. Daily Activities of August 28th, 2023 to September 1st, 2023

| No | Day/Date                                 | Activity                                                 | Place            |
|----|------------------------------------------|----------------------------------------------------------|------------------|
|    |                                          | Perform Data Retrieval to Make                           |                  |
| 1  | Monday, August 28 <sup>th</sup> , 2023   | Appretinceship Reports                                   | Corporate Office |
| 2  | Tuesday, August 29 <sup>th</sup> , 2023  | Perform Data Retrieval to Make<br>Appretinceship Reports | Corporate Office |
|    |                                          | Perform Data Retrieval                                   |                  |
|    | Wednesday,                               | to Make Appretinceship                                   |                  |
| 3  | August 30 <sup>th</sup> , 2023           | Reports                                                  | Corporate Office |
|    |                                          | Apprenticeship Assessment                                |                  |
| 4  | Thursday, August 31 <sup>th</sup> , 2023 |                                                          | Corporate Office |
|    |                                          | Farewell                                                 |                  |
|    | Friday,                                  |                                                          |                  |
| 5  | September 1 <sup>st</sup> ,              |                                                          | Corporate Office |
|    | 2023                                     |                                                          |                  |

The following table shows the schedule of tasks that the author completed from of August 28th, 2023 to September 1st, 2023, while doing an internship at PT. Pertamina (Persero) Refinery Unit II Sungai Pakning.