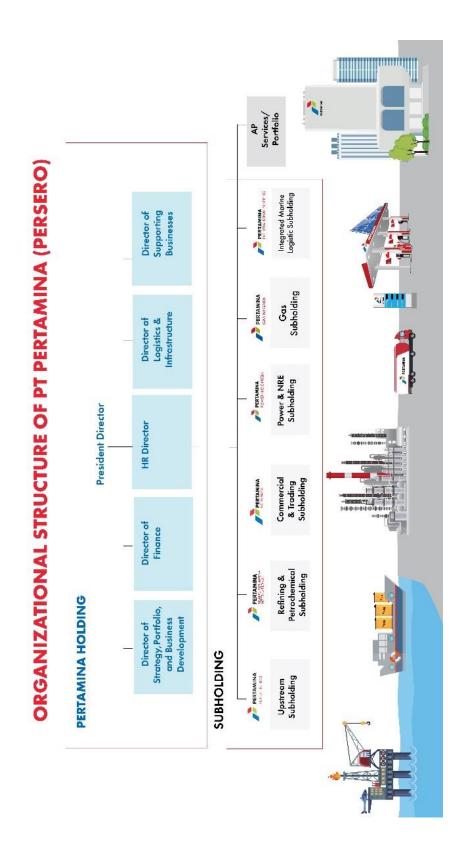

Figure 2.3. The Organization structure of PT. Pertamina (Persero)

Source: PT. PT. Pertamina (Persero)

7

Furthermore, Pertamina operates PT Pertamina International Shipping, a shipping company. By running a comprehensive network of LPG and fuel distribution stations throughout Indonesia, Pertamina also oversees infrastructure and logistics functions. PT Pertamina Bina Medika, PT Seamless Pipe Indonesia Jaya, PT Asuransi Tugu Pratama Indonesia Tbk (Tugu Insurance), PT Pertamina Pedeve Indonesia, PT Patra Jasa, PT Pertamina Training & Consulting, and PT Pelita Air Service are just a few of the many subsidiaries under Pertamina's leadership that operate business portfolios in the financial services sector and other services. A third common organizational structure is the matrix structure, where employees report to both a line manager, who provides tactical direction, and a functional manager, who provides strategic direction. This structure is used in companies that require their employees to have dual skills or knowledge, such as technical and business expertise.