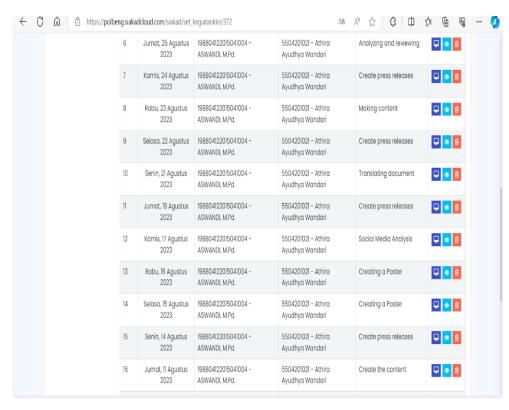

Table 3.3. Daily Activities of August 7th, 2023 to August 13th, 2023

| No | Day/Date                                       | Activity                                               | Place            |
|----|------------------------------------------------|--------------------------------------------------------|------------------|
| 1  | Monday, August 7 <sup>th</sup> , 2023          | Planning content to increase awareness about Pertamina | Corporate Office |
| 2  | Tuesday, August 8 <sup>th</sup> , 2023         | Create Social Media content about Pertamina            | Corporate Office |
| 3  | Wednesday,<br>August 9 <sup>th</sup> ,<br>2023 | Create Social Media content about Pertamina            | Corporate Office |
| 4  | Thursday, August 10 <sup>th</sup> , 2023       | Create Social Media content about Pertamina            | Corporate Office |
| 5  | Friday, August 11 <sup>th</sup> , 2023         | Create Social Media content about Pertamina            | Corporate Office |
| 6  | Saturday, August 12 <sup>th</sup> , 2023       | DAY OFF                                                | -                |
| 7  | Sunday, August 13 <sup>th</sup> , 2023         | DAY OFF                                                | -                |

The following table shows the schedule of tasks that the author completed from of August 7th, 2023 to August 13th, 2023, while doing an internship at PT. Pertamina (Persero) Refinery Unit II Sungai Pakning.

Table 3.4. Daily Activities of August 14th, 2023 to August 20nd, 2023

| No | Day/Date                                        | Activity                                                | Place            |
|----|-------------------------------------------------|---------------------------------------------------------|------------------|
| 1  | Monday, August 14 <sup>th</sup> , 2023          | Create press releases for<br>Pertamina's CSR activities | Corporate Office |
| 2  | Tuesday,<br>August<br>15 <sup>th</sup> , 2023   | Creating a Poster for Independence<br>Day on the 17th   | Corporate Office |
| 3  | Wednesday,<br>August<br>16 <sup>th</sup> , 2023 | Creating a Poster for Independence<br>Day on the 17th   | Corporate Office |

The following table shows the schedule of tasks that the author completed from of August 14<sup>th</sup>, 2023 to August 20<sup>th</sup>, 2023, while doing an internship at PT. Pertamina (Persero) Refinery Unit II Sungai Pakning.

Table 3.5. Daily Activities of August 21st, 2023 to August 27th, 2023

| No | Day/Date                                        | Activity                                                | Place            |
|----|-------------------------------------------------|---------------------------------------------------------|------------------|
| 1  | Monday, August 21 <sup>th</sup> , 2023          | Translating document (news) into English                | Corporate Office |
| 2  | Tuesday, August 22 <sup>th</sup> , 2023         | Create press releases for<br>Pertamina's CSR activities | Corporate Office |
| 3  | Wednesday,<br>August 23 <sup>th</sup> ,<br>2023 | Translating news (document) into English                | Corporate Office |
| 4  | Thursday, August 24 <sup>th</sup> , 2023        | Create press releases for<br>Pertamina's CSR activities | Corporate Office |
| 5  | Friday, August 25 <sup>th</sup> , 2023          | Analyzing and reviewing content created on social media | Corporate Office |
| 6  | Saturday, August 26 <sup>th</sup> , 2023        | DAY OFF                                                 | -                |
| 7  | Sunday, August 27 <sup>th</sup> , 2023          | DAY OFF                                                 | -                |

The following table shows the schedule of tasks that the author completed from of August 21<sup>st</sup>, 2023 to August 27<sup>th</sup>, 2023, while doing an internship at PT. Pertamina (Persero) Refinery Unit II Sungai Pakning.