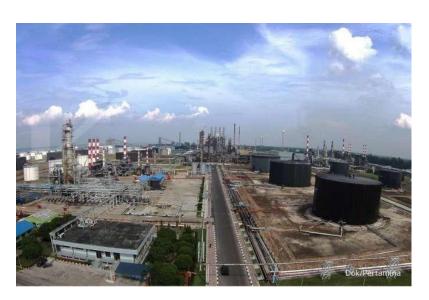

Figure 2.1. PT. Pertamina (Persero) Refenery Unit II Sungai Pakning

Source: PT. Pertamina (Persero) Refenery Unit II Sungai Pakning

Since then the refinery has begun to undergo gradual improvements so that its product and capacity can be increased again. Towards the end of 1977, the refinery capacity increased to 35,000 barrels per day, reaching 40,000 barrels in April 1982. The refinery capacity was 30,000 barrels.