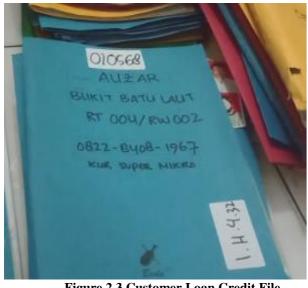

## 1. Customer loan credit file

Figure 2.3 Customer Loan Credit File Source: Processed Data 2023

Figure 2.3. A customer loan credit file is a form of loan customer document in which there is the customer's personal data along with other valuable documents which is also a place for placing collateral stored in the Brimen room, this document will be used as long as the customer loan still has obligations, which is then the collateral contained in the document will be returned if the loan customer has paid off the obligation or made the payment.