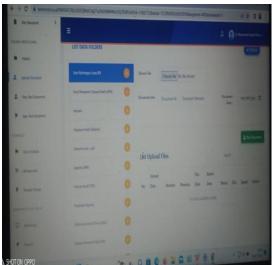

## 1. Customer loan credit file

Figure 2.3 Customer Loan Credit File Source: Processed Data 2023

Figure 2.3. A customer loan credit file is a form of loan customer document in which there is the customer's personal data along with other valuable documents which is also a place for placing collateral stored in the Brimen room, this document will be used as long as the customer loan still has obligations, which is then the collateral contained in the document will be returned if the loan customer has paid off the obligation or made the payment.

2. Individual Account Application Form (AR)

**Figure 2.4 AR** Source: Processed Data 2023

Figure 2.4 The Individual Account Application Form (AR) is a form that must be filled out by applicants who wish to open an individual account at a bank. This form contains various information, such as the personal information of the applicant's name, address, telephone number, and other information.

3. Deposit Slip

**Figure 2.5 Deposit Slip** Source: Processed Data 2023

Figure 2.5 is a form of deposit slip that is used when a customer deposits cash to be put into an account, this deposit slip contains the customer's name, account number, deposit amount, and also the depositor's and teller's signatures.