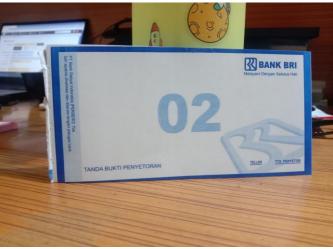

3. Deposit Slip

**Figure 2.5 Deposit Slip** Source: Processed Data 2023

Figure 2.5 is a form of deposit slip that is used when a customer deposits cash to be put into an account, this deposit slip contains the customer's name, account number, deposit amount, and also the depositor's and teller's signatures.