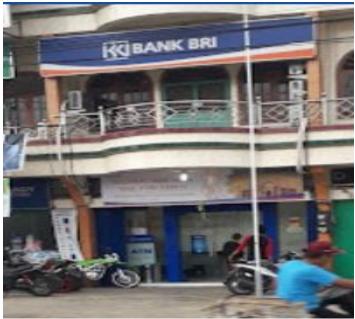

tenance

In the Account Officer Section, the author was given the following powers and responsibilities:

- 1. Looking for the customer loan file
- 2. Make a warning letter
- 3. Print SPH and SID Customer

In the BFA section, the author was given the following powers and responsibilities:

- 1. Looking for insurance customer
- 2. Offer AURORA PLUS insurance products to customers
- 3. Prepare files and requirements for opening the polis
- 4. Prepare files for Closing the Polis

#### 3.2 Place of Apprenticeship

Practical Work was carried out after students occupy VIII, while the apprenticeship activities last for approximately four (4) months, starting from February 20, 2023 to june 20, 2023 at BRI Unit Sungai Pakning on Jl. Sudirman, Bukit Batu District, Bengkalis Regency, Riau Province.



Figure 3.1 BRI Unit Sungai Pakning Source: Processed Data 2023

## 3.3 Kind and Description of the Activities

To find out more the description of activities cerried out on the apprenticeship at PT. Bank Rakyat Indonesia Unit Sungai Pakning, in general, it can be seen in the following table:

| No. | Date and Time | Description of                       | Assignor        |
|-----|---------------|--------------------------------------|-----------------|
|     |               | Activities                           |                 |
| 1   | Mondor        | 1. Morning Briefings                 |                 |
| 1   | Monday,       | 2. Self introduction                 | BRI Unit        |
|     | February 20,  | 3. Separate and categorize documents | Bengkalis Kota  |
|     | 2023