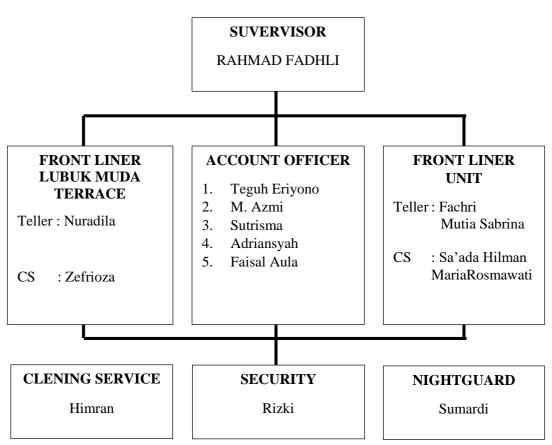

ORGANIZATION STRUCTURE PT. BANK RAKYAT INDONESIA (BRI) UNIT SUNGAI PAKNING

 Table 2.1 Organization Structure

 Source: Processed Data 2023

Based on the table above, the duties and responsibilities of each position, namely:

1. Supervisor

The duties and responsibilities of Supervisor BRI as follow:

- a. Manage co-workers who are sub ordinates (customer service and teller).
- b. Teller password holder.

- c. Lead and organize the work team well the work runs smoothly and archives maximum results, and is safe and does not interfere with the safety of the subordinates.
- d. Explain the job description to well
- e. Carry out control and evaluation.

While the authority that must be carried out by the leader BRI Unit Sungai Pakning as follows:

- a. Give a firm warning to subordinates staff (Customer service and teller) if their performance is deemed not good and out of the SOP.
- b. Provide an assessment and appreciation of the performance the staff (Customer Service and Teller).
- c. Can provide proposal or promotion to leader sub branch office related to career paths.

#### 2. Account Officer

The duties and responsibilities of Management Administration of account officer BRI as follow:

- a. Carry out marketing of BRI Unit products (savings, loans, and other bunking services).
- b. Responsible for the loan process.
- c. Responsible for the guarantee.
- d. Initiate a proposal for a BRI Unit loan decision in accordance with applicable regulations the loan given worthy.
- e. Carry out coaching, billing, and supervision Loans start when the loan is disbursed until it is paid off.
- f. Responsible for arrears that occur as a result of customer delays in paying loans.
- g. Responsible for the authenticity of the loan and guarantee check.

While the authority that must be carried out by the Account Officer BRI Unit Sungai Pakning as follows:

- a. Initiating a loan request.
- b. Process and propose loan requests.
- 3. Customer Services

The duties and responsibilities of Customer Service (CS) BRI as follow:

a. Providing information to customers or prospective customers regarding BRI products to support product marketing BRI.

- b. Provide information on loan balances, transfers and loans for customers who need to provide loans satisfactory service to customers.
- c. Serving requests for copies of bank statements for customers who need it (excluding the routine delivery each time) months) in order to provide satisfactory service customer.
- d. Provide special services to core customers who need (such as delivering or picking up money to place of residence or place of business of the customer)provide services that satisfy customers.
- e. Helping customers who need to fill out an application BRI funds and services to provide services that satisfy customers.
- f. Receive customer complaints to be forwarded to officials authorized to provide services that satisfy customers.
- g. Carry out other assigned duties superiors in ordr to support business interests and BRI Unit operations.

While the authority that must be carried out by the Customer Service BRI Unit Sungai Pakning as follows:

a. Provide deposit and loan balance information for customers who need.

4. Teller

The duties and responsibilities of Teller BRI as follow:

- a. Perform additional cash for smooth service to customers can run well and satisfactorily.
- b. Receive deposit money from customers and match with a deposit receipt to ensure the correctness of the transaction and the authenticity of the money received.
- c. Manage and deposit physical cash to Supervisor/ AMO (Assistant Operations Manager) good during hours cash and end-of-day services then the cash security can be awake.
- d. Paying debt costs, credit realization and transactions others, whose receipts have been approved by the authorized official authorized for smooth operations.
- e. Serving buying and selling transactions bank notes (foreign banknotes) in order to provide good service to customers.

While the authority that must be carried out by the Teller BRI Unit Sungai Pakning as follows:

- a. Carry out the function Checker for the above transaction is authority.
- b. Validate in the system and sign cash receipts for cash payment transactions that are within the limits his authority.

#### 5. Security

The security guard (Security Unit) has the main task of maintaining order and security in the workplace environment, which includes aspects of personnel, physical security, information and other technical security. The roles and responsibilities in detail for all security guards are the same, including security guards for bank financial institutions.

6. Cleaning Service

Cleaning Service is an officer who provides cleaning services. In general, the definition of Cleaning Service is an officer in charge of providing cleaning, tidiness and Hygenization services in a building both inside the building outside and the building which aims to create a comfortable atmosphere in supporting daily activities as a short-term goal and while the long-term goal is to maintain the life of all objects within the cleaning service's scope of work.

7. Night Guard

Maintain the security of the company or agency at night until the morning when office hours open, and record important events that occur at night.