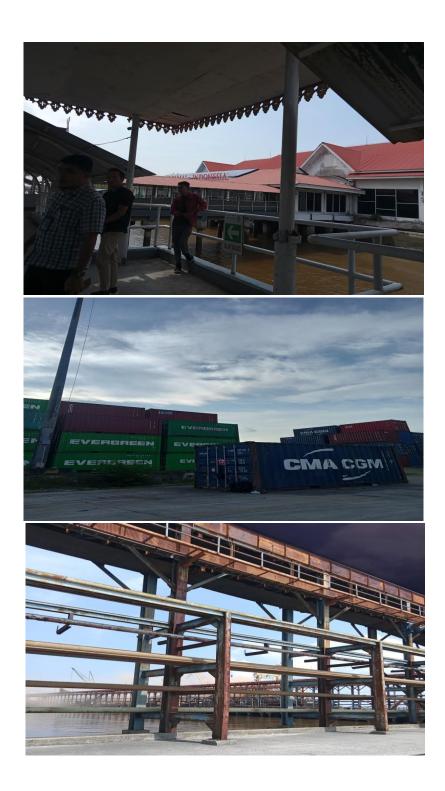

1. Followed the survey of existing docks at Pelindo port.

This activity is carried out at the Pelindo port dock, this activity is carried out so that the Pelindo Dumai port interns understand the operations carried out at the port. The purpose of the survey is to get a picture that represents an area correctly. For more detail, see the following image:

Figure 3. 2 Following Survey Source: Processed Data, 2024

2. Participated in Blood Donation Activities.

This activity was held at the Pelindo office in commemoration of the K3 month and in collaboration with PMI Dumai. Blood donation is considered a good and healthy activity. Blood donation can also make your body healthier. Held at the Dumai branch of Pelindo Regional Office. For more detail, see the following image:

Figure 3. 3 Blood Donation activities Source: Processed Data, 2024

3. Participated in Fire Simulation Activities

This activity was carried out in commemoration of the K3 month. This activity teaches employees and apprentices to provide an understanding of the causes of fire, provide basic knowledge of fire prevention efforts and provide training in the operation of Light Fire Extinguishers, Hydrants and others. For more detail, see the following image:

Figure 3. 4 Fire Simulation Activity Source: Processed Data, 2024

4. Mutual Cooperation Activities in Commemoration of the K3 Month This activity was carried out at Pelindo Dumai Port. each employee and intern was given the task of cleaning the dock environment. For more detail, see the following image:

Figure 3. 5 Mutual cooperation activities Source: Processed Data, 2024