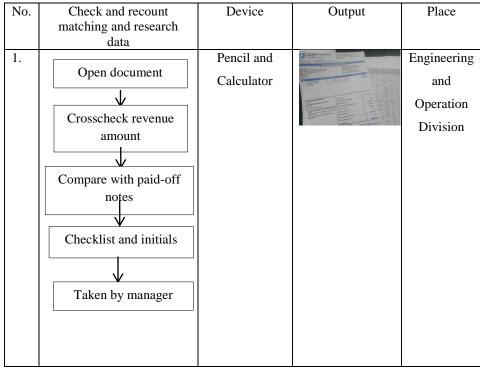

4. Print Port Pass Card.

This is done to make pass cards for companies entering the Pelindo Port Area. Print the pass card using a Fargo printer. After being printed based on the company's name, the card is given a barcode for the company's identification. 5. Check and recount matching and research data.

Recalculate the amount of cooperation income between other companies and PT Pelindo for foreign and local vessels. This memorandum contains revenue for tugboats and pilot boats.

- Archives of manifests and Minutes of Matching and Research.
   Archives are needed in every field of work so that they can be easily found again at any time if the leadership requires it.
- 7. Scan important documents.

Table 3. 4 The Procedures of Print Port Pass Card

Source: Processed Data, 2024

Table 3. 5 The Procedures of Check and Recount

Source: Processed Data, 2024

| No. | Archives of manifest and | Device      | Output                                  | Place       |
|-----|--------------------------|-------------|-----------------------------------------|-------------|
|     | minutes of matching and  |             |                                         |             |
|     | research                 |             |                                         |             |
| 1.  |                          | Plastic and |                                         | Engineering |
|     | Organize documents       | Bundle      |                                         | and         |
|     | └                        | Document    | all | Operation   |
|     | Put documents in         |             | and the second                          | Division    |
|     | plastic                  |             |                                         | DIVISION    |
|     |                          |             |                                         |             |
|     | Insert into archive      |             |                                         |             |
|     | bundle                   |             |                                         |             |
|     |                          |             |                                         |             |
|     | Return it to the archive |             |                                         |             |
|     | room                     |             |                                         |             |
|     |                          |             |                                         |             |
|     |                          |             |                                         |             |
|     |                          |             |                                         |             |