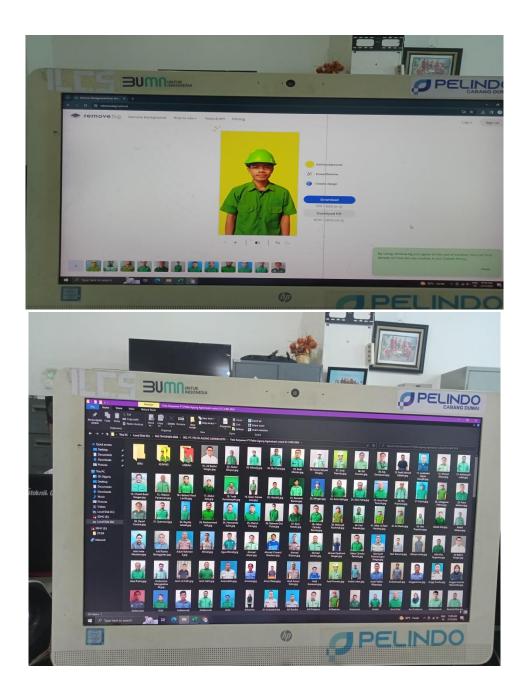

- Recapitulation Truck Lossing water.
   This is done to find out the water income each month, this recap is made based on tons and the sales price.
- 3. Edit photos for pass card creation.

Edit photos using Remove.bg web. blue for yard pass, red for boat pass, and yellow for dock pass.

| Notes by Industrial Coach |
|---------------------------|
|---------------------------|

| No. | WORKING PICTURE | EXPLANATION                                                             |
|-----|-----------------|-------------------------------------------------------------------------|
| 1.  |                 | Editing employee photo<br>backgrounds for access pass<br>card creation. |