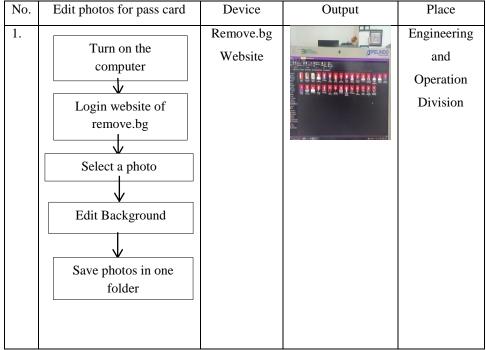

- Recapitulation Truck Lossing water.
   This is done to find out the water income each month, this recap is made based on tons and the sales price.
- 3. Edit photos for pass card creation.

Edit photos using Remove.bg web. blue for yard pass, red for boat pass, and yellow for dock pass.

#### Table 3. 2 The Procedures of Recapitulation Truck Lossing water

Source: Processed Data, 2024

Table 3. 3 The Procedures of Edit Photos for Pass Card

Source: Processed Data, 2024

| No. | Print Port Pass Card                                                                                                                                                                        | Device                         | Output | Place                                       |
|-----|---------------------------------------------------------------------------------------------------------------------------------------------------------------------------------------------|--------------------------------|--------|---------------------------------------------|
| 1.  | Turn on the<br>computer<br>U<br>Open ID work and<br>open project<br>Choose card color<br>Choose card color<br>Choose card color<br>Chock card color<br>Chock card color<br>Chock card color | ID Work<br>Intro<br>Production |        | Engineering<br>and<br>Operation<br>Division |