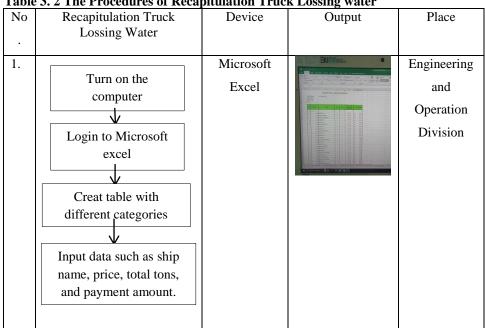

- Recapitulation Truck Lossing water.
   This is done to find out the water income each month, this recap is made based on tons and the sales price.
- 3. Edit photos for pass card creation.

Edit photos using Remove.bg web. blue for yard pass, red for boat pass, and yellow for dock pass.

#### Table 3. 2 The Procedures of Recapitulation Truck Lossing water

Source: Processed Data, 2024

Table 3. 3 The Procedures of Edit Photos for Pass Card

Source: Processed Data, 2024

| No. | Print Port Pass Card                                                                                                                                                                        | Device                         | Output | Place                                       |
|-----|---------------------------------------------------------------------------------------------------------------------------------------------------------------------------------------------|--------------------------------|--------|---------------------------------------------|
| 1.  | Turn on the<br>computer<br>U<br>Open ID work and<br>open project<br>Choose card color<br>Choose card color<br>Choose card color<br>Chock card color<br>Chock card color<br>Chock card color | ID Work<br>Intro<br>Production |        | Engineering<br>and<br>Operation<br>Division |