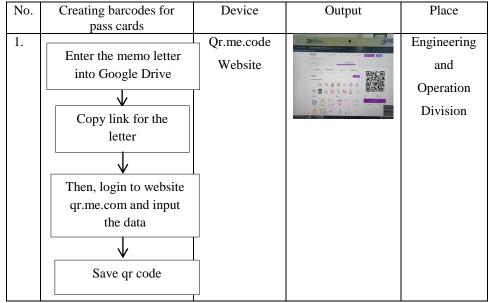

8. Photocopy important documents

Photocopy is the result of photographic reproduction or duplication of printed matter or writing.

- Make details of making 2024 pass access cards.
   These details are intended for the company to pay for the pass access card that has been made before making a paid-off note.
- Creating barcodes for pass cards.
   Create a barcode using the website me.qr.com then enter the company name, company pass code for zero entry to the port.