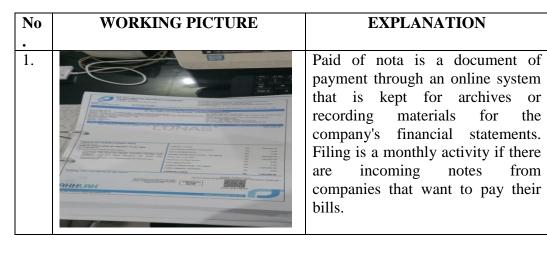

8. Photocopy important documents

Photocopy is the result of photographic reproduction or duplication of printed matter or writing.

- Make details of making 2024 pass access cards.
   These details are intended for the company to pay for the pass access card that has been made before making a paid-off note.
- Creating barcodes for pass cards.
   Create a barcode using the website me.qr.com then enter the company name, company pass code for zero entry to the port.