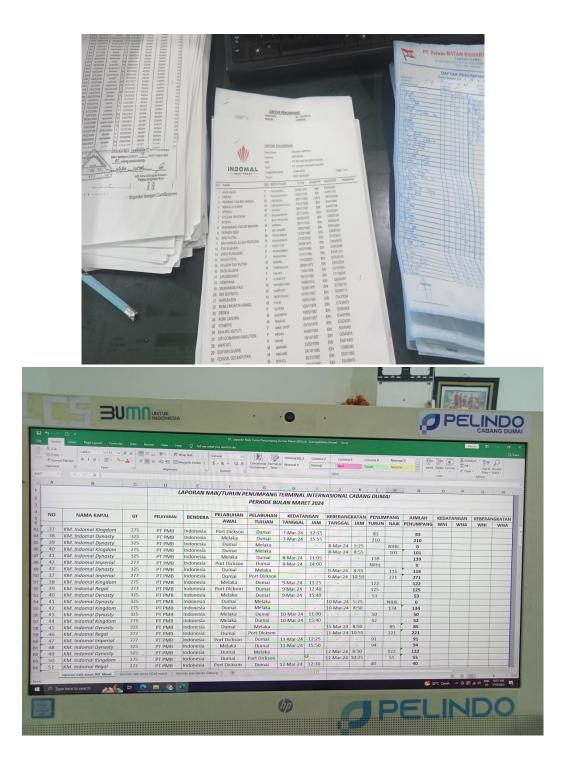

Figure 2. 4 Handover Letter Document Source: Processed Data, 2024

2. Manifest

A manifest is an official document that records complete information about passengers departing and arriving by ship. The manifest serves as a list of important data related to passengers, including their identity, origin, and purpose of travel.

|      |                                          |      | TARLPENUMPAN     |                                                   |           |                       |        |
|------|------------------------------------------|------|------------------|---------------------------------------------------|-----------|-----------------------|--------|
| I.   |                                          | -    |                  | INDOME, HINGDOM<br>INDOMESIA<br>PT, PELNAS MALINO | IO BANAR  |                       |        |
|      | INDOMAL                                  | Ages | gal formigiat    | INT. WELMAN MALINE<br>THE AND DODA                | DO BANSAR |                       |        |
| ١.   | PAST PRARY-                              | 1.00 |                  | NONL DICHTON                                      |           | INCORT                | REMARK |
| 1 2  | C2 NAME                                  |      | RIRTH PLACE      |                                                   | IDN IDN   | E38MI736              |        |
|      | 1 MUHAMBAD FAUS                          | м    | (akylonecci      | 05/12/1972<br>08/11/1096                          | XDN       | 32108145              |        |
|      | 2 DEWI NONA<br>3 RAVMOND LUNGOD BONDARTO | 2    | CENTRAL CONTRACT | 14/11/2000                                        | IDN       | X1353245              |        |
|      | 4 RINA                                   |      | DAGANDIAPOART    | 2011011072                                        | 10#6      | X1352906              |        |
|      | ALEX HANDEN BUNDARTO                     | M.   | BAGANISLAPSARI   | 06/03/2007                                        | 1014      | K2400133              |        |
|      | 5 DARTO                                  | 84   | BACANISAPAPI     | 20/02/10/1                                        | IDN       | X2845583<br>Ab1658988 |        |
|      | 7 NOR ZALINA BINTI OMAR                  | F    | NAVORTH          | 10/06/10/74                                       | Myll-     | A61658175             |        |
|      | B CINTA HUS MIQALA                       | r    | SELANCER.        | 66/03/2020                                        | MY        | A61628190             |        |
|      | NOR HERMAWATI BINTI CMAR                 | E.   | NODERS 8         | 14/05/1979                                        | MYS       | A57217680             |        |
| 10   | NOR HALIZA BINTI OMAR                    | F.   | BELANDOR         | 25/01/1999                                        | MYS       | A51565107             |        |
| - 11 |                                          | w    | JOHON .          | 13/06/1967                                        | MY8       | A56833524             |        |
| 12   | ABU IRSHAM IIIN HAMZAH                   |      | PERAN            | 14/08/1998                                        | MYR       | A60690396             | ¥6     |
| 13   | HANESAH BINTI MAT AKIN                   | F    |                  | 27/08/1001                                        | MYD       | A608470%              | 2      |
| 14   | NOR HAMIZAN BINTI CMAR                   |      | PERMI.<br>PERMI  | 22/08/1942                                        | MYS       | A7031117              | 3      |
| 15   | ALMATUSAHEOHAH BINTI ND AK               | -    | MELNIA           | 23/04/1975                                        | MYD       | A8165235              |        |
| 10   | ROHA BINTI ABDUL RAHMAN                  | й.   | NEORES #         | 26/07/1971                                        | ANT       | A5666300              | 54     |
| 12   | SHAMSUL BIN OMAR                         | M.   | KERINCI          | 12/12/3980                                        | IDN       | E582509               | 1      |
| 18   | ADRIYADI                                 | M    | ALLER            | 05/01/1969                                        | 10A       | E809619               | 7      |
| 19   | INARDINAL.                               |      |                  | 27/12/1980                                        | ICP.      | 4 X331000             | 4      |
| 20   | ALHADI                                   | Mc   | XERINCI          | 01/01/1990                                        | 0         |                       | 15     |
| 21   | HASNIDAR                                 | F.   | KERINC)          | 01/02/2002                                        | 10        |                       | 72.    |
| 22   | YOMI SAPUTRA                             | M    | SASLAK DERAS     | 01/01/1991                                        | 10        |                       | 12     |
| 23   | RICA DETI SANJAYA                        | F    | KOTO PERIANG     |                                                   | 10        |                       |        |
| 24   | RINO SAPUTRA                             | MC   | BALAK TENAND     | 03/03/1993                                        |           |                       |        |
| 25   | ZULMIPAL MAHMUD                          | Μ.   | KERINCI          | 31/12/1967                                        | 10        | 20 236626             |        |
| 26   | IRFAN PANDIAGAN                          | 16   | SLINGAL PECEH    | 22/02/1991                                        | 5         |                       |        |
|      | GUSTI RANDA                              | M    | KOTO RENDA       | 07/09/1996                                        |           | 3N E0097              |        |
| 27   |                                          | E.   | SUNDAL PROEH     | 14/05/1994                                        | R         | DN E6094              |        |
|      | NIKE LESTARI                             |      | KERINCI          | 26/02/1995                                        |           | DN E6091              |        |
| 29   | RELSI MULIA                              | F.   | PENDUNG HAND     | 23/01/2054                                        |           | DN E609               | 1550   |
|      | RADA MUSTIKA AYU NINGSH                  |      |                  | 10/10/1983                                        |           | ON EROS               | 7625   |
| 31   | NURMINA                                  | F.   | PENDUNG HAND     |                                                   |           | ON EEOS               | 7555   |
|      | RENOLDI                                  | M    | NUNCAI TUTUNG    | 29/08/1997                                        |           |                       | 6204   |
|      | AKHIRYA PUTRI                            | F    | BEMERAH          | 16/02/1970                                        |           |                       |        |
| 10.0 | MUHAMMAD YUSUF HAKNUSIN                  | 24   | GANTING KAMPA    | A D4/05/197                                       | 2         |                       | 17620  |
|      | ROISMAN BIN LIMAT                        | N    | BELANOOR         | 15/12/198                                         | 5         | MY# A63               | 629789 |
|      |                                          | -    | BEDAUDUN         |                                                   |           |                       |        |

Figure 2. 5 Manifest Document Source: Processed Data, 2024

 Recapitulation of passenger departures/arrivals reports at Pelindo Dumai Port.

Recap the total departures/arrivals of international and domestic passengers operating at Pelindo Dumai Port each month and recap data on foreigners and Indonesian citizens for international terminals and recap data on adults and children for domestic terminals.