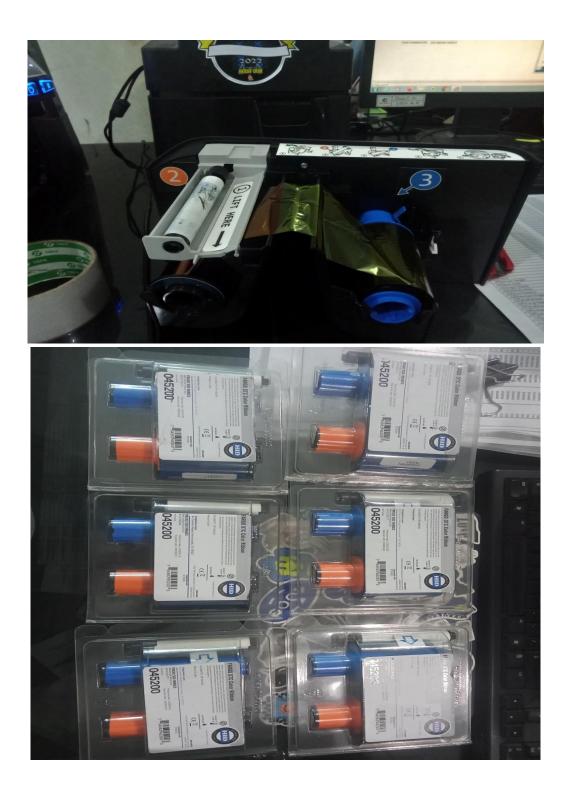

4. Print Port Pass Card.

This is done to make pass cards for companies entering the Pelindo Port Area. Print the pass card using a Fargo printer. After being printed based on the company's name, the card is given a barcode for the company's identification. 5. Check and recount matching and research data.