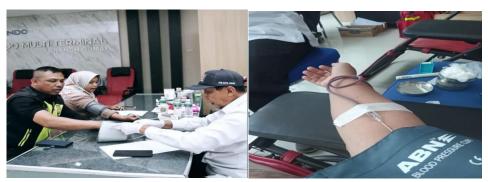

Figure 3. 2 Following Survey Source: Processed Data, 2024

2. Participated in Blood Donation Activities.

This activity was held at the Pelindo office in commemoration of the K3 month and in collaboration with PMI Dumai. Blood donation is considered a good and healthy activity. Blood donation can also make your body healthier. Held at the Dumai branch of Pelindo Regional Office. For more detail, see the following image:

Figure 3. 3 Blood Donation activities Source: Processed Data, 2024

3. Participated in Fire Simulation Activities

This activity was carried out in commemoration of the K3 month. This activity teaches employees and apprentices to provide an understanding of the causes of fire, provide basic knowledge of fire prevention efforts and provide training in the operation of Light Fire Extinguishers, Hydrants and others. For more detail, see the following image: