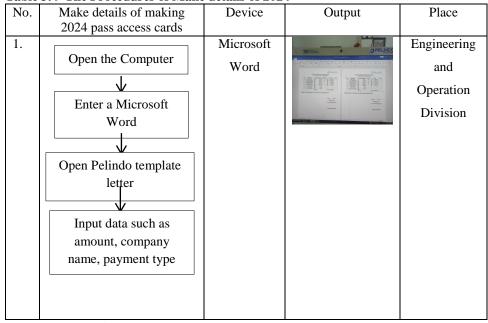

8. Photocopy important documents

Photocopy is the result of photographic reproduction or duplication of printed matter or writing.

- Make details of making 2024 pass access cards.
   These details are intended for the company to pay for the pass access card that has been made before making a paid-off note.
- Creating barcodes for pass cards.
   Create a barcode using the website me.qr.com then enter the company name, company pass code for zero entry to the port.