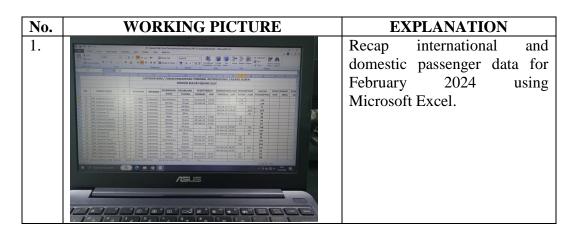

 Recapitulation of passenger departures/arrivals reports at Pelindo Dumai Port.

Recap the total departures/arrivals of international and domestic passengers operating at Pelindo Dumai Port each month and recap data on foreigners and Indonesian citizens for international terminals and recap data on adults and children for domestic terminals.