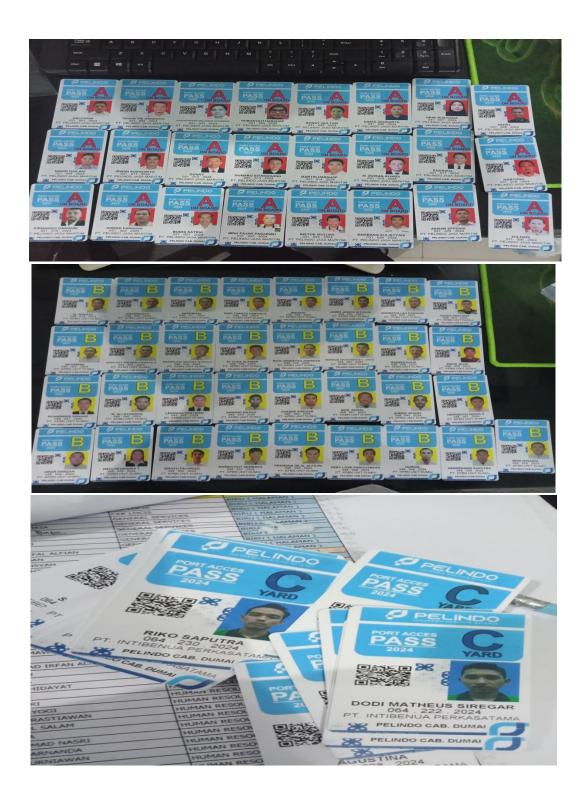

- Recapitulation Truck Lossing water.
   This is done to find out the water income each month, this recap is made based on tons and the sales price.
- 3. Edit photos for pass card creation.

Edit photos using Remove.bg web. blue for yard pass, red for boat pass, and yellow for dock pass.

4. Print Port Pass Card.

This is done to make pass cards for companies entering the Pelindo Port Area. Print the pass card using a Fargo printer. After being printed based on the company's name, the card is given a barcode for the company's identification. 5. Check and recount matching and research data.

8. Photocopy important documents

Photocopy is the result of photographic reproduction or duplication of printed matter or writing.

- Make details of making 2024 pass access cards.
   These details are intended for the company to pay for the pass access card that has been made before making a paid-off note.
- Creating barcodes for pass cards.
   Create a barcode using the website me.qr.com then enter the company name, company pass code for zero entry to the port.