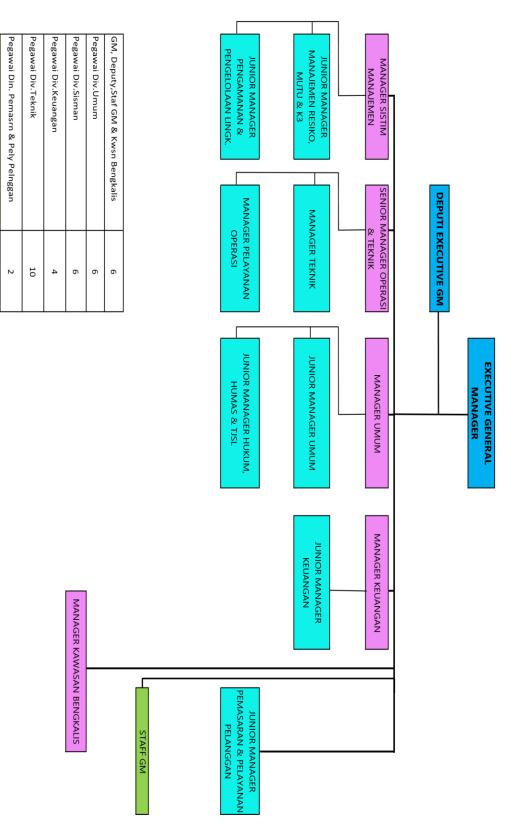

# 2.4 Organizational Structure

In carrying out its operational activities, every company needs an organizational structure to facilitate its work, namely by dividing responsibilities and authorities based on the section or division it manages. Thus, the organizational structure of PT Pelabuhan Indonesia (Persero) Regional 1 Dumai Branch can be seen in the following figure:

Total Jumlah Pegawai

34

Figure 2. 3 Structure PT. Pelindo (Persero) Regional 1 Branch of Dumai Source: PT. Pelindo (Persero) Regional 1 Branch of Dumai

The Organizational Structure of PT Pelindo (Persero) Regional 1 Dumai Branch is structured based on the provisions with the functions, obligations, and responsibilities of each part in the field. Each position has its own duties, authorities and responsibilities.