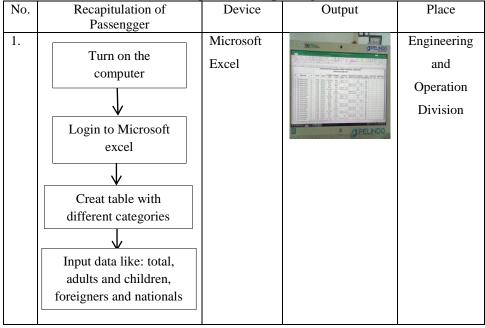

 Recapitulation of passenger departures/arrivals reports at Pelindo Dumai Port.

Recap the total departures/arrivals of international and domestic passengers operating at Pelindo Dumai Port each month and recap data on foreigners and Indonesian citizens for international terminals and recap data on adults and children for domestic terminals.

Table 3. 1 The Procedures of Recapitulation of passenger

Source: Processed Data, 2024