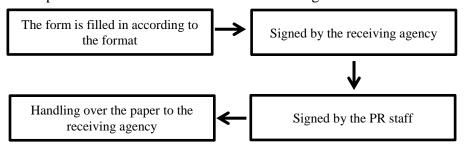

#### 3. Fill out the Paper Assistance Handover Form

The company provides free paper assistance to agencies in Siak Regency to be used for business matters and local government needs, especially Folio or A4 paper. This form is proof that the paper has been issued or given and received by the relevant agency. The several steps in filling out the Paper Aid Handover Form can be seen in Figure 3.3 as follows:

Figure 3.3 Flowchart of Fill out the Paper Assistance Handover Form Source: Processed Data 2024