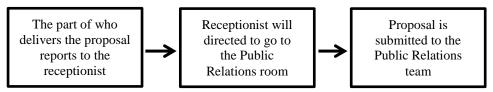

#### 1. Receive incoming letters and proposals

Acceptance of incoming letters and proposals sent by agencies or organizations requesting assistance to the company, such as submitting proposals to request assistance for used materials, funds for activities, borrowing halls, and others. The steps in accepting an incoming proposal can be seen in Figure 3.1 as follows:

Figure 3.1 Flowchart of Accepting Incoming Proposals

Source: Processed Data 2024

Based on the flowchart above, the first step in receiving an incoming proposal is, for the party sending the proposal to report the name of the organization or agency, then tell the receptionist what the purpose is. After that, the receptionist will direct the person who delivered the proposal to the public relations room. After that, the person submits his proposal to the public relations team, and the proposal has been accepted and will be processed or assessed by the team concerned whether the proposal is worthy or not for assistance.