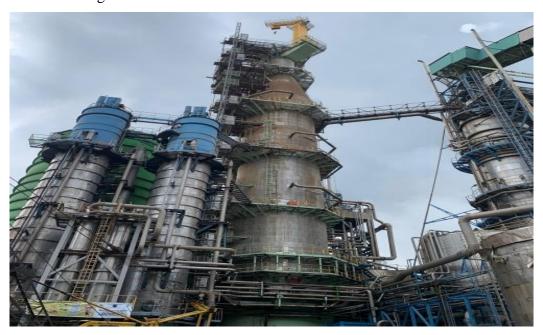

Figure 2.1 PT. Indah Kiat Pulp & Paper Perawang Tbk Source: PT Indah Kiat Pulp & Paper Tbk – Perawang Mill

PT. IKPP (Indah Kiat Pulp & Paper) Perawang is a leading company in Indonesia in the Pulp and Paper industry. This company is located on Jl. Raya Minas – Perawang Km.26, in Siak City or Regency, one of the important cities in Riau Province. This company was founded in 1976 by an Indonesian company