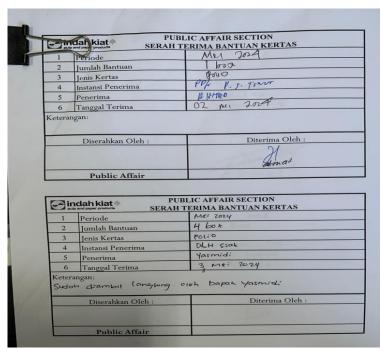

#### 1. Paper Aid Handover Form

The Paper Aid Handover Form, especially folio or the form for handing over paper assistance, especially folio paper and A4 paper, is a form of company concern for the Siak district government and also for the community of village officials and offices in the Perawang Mill area.

Figure 2.4 Paper Aid Handover Form

Source: PT Indah Kiat Pulp & Paper Tbk – Perawang Mill

The company provides free paper to Agencies in Siak Regency for work purposes. Every month, the company issues a maximum of 20 boxes, where 1 box each contains 5 reams of paper which are given to each agency in Siak Regency. Each agency is given the opportunity to receive 1 box of paper for two months. The form is used as proof that the paper has been issued and received by the relevant agency.