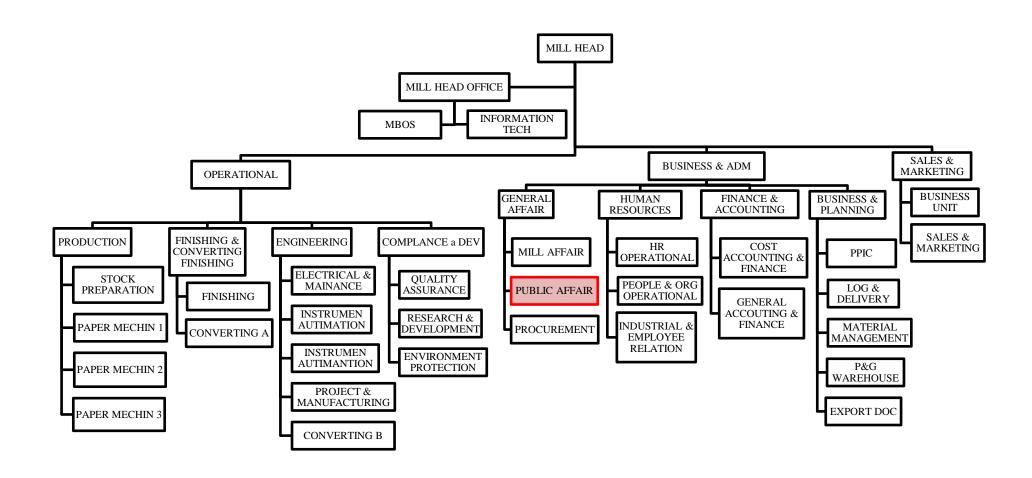

Figure 2.2 The organization structure of PT. Indah Kiat Pulp & Paper Tbk

Source: PT. Indah Kiat Pulp & Paper Tbk – Perawang Mill

When employees understand their roles and contributions, they feel more valued and motivated. This encourages increased performance and dedication to the organization. The right organizational structure is like a compass that guides the organization towards success. With an effective structure, organizations can achieve their goals more efficiently, directed, and supported by motivated individuals.

The organizational structure of PT Indah Kiat Pulp & Paper Tbk is structured in accordance with the provisions of the functions, obligations, and responsibilities of each section in each field. The organizational structure of PT Indah Kiat Pulp & Paper Tbk – Perawang Mill can be seen in Figure 2.2. Below as follows: