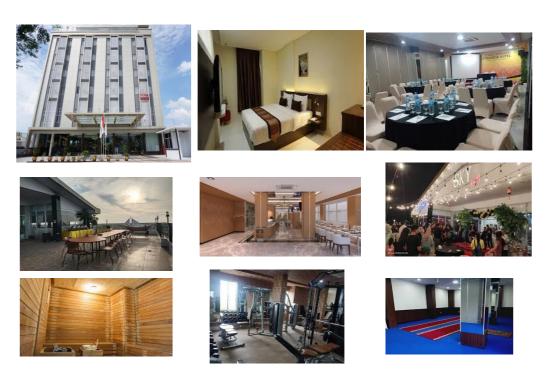

#### 2.1.1 Sona View Hotel

It is one of the hotels in Dumai, located on Patimura street No. 40 Dumai city, built in 2017 which has 78 rooms with standard, superior and deluxe types. In the rooms there is alsohot and cold water and is equipped with wifi. This three-star hotel has seven floors. Each floor has a restaurant, meeting room, guest room, gym and sauna.

#### 2.3 Kind Business

The existing businesses managed by Sona View Hotel are:

- 1. Restaurant
- Sundara Restaurant

Is a restaurant in the lobby, which is usually used for breakfast for room guests and outside guests.

**Figures 2.2 Sundara Restaurant** 

• Sky Lounge restaurant

Is a restaurant on the seventh floor, this restaurant faces the sea which makes it an interesting place to visit.

Figures 2.3 Skylong

- 2. Guest room
- Superrior

#### 3. Health Club

It is a sports area located on the 2nd floor

Figures 2.7 Health Club