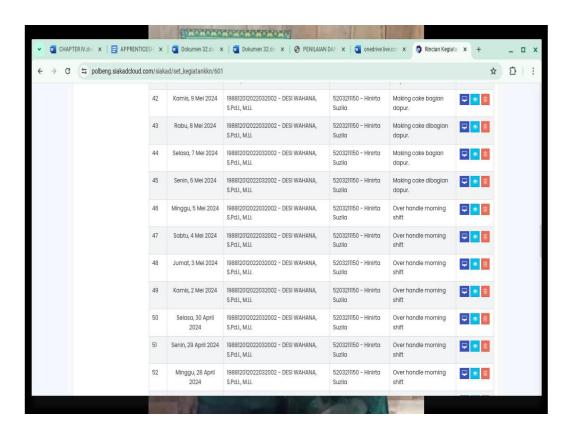

Table 3.10 Daily Activities of April 29th 2024 to Mei 5th 2024

| No | Day /date                              | Activity                                                                                    | Place              |
|----|----------------------------------------|---------------------------------------------------------------------------------------------|--------------------|
| 1  | Monday, April<br>29 <sup>th</sup> 2024 | <ul><li>Handle breakfast</li><li>Check item purchase requests and shop requests</li></ul>   | Sundara restaurant |
| 2  | Tuesday,April 30 <sup>th</sup> 2024    | <ul><li> Handle breakfast</li><li> Check item purchase requests and shop requests</li></ul> | Sundara restaurant |
| 3  | Wednesday, Mei 01 <sup>st</sup> 2024   | Day off                                                                                     |                    |
| 4  | Thursday, Mei 02 <sup>nd</sup> 2024    | <ul><li>Handle breakfast</li><li>Check item purchase requests and shop requests</li></ul>   | Sundara restaurant |
| 5  | Friday, Mei<br>03 <sup>rd</sup> 2024   | <ul><li>Handle breakfast</li><li>Check item purchase requests and shop requests</li></ul>   | Sundara restaurant |

| 6 | Saturday, Mei 04 <sup>th</sup> 2024 | Handle breakfast Check item purchase requests and shop requests  | Sundara restaurant |
|---|-------------------------------------|------------------------------------------------------------------|--------------------|
| 7 | Sunday, Mei 05 <sup>th</sup> 2024   | Handle breakfast Check item purchase requests and shop requests. | Sundara Restaurant |

Table 3.11 Daily Activities of Mei  $6^{th}$  2024 to Mei  $12^{th}$  2024

| No | Day/date                                | Activity                                                                                                                                             | place   |
|----|-----------------------------------------|------------------------------------------------------------------------------------------------------------------------------------------------------|---------|
| 1  | Monday, Mei 06 <sup>th</sup> 2024       | <ul> <li>Make 30 Pcs Of Bread</li> <li>Make Pandan Sponge Cake In 1 Pan</li> <li>Make Chocolate Pudding Cake In 1 Pan</li> <li>Make Lupis</li> </ul> | Kitchen |
| 2  | Tuesday, Mei 07 <sup>th</sup> 2024      | <ul> <li>Make Chocolate Rolled<br/>Sponge Cake</li> <li>Make Eclairs</li> <li>Make 20 Pcs Putu Ayu</li> </ul>                                        | Kitchen |
| 3  | Wednesday,<br>Mei 08 <sup>th</sup> 2024 | <ul> <li>Make Komojo Sponge<br/>Cake</li> <li>Make Sweet Bread</li> <li>Make Lupis</li> <li>Make Sponge Cake In 1 Pan</li> </ul>                     | Kitchen |
| 4  | Thursday, Mei 09 <sup>th</sup> 2024     | <ul><li>Make Mud Cakes</li><li>Make Ant Cake</li><li>Make Klepon</li></ul>                                                                           | Kitchen |
| 5  | Friday, Mei 10 <sup>th</sup> 2024       | <ul><li>Make Lupis</li><li>Make Chocolate Pudding</li></ul>                                                                                          | Kitchen |