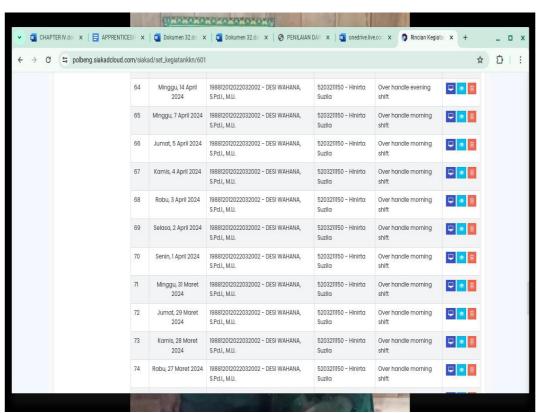

Table 3.6 Daily Activities of April 1st 2024 to April 7th 2024

| No | Day/date                                 | Activity                                                                                       | Place              |
|----|------------------------------------------|------------------------------------------------------------------------------------------------|--------------------|
| 1  | Monday, April<br>01 <sup>st</sup> 2024   | <ul><li>Handle breakfast</li><li>Check item purchase requests<br/>and shop requests.</li></ul> | Sundara restaurant |
| 2  | Tuesday, March 02 <sup>nd</sup> 2024     | <ul><li>Handle breakfast</li><li>Check item purchase requests<br/>and shop requests.</li></ul> | Sundara restaurant |
| 3  | Wednesday,<br>April03 <sup>rd</sup> 2024 | <ul><li>Handle breakfast</li><li>Check item purchase requests<br/>and shop requests.</li></ul> | Sundara Restaurant |

| 5 | Friday,April<br>05 <sup>th</sup> 2024 | Handle breakfast  Check item purchase requests and shop requests. | Sundara Restaurant |
|---|---------------------------------------|-------------------------------------------------------------------|--------------------|
| 6 | Saturday, April 06 <sup>th</sup> 2024 | Day off                                                           |                    |
| 7 | Sunday, April                         | Handle breakfast                                                  | Sundara Restaurant |
|   | 07 <sup>th</sup> 2024                 | Check item purchase requests and shop requests.                   |                    |

# Table 3.7 Daily Activities of April $8^{th}$ 2024 to April $14^{th}$ 2024

|    | tuble of Bully flettvittes of fight of 2021 to fight 11 2021 |                                                                                                                                      |            |  |
|----|--------------------------------------------------------------|--------------------------------------------------------------------------------------------------------------------------------------|------------|--|
| No | Day/date                                                     | Activity                                                                                                                             | Place      |  |
| 1  | Monday, April 08 <sup>th</sup> 2024                          | Sick                                                                                                                                 |            |  |
| 2  | Tuesday, April 09 <sup>th</sup> 2024                         | Public holiday(eid al-fitr)                                                                                                          |            |  |
| 3  | Wednesday, April 10 <sup>th</sup> 2024                       | Public holiday(eid al-fitr)                                                                                                          |            |  |
| 4  | Thursday, April 11 <sup>th</sup> 2024                        | Public holiday(eid al-fitr)                                                                                                          |            |  |
| 5  | Friday, April 12 <sup>th</sup> 2024                          | Public holiday(eid al-fitr)                                                                                                          |            |  |
| 6  | Saturday, April 13 <sup>th</sup> 2024                        | Permission (grand mother passed away)                                                                                                |            |  |
| 7  |                                                              | <ul> <li>Handling events, ala carte/dinner reservations (if any).</li> <li>Check item purchase requests and shop requests</li> </ul> | Restaurant |  |