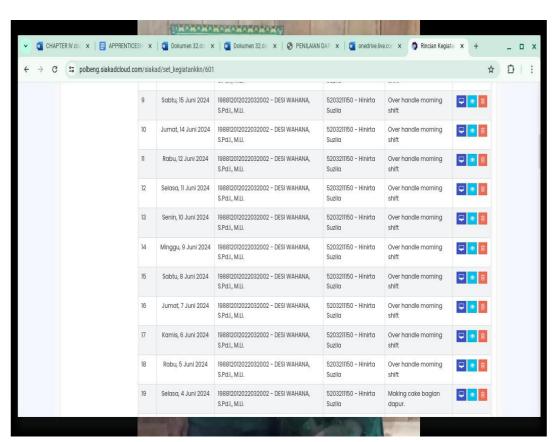

Table 3.15 Daily Activities of  $\,$  June  $3^{rd}$  2024 to June  $9^{th}$  2024

| No | Day/date                           | Activity | Place |
|----|------------------------------------|----------|-------|
| 1  | Monday, June 03 <sup>th</sup> 2024 | Day off  |       |

| 2 | Tuesday, June 04 <sup>th</sup> 2024      | Make Lupis                                                         | Kitchen            |
|---|------------------------------------------|--------------------------------------------------------------------|--------------------|
|   | 2024                                     | Make Chocolate Pudding                                             |                    |
| 3 | Wednesday,<br>June 05 <sup>th</sup> 2024 |                                                                    | Sundara Restaurant |
|   |                                          | <ul> <li>Check item purchase requests and shop requests</li> </ul> |                    |
| 4 | Thursday, June 06 <sup>th</sup>          | Handle breakfast                                                   | Sundara            |
|   | 2024                                     | • Check item purchase                                              |                    |
|   |                                          | requests and shop requests                                         |                    |
| 5 | Friday, June 07 <sup>th</sup>            | <ul> <li>Handle breakfast</li> </ul>                               | Sundara            |
|   | 2024                                     | Check item purchase<br>requests and shop requests                  |                    |
| 6 | Saturday Juna Ooth                       | TT 11 1 1 C .                                                      | Sundara restaurant |
| O | Saturday, June 08 <sup>th</sup> 2024     | Handle breakfast                                                   | Sundara restaurant |
|   | 2024                                     | • Check item purchase requests and shop requests                   |                    |
| 7 | Sunday, June 09 <sup>th</sup>            | Handle breakfast                                                   | Sundara            |
|   | 2024                                     | Check item purchase<br>requests and shop requests                  |                    |

Table 3.16 Daily Activities of June 10th 2024 to June 16th 2024

| No | Day/date                              | Activity                                         | Place              |
|----|---------------------------------------|--------------------------------------------------|--------------------|
| 1  | Monday, June 10 <sup>th</sup>         | Handle breakfast                                 | Sundara Restaurant |
|    | 2024                                  | • Check item purchase                            |                    |
|    |                                       | requests and shop requests                       |                    |
| 2  | Monday, June 11 <sup>th</sup>         | <ul> <li>Handle breakfast</li> </ul>             | Sundara Restaurant |
|    | 2024                                  | <ul> <li>Check item purchase</li> </ul>          |                    |
|    |                                       | requests and shop requests                       |                    |
| 3  | Wednesday, June 12 <sup>th</sup> 2024 | Handle breakfast                                 | Sundara Restaurant |
|    | 12 2024                               | • Check item purchase requests and shop requests |                    |
| 4  | Thursday, June 13 <sup>th</sup>       | Handle breakfast                                 | Sundara Restaurant |
|    | 2024                                  | Check item purchase requests and shop requests   |                    |
| 5  | Friday,June 14 <sup>th</sup> 2024     | Handle breakfast                                 | Sundara Restaurant |
|    |                                       | Check item purchase requests and shop requests   |                    |