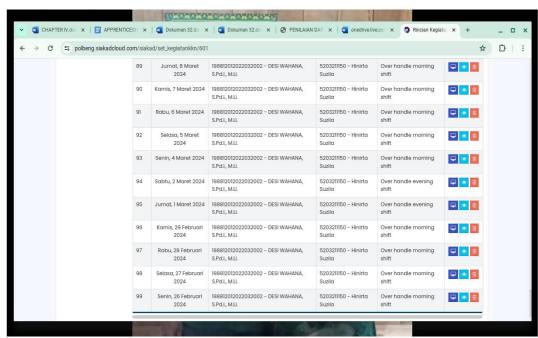

| 6 |                                   | Make Pudding | Kitchen |
|---|-----------------------------------|--------------|---------|
|   | 2024                              | Make Eclairs |         |
|   |                                   | Make Lupis   |         |
| 7 | Sunday, Mei 12 <sup>th</sup> 2024 | Day off      |         |

# Table 3.12 Daily Activities of Mei 13<sup>th</sup> 2024 to Mei 19<sup>th</sup> 2024

| No | Day/Date                                                                      | Activity                | Place   |
|----|-------------------------------------------------------------------------------|-------------------------|---------|
| 1  | Monday, Mei 13 <sup>th</sup>                                                  | Make Lupis              | Kitchen |
|    | 2024                                                                          | Make Strawberry Pudding |         |
| 2  | Tuesday, Mei 14 <sup>th</sup>                                                 | Make Lupis              | Kitchen |
|    | 2024                                                                          | Make Chocolate Pudding  |         |
| 3  | Wednesday, Mei 15                                                             | Make Lupis              | Kitchen |
|    | th 2024                                                                       | Make Strawberry Pudding |         |
| 4  | Thursday, Mei 16 <sup>th</sup>                                                | Make Lupis              | Kitchen |
|    | 2024                                                                          | Make Chocolate Pudding  |         |
| 5  | Friday, Mei 17 <sup>th</sup>                                                  | Make Lupis              | Kitchen |
|    | 2024                                                                          | Make Strawberry Pudding |         |
| 6  | Saturday, Mei 18 <sup>th</sup>                                                | Make Lupis              | Kitchen |
|    |                                                                               |                         |         |
| 7  | 1                                                                             | Day off                 |         |
| 7  | Saturday, Mei 18 <sup>th</sup><br>2024<br>Sunday,Mei 19 <sup>th</sup><br>2024 | Make Chocolate Pudding  | Kitch   |

Table 3.13 Daily Activities of Mei  $20^{th}$  2024 to Mei  $26^{th}$  2024

| No | Day/date                             | Activity                       | Place   |
|----|--------------------------------------|--------------------------------|---------|
| 1  | Monday, Mei 20 <sup>th</sup>         | Make Lupis                     | Kitchen |
|    | 2024                                 | Make Strawberry Pudding        |         |
| 2  | Tuesday, Mei 21st                    | <ul> <li>Make Lupis</li> </ul> | Kitchen |
|    | 2024                                 | Make Chocolate Pudding         |         |
| 3  | Wednesday, Mei 22 <sup>nd</sup> 2024 | Make Lupis                     | Kitchen |
|    | 22 2024                              | Make Strawberry Pudding        |         |
| 4  | Thursday, Mei 23 <sup>rd</sup> 2024  | Make Lupis                     | Kitchen |
|    | 2024                                 |                                |         |