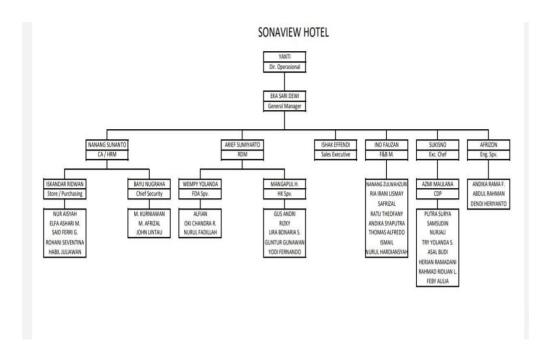

#### 2.4 Organizational Structure

Organizational structure is an arrangement used to define tasks, positions and relationships within an organization in a company.

The author completed 4 months of practical work at Sona View Hotel as an intern. from 26 February to 26 July 2024. Internships are carried out in the Food & Beverage Service Department and Food & Beverage Product. The organizational structure of Sona View Hotel can be seen below:

Figure 2.8 Structure Organizational Company

Sona view Hotel offers accommodation services, provides food and drinks and other services. This hotel has 5 departments, each department has different tasks. In practical work, the author is placed in the Food & Beverage Service and Food & Beverage product sections. The duties and responsibilities of each organizational structure are as follows: