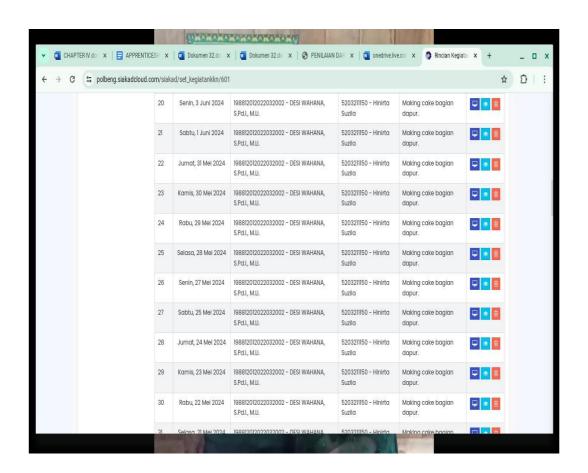

Table 3.14 Daily Activities of Mei  $27^{th}$  2024 to June  $2^{nd}$  2024

| No | Day/date                             | Activity                  | Place   |
|----|--------------------------------------|---------------------------|---------|
| 1  | Monday, Mei 27 <sup>th</sup> 2024    | Make Lupis                | Kitchen |
|    | 2024                                 | • Make Strawberry Pudding |         |
| 2  | Tuesday, Mei 28 <sup>th</sup> 2024   | Make Lupis                | Kitchen |
|    | 2024                                 | Make Chocolate Pudding    |         |
| 3  | Wednesday, Mei 29 <sup>th</sup> 2024 | Make Lupis                | Kitchen |
|    | 2) 2024                              | • Make Strawberry Pudding |         |
| 4  | Thurs dayM                           | Make Lupis                | Kitchen |
|    | ei                                   | Make Chocolate Pudding    |         |
|    | 30 <sup>th</sup> 2024                |                           |         |
| 5  | Friday, Mei 31 <sup>th</sup> 2024    | Make Lupis                | Kitchen |
|    | 2024                                 | • Make Strawberry Pudding |         |
| 6  | Saturday, June 01st 2024             | Make Lupis                | Kitchen |
|    | 2027                                 | Make Chocolate Pudding    |         |
| 7  | Sunday, June 02 <sup>nd</sup> 2024   | Make Lupis                | Kitchen |
|    | 2024                                 | • Make Strawberry Pudding |         |

Table 3.15 Daily Activities of  $\,$  June  $3^{rd}$  2024 to June  $9^{th}$  2024

| No | Day/date                           | Activity | Place |
|----|------------------------------------|----------|-------|
| 1  | Monday, June 03 <sup>th</sup> 2024 | Day off  |       |