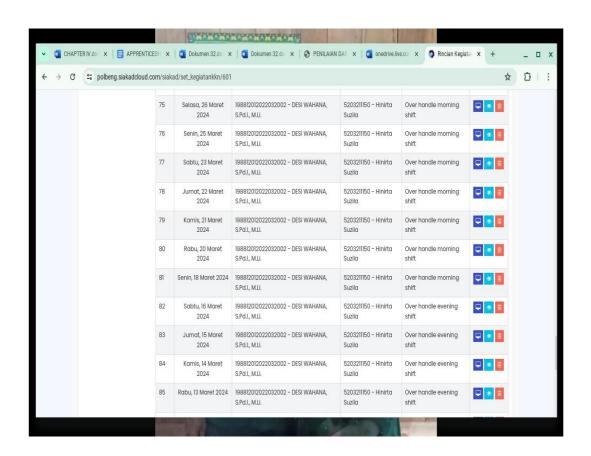

Table 3.4. Daily Activities of March 18<sup>th</sup> 2024 to March 23<sup>th</sup> 2024

| No | Day/date              | Activty                                                                                    | Place              |
|----|-----------------------|--------------------------------------------------------------------------------------------|--------------------|
| 1  | 18 <sup>th</sup> 2024 | <ul><li>Handle breakfast</li><li>Check item purchase requests and shop requests.</li></ul> | Sundara Restaurant |

| 2 | Tuesday,March<br>19 <sup>th</sup> 2024 | Handle breakfast                                                            | Sundara Restaurant |
|---|----------------------------------------|-----------------------------------------------------------------------------|--------------------|
|   | 19**2024                               | Check item purchase                                                         |                    |
|   |                                        | requests and shop                                                           |                    |
|   |                                        | requests.                                                                   |                    |
| 3 | J /                                    | <ul> <li>Handle breakfast</li> </ul>                                        | Sundara Restaurant |
|   | 20 <sup>th</sup> 2024                  | <ul> <li>Check item purchase</li> </ul>                                     |                    |
|   |                                        | requests and shop                                                           |                    |
|   |                                        | requests.                                                                   |                    |
| 4 | Thursday, March                        | Handle breakfast                                                            | Sundara Restaurant |
|   | 21 <sup>st</sup> 2024                  | • Check item purchase requests and shop requests.                           |                    |
| 5 | Friday, March 22 <sup>nd</sup>         | Handle breakfast                                                            | Sundara Restaurant |
|   | 2024                                   | <ul> <li>Check item purchase<br/>requests and shop<br/>requests.</li> </ul> |                    |
| 6 | Saturday, March 23 <sup>rd</sup> 2024  | <ul> <li>Handle breakfast</li> </ul>                                        | Sundara Restaurant |
|   | 232024                                 | <ul> <li>Check item purchase<br/>requests and shop requests.</li> </ul>     |                    |
| 7 | Sunday, March<br>24 <sup>th</sup> 2024 | Day off                                                                     |                    |

Table 3.5. Daily Activities of March  $25^{th}$  2024 to March  $31^{th}$  2024

| No | Day/date                             | Activity                    | Place              |
|----|--------------------------------------|-----------------------------|--------------------|
| 1  | Monday, March 25 <sup>th</sup> 2024  | • Handle breakfast          | Sundara Restaurant |
|    | 2024                                 | • Check item purchase       |                    |
|    |                                      | requests and shop requests. |                    |
| 2  | Tuesday, March 26 <sup>th</sup> 2024 | Handle breakfast            | Sundara Restaurant |
|    | 20**2024                             | •Check item purchase        |                    |
|    |                                      | requests and shop           |                    |
|    |                                      | requests.                   |                    |

| 3 | 27 <sup>th</sup> 2024                 | <ul><li>Handle breakfast</li><li>Check item purchase<br/>requests and shop requests.</li></ul>        | Sundara Restaurant |
|---|---------------------------------------|-------------------------------------------------------------------------------------------------------|--------------------|
| 4 | Thursday, March 28 <sup>th</sup> 2024 | <ul> <li>Handle breakfast</li> <li>Check item purchase<br/>requests and shop<br/>requests.</li> </ul> |                    |
| 5 | Friday, March 29 <sup>th</sup> 2024   | <ul> <li>Handle breakfast</li> <li>Check item purchase requests and shop requests.</li> </ul>         | Sundara Restaurant |
| 6 | Saturday, March 30 <sup>th</sup> 2024 | Day off                                                                                               |                    |
| 7 | Sunday, March 31 <sup>th</sup> 2024   | <ul> <li>Handle breakfast</li> <li>Check item purchase requests and shop requests.</li> </ul>         |                    |