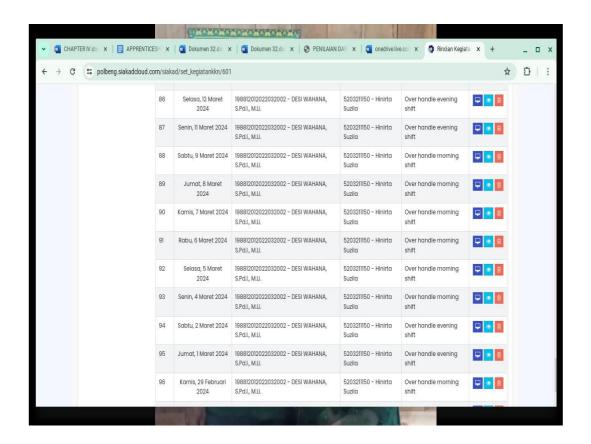

Table 3.4. Daily Activities of March 18<sup>th</sup> 2024 to March 23<sup>th</sup> 2024

| No | Day/date              | Activty                                                                                    | Place              |
|----|-----------------------|--------------------------------------------------------------------------------------------|--------------------|
| 1  | 18 <sup>th</sup> 2024 | <ul><li>Handle breakfast</li><li>Check item purchase requests and shop requests.</li></ul> | Sundara Restaurant |

| 2 | Tuesday,March<br>19 <sup>th</sup> 2024 | Handle breakfast                                                            | Sundara Restaurant |
|---|----------------------------------------|-----------------------------------------------------------------------------|--------------------|
|   | 19**2024                               | Check item purchase                                                         |                    |
|   |                                        | requests and shop                                                           |                    |
|   |                                        | requests.                                                                   |                    |
| 3 | J /                                    | <ul> <li>Handle breakfast</li> </ul>                                        | Sundara Restaurant |
|   | 20 <sup>th</sup> 2024                  | <ul> <li>Check item purchase</li> </ul>                                     |                    |
|   |                                        | requests and shop                                                           |                    |
|   |                                        | requests.                                                                   |                    |
| 4 | Thursday, March                        | Handle breakfast                                                            | Sundara Restaurant |
|   | 21 <sup>st</sup> 2024                  | • Check item purchase requests and shop requests.                           |                    |
| 5 | Friday, March 22 <sup>nd</sup>         | Handle breakfast                                                            | Sundara Restaurant |
|   | 2024                                   | <ul> <li>Check item purchase<br/>requests and shop<br/>requests.</li> </ul> |                    |
| 6 | Saturday, March 23 <sup>rd</sup> 2024  | <ul> <li>Handle breakfast</li> </ul>                                        | Sundara Restaurant |
|   | 232024                                 | <ul> <li>Check item purchase<br/>requests and shop requests.</li> </ul>     |                    |
| 7 | Sunday, March<br>24 <sup>th</sup> 2024 | Day off                                                                     |                    |

Table 3.5. Daily Activities of March  $25^{th}$  2024 to March  $31^{th}$  2024

| No | Day/date                             | Activity                    | Place              |
|----|--------------------------------------|-----------------------------|--------------------|
| 1  | Monday, March 25 <sup>th</sup> 2024  | • Handle breakfast          | Sundara Restaurant |
|    | 2024                                 | • Check item purchase       |                    |
|    |                                      | requests and shop requests. |                    |
| 2  | Tuesday, March 26 <sup>th</sup> 2024 | Handle breakfast            | Sundara Restaurant |
|    | 20**2024                             | •Check item purchase        |                    |
|    |                                      | requests and shop           |                    |
|    |                                      | requests.                   |                    |

| 3 | 27 <sup>th</sup> 2024                 | <ul><li>Handle breakfast</li><li>Check item purchase<br/>requests and shop requests.</li></ul>        | Sundara Restaurant |
|---|---------------------------------------|-------------------------------------------------------------------------------------------------------|--------------------|
| 4 | Thursday, March 28 <sup>th</sup> 2024 | <ul> <li>Handle breakfast</li> <li>Check item purchase<br/>requests and shop<br/>requests.</li> </ul> |                    |
| 5 | Friday, March 29 <sup>th</sup> 2024   | <ul> <li>Handle breakfast</li> <li>Check item purchase requests and shop requests.</li> </ul>         | Sundara Restaurant |
| 6 | Saturday, March 30 <sup>th</sup> 2024 | Day off                                                                                               |                    |
| 7 | Sunday, March 31 <sup>th</sup> 2024   | <ul> <li>Handle breakfast</li> <li>Check item purchase requests and shop requests.</li> </ul>         |                    |