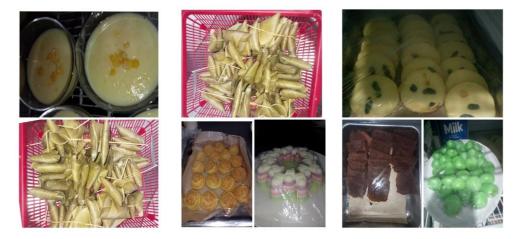

#### 1. Prepare cake for breakfast

Usually prepared for breakfast, we always have to check whether the cake is still there or not, if it's finished, fill it again and so on until breakfast is over.

**Fifures 3.6 Prepare Cake for Breakfast** 

#### 2. Make breakfast cakes and for events.

Usually we make cakes to fulfill guests' orders for their events, usually more than one type of cake is made.

Figures 3.7 Make Breakfast Cake