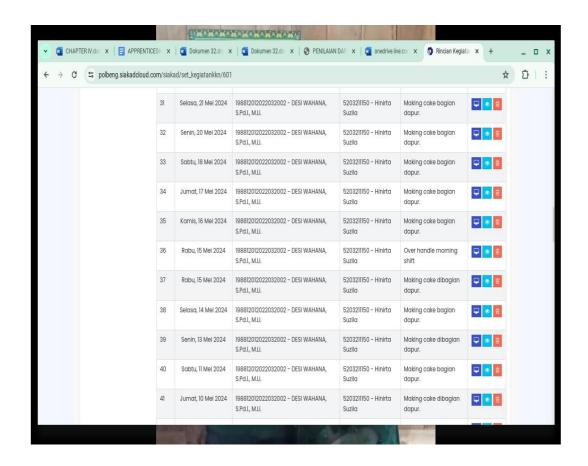

Table 3.13 Daily Activities of Mei  $20^{th}$  2024 to Mei  $26^{th}$  2024

| No | Day/date                             | Activity                       | Place   |
|----|--------------------------------------|--------------------------------|---------|
| 1  | Monday, Mei 20 <sup>th</sup>         | Make Lupis                     | Kitchen |
|    | 2024                                 | Make Strawberry Pudding        |         |
| 2  | Tuesday, Mei 21st                    | <ul> <li>Make Lupis</li> </ul> | Kitchen |
|    | 2024                                 | Make Chocolate Pudding         |         |
| 3  | Wednesday, Mei 22 <sup>nd</sup> 2024 | Make Lupis                     | Kitchen |
|    | 22 2024                              | Make Strawberry Pudding        |         |
| 4  | Thursday, Mei 23 <sup>rd</sup> 2024  | Make Lupis                     | Kitchen |
|    | 2024                                 |                                |         |

|   |                                     | Make Chocolate Pudding                                         |         |
|---|-------------------------------------|----------------------------------------------------------------|---------|
| 5 | Friday, Mei 24 <sup>th</sup> 2024   | <ul><li> Make Lupis</li><li> Make Strawberry Pudding</li></ul> | Kitchen |
| 6 | Saturday, Mei 25 <sup>th</sup> 2024 | <ul><li>Make Lupis</li><li>Make Chocolate Pudding</li></ul>    | Kitchen |
| 7 | Sunday, Mei 26 <sup>th</sup> 2024   | Day off                                                        |         |