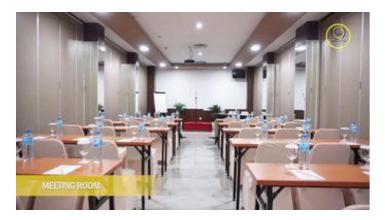

#### 2.Arrangement of meeting rooms (if there is a reservation)

This is usually done when someone reserves a meeting room for school, business, farewell, birthday and meeting events. In this case we have to set up tables and chairs according to their wishes, usually in the form of a ballroom, classroom, theater, U-shape.

Figures 3.2 Room Meeting