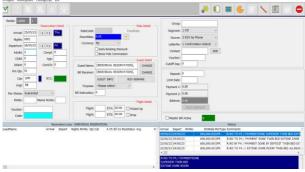

#### 3. Making Guest Booking Reservation

- To enter guest reservations into the Visual Hotel Program (VHP) system, the steps are as follows: Launch the VHP system: Log in to the VHP

- software using your credentials. Make sure you have the required access rights to enter guest reservations.
- Navigate to the reservation module: Once logged in, locate the reservation module within the VHP system.
- Create a new reservation: Within the reservation module, locate the option to create a new reservation.
- Enter the guest details, such as full name, contact information (phone number, email address), and additional details relevant to their stay (e.g., special requests, preferences, loyalty program memberships, etc.).
- Select the dates or length of stay and the room type and number of guests to be staying, along with other reservation details.
- Assign the room the guest will be staying in.
- Add reservation notes if the guest wishes for additional requirements such as early check-in or late check-out.
- Confirm and save the reservation in the system.
- Confirm the reservation details with the guest to avoid any reservation input errors.