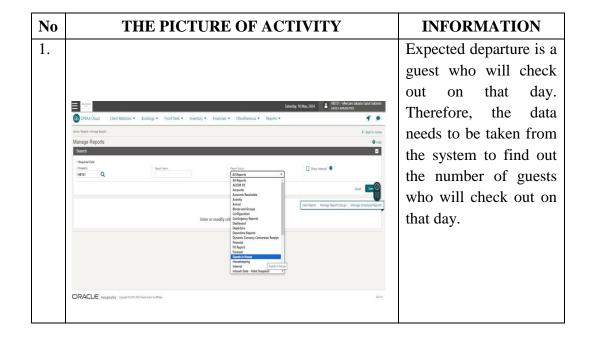

| 6 | Saturday<br>April 6 <sup>th</sup> , 2024 | Taking the report from expected departure on system. | Receptionist |
|---|------------------------------------------|------------------------------------------------------|--------------|
| 7 | Sunday<br>April 7 <sup>th</sup> ,, 2024  | DAY OFF                                              |              |