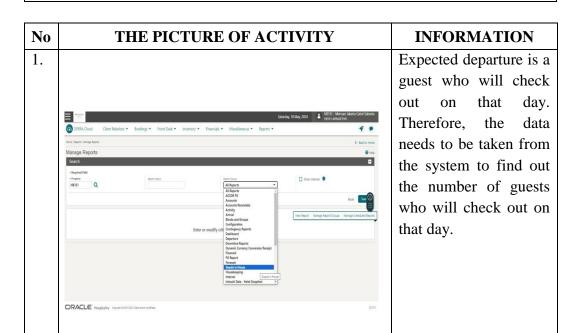

| No | THE PICTURE OF ACTIVITY | INFORMATION                                                      |
|----|-------------------------|------------------------------------------------------------------|
| 1. |                         | Attend the morning meeting before carrying out daily activities. |