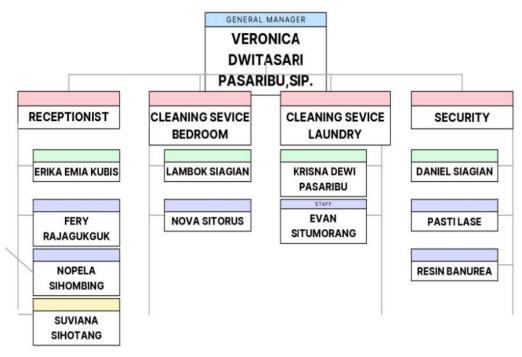

#### 2.4 Organization Structure

In Mutiara Dairi Hotel refers to the organization and arrangement of each component and department in the hotel so that the hotel's operational activities become easier and more focused. This management system will help improve business efficiency and provide a user-friendly environment for customers. This includes the physical layout of the hotel, such as the number and type of rooms, restaurants, and public areas, as well as the management hierarchy, staffing levels, and policies and procedures for various areas of the hotel. The better the hotel management structure, the more you can be sure that guests will also receive satisfactory service quality.

# **MUTIARA DAIRI HOTEL**

ORGANIZATIONAL STRUCTURE

Figure 2. 2 The Management Team of Mutiara Dairi Hotel

There are several departments in Mutiara Dairi Hotel, such secretariat. Each of the department has its own responsibility to achieve the goals of the organization. The following is description of each position: