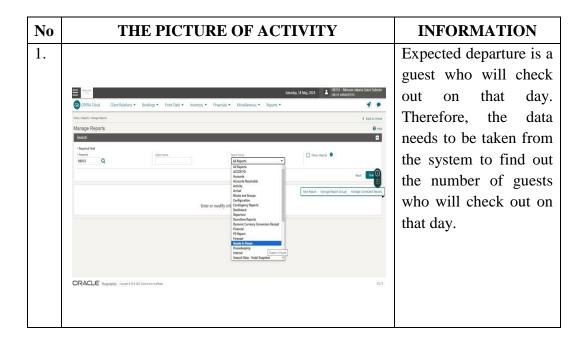

| No | THE PICTURE OF ACTIVITY                    | INFORMATION                                                                 |
|----|--------------------------------------------|-----------------------------------------------------------------------------|
| 1. | THE PICTURE OF ACTIVITY  REGISTER  BMRR GW | The seniors and mentors teach what to do during an internship at the hotel. |
|    | SNO: 07                                    |                                                                             |
|    |                                            |                                                                             |