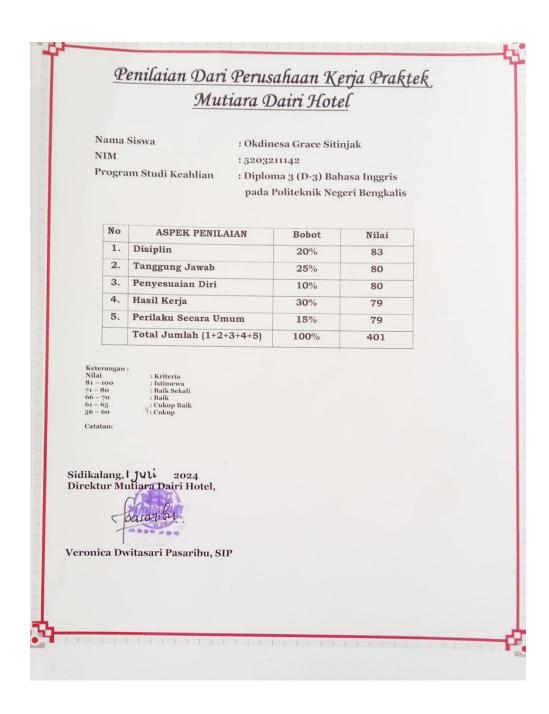

082164474455 Email. mutiaradairihotel@gmail.com

SURAT KETERANGAN

Nomor: 71/MDH/VII/2024

Yang bertanda tangan dibawah ini :

Nama

: Okdinesa Grace Sitinjak.

Tempat/Tanggal Lahir

: Sidikalang/ 01 Oktober 2022

Alamat

: Jln. Perluasan Sidikalang Kabupaten Dairi.

Telah melakukan Kerja Praktek pada perusahaan kami di Mutiara Dairi Hotel sejak tanggal 4 Maret 2024 sampal dengan 29 juni 2024 sebagai tenaga Kerja Praktek (KP).

Selama bekerja di Mutiara Dairi Hotel, yang bersangkutan telah menunjukkan ketekunan dan kesungguhan bekerja dengan baik.

Surat Keterangan ini diberikan untuk dipergunakan sebagaimana mestinya.

Demikian agar yang berkepentingan maklum.

Sidikalang, 1, Juli

2024.

Direktur Mutiara Dairi Hotel,

VERONICA DWITASARI PASARIBU, SIP.

# **Appendix 3: Evaluation Form**



# **Appendix 4: List of Attendance**

#### DAFTAR ABSENSI MAHASISWA KERJA PRAKTIK

Nama : Okkdinesa Grace Sitinjak

 Nim
 : 5203211142

 Prodi
 : D3 Bahasa Inggris

Perguruaan Tinggi : Politeknik Negeri Bengkalis

| No | Hari   | Tanggal       | Paraf                  | Keterangan |
|----|--------|---------------|------------------------|------------|
|    |        |               | Mahasiswa PembimbingKP |            |
| 1  | Senin  | 04 Maret 2024 | 1 1                    |            |
| 2  | Selasa | 05 Maret 2024 |                        |            |
| 3  | Rabu   | 06 Maret 2024 |                        |            |
| 4  | Kamis  | 07 Maret 2024 |                        |            |
| 5  | Jumat  | 08 Maret 2024 |                        |            |
| 6  | Sabtu  | 09 Maret