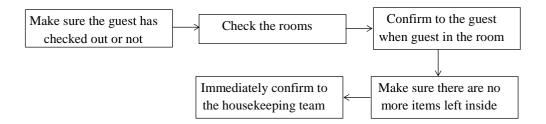

#### 4. Checking Room After Guest Check-Out

To check the room is done after the guest checks out or check-out time. Things to do are:

- Make sure the guest has checked out or not from the system.
- Check the rooms one by one by pressing the bell first.
- If the guest is still in the room, confirm to the guest that the check-out time has passed.
- If the guest has checked out, make sure there are no more items left inside.
- Immediately confirm to the housekeeping team so that the room that has been checked out can be cleaned immediately and the guest who will check in does not wait too long.

Figure 3. 4 Checking after guest check-out