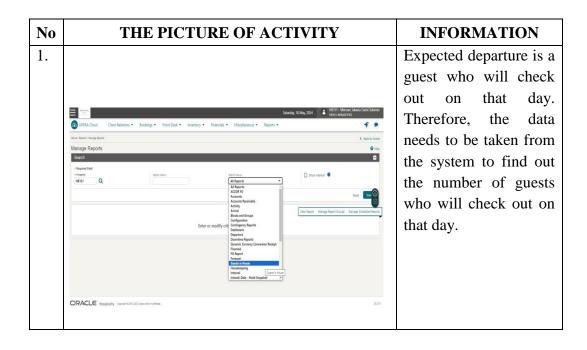

|           |  |  |





guest who will check
out on that day.
Therefore, the data
needs to be taken from
the system to find out
the number of guests
who will check out on

Day : Monday

Date : March 11<sup>th</sup>, 2024

| No    | Description                                  | Supervisor                           | Signature |  |
|-------|----------------------------------------------|--------------------------------------|-----------|--|
| 1.    | Taking the report from expected departure on | Novela Sihombing (Mentor Perusahaan) | n         |  |
|       | system.                                      |                                      | 2         |  |
| Note: |                                              |                                      |           |  |



Day : Tuesday

Date : March 12<sup>th</sup>, 2024

| No  | Description                                          | Supervisor                           | Signature |  |  |
|-----|------------------------------------------------------|--------------------------------------|-----------|--|--|
| 1.  | Taking the report from expected departure on system. | Novela Sihombing (Mentor Perusahaan) | S         |  |  |
| Not | Note:                                                |                                      |           |  |  |



Day : Wednesday

Date : March 13<sup>th</sup>, 2024

| No  | Description                                          | Supervisor                           | Signature |  |  |
|-----|------------------------------------------------------|-----------------------------