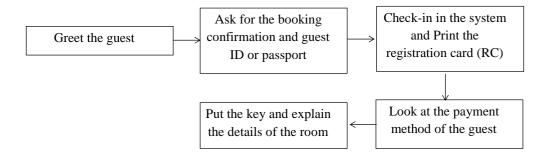

#### 2. Helping Check-In Process

- Greet the guest and be friendly.
- Ask for the booking confirmation of the guest and search in the system.
- Ask for the guest ID card or passport that is relevant to the name of the book.
- Read the reservation details to the guest before checking in the guest's book, such as the period of stay, room type, room preference, room only or including breakfast, payment method, guarantee deposit, membership, or offering if not a member.
- Check-in in the system and choose the room that is relevant to the guest's

request.

- Print the registration card (RC) and ask the guest to sign the registration.

  Also ask for the guest's phone number.
- Look at the payment method of the guest. If the guest books with a travel agent, the payment already paid by the guest and travel agent will be attached to the virtual credit card for the payment. However, if the guest books by personal, the payment has not yet paid.
- Put the key into the key jacket and give it to the guest.
- Explain the details of the room, such as the smoking or non-smoking room and, as a consequence, hotel facilities, operational hours, and Wi-Fi.
- Input the guest personal such as phone number, email and address if it is possible.