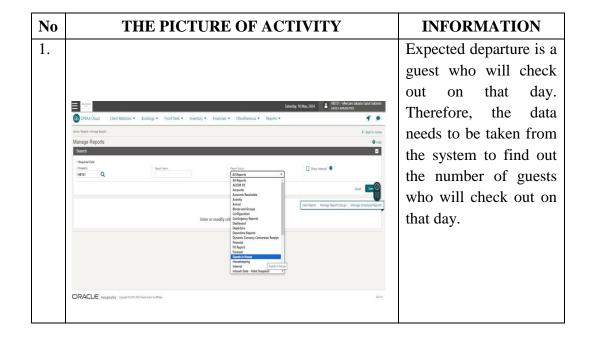

Table 3. 6 Agenda of Activities of April 8<sup>th</sup> – April 14<sup>th</sup>, 2024

| No | Date                                       | Activities                                           | Place        |
|----|--------------------------------------------|------------------------------------------------------|--------------|
| 1  | Monday<br>April 8 <sup>th</sup> , 2024     | Learning how to fill the Registration<br>Card        | Receptionist |
| 2  | Tuesday<br>April 9 <sup>th</sup> , 2024    | Taking the report from expected departure on system. | Receptionist |
| 3  | Wednesday<br>April 10 <sup>th</sup> , 2024 | Learning how to fill the Registration Card           | Receptionist |
| 4  | Thursday<br>April 11 <sup>th</sup> , 2024  | Making key jacket                                    | Receptionist |
| 5  | Friday<br>April 12 <sup>th</sup> , 2024    | Making the luggage tag                               | Receptionist |
| 6  | Saturday<br>April 13 <sup>th</sup> , 2024  | Serving the guest                                    | Receptionist |
| 7  | Sunday<br>April 14 <sup>th</sup> , 2024    | DAY OFF                                              |              |