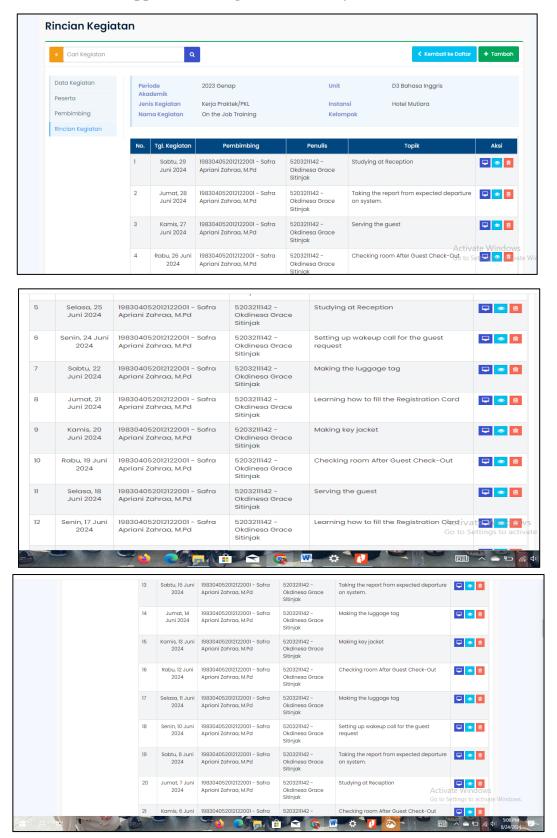

#### 3.1 Job Description

The apprenticeship was carried out for 4 months, starting from March 3<sup>rd</sup> to June 31<sup>st</sup>, 2024, at the Mutiara Dairi Hotel. During the apprenticeship, the writer was placed in the Front Office department. The work according to the contract is 9 hours, from Monday to Saturday. Following are some of the main tasks carried out during the apprenticeship:

- 1. Serving the Guest
- 2. Helping check-in process
- 3. Making Guest Booking Reservation
- 4. Checking room After Guest Check-Out

## 3.4 Kind and Description of the Activity

These are the daily activities in front office at Mutiara Dairi Hotel.

Table 3. 1 Agenda of Activities of March 4<sup>th</sup> – March 10<sup>th</sup>, 2024

| No | Date                                      | Activities                                   | Place of     |
|----|-------------------------------------------|----------------------------------------------|--------------|
| 1  | Monday,<br>March 4 <sup>th</sup> , 2024   | Introducing to hotel parts and job desk      | Meeting room |
| 2  | Tuesday<br>March 5 <sup>th</sup> , 2024   | Introduction and Attending the Meeting       | Security     |
| 3  | Wednesday<br>March 6 <sup>th</sup> , 2024 | Introduction How the Way receptionist Worked | Receptionist |
| 4  | Thursday<br>March 7 <sup>th</sup> , 2024  | Writing Register introduction or absent      | Receptionist |
| 5  | Friday<br>March 8 <sup>th</sup> ,2024     | Making/Writing activities                    | Receptionist |
| 6  | Saturday<br>March 9 <sup>th</sup> , 2024  | Writing Agenda booking                       | Receptionist |
| 7  | Sunday<br>March 10 <sup>th</sup> , 2024   | DAY OFF                                      |              |

Table 3. 2 Agenda of Activities of March 11<sup>th</sup> – March 17<sup>th</sup>, 2024

| No | Date                          | Activities                                | Place        |
|----|-------------------------------|-------------------------------------------|--------------|
| 1  | Monday                        | Taking the report from expected departure | Receptionist |
| 1  | March 11 <sup>th</sup> , 2024 | on system.                                | Receptionist |
| 2  | Tuesday                       | Taking the report from expected departure | Receptionist |
|    | March 12 <sup>th</sup> , 2024 | on system.                                | Receptionist |
| 3  | Wednesday                     | Taking the report from expected           | Receptionist |
| 3  | March 13 <sup>th</sup> , 2024 | departure on system.                      | Receptionist |
| 4  | Thursday                      | Taking the report from expected           | Receptionist |
| 4  | March 14 <sup>th</sup> , 2024 | departure on system.                      | Receptionist |
| 5  | Friday                        | Taking the report from expected departure | Receptionist |
| 3  | March 15 <sup>th</sup> , 2024 | on system.                                | Receptionist |
| 6  | Saturday                      | Making key jacket                         | Receptionist |
| 0  | March 16 <sup>th</sup> , 2024 | making key jacket                         | Receptionist |
| 7  | Sunday                        | DAY OFF                                   |              |
| ,  | March 17 <sup>th</sup> , 2024 | DAT OIT                                   |              |

Table 3. 3 Agenda of Activities of March 18<sup>th</sup> – March 24<sup>th</sup>, 2024

| No | Date                                       | Activities        | Place        |
|----|--------------------------------------------|-------------------|--------------|
| 1  | Monday<br>March 18 <sup>th</sup> , 2024    | Making key jacket | Receptionist |
| 2  | Tuesday<br>March 19 <sup>th</sup> , 2024   | Making key jacket | Receptionist |
| 3  | Wednesday<br>March 20 <sup>th</sup> , 2024 | Making key jacket | Receptionist |
| 4  | Thursday<br>March 21 <sup>st</sup> , 2024  | Making key jacket | Receptionist |
| 5  | Friday<br>March 22 <sup>nd</sup> , 2024    | Making key jacket | Receptionist |
| 6  | Saturday<br>March 23 <sup>rd</sup> , 2024  | Making key jacket | Receptionist |
| 7  | Sunday<br>March 24 <sup>th</sup> , 2024    | DAY OFF           |              |

Table 3. 4 Agenda of Activities of March 25<sup>th</sup> – March 31<sup>st</sup>, 2024

| No | Date                                       | Activities             | Place        |
|----|--------------------------------------------|------------------------|--------------|
| 1  | Monday<br>March 25 <sup>th</sup> , 2024    | Making the luggage tag | Receptionist |
| 2  | Tuesday<br>March 26 <sup>th</sup> , 2024   | Making the luggage tag | Receptionist |
| 3  | Wednesday<br>March 27 <sup>th</sup> , 2024 | Making key jacket      | Receptionist |
| 4  | Thursday<br>March 28 <sup>th</sup> , 2024  | Making the luggage tag | Receptionist |
| 5  | Friday<br>March 29 <sup>th</sup> , 2024    | Serving the guest      | Receptionist |
| 6  | Saturday<br>March 30 <sup>th</sup> , 2024  | Serving the guest      | Receptionist |
| 7  | Sunday<br>March 31 <sup>st</sup> , 2024    | DAY OFF                |              |

Table 3. 5 Agenda of Activities of April 1st – April 7th, 2024

| No | Date                                      | Activities             | Place        |
|----|-------------------------------------------|------------------------|--------------|
| 1  | Monday<br>April 1 <sup>st</sup> , 2024    | Making key jacket      | Receptionist |
| 2  | Tuesday<br>April 2 <sup>nd</sup> , 2024   | Making the luggage tag | Receptionist |
| 3  | Wednesday<br>April 3 <sup>rd</sup> , 2024 | Serving the guest      | Receptionist |
| 4  | Thursday<br>April 4 <sup>th</sup> , 2024  | Making the luggage tag | Receptionist |
| 5  | Friday<br>April 5 <sup>th</sup> , 2024    | Making key jacket      | Receptionist |

| 6 | Saturday<br>April 6 <sup>th</sup> , 2024 | Taking the report from expected departure on system. | Receptionist |
|---|------------------------------------------|------------------------------------------------------|--------------|
| 7 | Sunday<br>April 7 <sup>th</sup> ,, 2024  | DAY OFF                                              |              |

Table 3. 6 Agenda of Activities of April 8<sup>th</sup> – April 14<sup>th</sup>, 2024

| No | Date                                       | Activities                                           | Place        |
|----|--------------------------------------------|------------------------------------------------------|--------------|
| 1  | Monday<br>April 8 <sup>th</sup> , 2024     | Learning how to fill the Registration<br>Card        | Receptionist |
| 2  | Tuesday<br>April 9 <sup>th</sup> , 2024    | Taking the report from expected departure on system. | Receptionist |
| 3  | Wednesday<br>April 10 <sup>th</sup> , 2024 | Learning how to fill the Registration Card           | Receptionist |
| 4  | Thursday<br>April 11 <sup>th</sup> , 2024  | Making key jacket                                    | Receptionist |
| 5  | Friday<br>April 12 <sup>th</sup> , 2024    | Making the luggage tag                               | Receptionist |
| 6  | Saturday<br>April 13 <sup>th</sup> , 2024  | Serving the guest                                    | Receptionist |
| 7  | Sunday<br>April 14 <sup>th</sup> , 2024    | DAY OFF                                              |              |

Table 3. 7 Agenda of Activities of April 15<sup>th</sup> – April 21<sup>st</sup>, 2024

| No | Date                                       | Activities                                           | Place        |
|----|--------------------------------------------|------------------------------------------------------|--------------|
| 1  | Monday<br>April 15 <sup>th</sup> , 2024    | Setting up wakeup call for the guest request         | Receptionist |
| 2  | Tuesday<br>April 16 <sup>th</sup> , 2024   | Learning how to fill the Registration Card           | Receptionist |
| 3  | Wednesday<br>April 17 <sup>th</sup> , 2024 | Taking the report from expected departure on system. | Receptionist |
| 4  | Thursday<br>April 18 <sup>th</sup> , 2024  | Serving the guest                                    | Receptionist |
| 5  | Friday<br>April 19 <sup>th</sup> , 2024    | Making the luggage tag                               | Receptionist |
| 6  | Saturday<br>April 20 <sup>th</sup> , 2024  | Making key jacket                                    | Receptionist |
| 7  | Sunday<br>April 21 <sup>st</sup> , 2024    | DAY OFF                                              |              |

Table 3. 8 Agenda of Activities of April 22nd – April 28<sup>th</sup>, 2024

| No | Date                                       | Activities                                   | Place        |
|----|--------------------------------------------|----------------------------------------------|--------------|
| 1  | Monday<br>April 22 <sup>nd</sup> , 2024    | Studying at Reception                        | Receptionist |
| 2  | Tuesday<br>April 23 <sup>rd</sup> , 2024   | Setting up wakeup call for the guest request | Receptionist |
| 3  | Wednesday<br>April 24 <sup>th</sup> , 2024 | Learning how to fill the Registration Card   | Receptionist |
| 4  | Thursday<br>April 25 <sup>th</sup> , 2024  | Studying at Reception                        | Receptionist |
| 5  | Friday<br>April 26 <sup>th</sup> , 2024    | Studying at Reception                        | Receptionist |
| 6  | Saturday<br>April 27 <sup>th</sup> , 2024  | Serving the guest                            | Receptionist |
| 7  | Sunday<br>April 28 <sup>th</sup> ,, 2024   | DAY OFF                                      |              |

Table 3. 9 Agenda of Activities of April 29<sup>th</sup> – May 5th, 2024

| No | Date                                     | Activities                                           | Place        |
|----|------------------------------------------|------------------------------------------------------|--------------|
| 1  | Monday<br>April 29 <sup>th</sup> , 2024  | Making key jacket                                    | Receptionist |
| 2  | Tuesday<br>April 30 <sup>th</sup> , 2024 | Taking the report from expected departure on system. | Receptionist |
| 3  | Wednesday<br>May 1 <sup>st</sup> , 2024  | Making the luggage tag                               | Receptionist |
| 4  | Thursday<br>May 2 <sup>nd</sup> , 2024   | Setting up wakeup call for the guest request         | Receptionist |
| 5  | Friday<br>May 3 <sup>rd</sup> , 2024     | Studying at Reception                                | Receptionist |
| 6  | Saturday<br>May 4 <sup>th</sup> , 2024   | Making key jacket                                    | Receptionist |
| 7  | Sunday<br>May 5 <sup>th</sup> , 2024     | DAY OFF                                              |              |

Table 3. 10 Agenda of Activities of May 6<sup>th</sup> – May 12<sup>th</sup>, 2024

| No | Date                                    | Activities                                           | Place        |
|----|-----------------------------------------|------------------------------------------------------|--------------|
| 1  | Monday<br>May 6 <sup>th</sup> , 2024    | Taking the report from expected departure on system. | Receptionist |
| 2  | Tuesday<br>May 7 <sup>th</sup> , 2024   | Learning how to fill the Registration Card           | Receptionist |
| 3  | Wednesday<br>May 8 <sup>th</sup> , 2024 | Serving the guest                                    | Receptionist |
| 4  | Thursday<br>May 9 <sup>th</sup> , 2024  | Making the luggage tag                               | Receptionist |
| 5  | Friday<br>May 10 <sup>th</sup> , 2024   | Studying at Reception                                | Receptionist |

| 6 | Saturday<br>May 11 <sup>th</sup> , 2024 | Making key jacket | Receptionist |
|---|-----------------------------------------|-------------------|--------------|
| 7 | Sunday<br>May 12 <sup>th</sup> ,, 2024  | DAY OFF           |              |

Table 3. 11 Agenda of Activities of May 13<sup>th</sup> – May 19<sup>th</sup>, 2024

| No | Date                                     | Activities                                           | Place        |
|----|------------------------------------------|------------------------------------------------------|--------------|
| 1  | Monday<br>May 13 <sup>th</sup> , 2024    | Setting up wakeup call for the guest request         | Receptionist |
| 2  | Tuesday<br>May 14 <sup>th</sup> , 2024   | Making the luggage tag                               | Receptionist |
| 3  | Wednesday<br>May 15 <sup>th</sup> , 2024 | Learning how to fill the Registration<br>Card        | Receptionist |
| 4  | Thursday<br>May 16 <sup>th</sup> , 2024  | Taking the report from expected departure on system. | Receptionist |
| 5  | Friday<br>May 17 <sup>th</sup> , 2024    | Serving the guest                                    | Receptionist |
| 6  | Saturday<br>May 18 <sup>th</sup> , 2024  | Studying at Reception                                | Receptionist |
| 7  | Sunday<br>May 19 <sup>th</sup> , 2024    | DAY OFF                                              |              |

Table 3. 12 Agenda of Activities of May 20<sup>th</sup> – May 26<sup>th</sup>, 2024

| No | Date                                     | Activities                                   | Place        |
|----|------------------------------------------|----------------------------------------------|--------------|
| 1  | Monday<br>May 20 <sup>th</sup> , 2024    | Learning how to fill the Registration Card   | Receptionist |
| 2  | Tuesday<br>May 21 <sup>st</sup> , 2024   | Setting up wakeup call for the guest request | Receptionist |
| 3  | Wednesday<br>May 22 <sup>nd</sup> , 2024 | Making the luggage tag                       | Receptionist |
| 4  | Thursday<br>May 23 <sup>rd</sup> , 2024  | Making key jacket                            | Receptionist |
| 5  | Friday<br>May 24 <sup>th</sup> , 2024    | Serving the guest                            | Receptionist |
| 6  | Saturday<br>May 25 <sup>th</sup> , 2024  | Studying at Reception                        | Receptionist |
| 7  | Sunday<br>May 26 <sup>th</sup> , 2024    | DAY OFF                                      |              |

Table 3. 13 Agenda of Activities of May 27<sup>th</sup> – June 2<sup>nd</sup>, 2024

| No | Date                                     | Activities                                           | Place        |
|----|------------------------------------------|------------------------------------------------------|--------------|
| 1  | Monday<br>May 27 <sup>th</sup> , 2024    | Taking the report from expected departure on system. | Receptionist |
| 2  | Tuesday<br>May 28 <sup>th</sup> , 2024   | Checking room After Guest Check-Out                  | Receptionist |
| 3  | Wednesday<br>May 29 <sup>th</sup> , 2024 | Checking room After Guest Check-Out                  | Receptionist |
| 4  | Thursday<br>May 30 <sup>th</sup> , 2024  | Studying at Reception                                | Receptionist |
| 5  | Friday<br>May 31 <sup>st</sup> , 2024    | Checking room After Guest Check-Out                  | Receptionist |
| 6  | Saturday<br>June 1 <sup>st</sup> , 2024  | Studying at Reception                                | Receptionist |
| 7  | Sunday<br>June 2 <sup>nd</sup> , 2024    | DAY OFF                                              |              |

Table 3. 14 Agenda of Activities of June 3<sup>rd</sup> – June 9<sup>th</sup>, 2024

| No | Date                                     | Activities                                           | Place        |
|----|------------------------------------------|------------------------------------------------------|--------------|
| 1  | Monday<br>June 3 <sup>rd</sup> , 2024    | Checking room After Guest Check-<br>Out              | Receptionist |
| 2  | Tuesday<br>June 4 <sup>th</sup> , 2024   | Learning how to fill the Registration Card           | Receptionist |
| 3  | Wednesday<br>June 5 <sup>th</sup> , 2024 | Serving the guest                                    | Receptionist |
| 4  | Thursday<br>June 6 <sup>th</sup> , 2024  | Checking room After Guest Check-Out                  | Receptionist |
| 5  | Friday<br>June 7 <sup>th</sup> , 2024    | Studying at Reception                                | Receptionist |
| 6  | Saturday<br>June 8 <sup>th</sup> , 2024  | Taking the report from expected departure on system. | Receptionist |
| 7  | Sunday<br>June 9 <sup>th</sup> , 2024    | DAY OFF                                              |              |

Table 3. 15 Agenda of Activities of June 10<sup>th</sup> – June 16<sup>th</sup>, 2024

| No | Date                                      | Activities                                   | Place        |
|----|-------------------------------------------|----------------------------------------------|--------------|
| 1  | Monday<br>June 10 <sup>th</sup> , 2024    | Setting up wakeup call for the guest request | Receptionist |
| 2  | Tuesday<br>June 11 <sup>th</sup> , 2024   | Making the luggage tag                       | Receptionist |
| 3  | Wednesday<br>June 12 <sup>th</sup> , 2024 | Checking room After Guest Check-<br>Out      | Receptionist |
| 4  | Thursday<br>June 13 <sup>th</sup> , 2024  | Making key jacket                            | Receptionist |
| 5  | Friday                                    | Making the luggage tag                       | Receptionist |

|   |   | June 14 <sup>th</sup> , 2024             |                                                      |              |
|---|---|------------------------------------------|------------------------------------------------------|--------------|
| 6 | 6 | Saturday<br>June 15 <sup>th</sup> , 2024 | Taking the report from expected departure on system. | Receptionist |
| 7 | 7 | Sunday<br>June 16 <sup>th</sup> , 2024   | DAY OFF                                              |              |

Table 3. 16 Agenda of Activities of June 17<sup>th</sup> – June 23<sup>rd</sup>, 2024

| No | Date                                      | Activities                                 | Place        |
|----|-------------------------------------------|--------------------------------------------|--------------|
| 1  | Monday<br>June 17 <sup>th</sup> , 2024    | Learning how to fill the Registration Card | Receptionist |
| 2  | Tuesday<br>June 18 <sup>th</sup> , 2024   | Serving the guest                          | Receptionist |
| 3  | Wednesday<br>June 19 <sup>th</sup> , 2024 | Checking room After Guest Check-Out        | Receptionist |
| 4  | Thursday<br>June 20 <sup>th</sup> , 2024  | Making key jacket                          | Receptionist |
| 5  | Friday June 21 <sup>st</sup> , 2024       | Learning how to fill the Registration Card | Receptionist |
| 6  | Saturday<br>June 22 <sup>nd</sup> , 2024  | Making the luggage tag                     | Receptionist |
| 7  | Sunday<br>June 23 <sup>rd</sup> , 2024    | DAY OFF                                    |              |

Table 3. 17 Agenda of Activities of June 24<sup>th</sup> – June 29<sup>th</sup>, 2024

| No | Date                                      | Activities                                           | Place        |
|----|-------------------------------------------|------------------------------------------------------|--------------|
| 1  | Monday<br>June 24 <sup>th</sup> , 2024    | Setting up wakeup call for the guest request         | Receptionist |
| 2  | Tuesday<br>June 25 <sup>th</sup> , 2024   | Studying at Reception                                | Receptionist |
| 3  | Wednesday<br>June 26 <sup>th</sup> , 2024 | Checking room After Guest Check-Out                  | Receptionist |
| 4  | Thursday June 27 <sup>th</sup> , 2024     | Serving the guest                                    | Receptionist |
| 5  | Friday<br>June 28 <sup>th</sup> , 2024    | Taking the report from expected departure on system. | Receptionist |
| 6  | Saturday<br>June 29 <sup>th</sup> , 2024  | Studying at Reception                                | Receptionist |