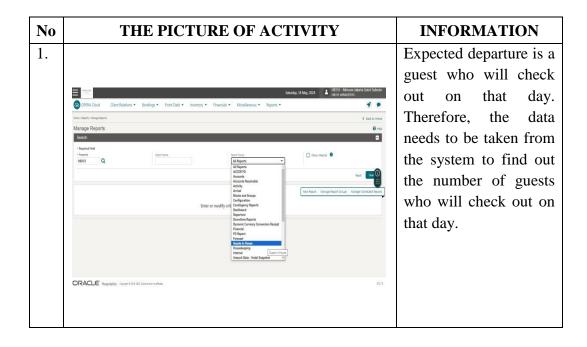

Table 3. 7 Agenda of Activities of April 15<sup>th</sup> – April 21<sup>st</sup>, 2024

| No | Date                                       | Activities                                           | Place        |
|----|--------------------------------------------|------------------------------------------------------|--------------|
| 1  | Monday<br>April 15 <sup>th</sup> , 2024    | Setting up wakeup call for the guest request         | Receptionist |
| 2  | Tuesday<br>April 16 <sup>th</sup> , 2024   | Learning how to fill the Registration Card           | Receptionist |
| 3  | Wednesday<br>April 17 <sup>th</sup> , 2024 | Taking the report from expected departure on system. | Receptionist |
| 4  | Thursday<br>April 18 <sup>th</sup> , 2024  | Serving the guest                                    | Receptionist |
| 5  | Friday<br>April 19 <sup>th</sup> , 2024    | Making the luggage tag                               | Receptionist |
| 6  | Saturday<br>April 20 <sup>th</sup> , 2024  | Making key jacket                                    | Receptionist |
| 7  | Sunday<br>April 21 <sup>st</sup> , 2024    | DAY OFF                                              |              |