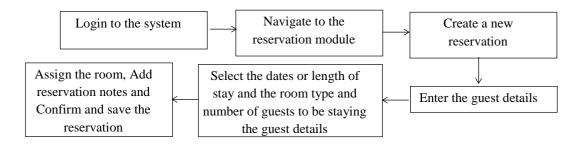

#### 3. Making Guest Booking Reservation

- To enter guest reservations into the Visual Hotel Program (VHP) system, the steps are as follows: Launch the VHP system: Log in to the VHP

- software using your credentials. Make sure you have the required access rights to enter guest reservations.
- Navigate to the reservation module: Once logged in, locate the reservation module within the VHP system.
- Create a new reservation: Within the reservation module, locate the option to create a new reservation.
- Enter the guest details, such as full name, contact information (phone number, email address), and additional details relevant to their stay (e.g., special requests, preferences, loyalty program memberships, etc.).
- Select the dates or length of stay and the room type and number of guests to be staying, along with other reservation details.
- Assign the room the guest will be staying in.
- Add reservation notes if the guest wishes for additional requirements such as early check-in or late check-out.
- Confirm and save the reservation in the system.
- Confirm the reservation details with the guest to avoid any reservation input errors.