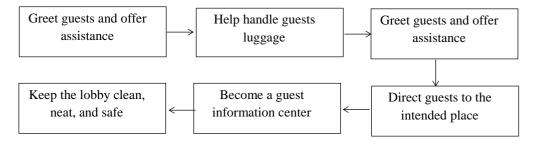

#### 1. Serving the Guest

The basic things that a serving the guest must have are to be friendly, speak clearly, and precisely, and have broad insight into the hotel and the area around the hotel. Following are some steps to becoming a greeter's:

- Greet guests as they come in and out of the hotel.
- Offer assistance with guests' luggage.
- Help handle guests who leave luggage and store it in the luggage storage, as well as help keep guest luggage from the luggage storage when the concierge team is busy.
- Direct guests to the intended place.

- Become a guest information center regarding hotel facilities and activities in the hotel and other things outside the hotel, such as public transport routes, nearby shopping places, the odd-even system, etc.
- Keep the lobby clean, neat, and safe so there are no guest things left in the lobby, especially when guests are queuing for a long time. Make sure the condition remains safe.

Figure 3. 1 Serving the guest