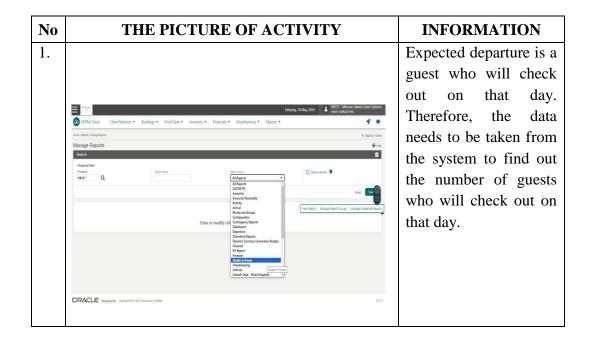

Table 3. 2 Agenda of Activities of March 11<sup>th</sup> – March 17<sup>th</sup>, 2024

| No | Date                          | Activities                                | Place        |
|----|-------------------------------|-------------------------------------------|--------------|
| 1  | Monday                        | Taking the report from expected departure | Receptionist |
| 1  | March 11 <sup>th</sup> , 2024 | on system.                                | Receptionist |
| 2  | Tuesday                       | Taking the report from expected departure | Receptionist |
|    | March 12 <sup>th</sup> , 2024 | on system.                                | Receptionist |
| 3  | Wednesday                     | Taking the report from expected           | Receptionist |
| 3  | March 13 <sup>th</sup> , 2024 | departure on system.                      | Receptionist |
| 4  | Thursday                      | Taking the report from expected           | Receptionist |
| 4  | March 14 <sup>th</sup> , 2024 | departure on system.                      | Receptionist |
| 5  | Friday                        | Taking the report from expected departure | Receptionist |
| 3  | March 15 <sup>th</sup> , 2024 | on system.                                | Receptionist |
| 6  | Saturday                      | Making key jacket                         | Receptionist |
| 0  | March 16 <sup>th</sup> , 2024 | making key jacket                         | Receptionist |
| 7  | Sunday                        | DAY OFF                                   |              |
| ,  | March 17 <sup>th</sup> , 2024 | DAT OIT                                   |              |