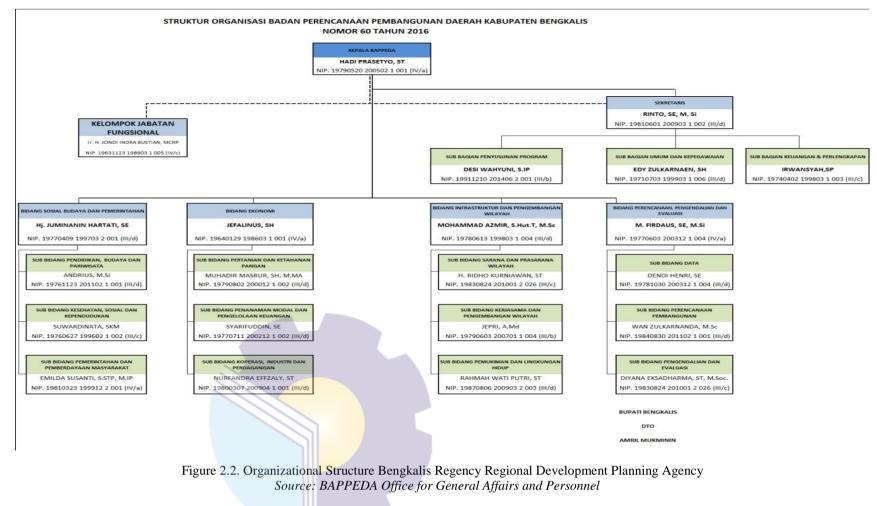

#### 2.4 Organization Structure

The organizational structure is an arrangement and relationship between each part and the existing position in an organization or company in carrying out operational activities to achieve what is expected and desired. The organizational structure of the Regional Development Planning Agency Bengkalis Regency is structured in accordance with the applicable provisions, basically explaining all the functions, obligations and responsibilities of each occupied section.

#### Office Organizational Structure Regional Development Planning Agency Bengkalis Regency

The organizational structure of the Bengkalis Regency Bappeda Agency Office has positions according to the field occupied. As for the duties of the positions