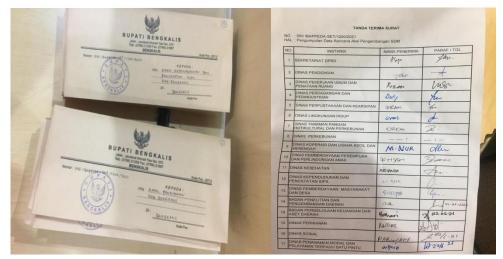

Figure 3.5. Letters And Receipts Source: BAPPEDA General Affairs and Personnel

6. Write the agenda for outgoing and incoming letters

Writing the agenda for outgoing and incoming letters into the incoming and outgoing agenda book is very important so that the letters are properly registered and if needed are easier to find. The agenda system used is the letter number, the date of the letter and the subject of the letter.