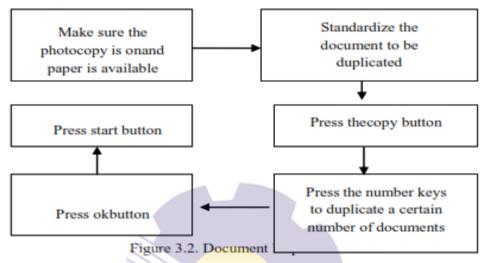

#### **3.2.2 The Working Procedure**

There are several work procedures that are performed as tasks and are described as follows:

1. Make a Letter

Letters are a means of communication to convey written information by one party to another. Where the letter is made to make it easier for employees to speed up the resolution of the problem of making letters. The process of making a letter of the type of permit can be seen in the picture

#### 2. Duplicate Documents/Reports

Duplicating this document is useful for reproducing necessary documents, letters or reports such as minutes, notifications/announcements. The steps for duplicating documents using a photocopy machine can be seen in Figure 3.2. following:

Source: BAPPEDA General Affairs and Personnel

Photocopies of documents in general are only for duplicating the files that you want to archive or for other purposes, photocopying of files is done with a photocopy machine with various types