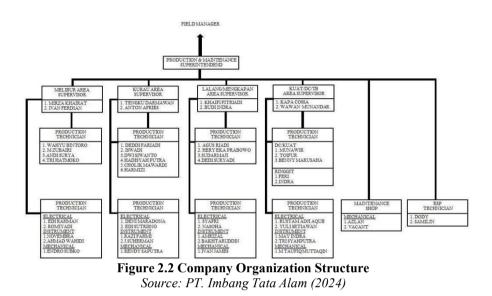

## 2.4 Organizational Structure

#### 2.4.1 Structure PT. Imbang Tata Alam

The functions and responsibilities of each division in PT. Imbang Tata Alam are as follows:

## 1. Production Manager (PM)

The Production Manager (PM) is responsible for the smooth production of crude oil with his duties of supervising and controlling oil wells and their equipment, and supervising the process of Plant Facilities (facilities for processing crude oil) and their activities as well as supervising and controlling the power generation systems placed in Process Plant Facilities.

# 2. Maintenance Manager (MM))

Maintenance Manager (MM) is responsible for the smooth operation of supporting equipment for crude oil production and its facilities. The Maintenance Manager (MM) has the duty to carry out periodic repairs or maintenance of all equipment and machines supporting crude oil production. Carry out repairs to equipment and machinery supporting crude oil production and carry out maintenance and repairs to other important facilities such as air conditioners, freezers.

# 2.4.2 Organizational Structure of Support Division

FIELD SCM – SUPPORT DIVISION PT. IMBANG TATA ALAM

In all support manager areas, there are 4 sections of Material Services Support and in charge of 4 divisions which have their own duties and responsibilities. The functions and responsibilities of each Support Division at PT. Imbang Tata Alam, are as follows:

### 1. Field Procurement Officer

The Field Procurement Officer is responsible for the smooth running of purchases made by PT. Imbang Tata Alam, its job is to carry out auctions for tenders, find vendors or suppliers, issue PO (Purchase Order) carry out all buying and selling matters related to administration.

# 2. Inventory Control & Stock Record Supervisor

Inventory Control & Stock Record Supervisor, as for the duties of this division, namely signing all approval correspondence, and supervising the recording of goods, and carrying out re-checks, both in Warehouses and computerized. Inventory Control & Stock Record Supervisor there are 2 parts that help him namely Field Inventory and Asset Assistant and Stock Record Assistant.

The duties of the Field Inventory and Asset Assistant division are assisting supervisors in carrying out their duties and activities, giving numbers on SPR (Small Purchase Requisition) sheets, giving vocabulary numbers on new items, checking goods in the middle of the year, checking goods per year.

The Stock Record Assistant is responsible for the inventory of goods and supervises the Material. His job is to help supervisors check materials in the field, carry out Warehouse checks in the middle of the year, enter or post inventory lists of goods into the provided stock card system, and archive SRR, MRR into the provided fields.