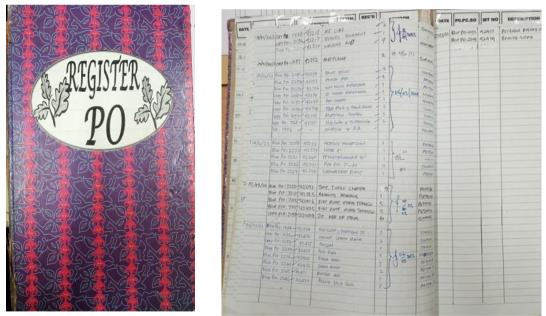

ing MT letters can be stored in their proper place and make it easier to search when needed. The way of working in archiving Material Transfer is as follows:



**Figure 3.9 Map Ordner MT** Source: Warehouse PT. Imbang Tata Alam



Figure 3.10 Archiving MT (Material Transfer) Flowchart Source: Processed Data, 2024 4. Filling in the Purchase Order (PO) Registration Book

This work is done when the goods have arrived at the Warehouse and complete the Delivery order (DO or cover letter), invoice, and Material Transfer (MT) and Materials Receipt Report (MRR) have been made, so the registration book is directly submitted to the finance department, work in filling the PO registration book is as follows:



Figure 3.11 (PO) Purchase Order Registration Book Flowchart Source: Processed Data, 2024



Figure 3.12 PO (Purchase Order) Register Book Source: Warehouse PT. Imbang Tata Alam

5. Filling in the SPR registration book (Small Purchase/ Service Requisition)

This work is done when getting an order for goods or services whose total purchases are in the range of under 5 million the working procedure for filling in the SPR registration book is as follows:

Write date, SPR number, MT number and Description (name of goods or services)



Figure 3.13 SPR Registration Book Flowchart Source: Processed Data, 2024

| an an an an an an an an a