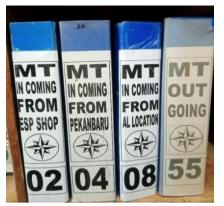

# 1. Material Transfer

This work is done when the Warehouse section receives goods from user orders or other departments and to be sent to the user who ordered the goods, the workings of making Material Transfer from the form provided by PT. Imbang Tata Alam are as follows: