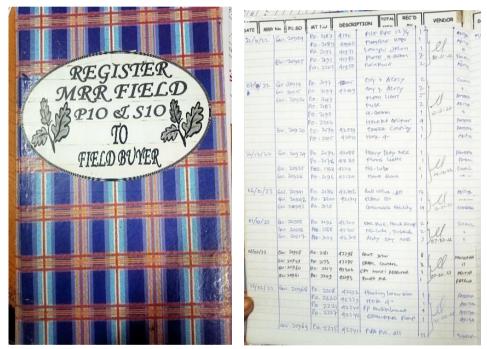

 Table 3.2 Daily Activities 01 February 2024 to 02 February 2024

Source : Processed Data (2024)

Table 3.2 represents the first week of apprenticeship activities. At the orientation stage, the Author introduces himself and introduces safety guided by the public relations team and introduces the Warehouse section because the author will be placed in the Warehouse administration section, the Author is guided and explained about the documents in the warehouse.

Table 3.3 Daily Activities 05 February 2024 to 07 February 2024

| No | Date and Time                 | Activity                                                                               | Workplace |
|----|-------------------------------|----------------------------------------------------------------------------------------|-----------|
| 1  | Monday                        | 1. MRR (Materials Receipt Report)                                                      | Warehouse |
|    | 05 February 2024              | 2. MT (Material Transfer)                                                              |           |
| 2  | Tuesday<br>06 February 2024   | <ol> <li>MT (Material Transfer)</li> <li>Archive the MT (Material Transfer)</li> </ol> | Warehouse |
| 3  | Wednesday<br>07 February 2024 | 1. MRR (Materials Receipt Report)                                                      | Warehouse |
| 4  | Thursday<br>08 February 2024  | Holiday (Isra Mi'raj)                                                                  |           |