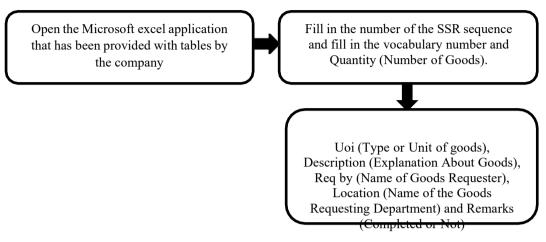

Table 3.8 Daily Activities 11 March 2024 to 15 March 2024

Source : Processed Data (2024)

Table 3.8 represents the seventh week of apprenticeship activities, making an MRR (Materials Receipt Report) because the goods have been received to the Warehouse then the filled MRR will be sent to inventory, Material Transfer, Small Purchase Ragister, archive document andSSR Registration.

| No | Date and Time              | Activity                                                                                                                                          | Workplace |
|----|----------------------------|---------------------------------------------------------------------------------------------------------------------------------------------------|-----------|
| 1  | Monday<br>18 March 2024    | <ol> <li>MRR (Materials Receipt Report)</li> <li>MT (Material Transfer)</li> <li>Purchase Order Registration</li> </ol>                           | Warehouse |
| 2  | Tuesday<br>19 March 2024   | <ol> <li>MRR (Materials Receipt Report)</li> <li>MT (Material Transfer)</li> <li>Archive Document</li> </ol>                                      | Warehouse |
| 3  | Wednesday<br>20 March 2024 | <ol> <li>MRR (Materials Receipt Report)</li> <li>MT (Material Transfer)</li> <li>Purchase Order Registration</li> <li>SSR Registration</li> </ol> | Warehouse |
| 4  | Thursday<br>21 March 2024  | <ol> <li>MT (Material Transfer)</li> <li>PO (Purchase Orde) Registration</li> </ol>                                                               | Warehouse |
| 5  | Friday<br>22 March 2024    | <ol> <li>MT (Material Transfer)</li> <li>Write the vocabulary</li> <li>Input daily movement out of materials</li> </ol>                           | Warehouse |

Table 3.9 Daily Activities 18 March 2024 to 22 March 2024

Source : Processed Data (2024)

Table 3.9 is the eighth week of apprenticeship activities, namely Write the vocabulary number on goods that have just arrived from Jakarta to the Warehouse for stock in the Warehouse, making Material Transfer egistration Purchase Orded and Input Daily Movement out of Material.