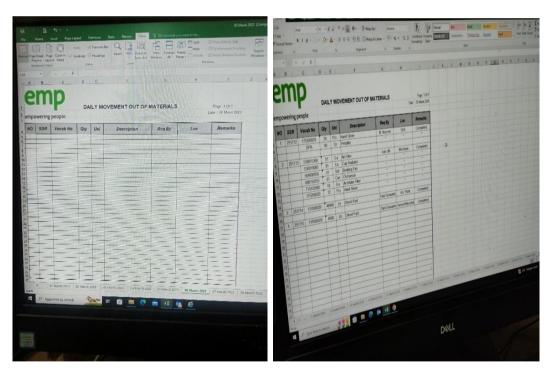

| No | Date and Time | Activity                                 | Workplace |
|----|---------------|------------------------------------------|-----------|
| 1  | Monday        | 1. Purchase Order Registration           | Warehouse |
|    | 25 March 2024 | 2. Input daily movement out of materials |           |
| 2  | Tuesday       | 1. MT (Material Transfer)                | Warehouse |
|    | 26 March 2024 | 2. SPR (Small Purchase Register)         |           |
| 3  | Wednesday     | 1. MT (Material Transfer)                | Warehouse |
|    | 27 March 2024 | 2. Archive Material Transfer             |           |
|    |               | 3. SSR Registration (Stores Stock        |           |
|    |               | Requisition)                             |           |
| 4  | Thursday      | 1. MT (Material Transfer)                | Warehouse |
|    | 28 March 2024 |                                          |           |
| 5  | Friday        | Holiday (Good Friday)                    |           |
|    | 29 March 2024 |                                          |           |

Table 3.10 Daily Activities 25 March 2024 to 29 March 2024

Source : Processed Data (2024)

Table 3.10 is the ninth week of apprenticeship activities, the author makes a Purchase Order Registration, Archive document make Material Transfer and SSR Registration.