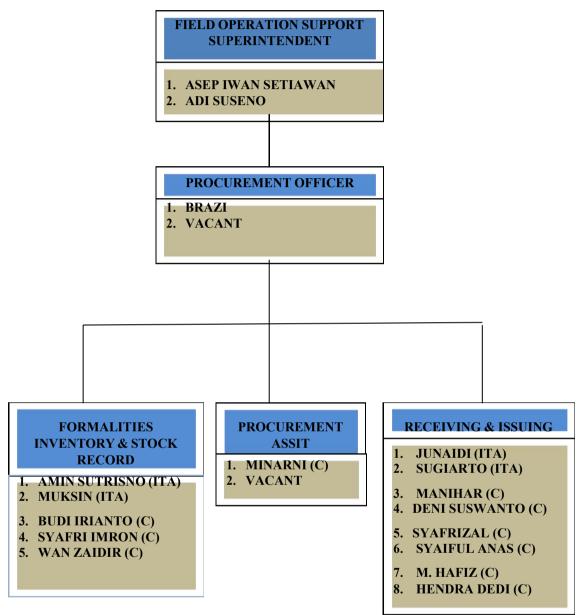

# 2.4.2 Organizational Structure of Support Division

FIELD SCM – SUPPORT DIVISION PT. IMBANG TATA ALAM

In all support manager areas, there are 4 sections of Material Services Support and in charge of 4 divisions which have their own duties and responsibilities. The functions and responsibilities of each Support Division at PT. Imbang Tata Alam, are as follows:

### 1. Field Procurement Officer

The Field Procurement Officer is responsible for the smooth running of purchases made by PT. Imbang Tata Alam, its job is to carry out auctions for tenders, find vendors or suppliers, issue PO (Purchase Order) carry out all buying and selling matters related to administration.

# 2. Inventory Control & Stock Record Supervisor

Inventory Control & Stock Record Supervisor, as for the duties of this division, namely signing all approval correspondence, and supervising the recording of goods, and carrying out re-checks, both in Warehouses and computerized. Inventory Control & Stock Record Supervisor there are 2 parts that help him namely Field Inventory and Asset Assistant and Stock Record Assistant.

The duties of the Field Inventory and Asset Assistant division are assisting supervisors in carrying out their duties and activities, giving numbers on SPR (Small Purchase Requisition) sheets, giving vocabulary numbers on new items, checking goods in the middle of the year, checking goods per year.

The Stock Record Assistant is responsible for the inventory of goods and supervises the Material. His job is to help supervisors check materials in the field, carry out Warehouse checks in the middle of the year, enter or post inventory lists of goods into the provided stock card system, and archive SRR, MRR into the provided fields.