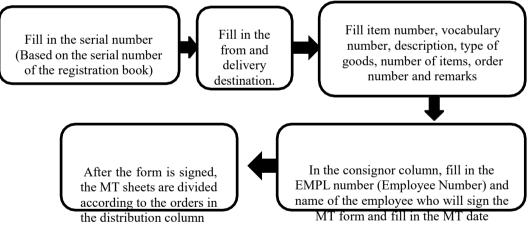

# 1. Material Transfer

This work is done when the Warehouse section receives goods from user orders or other departments and to be sent to the user who ordered the goods, the workings of making Material Transfer from the form provided by PT. Imbang Tata Alam are as follows: