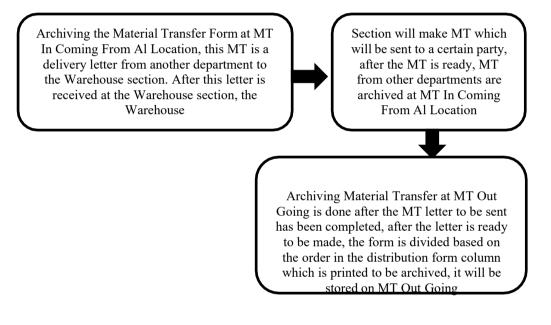

CRAF         |                           | EXISTE BY |
| TRACENAL<br>PERK.<br>BLLD | ACM - IN?<br>INALIZZARI<br>ANDRESINE | AND REVEALED TO THE | UKDUNELINE -<br>NALIVE -<br>FUNETER.<br>EANTLAND |            | NAME<br>NAME<br>INTERN<br>UNITE NO | 100            | BOARDER<br>NAME<br>FORTON |           |



Figure 3.8 MRR (Materials Receipt Report) Source: Warehouse PT. Imbang Tata Alam

# 3. Archiving MT (Material Transfer)

Archiving MT is work that is done almost every day at the Material Receiving Assistant. This work is done with the aim that incoming and outgoing MT letters can be stored in their proper place and make it easier to search when needed. The way of working in archiving Material Transfer is as follows:



**Figure 3.9 Map Ordner MT** Source: Warehouse PT. Imbang Tata Alam



Figure 3.10 Archiving MT (Material Transfer) Flowchart Source: Processed Data, 2024 4. Filling in the Purchase Order (PO) Registration Book

This work is done when the goods have arrived at the Warehouse and complete the Delivery order (DO or cover letter), invoice, and Material Transfer (MT) and Materials Receipt Report (MRR) have been made, so the registration book is directly submitted to the finance department, work in filling the PO registration book is as follows:



Figure 3.11 (PO) Purchase Order Registration Book Flowchart Source: Processed Data, 2024



Figure 3.12 PO (Purchase Order) Register Book Source: Warehouse PT. Imbang Tata Alam

5. Filling in the SPR registration book (Small Purchase/ Service Requisition)

This work is done when getting an order for goods or services w