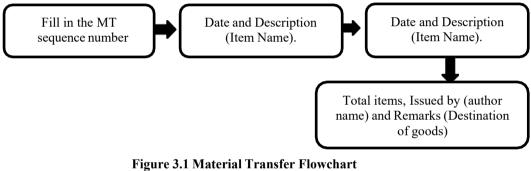

# 1. Material Transfer

This work is done when the Warehouse section receives goods from user orders or other departments and to be sent to the user who ordered the goods, the workings of making Material Transfer from the form provided by PT. Imbang Tata Alam are as follows: