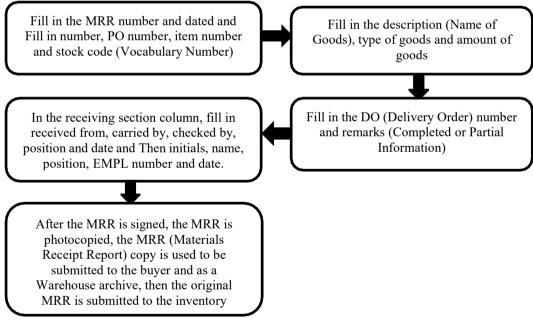

- 1. Material Transfer.
- 2. MRR (Materials Receipt Report).
- 3. Archive MT (Material Transfer).
- 4. Fill in the Purchase Order (PO) registration book.
- 5. Fill in the SPR registration book (Small Purchase / Service Requisition).
- 6. MRR Field P10 & S10 Registration To Field Buyer.
- 7. Input daily movement out of materials.
- 8. SSR Registration (Stores Stock Requisition).
- 9. Write number vocabulary.

# 1. Material Transfer

This work is done when the Warehouse section receives goods from user orders or other departments and to be sent to the user who ordered the goods, the workings of making Material Transfer from the form provided by PT. Imbang Tata Alam are as follows: