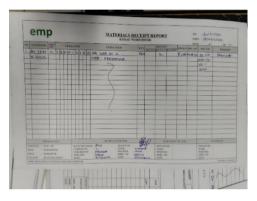

|                                      |                                                         |                                                  |            |                                    |                |                           |           |
| -                         | DITERATION.                          |                                                         | ADDIVING SECTOR                                  |            | BVINTON                            | MCCRAF         |                           | EXISTE BY |
| TRACENAL<br>PERK.<br>BLLD | ACM - IN?<br>INALIZZARI<br>ANDRESINE | AND REVEALED TO THE | UKDUNELINE -<br>NALIVE -<br>FUNETER.<br>EANTLAND |            | NAME<br>NAME<br>INTERN<br>UNITE NO | 100            | BOARDER<br>NAME<br>FORTON |           |



Figure 3.8 MRR (Materials Receipt Report) Source: Warehouse PT. Imbang Tata Alam

# 3. Archiving MT (Material Transfer)

Archiving MT is work that is done almost every day at the Material Receiving Assistant. This work is done with the aim that incoming and outgoing MT letters can be stored in their proper place and make it easier to search when needed. The way of working in archiving Material Transfer is as follows:



**Figure 3.9 Map Ordner MT** Source: Warehouse PT. Imbang Tata Alam



Figure 3.10 Archiving MT (Material Transfer) Flowchart Source: Processed Data, 2024 4. Filling in the Purchase Order (PO) Registration Book

This work is done when the goods have arrived at the Warehouse and complete the Delivery order (DO or cover letter), invoice, and Material Transfer (MT) and Mater