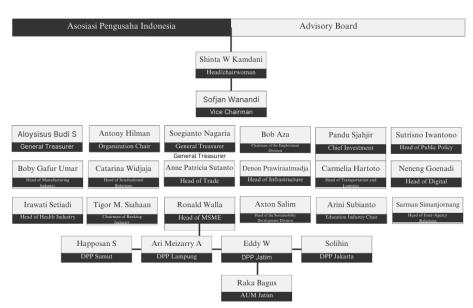

In a well-designed organizational structure, it is very important to make it clear to all employees who are authorized in advance about the relationship between authority and authority. to all employees who are authorized in advance about the relationship between authority and the limits of responsibility. In order to meet the company's pre-determined main objectives, the various activities within the organization must be scheduled regularly The organizational structure of Asosisasi Pengusaha Indonesia is structured in accordance with the provisions with functions, obligations and responsibilities. in accordance with the provisions with functions, obligations and responsibilities of each part in each field. of each part in each field. The organizational structure of the Indonesian Employers Association can be seen in the figure below:

Figure 2.4 Organizational Structure Source: Asosiasi Pengusaha Indonesia