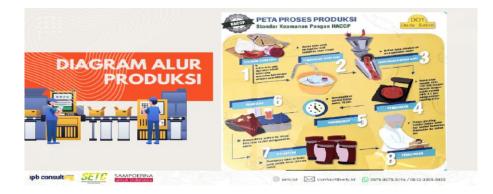

7. Revising the HACCP Manual

Aims to improve the resilience of MSME food safety systems to contamination risks and maintain product quality to keep them safe for consumers. This revision process also helps in complying with applicable regulations and requirements, as well as adapting to changes in technology and production methods. With an updated HACCP manual, MSMEs can ensure that their food safety practices are up-to-date, effective, and able to maintain consumer confidence.