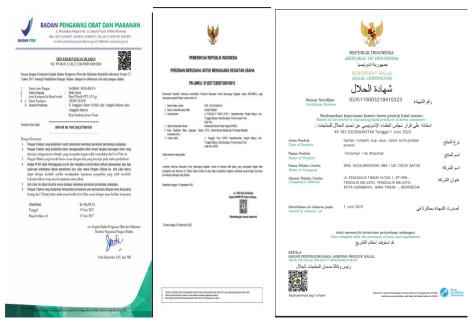

# 2. HACCP, HALAL, BPOM PIRT Certificate

Sertificates such as HACCP, HALAL, and PIRT play a crucial role as supporting documents that demonstrate that the business meets important industry standards and regulations. A HACCP (Hazard Analysis and Critical Control Points) certificate proves that the business has implemented an effective food safety management system, ensuring that the products are safe for consumption and meet international standards. A HALAL certificate confirms that the product has been inspected and approved in accordance with Islamic sharia principles, providing assurance to Muslim consumers that the product complies with religious requirements. Meanwhile, a PIRT (Pangan Industri Rumah Tangga) certificate indicates that the product has met food safety and quality standards set for products produced at the household or small business level. By including these certificates in funding proposals, MSMEs not only demonstrate compliance with regulations and industry standards, but also increase the credibility and confidence of investors in the proposed venture, making it more viable for financial support.

Figure 2.6 Certifcate HALAL,PIRT,BPOM,HACCP Source: Processed Data