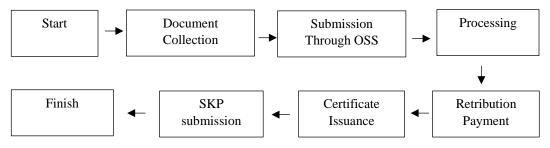

#### 2.6 Documents Used for Activity

There are several documents used in the process of completing the work that has been given. These documents are as follows

1. MSME Legality

Legality plays a very important role in the process of applying for a Certificate of Registration (SKP) for MSMEs. Documents such as the Business Identification Number (NIB) and brand certificate are an integral part of this application. The NIB proves that the business is officially registered and eligible to operate, making it a key document in the SKP application process. A brand certificate, on the other hand, shows that the brand used by the MSME is registered and legally recognized, providing protection against copyright and preventing infringement by other parties. In addition, a business license held by an MSME proves compliance with applicable regulations, making it an important document to ensure that the business is legally legitimate. Other supporting documents, such as NPWP, company establishment deed, and business domicile certificate, are also needed to complete the administrative requirements in applying for SKP.

Figure 3.1 Flowchart Preparation of Financial Statements Source: Data Processed 2024

2. Creation and submission of a Processing Eligibility Letter

The Processing Feasibility Letter (SKP) is to ensure that the document obtains official authorization from the relevant authorities, confirming that the process or processing facility regulated in the letter meets the standards and requirements set by the applicable regulations. This legalization aims to provide validity and legitimacy to the document as evidence that the processing process has been declared feasible and in accordance with applicable legal and technical provisions.