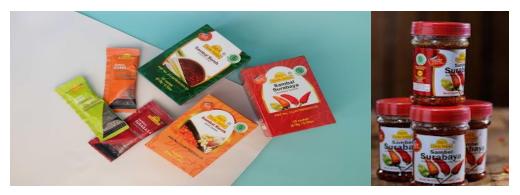

Figure 2.3 MSME products UD Dede Satoe Sambal Source: UD. Dede Satoe Sambal

These MSMEs have been recognized for their product innovation, especially in the development of new flavors and the use of quality local ingredients. They has a variety of sambal and seasoning variants of up to 33 types, including best sellers such as sambal Surabaya extra spicy, sambal roa, sambal teri, and sambal kecombrang that shows the creativity and response of UD. Dede Satoe Sambal's response to consumer tastes.