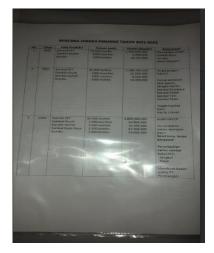

### **3.3** Place of Aprenticheship

This apprenticeship was carried out at the Indonesian Entrepreneurs Association from February 16 to June 30, 2024. During the apprenticeship, the author was placed at the East Java Provincial Leadership Council (DPP) as a business consultant at the MSME UD. Dede Satoe Sambal, which is located at Jl. Tenggilis Timur VI Blok DD No.1, Tenggilis Mejoyo, Tenggilis Mejoyo District, Surabaya city, East Java Province 60292, The provisions regarding the schedule or time of implementation of apprenticeship work are as follows:

| No | Day               | Working Hours     | Break             |
|----|-------------------|-------------------|-------------------|
| 1  | Monday – Thursday | 08.00 - 16.30 WIB | 12.00 - 13.00 WIB |
| 2  | Friday            | 09.00 – 15.30 WIB | 11.00 – 13.00 WIB |
| 3  | Sunday            | Holiday           | Holiday           |
| 4  | Monday            | Holiday           | Holiday           |

 Table 3.1 Work Schedule of MSME UD. Dede Satoe

Source: Processed Data 2024