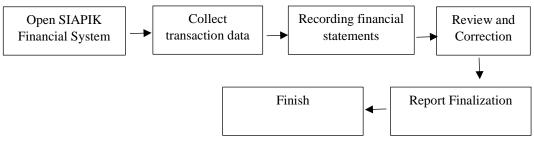

### **3.2.2 The Work Procedure**

1. MSME financial reports prepared using the SIAPIK system assist in systematic and accurate financial recording, facilitate monitoring of cash flow, income, and expenses, and provide the information needed for effective financial analysis and planning.

Figure 3.1 Flowchart Preparation of Financial Statements Source: Data Processed 2024

2. Creation and submission of a Processing Eligibility Letter

The Processing Feasibility Letter (SKP) is to ensure that the document obtains official authorization from the relevant authorities, confirming that the process or processing facility regulated in the letter meets the standards and requirements set by the applicable regulations. This legalization aims to provide validity and legitimacy to the document as evidence that the processing process has been declared feasible and in accordance with applicable legal and technical provisions.