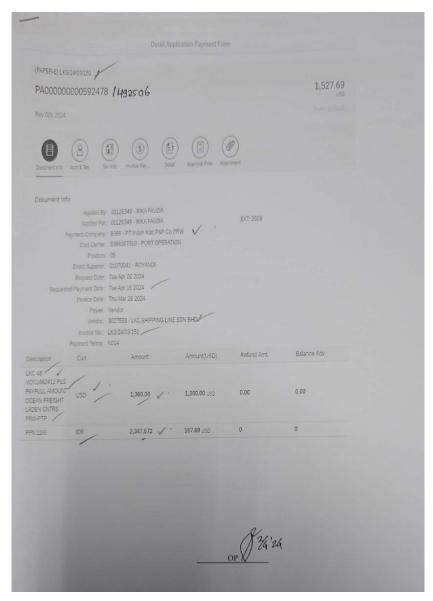

#### 3. TP (Advance Application)

Advance Application" refers to a request or application for an advance payment made by an employee or a specific department to a company. This is a process where someone or a work unit requests an advance payment that will be used for a specific purpose, such as operational expenses, official travel, or other needs before the activity is carried out. This document also includes detailed advance information, related tax information, and a list of individuals who have given approval on various dates. Generally, this advance application aims to ensure that the necessary funds are available before a specific activity or transaction is perform.

Figure 2.6 Advance Application

#### 4. Payment Application

A payment application at a company refers to the process of specifying the conditions under which customers must pay for goods or services provided by the company. Payment terms are important for businesses as they help regulate the payment process and ensure a smooth transaction between the company and its customers.

**Figure 2.7 Payment Application** 