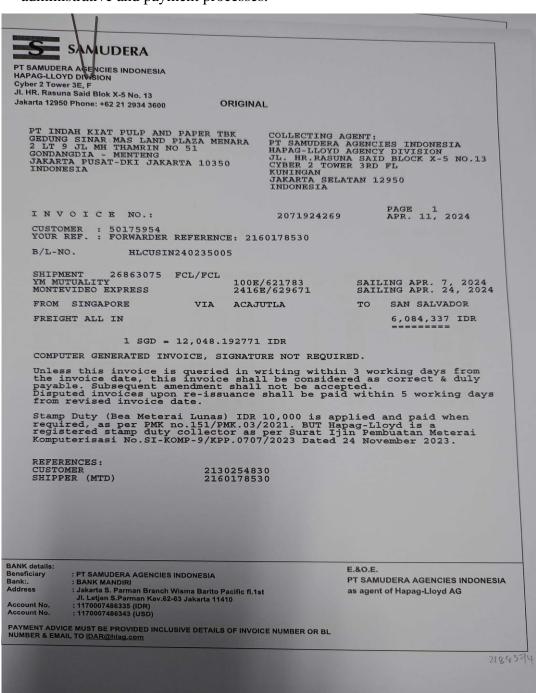

#### 2. Invoice from Vendor

An invoice received from a vendor is a billing document that records services or goods provided. This invoice includes detailed costs and is used by the recipient to process payments to the vendor according to the prevailing agreement.

Figure 2.5 Invoice from Vendor