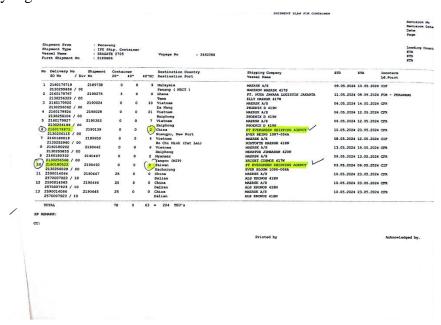

#### 5. Shipment Plan for Container

A Shipment plan for a container at a company typically refers to a detailed document or digital representation that provides a comprehensive layout of how cargo is arranged, secured and transported. It includes information such as the type, quantity, and placement of goods, as well as any necessary securing measures to prevent damage during transit. The shipping company formulates a reasonable shipping plan based on the weight of the cargo, the capacity of the cargo hold, the date of departure, and other characteristics. This plan ensures efficient space utilization, optimal weight distribution, and compliance with safety regulation.

Figure 2.8 Payment Application
Source: PT Indah Kiat Pulp & Paper Tbk- Perawang Mill