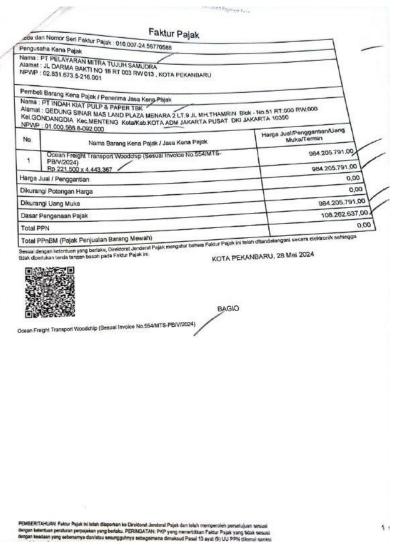

#### 8. Tax Invoice

Tax invoice is an official document used by taxpayers to record sales of goods or services subject to tax to buyers or service recipients. This document includes information about the seller, buyer, goods or services sold, transaction value, and the amount of tax imposed. Tax invoices must also include the serial

number, NPWP, address, and electronic signature of the seller, as well as details on the basis of tax imposition and the total Value-Added Tax (VAT) that must be paid.

Figure 2.11 Tax Invoice

Source: PT Indah Kiat Pulp & Paper Tbk- Perawang Mill