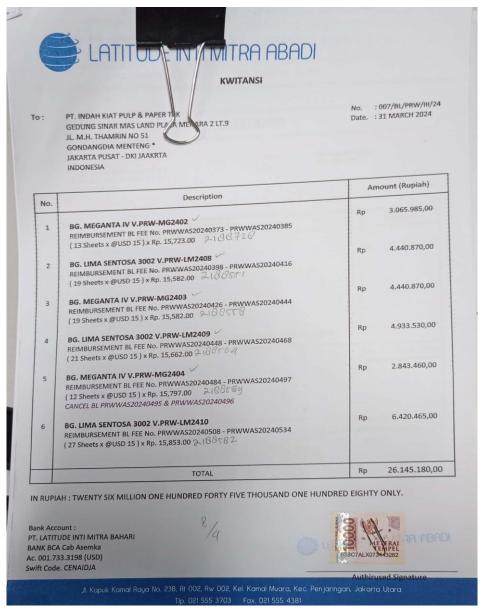

#### 4. Payment Application

A payment application at a company refers to the process of specifying the conditions under which customers must pay for goods or services provided by the company. Payment terms are important for businesses as they help regulate the payment process and ensure a smooth transaction between the company and its customers.

**Figure 2.7 Payment Application** 