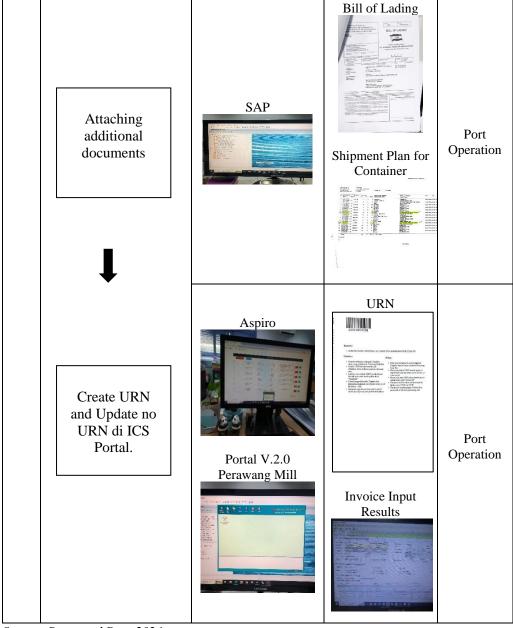

- Control System (ICS) Portal for tracking and management.
- c. Control List Verification, A control list is created to ensure that the invoice has not been previously paid. This step helps prevent duplicate payments.
- d. The next step involves opening an advance application or payment application on Fiori to facilitate the payment process. And the draft advance or payment application is captured and verified for accuracy and completeness.
- e. Submission to Post-Tax Verifier, the advance application or payment application is submitted to the post-tax verifier for further review.
- f. Log sheet Creation and Attachment, A log sheet is created and attached to the invoice, which includes relevant details and documentation. The log sheet is then submitted to the head of the invoice team, port operation head, logistics head, and CEO for approval. This step ensures that all necessary parties have reviewed and approved the invoice.
- g. Print Advance Application or Payment Application, Once approved, the advance application or payment application is printed for further processing.
- h. Attaching additional Document Attachment, Additional documents such as bills of lading (B/L), proposals, email confirmations, shipment plans for containers, and other relevant documents are attached to the invoice.
- URN Creation and Update in ICS Portal: A unique reference number (URN) is created and updated in the ICS Portal to track the invoice's status.