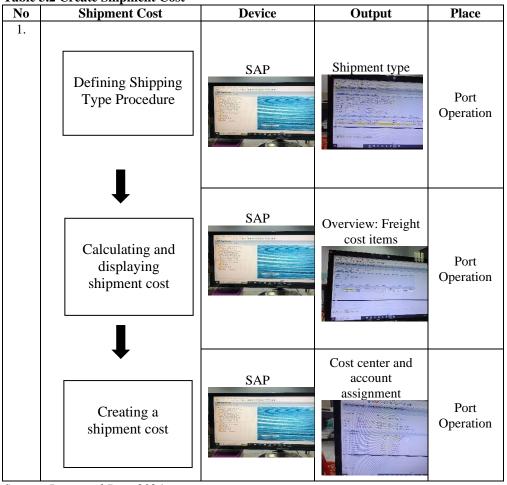

#### 2. Create Shipment Costs

A company's shipment costs typically include various expenses such as

fulfillment, packaging, and transportation. These costs can vary based on factors like shipment weight, shipping service, and destination. When estimating costs for an e-commerce business, one should consider additional elements such as operational costs, inventory onboarding, warehousing, support, pick and pack, kitting, packing, and shipping to get an accurate estimate. Additionally, it is essential to precisely record and categorize freight expenses in the company's accounting system, distinguishing between freightin costs related to acquiring inventory, supplies, or raw materials, and freightout costs related to shipping the product to the customer. The steps are illustrated in the following table:

**Table 3.2 Create Shipment Cost** 

Source: Processed Data 2024