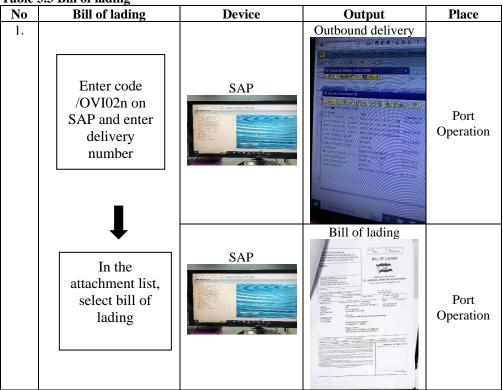

### 3. Printing Bill of Lading

A Bill of Lading (B/L) is a legal document that serves as evidence of a transportation contract, a receipt for shipped goods, and a title document that conveys ownership. It details the type, quantity, and destination of the items being transported and is issued by a carrier to a shipper. The Bill of Lading contains information about the products, including their classification, number of cartons, total volume, weight, loading and destination ports, carrier name, and journey number. This document is vital in freight shipping as it can be used for claims if any issues arise during shipment and acts as proof of ownership, allowing the consignee to ensure the cargo is released upon arrival at its destination. The steps are illustrated in the following table:

Table 3.3 Bill of lading

Source: Processed Data 2024