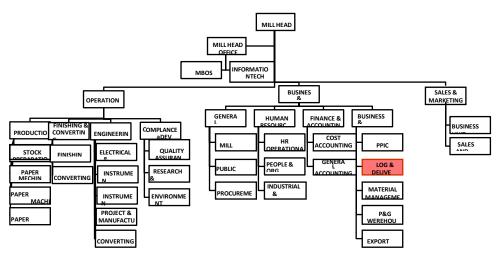

Therefore, company activities must be systematically organized to ensure that the main objectives are met efficiently.

The organizational structure of PT Indah Kiat Pulp & Paper Tbk is designed according to regulations, detailing the functions, duties, and responsibilities of each department in their respective areas. The organizational structure of PT Indah Kiat Pulp & Paper Tbk – Perawang Mill can be seen in Figure 2.2 below as follows:

Figure 2.2 The Organization Structure of PT Indah Kiat Pulp & Paper Tbk
Source: PT Indah Kiat Pulp & Paper Tbk- Perawang Mill