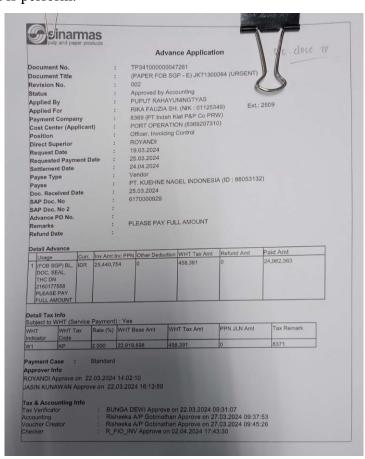

#### 3. TP (Advance Application)

Advance Application" refers to a request or application for an advance payment made by an employee or a specific department to a company. This is a process where someone or a work unit requests an advance payment that will be used for a specific purpose, such as operational expenses, official travel, or other needs before the activity is carried out. This document also includes detailed advance information, related tax information, and a list of individuals who have given approval on various dates. Generally, this advance application aims to ensure that the necessary funds are available before a specific activity or transaction is perform.

Figure 2.6 Advance Application