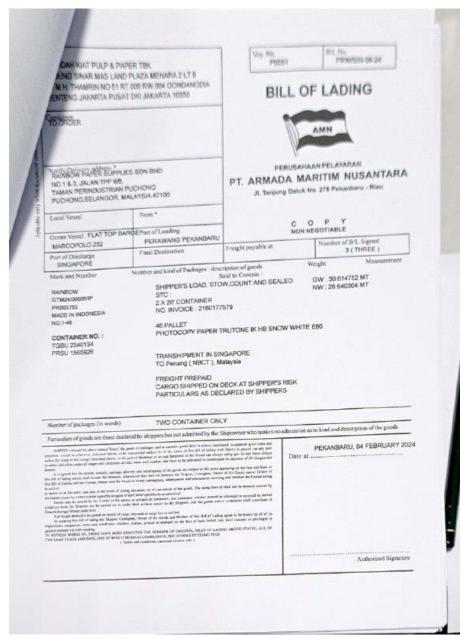

#### 11. Bill of lading

A bill of lading is a legal document that serves as a receipt for the shipped products, a document of title to the goods described in the bill of lading, and a contract between a carrier and a shipper. It is issued by a transport company to a shipper and details the type, quantity, and destination of the goods being

shipped. The bill of lading is crucial in sea transport when the supplier (shipper) decides to release ownership of the cargo to the buyer (consignee). It guarantees the holder an exclusive right to claim delivery of the cargo and is essential for claiming the delivered good.

Figure 2.14 Bill of Lading