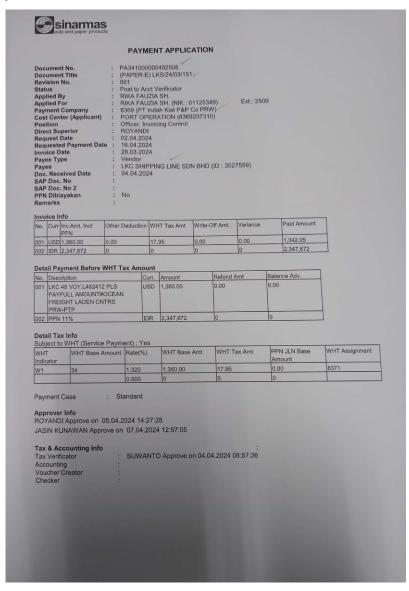

#### 4. Payment Application

A payment application at a company refers to the process of specifying the conditions under which customers must pay for goods or services provided by the company. Payment terms are important for businesses as they help regulate the payment process and ensure a smooth transaction between the company and its customers.

Figure 2.8 Payment Application
Source: PT Indah Kiat Pulp & Paper Tbk- Perawang Mill