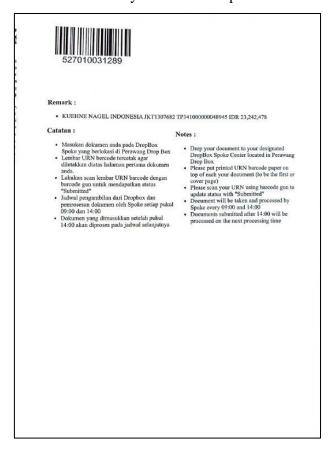

#### 9. URN

URN (Unique Reference Number) is a unique code that will be used in the processing and tracking of documents. The URN must be printed and placed on the first page of every document submitted. The URN is used by the Aspiro

team to process payments, and it can be concluded that this URN also serves as an identifier that links documents to relevant payment transactions, ensuring that every transaction is accurately recorded and processed.

Figure 2.12 URN
Source: PT Indah Kiat Pulp & Paper Tbk- Perawang Mill