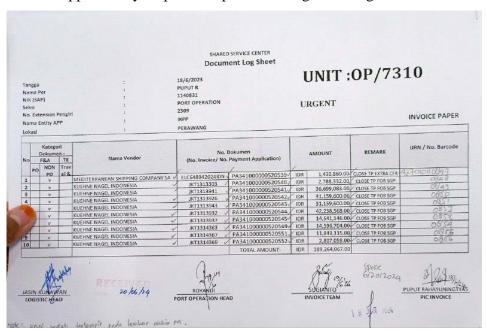

#### 6. Log sheet

Log sheet is a work sheet used to record important information related to transactions and payments to vendors. Based on the documents provided, this Log sheet includes several key elements such as the vendor's name, invoice number or payment application number, document number, transaction

description, amount of cost to be paid, and URN or barcode number related to it. Additionally, there are several names that sign the Log sheet as responsible parties, including the CEO of PRW, Logistic Head, Port Operation Head, Invoice Team, PIC Invoice, and TAX. The entire Log sheet serves as an important document to ensure that all transactions are recorded accurately and have been approved by responsible parties through their signatures.

Figure 2.9 Log sheet
Source: PT Indah Kiat Pulp & Paper Tbk- Perawang Mill