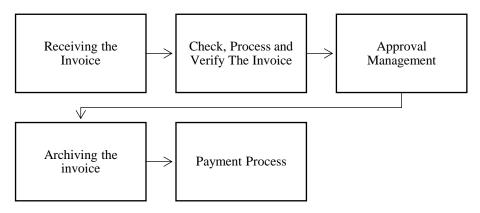

#### 2.5 The Working Process

Operation Port is the most important part in a company in export-import activities. Without a port, loading and unloading activities, both exports and imports, cannot move and can have a major impact on company growth. Therefore, activities in operation port must be carried out properly and in detail both externally and internally. The most important part in a operation port is invoices, invoices have an important function, namely as collecting payments to buyers for transactions that occur and also for detailing transactions, accounting controls, and as internal controls for companies. In order for the invoice billing process to be carried out properly PT. Indah Kiat Pulp and Paper Tbk formed a special team to work on the invoice. The invoice team work process can be seen in Figure 2.3 below as follows:

Figure 2.3 The Working Process of Port Operation Division Source: PT. Indah Kiat Pulp & paper Tbk-Perawang Mill

#### 1. Receiving the Invoice

The invoice acceptance process can be done in two ways, namely through email and directly from the vendor. When invoices are received via email, the responsible PIC will check and print them. Whereas, for invoices received directly from the vendor, the invoice will be verified and accepted by the receiving PIC. After the invoice is received, the next step is to record all invoices in a control list known as the controllist. This controllist functions to record and track all incoming invoices to ensure that none are missed and to avoid duplicate payments. Furthermore, the invoices that have been recorded in the controllist will be inputted into the Invoice Control System (ICS). ICS is an integrated system that helps to organize, monitor, and process invoices efficiently.

#### 2. Check, process & Verify the Invoice

Checks, process, and verification in the invoice collection process are crucial to ensure that this process is carried out accurately and efficiently. Starting from inputting the invoice into the Invoice Control System (ICS). This step ensures that the invoice is properly recorded and tracked. After the invoice is input, it must be checked to ensure that the invoice is accurate and complete. This includes checking for any errors or discrepancies. During the process, continuous checks and verification must be performed to ensure that there is

#### 3. Approval Management

The approval management process involves several steps, including inputting invoices, verifying invoice details, sending data, attaching documents, and undergoing approval from various parties. These parties include tax accounting, invoice head, port operation head, logistics head, and mill head. After approval, a notification letter for sending invoices is issued, and a log sheet is left open for comprehensive inspection and verification to ensure that all required inspections have been performed and that the documents are accurate and complete.

#### 4. Payment Process

The payment process can be disbursed if the Log sheet along with the invoice complete with attachments is then checked and verified again. If everything is complete, the payment process will be carried out.

#### 5. Archiving the Invoice

After the payment process is completed, the invoice is archived for future reference. This step ensures that all invoices are properly stored and easily accessible for auditing and compliance purposes. The archived invoices are typically stored in Invoice Control System (ICS).