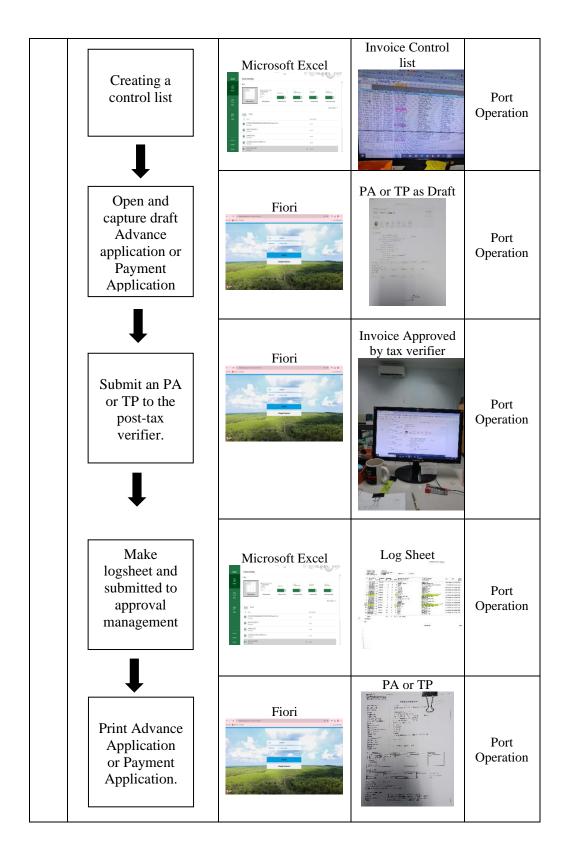

**Table 3.1 The Invoice Billing Process Invoice Billing Process Device** Output **Place** 1. Received Invoice Microsoft Outlook Receive invoice (by email or Port vendor) Operation Manually species Portal V.2.0 Perawang Mill Invoice Input Input invoice in Results **ICS Portal** Port Operation

Source: Processed Data 2024

Based on the flowchart above, the several steps in invoice billing process are as follows:

- a. Receipt of Invoice: The process begins with the receipt of an invoice from a vendor or supplier via email or other means.
- b. Input Invoice in ICS Portal, the invoice is then input into the Invoice

- Control System (ICS) Portal for tracking and management.
- c. Control List Verification, A control list is created to ensure that the invoice has not been previously paid. This step helps prevent duplicate payments.
- d. The next step involves opening an advance application or payment application on Fiori to facilitate the payment process. And the draft advance or payment application is captured and verified for accuracy and completeness.
- e. Submission to Post-Tax Verifier, the advance application or payment application is submitted to the post-tax verifier for further review.
- f. Log sheet Creation and Attachment, A log sheet is created and attached to the invoice, which includes relevant details and documentation. The log sheet is then submitted to the head of the invoice team, port operation head, logistics head, and CEO for approval. This step ensures that all necessary parties have reviewed and approved the invoice.
- g. Print Advance Application or Payment Application, Once approved, the advance application or payment application is printed for further processing.
- h. Attaching additional Document Attachment, Additional documents such as bills of lading (B/L), proposals, email confirmations, shipment plans for containers, and other relevant documents are attached to the invoice.
- URN Creation and Update in ICS Portal: A unique reference number (URN) is created and updated in the ICS Portal to track the invoice's status.

By following these steps, the invoice billing process ensures that all necessary checks and approvals are completed before payment is made, ensuring accurate and timely payment to vendors and suppliers.