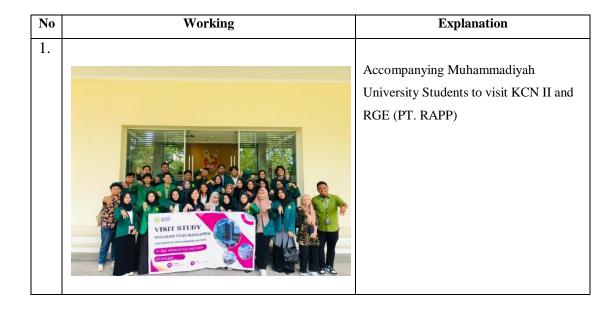

Table 3.10 Daily Activities of April 29th, to May 4th, 2024

| No | Date and Time | Name of Activitie                                                                           | Place      |
|----|---------------|---------------------------------------------------------------------------------------------|------------|
| 1. | 29 April 2024 | Recapitulate requests and feedback from the community                                       | SHR Office |
| 2. | 30 April 2024 | Industrial Visit Visit dtudy of Management study programme of Universitas Muhammadiyah Riau | SHR Office |
| 3. | 1 May 2024    | Recapitulate requests and feedback from the community                                       | SHR Office |
| 4. | 2 May 2024    | Perform Vehicle log book calculation                                                        | SHR Office |
| 5. | 3 May 2024    | Recapitulate requests and feedback from the community                                       | SHR Office |
| 6. | 4 May 2024    | Day Off                                                                                     | Day Off    |

Source: Peocessed Data 2024

Based on table 3.10, the activities carried out are handling incoming emails, from helping to change email passwords to handling incoming messages, assessing proposals, and accompanying study tour students.