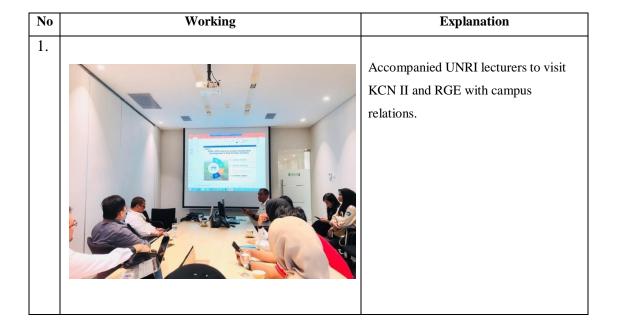

Table 3.15 Daily Activities of June 3th, to June 8th, 2024

| No. | Date and Time | Name of Activitie                                                                            | Place      |
|-----|---------------|----------------------------------------------------------------------------------------------|------------|
| 1.  | 3 June 2024   | Foto copy Document                                                                           | SHR Office |
| 2.  | 4 June 2024   | Scoring of proposals and photocopies of documents                                            | SHR Office |
| 3.  | 5 June 2024   | Accompanied UNRI lecturers for visits to PT.RAPP KCN II, RGE and scoring incoming proposals. | SHR Office |