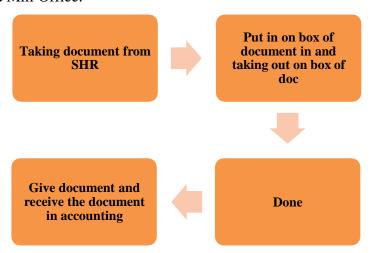

# 5. Handling document of Mill Office and Corporate Office

In SHR department, the work doing by online and offline method. The offline method is the copy of the file. The writer was handles multiple documents such as Proposals Evaluation Sheet, Gate Pass of Employee Form and Claim Expense Form. This document will continue to handed over to Corporate Office and Mill Office.

Figure 3.5 Steps of Handling Document of Mill Offie and Corporate Office Source: PT. Riau Andalan Pulp and Paper