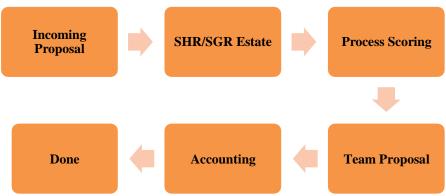

# 1. Procedure of Scoring the Proposal

The evaluation of proposals is a proposal that is submitted to the public relations department, especially in the SHR (Stakeholder Relations) which is received by the stakeholders of each district. The proposals are added up to find the value so that they can be registered, whether the submitted proposals can be assisted or not. This data proposal is taken from the stakeholder relations department.

**Figure 3.1 Steps of Evaluation Proposal** *Source : PT. Riau Andalan Pulp and Paper* 