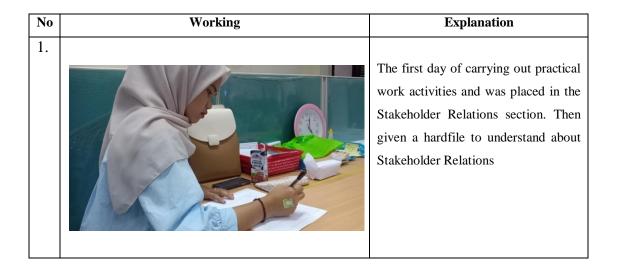

| No | Date and time    | Name of activity                   | Place            |  |
|----|------------------|------------------------------------|------------------|--|
| 1. | 12 February 2024 | Briefing about safety induction    | Campus induction |  |
| 2. | 13 February 2024 | Placement and understanding of SHR | SHR Office       |  |
| 3. | 14 February 2024 | Election                           | SHR Office       |  |
| 4. | 15 February 2024 | Moving data and reports            | SHR Office       |  |
| 5. | 16 February 2024 | Make a report                      | SHR Office       |  |
| 6. | 17 February 2024 | Day Off                            | Day Off          |  |

Source: Processed Data 2024

Based on Table 3.1 are the initial activities carried out before the placement by following several stages to adaptation activities while in the stakeholder relations department and general assignments.