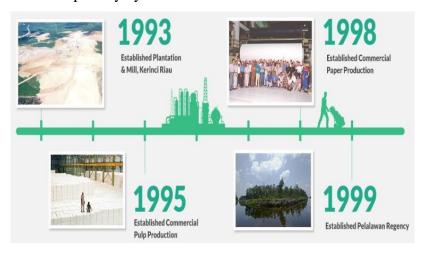

Figure 2.3 April Group Logo Source: rgei.com.id

Through its subsidiary in Indonesia. APRIL Group started developing plantations in Riau Province, Sumatra and built a factory in Pelalawan Kerinci from 1993. At that time, kerinci was home to 200 families. This population grew toover 200,000 in 2010 as APRIL Group's development and business diversification transformed Kerinci into the regional social and commercial hub of the Province.

APRIL Group commenced commercial pulp production in 1995, followed bycommercial paper production in 1998. This regional growth mirrored the growth of APRIL Group operations in Indonesia, with the establishment of Pelalawanin 1999