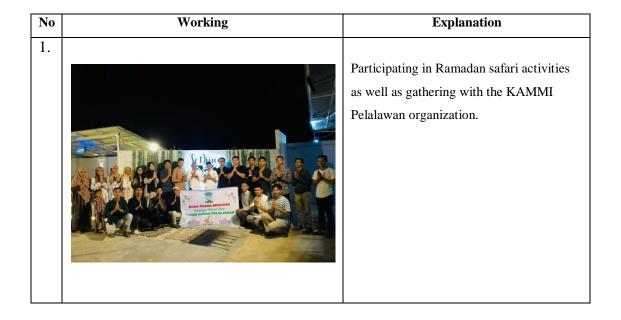

Table 3.7 Daily Activities of March 25th , to March 30th , 2024

| No | Date and Time | Name of Activitie                                          | Place        |
|----|---------------|------------------------------------------------------------|--------------|
| 1. | 25 March 2024 | Recapitulation of requests and feedback from the           | SHR Office   |
|    |               | community                                                  |              |
| 2. | 26 March 2024 | Take the team on assistance proposal                       | SHR Office   |
| 3. | 27 March 2024 | Recapitulation of requests and feedback from the community | SHR Office   |
| 4. | 28 March 2024 | Ramadan Safari with KAMMI Pelalawan Cadres                 | SHR Office   |
| 5. | 29 March 2024 | Ramadan safari with the Village Head, in delik village     | SHR Office   |
| 6. | 30 March 2024 | Breakfasting with kopkar employees                         | Sedjiwa Cafe |