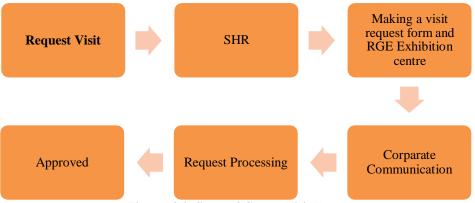

# 2. Procedure of Creating a Visit Form

PT. RAPP has a lot of cooperation with stakeholders such as campuses and government. As a form of cooperation, stakeholders visited PT. RAPP such as in Kerinci Nursery Center, APR, APY, and RGE. Every time there is a visit, we have to make a request form Visit. Namely the Visit Request Form and the RGE Exhibition Center.

Figure 3.2 Steps of Create Visit Form Source: PT. Riau Andalan Pulp and Paper