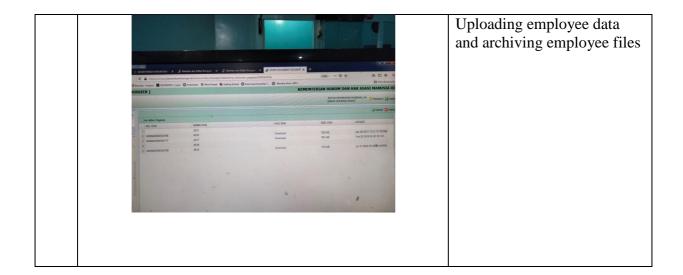

Table 3.7  $Agenda \ of \ Activities \ of \ the \ Seventh \ Week$   $(February \ 15^{th} \ until \ 19^{th}, \ 2021)$ 

| No | Day / Date                       | Job Activity                        | Place          |
|----|----------------------------------|-------------------------------------|----------------|
|    |                                  | - Photocopy of Certificate          | Staffing       |
| 1. | Monday                           | Termination of Payment              | Department and |
|    | February15 <sup>th</sup> , 2021  |                                     | Finance        |
|    |                                  |                                     | Department     |
|    |                                  | - Scan employee periodic            | Staffing       |
|    |                                  | salaries                            | Department and |
| 2. | Tuesday                          |                                     | Finance        |
|    | February 16 <sup>th</sup> , 2021 |                                     | Department     |
|    |                                  | - Scan employee                     | Staffing       |
|    |                                  | performance goals (SKP)             | Department and |
| 3. | Wednesday                        |                                     | Finance        |
|    | February 17 <sup>th</sup> , 2021 |                                     | Department     |
|    |                                  | - Fill out the proof of             | Staffing       |
|    |                                  | pa <mark>yment r</mark> eceipt data | Department and |
| 4. | Thursday                         |                                     | Finance        |
|    | February 18 <sup>th</sup> , 2021 |                                     | Department     |
|    |                                  | - Uploading employee data           | Staffing       |
|    |                                  | and archiving employee              | Department and |
| 5. | Friday                           | files                               | Finance        |
|    | February 19 <sup>th</sup> , 2021 |                                     | Department     |