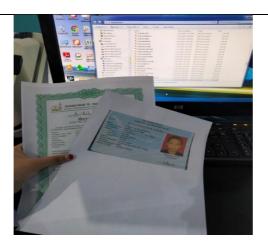

#### 1. KITAS (Temporary Residence Permit Card)

KITAS is a limited residence card given to foreign nationals who will be living in Indonesia for several months. The time period is 6 months, 1 year to 2 years. And it can be extended. This cardholder does not need to renew the visa every month.

#### 2. Passport

Passport is official document issued by an authorized official from a country that contains the identification and applies to travel across the country. The passport contains its host biodata that includes the holder's photo, signature, place and date of birth, national information and sometimes even some other information knows individual identifications.