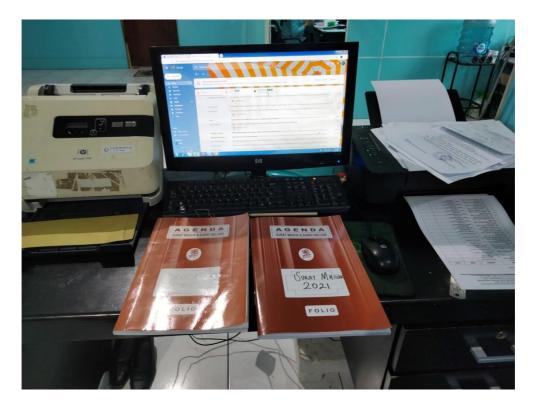

#### b. Recording the book of incoming and outgoing letters

Incoming mail is a letter received by an organization of companies derived from someone or from an organization. Outgoing letters is issued letter prepared by something corporate organization for shipping to other parties, both individuals and group. There are some of procedures of recording the book of incoming and outgoing letter:

- a. Agenda book of incoming and outgoing letters.
- b. Choosing the letters.
- c. Entering the letters to file folder (incoming and outgoing letters).
- d. Archiving the letters according the date.