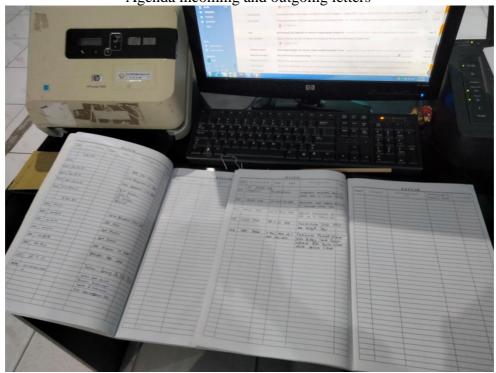

#### b. Recording the book of incoming and outgoing letters

Incoming mail is a letter received by an organization of companies derived from someone or from an organization. Outgoing letters is issued letter prepared by something corporate organization for shipping to other parties, both individuals and group. There are some of procedures of recording the book of incoming and outgoing letter:

- a. Agenda book of incoming and outgoing letters.
- b. Choosing the letters.
- c. Entering the letters to file folder (incoming and outgoing letters).
- d. Archiving the letters according the date.