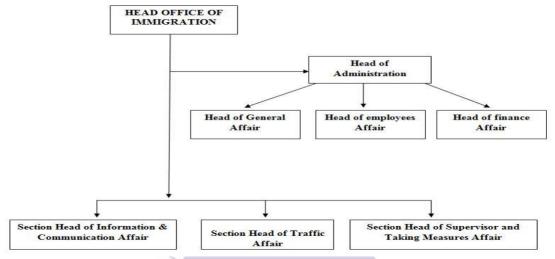

## 2.3 Organizational Structure

Organization structure was made to make employee easy to know in what position they are. From organization structure, employees have a duty to do their job. The quantities of Immigration Office Class II TPI Bagansiapiapi are below:

Figure 2.3: Organizational Structure of Bagansiapiapi Immigration Office

## 1. Head of Bagansiapiapi Immigration Office

The duties Head of Bagansiapiapi Immigration Office are:

- a. To monitor all company activity
- b. To control all employees that doing task and work function each employees

#### 2. Head of Administration Affair

The duties Head of Administration Bagansiapiapi Immigration Office are:

- a. To make draft program and labor
- b. To do personnel management duties

#### 3. Head of General Affair

The duties Head of General Bagansiapiapi Immigration Office are:

- a. To develop materials program concept and work plan general affairs
- b. To manage the administration of incoming and outgoing mail
- c. To apply the administrative documentation archives

#### 4. Head of Employees Affair

The duties Head of Employees Affair Bagansiapiapi Immigration Office are:

- a. To develop material program concept and work plan
- b. To make proposals formation needs of employees
- c. To make material decree periodic salary increases

#### 5. Head of Finance Affair

The duties Head of Finance Affair Bagansiapiapi Immigration Office are:

- a. To develop material program concept and work plan of financial affair
- b. To prepare Business Management Report on the Financial affairs
- c. To make statements absorption

#### 6. Head of Information and Communication Affair

The duties section Head of Information and Communication Affair BagansiapiapiImmigration Office are:

- a. To perform maintenance, securing immigration documents and use maintenance of the means of communication
- b. To make the evaluation report on the sections of information and means of communication

#### 7. Head of Traffic Status Affair

The duties section Head of Traffic Affair Bagansiapiapi Immigration Office are:

- a. To create a program and work plan of section Wasdakim
- b. To implement the provision permitting, exit permits/entry permits
- c. The give travel document.

#### 8. Head of Supervisor and Taking Measure Affair

The duties Section Head of Supervisor and Taking Measure Affair Bagansiapiapi Immigration Office are:

- a. To create a program and work plan of section Wasdakim
- b. To make evaluation report on the section and communication
- c. To entry data in computer