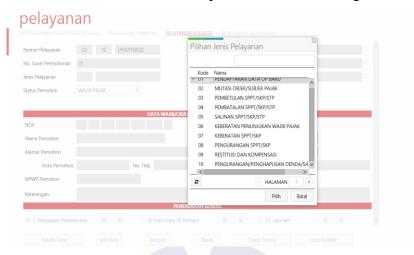

Figure 3.1 Tax Returns Payable Letter Source: Data Processed, 2021

3. Input Data for Land and Building Tax Object Data

Taxpayers are individuals or entities that actually have a right to the land or obtain benefits on the land and own, control or obtain benefits over buildings. The object of the Rural and Urban Land and Building Tax is land and buildings in urban and rural areas. For example houses, hotels, apartments, flats, factories, vacant land, and rice fields. Taxpayer data and tax objects that have

been recapitulated based on each District are inputted through the SISMIOP application in the following way:

- a. Opening the SISMIOP Server via Internet Explorer with the following special link <a href="http://10.10.77.251">http://10.10.77.251</a>
- b. Entering registered employee ID and password

Figure 3.2 Server SISMIOP Source: Data Processed, 2021

c. Open SISMIOP and then select service

Figure 3.3 Server SISMIOP Source: Data Processed, 2021

d. After selecting the service, click record data, and then select the type of service as needed, and save it to proceed to the next stage.