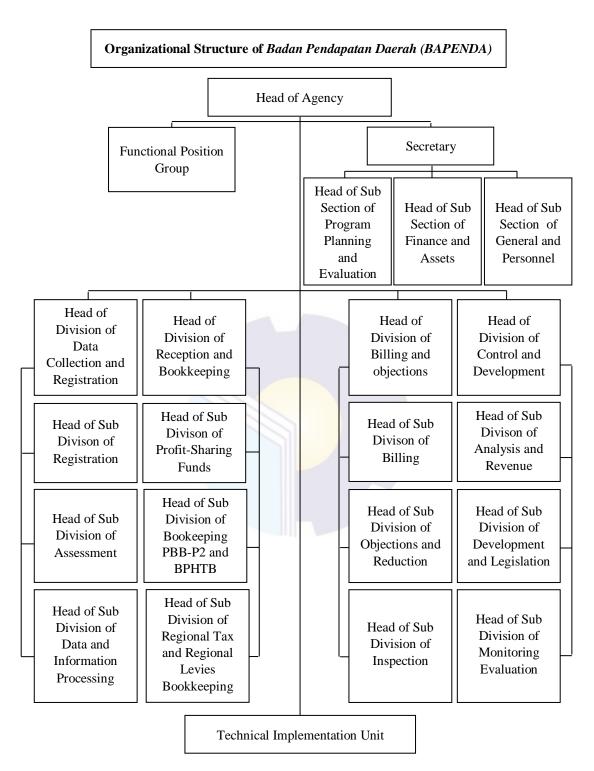

Figure 2.4 Organizational Structure of the *Badan Pendapatan Daerah (BAPENDA)* of Bengkalis Regency

Source: Badan Pendapatan Daerah (BAPENDA) of Bengkalis Regency, 2021

Each work position in the organizational structure of the *Badan Pendapatan Daerah (BAPENDA)* of Bengkalis Regency has duties and functions to achieve organizational goals. The following is a job description of each organizational structure, namely:

#### 1. Head of Agency

The head of the agency has the task of leading, coordinating and supervising the implementation of regional autonomy in the field of regional tax collection in accordance with the provisions of the legislation.

#### 2. Secretary

The Secretary has the task of assisting and being responsible to the head of the agency in carrying out the secretarial management of the agency. In carrying out its duties, the secretary consists of:

#### 3. Division of Data Collection and Registration

The Data Collection and Registration has the task of assisting the Head of the Agency in formulating and implementing policies, evaluating and reporting data collection and registration, assessment and processing of Regional Tax data. The Data Collection and Registration Sector consists of:

#### 4. Division of Reception and Bookkeeping

The Division of Reception and Bookkeeping has the task of assisting the Section Head in formulating and implementing policies and technical guidelines in the field of receipts and bookkeeping. Receipts and bookkeeping consist of:

#### 5. Division of Billing and Objections

The Division of Billing and Objections has the task of assisting the Head of the Agency in formulating and implementing policies, evaluating and reporting on collections, objections and supervision of Regional revenues. In carrying out its duties, the Billing and Objection Division is divided into:

#### 6. Division of Control and Development, consisting of:

a. Sub Division of Analysis and Revenue

The Sub-Sector of Analysis and Revenue has the following duties:

- 1) Conducting an assessment of the work program of the Revenue Sector;
- 2) Conducting a review of technical policy materials in the revenue sector;
- 3) Organizing service facilitation and objections;
- 4) Organizing bookkeeping management and billing facilitation;

#### 7. Technical Implementation Unit

The Technical Implementing Unit has the task of carrying out technical operational activities of the agency in the field of revenue services. In carrying out its duties, the Technical Implementation Unit has the following functions: