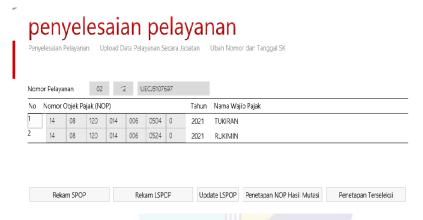

f. Wait until the table containing the Tax Object Number appears, if it appears the data can be inputted according to the data of the taxpayer and the tax object that has been determined by clicking the available Tax Object Number sequentially then clicking record SPOP and entering the form number. If in the taxpayer data and the tax object there is a building, then click record LSPOP available on the page.