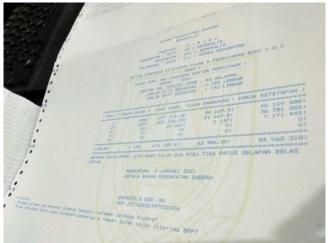

#### 3.4.2 Working Procedures

There are several work procedures carried out during the apprenticeship and are explained as follows:

1. Prepare a Tax Returns Payable Letter for Land and Building Taxes

The following notification letter is a decision letter that comes from the Tax Service Office regarding taxes payable in one tax year. This Tax Return is regulated in Law Number 12 of 1994 concerning Land and Building Tax. The Tax Payable Notification Letter is arranged in order of Tax Object Number so that it is easy to find when the taxpayer wants to pay taxes, besides the Tax Payable Notification Letter that has been prepared also makes it easier for employees if at any time there is a check on the Payable Tax Notification Letter.

2. Provide the signature stamp of the Head of Department on the Tax Returns Payable Letter

After the Tax Returns Payable Letter are printed and compiled based on the Tax Object Number, the Tax Returns Payable Letter shall be stamped with the signature of the Head of Department which is already available manually, as shown in the following example:

Figure 3.1 Tax Returns Payable Letter Source: Data Processed, 2021

3. Input Data for Land and Building Tax Object Data

Taxpayers are individuals or entities that actually have a right to the land or obtain benefits on the land and own, control or obtain benefits over buildings. The object of the Rural and Urban Land and Building Tax is land and buildings in urban and rural areas. For example houses, hotels, apartments, flats, factories, vacant land, and rice fields. Taxpayer data and tax objects that have