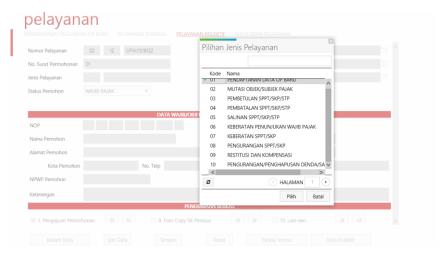

f. Wait until the table containing the Tax Object Number appears, if it appears the data can be inputted according to the data of the taxpayer and the tax object that has been determined by clicking the available Tax Object Number sequentially then clicking record SPOP and entering the form number. If in the taxpayer data and the tax object there is a building, then click record LSPOP available on the page.