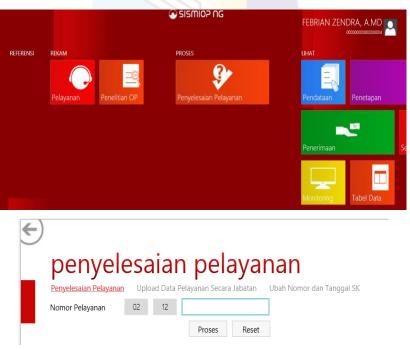

Figure 3.2 Server SISMIOP Source: Data Processed, 2021

c. Open SISMIOP and then select service

Figure 3.3 Server SISMIOP Source: Data Processed, 2021

d. After selecting the service, click record data, and then select the type of service as needed, and save it to proceed to the next stage.

Figure 3.4 Server SISMIOP Source: Data Processed, 2021

e. Then return to the previous page, select service completion and enter the specified service number in the column provided, and click process.

Figure 3.5 Server SISMIOP Source: Data Processed, 2021

f. Wait until the table containing the Tax Object Number appears, if it appears the data can be inputted according to the data of the taxpayer and the tax object that has been determined by clicking the available Tax Object Number sequentially then clicking record SPOP and entering the form number. If in the taxpayer data and the tax object there is a building, then click record LSPOP available on the page.