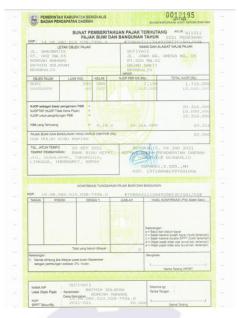

#### 3.4.2 Working Procedures

There are several work procedures carried out during the apprenticeship and are explained as follows:

1. Prepare a Tax Returns Payable Letter for Land and Building Taxes

The following notification letter is a decision letter that comes from the Tax Service Office regarding taxes payable in one tax year. This Tax Return is regulated in Law Number 12 of 1994 concerning Land and Building Tax. The Tax Payable Notification Letter is arranged in order of Tax Object Number so that it is easy to find when the taxpayer wants to pay taxes, besides the Tax Payable Notification Letter that has been prepared also makes it easier for employees if at any time there is a check on the Payable Tax Notification Letter.

2. Provide the signature stamp of the Head of Department on the Tax Returns Payable Letter

After the Tax Returns Payable Letter are printed and compiled based on the Tax Object Number, the Tax Returns Payable Letter shall be stamped with the signature of the Head of Department which is already available manually, as shown in the following example:

Figure 3.1 Tax Returns Payable Letter Source: Data Processed, 2021

3. Input Data for Land and Building Tax Object Data

Taxpayers are individuals or entities that actually have a right to the land or obtain benefits on the land and own, control or obtain benefits over buildings. The object of the Rural and Urban Land and Building Tax is land and buildings in urban and rural areas. For example houses, hotels, apartments, flats, factories, vacant land, and rice fields. Taxpayer data and tax objects that have