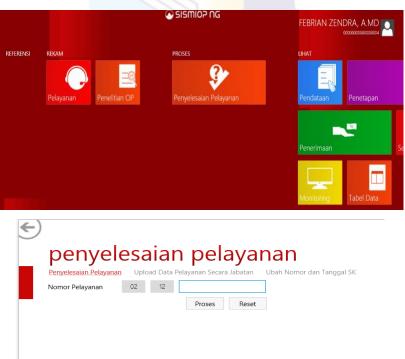

Figure 3.4 Server SISMIOP Source: Data Processed, 2021

e. Then return to the previous page, select service completion and enter the specified service number in the column provided, and click process.

Figure 3.5 Server SISMIOP Source: Data Processed, 2021