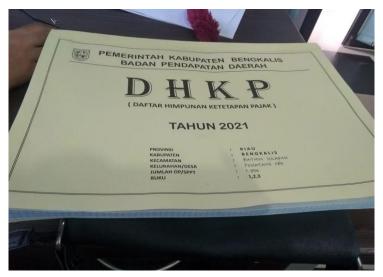

- 1. Tax Returns Payable Letter
- 2. List of Tax Assessments
- 3. Assignment Order

- 4. Data on taxpayers and tax objects
- 5. Tax Object Notification Letter

- 1. Prepare a Tax Return Payable Letter for Land and Building Taxes
- 2. Provide the signature stamp of the Head of Department on the Tax Returns
  Payable Letter
- 3. Input Data for Land and Building Tax Object Data
- 4. Mutation Data for Land and Building Tax Object Data
- 5. Editing Land and Building Tax Object Data
- 6. Printing Data or Documents
- 7. Compile and write the cover of the List of Tax Assessments and Payments for Books 1, 2, 3
- 8. Checking Land and Building Tax Object data
- 9. Scan a Letters or Documents