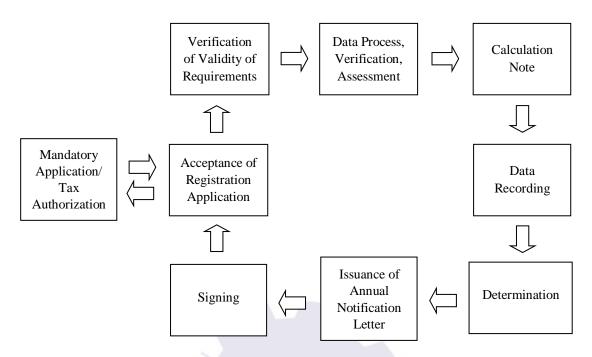

#### 3.4.2 Working Procedures

There are several work procedures carried out during the apprenticeship and are explained as follows:

1. Prepare a Tax Returns Payable Letter for Land and Building Taxes

The following notification letter is a decision letter that comes from the Tax Service Office regarding taxes payable in one tax year. This Tax Return is regulated in Law Number 12 of 1994 concerning Land and Building Tax. The Tax Payable Notification Letter is arranged in order of Tax Object Number so that it is easy to find when the taxpayer wants to pay taxes, besides the Tax Payable Notification Letter that has been prepared also makes it easier for employees if at any time there is a check on the Payable Tax Notification Letter.

2. Provide the signature stamp of the Head of Department on the Tax Returns Payable Letter

After the Tax Returns Payable Letter are printed and compiled based on the Tax Object Number, the Tax Returns Payable Letter shall be stamped with the signature of the Head of Department which is already available manually, as shown in the following example:

Figure 3.1 Tax Returns Payable Letter Source: Data Processed, 2021

3. Input Data for Land and Building Tax Object Data

Taxpayers are individuals or entities that actually have a right to the land or obtain benefits on the land and own, control or obtain benefits over buildings. The object of the Rural and Urban Land and Building Tax is land and buildings in urban and rural areas. For example houses, hotels, apartments, flats, factories, vacant land, and rice fields. Taxpayer data and tax objects that have