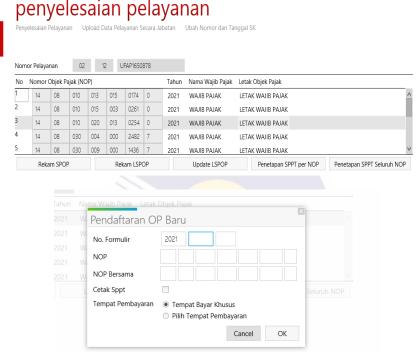

f. Wait until the table containing the Tax Object Number appears, if it appears the data can be inputted according to the data of the taxpayer and the tax object that has been determined by clicking the available Tax Object Number sequentially then clicking record SPOP and entering the form number. If in the taxpayer data and the tax object there is a building, then click record LSPOP available on the page.

Figure 3.6 Server SISMIOP Source: Data Processed, 2021

g. The final step in the completion of the service is to enter the identity of the taxpayer and the tax object according to the available data. If all the data has been inputted in accordance with the procedure, then the data can be printed to be used as a Tax Return Payable Letter.