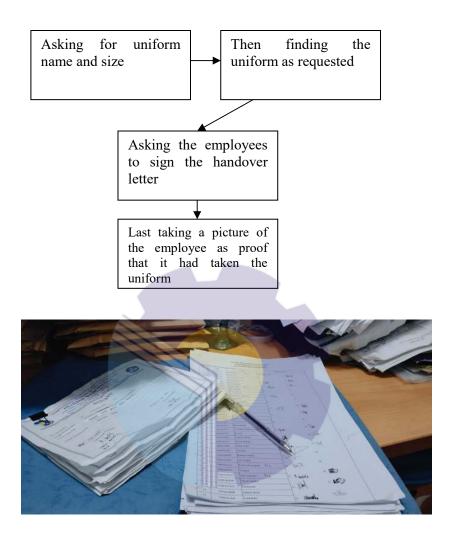

#### 5. Handling Out Uniforms to Employees

In addition to serving guests and disseminating information, Public Relations os State Polytechnic of Bengkalis is also in charge of taking care of everything related to the needs of employees. One of them is to take care of the distribution of uniforms for polbeng employees. When prepared, employees can take their uniforms.

As for the steps in serving employees to taking uniforms:

Figure 2.9 Handover Letter