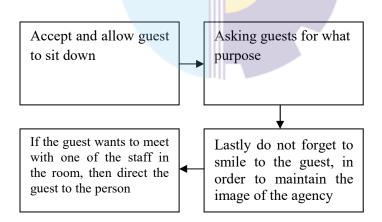

#### 4. Serving Guests Who Come to the Room

Usually every day there are always guests who come to the room for certain purposes. And it should have been well served and friendly. The purpose of this is to facilitate the purpose of guests.

Steps to receiving or serving guests: