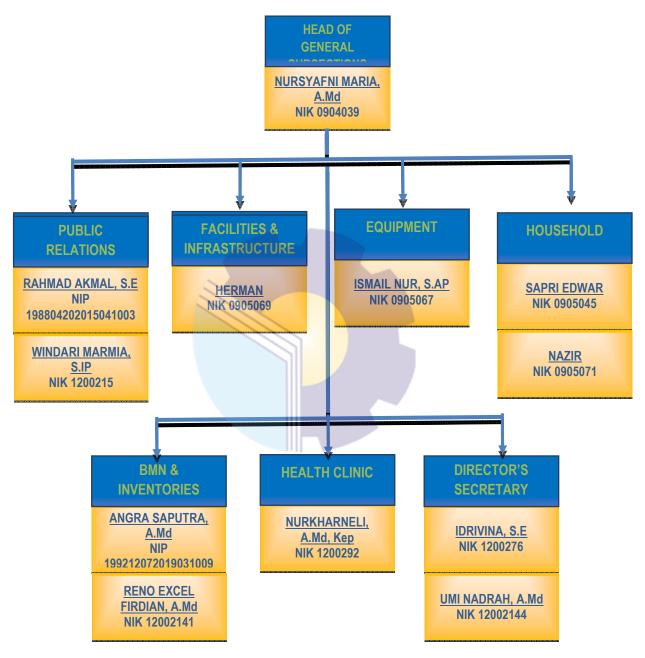

#### 2.4 Organizational Structure

There are several sections in State Polytechnic of Bengkalis such as general, financial, planning, logistics, and BAAK sections. The author gets the opportunity to implement his knowledge in the General Section, especially in the Public Relations Section of the State Polytechnic of Bengkalis. Organizational structure can be seen in the picture below:

# ORGANIZATIONAL STRUCTURE IN GENERAL SECTION OF STATE POLYTECHNIC OF BENGKALIS

Figure 2.2
Front Office Organizational Structure

The general section has a function to regulate the implementation of management tasks, administrative control and administration of staffing, leadership administration and other household affairs devices. In addition, the general section also has other divisions. Each division has its own duties and responsibilities. These are the description of each position:

#### 1. Head of general section

The head of the general section is the person responsible for preparing policies, coordination, coaching, supervision and control over the implementation of the activities of each division.

#### 2. Public Relations

Public Relation is one of the professions in an organization that plays a role to conduct interactions, relationships and cooperation with the surrounding community. In addition, the job of Public Relations is disseminating information related to the campus.

#### 3. Facilities and Infrastructure

This division has a special task to take care of campus transportation. If there is staff or employees who want to use campus vehicles, then what provides is the division of facilities and infrastructure.

#### 4. Equipment

Equipment division is the division responsible for all equipment on campus. Such as sound systems, white boards, projectors and others. If anyone wants to use the item, then the equipment division will prepare it.

#### 5. Household

Household division is a division that is tasked to manage the activities of the administration of mailing, doubling, archival and services in the organizational environment.

#### 6. BMN and Inventories

BMN and Supplies are one of the very important divisions in State Polytechnic of Bengkalis. Because this division has a big task that is to regulate the implementation of administrative services, protocol, archival, equipment, household, and manage campus assets.

#### 7. Health Clinic

Health Clinics is division that lead to the medical field. Because this division is related to drugs. The function of the division is to provide medicines, rest areas, and other medical equipment for students or staff who are sick or need help.

#### 8. Director's Secretary

The Secretary of the Director is the person who serves as the source of information for the leadership. In addition, the Secretary of the Director also has a responsibility to regulate the activities of the company, ranging from administration to Public Relations.