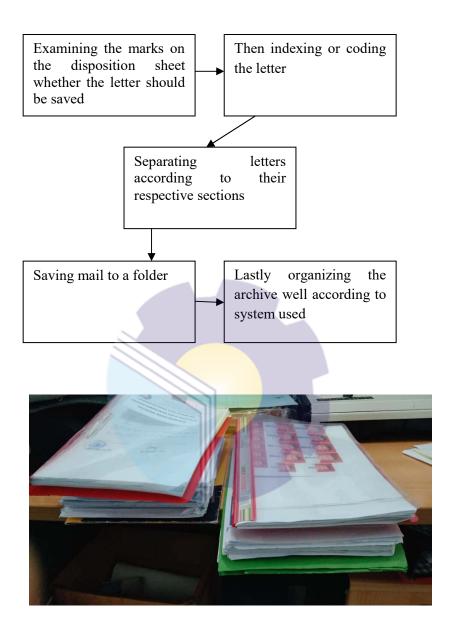

#### 3. Archiving Polbeng Data

Archival is the management of records of activity records or sources of information that have a value of usefulness in a regular and planned whether it is an archive created or received, so that it is easy to rediscover if needed. Archival system that is organized optimally will facilitate the activities and objectives of institutions, organizations, bodies and individuals. Therefore, one of the important things in Public Relations Department is the activity of archiving data. This aims to facilitate the performance of the Public Relations Department in carrying out their respective work.

The following are the steps to archiving data:

Figure 2.7
The Archiving Dormitory Data

Figure 2.8 The Result of Archiving Data Cooperation