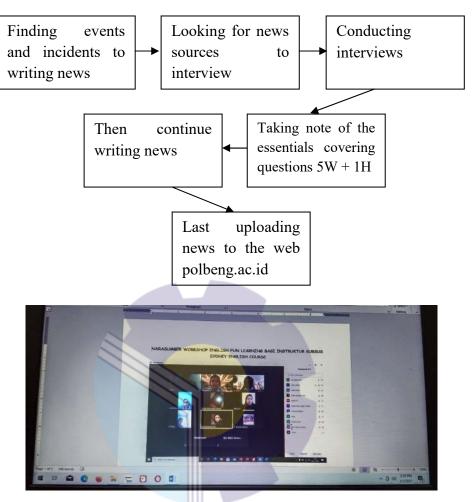

#### 1. Writing News

Writing news is an effort to convey information or news about an event or thing in written form. News is also a description of the latest facts or ideas that are true, interesting and important for everyone. And the most important task of public relations is to convey information about the campus to the campus community through written news or internet media.

Usually after making news, Public Relations of State Polytechnic of Bengkalis uploads the news to the Polbeng website, namely polbeng.ac.id. But sometimes the news that is uploaded will be reposted by the web media that has been collaborating with The Public Relations Department of State Polytechnic of Bengkalis. They are mediakepri.com and mandiripos.com. It is intended that people outside the campus can find out information or the development of State Polytechnic of Bengkalis easily.

As for the steps that must be taken when writing news:

Figure 2.3
The Process of Writing News

Figure 2.4
The Writing News