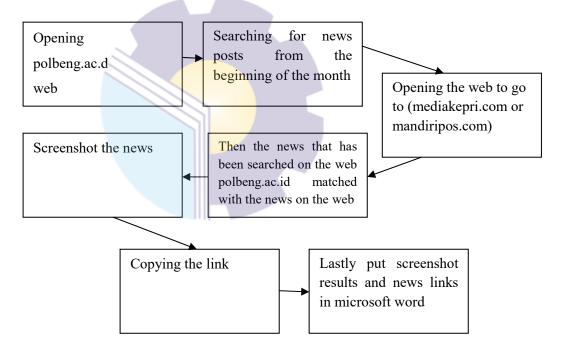

As for the steps that must be taken when writing news:

Figure 2.3
The Process of Writing News

Figure 2.4
The Writing News

#### 2. Archiving News

In addition to writing news, there are also activities to archiving news. This activity is carried out once a month. There are 3 web sources taken in archiving news. The purpose of this activity is to find out how much news is reposted by mediakepri.com and mandiripos.com. Because The Public Relations Department of State Polytechnic of Bengkalis has been cooperating with them. There are three news sources that are archived:

- News uploaded from mediakepri.com
- News uploaded from mandiripos.com
- News uploaded from polbeng.ac.id

The steps in archiving the news:

Figure 2.5
The Process of Archiving Data From polbeng.ac.id

The Archiving Data from mandiripos.com