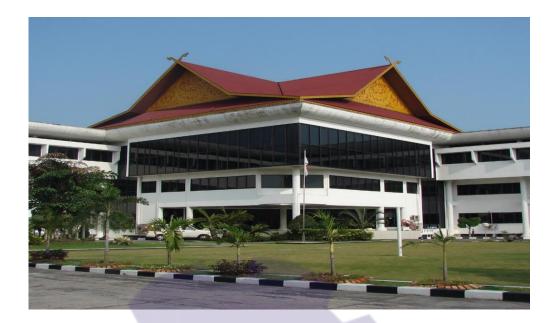

The *Bappedalitbang* office is located at Jl. Gajah Mada No. 200, Simpang Empat, Pekanbaru City District, Pekanbaru City. The office which has a unique and distinctive design is white with a maroon colored roof and has a roof with yellow carvings typical of Riau Malays. This building consists of 3 floors and one basement. The location of this office is strategic and next to the SAMSAT and KONI offices.

Sources: *Bappedalitbang*'s Youtube Figure 2.1.1. *Bappedalitbang* Office of Riau Province