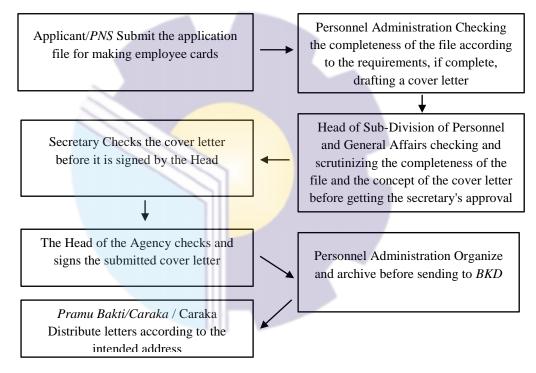

## 2. Making Employees' Identity Card

Having an Employment Identity Card is one of the requirements that must be fulfilled while in a government agency. There are several stages in the administration of submitting an employee card including the applicant/civil servant submitting the application file for making an employee card then the application will be submitted to the Personnel Administration, then the completeness of the file will be checked according to the requirements, if it is complete a cover letter will be made, after the cover letter is made then the letter will be submitted to the Head of the Sub-Division of Personnel and General Affairs for inspection and scrutiny of the completeness of the file and the concept of the cover letter before obtaining the approval of the Secretary.

After being examined by the Head of the Sub-Section, it is then submitted to the Secretary. The cover letter will then be re-examined by the Secretary before receiving approval by the Secretary. After the cover letter is examined by the Secretary, it is then submitted to the Head of the Agency. The Head of the Agency then examines and signs the submitted cover letter. Once signed, the file will be handed back to the Personnel Administration, then scheduled and reproduced for archiving before being sent to the BKD. It will be marked complete when it has distributed according address intended been to the by Pramu Bakti/Caraka/Caraka.

Figure 3.3. Steps of making Employee Card

Figure 3.4. Checking the completeness of the file