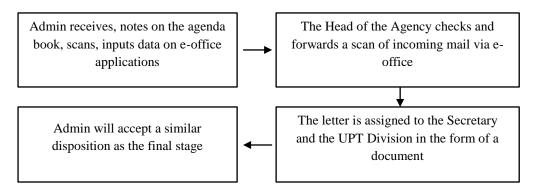

#### 1. Filling Electronic Incoming Letter Service

There are several procedures in the electronic incoming letter service, incoming letter will be received, recorded in the agenda book, scanned, and then the data will be inputted into the e-office application. Furthermore, it will be continued to the Head of the agency to be examined and continue to scan the incoming letter via e-office, then the letter will be reviewed and disposed of to the secretary and the UPT Division in the form of a document and then this disposition will also be accepted by the admin as the final stage.

Figure 3.1. Steps of Receive the Incoming Mail

Figure 3.2. Filling the Incoming Letter