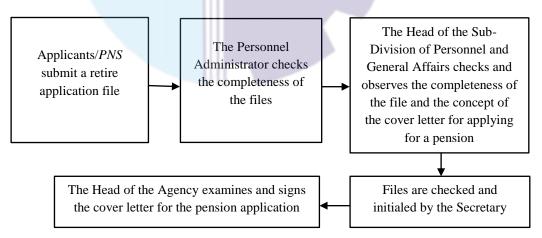

## 3. Checking Employees' Retirement Documents

The procedure is that the Applicant/*PNS* submits a retire documents to the Personnel Administration. After that, the file will be checked for completeness and submitted to the Head of the Sub-Division of Personnel and General Affairs. Then the file will be checked and adjusted to the concept of the Retirement Submission Letter. Next, the file will be checked and initialed by the Secretary. Furthermore, the Head of the Agency will examine and sign the letter of introduction for the pension application.

Figure 3.5. Steps of Employee Retirement Applications

Figure 3.6. Checking the Completeness of the File of Employee Retirement