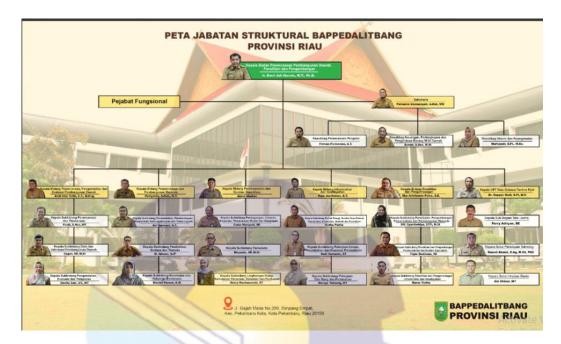

## 2.4. Organizational Structure

There are several departments in *Bappedalitbang* of Riau Province such Secretariat,

Sources: Website of Bappedalitbang of Riau Province Figure 2.1.2. Organizational Structure of Bappedalitbang

Each of the job in organizational structure has its own responsibility and duty to reach the goals of its organization. These are the descriptive of each position: