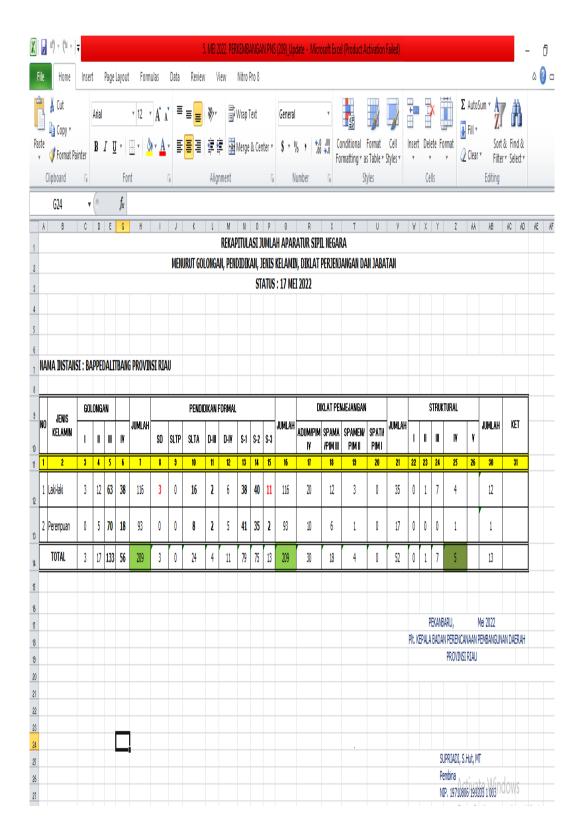

Figure 3.9. Steps of Employee Formation

Figure 3.10.1. Counting the Number of Employees Based on Class, Position, and Latest Education

Figure 3.10.2.Filling the data

Figure 3.10.3. Checking the Actual Data with Supervisor

3. Employee formation document

This employee formation document is made and held by the Apparatus HR Analyst. Some of them are Position Map, Position Stakeholders, *PNS* development and several related documents. Each of these documents should always be reviewed monthly to find out the updated number of employees at *Bappedalitbang* 