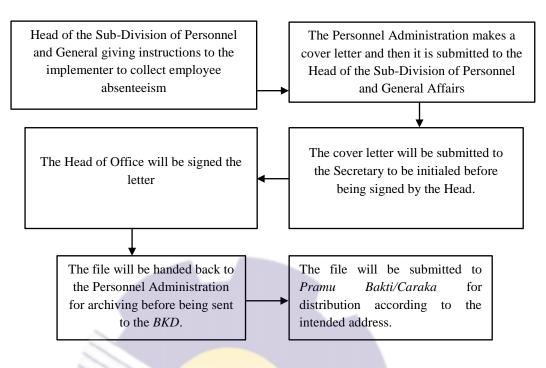

## 4. Checking Employees'Attendance Recapitulation

Every employee in *Bappedalitbang* must perform his/her daily attendance for the attendance list. Attendance is made in two sessions, morning and evening. This attendance list then should be recapitulated, while the recapitulation procedure starts from the Head of the Sub-Division of Personnel and General giving instructions to the implementer to collect employee absenteeism.

Furthermore, the Personnel Administration will make a concept of recapitulation of attendance and cover letters which will then be submitted to the Head of the Sub-Division of Personnel and General Affairs to be read and observed. After that, the cover letter will be submitted to the Secretary to be initialed before being signed by the Head. Furthermore, the cover letter will be read and scrutinized by the Head, if there is an error then the file will be returned to the Personnel Administration, if the cover letter is correct, it will then be signed by the Head. The file will be handed back to the Personnel Administration for archiving before being sent to the *BKD*. After archiving, the file will be submitted to *Pramu Bakti/Caraka* for distribution according to the intended address.

Figure 3.7. Steps of Employee Attendance Recapitulation

Figure 3.8. Checking Employee Attendance Recapitulation