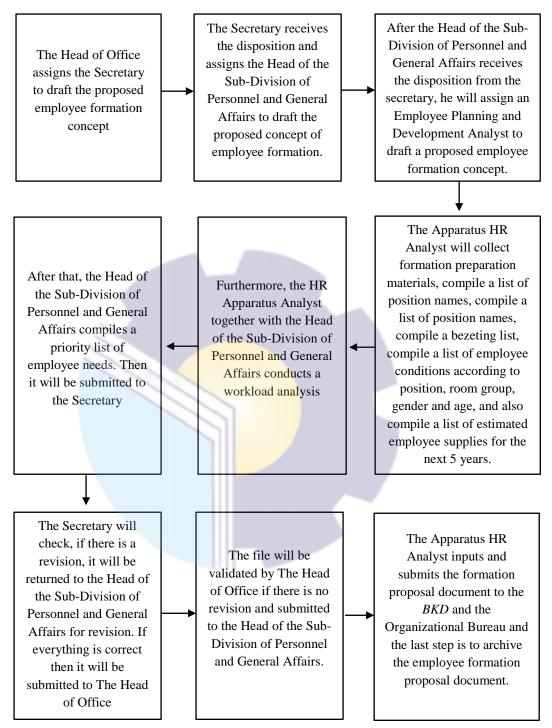

#### 5. Checking and Making Employees' Formation

For the preparation of the *BAPPEDALITBANG* formation, the following procedures must be met, The Head Office assigns the Secretary to draft the proposed employee formation concept and the Secretary will receive the disposition and then assigns the Head of the Sub-Division of Personnel and General Affairs to draft the proposed employee formation concept. After the Head of the Sub-Division of Personnel and General Affairs receives the disposition from the secretary, he will assign an Employee Planning and Development Analyst to draft a proposed employee formation concept. Furthermore, the HR Apparatus Analyst will collect formation preparation materials, compile a list of position names, compile a list of position names, compile a list of position, room group, gender and age, and also compile a list of estimated employee supplies for the next 5 years.

Furthermore, the HR Apparatus Analyst together with the Head of the Sub-Division of Personnel and General Affairs conducts a workload analysis. After that, the Head of the Sub-Division of Personnel and General Affairs compiles a priority list of employee needs. Furthermore, it will be submitted to the Secretary, if there is a revision it will be returned to the Head of the Sub-Division of Personnel and General Affairs for revision. If everything is correct, it will be submitted to The Head of Office. The file will be validated by The Head of Office if there is no revision and submitted to the Head of the Sub-Division of Personnel and General Affairs. Furthermore, the HR Apparatus Analyst will input and submit a formation proposal document to the *BKD* and the Organizational Bureau. The last stage is to archive the employee formation proposal document.

Figure 3.9. Steps of Employee Formation

Figure 3.10.1. Counting the Number of Employees Based on Class, Position, and Latest Education

Figure 3.10.2.Filling the data

Figure 3.10.3. Checking the Actual Data with Supervisor