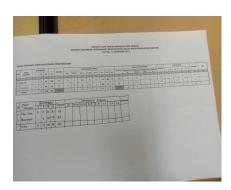

Figure 3.9. Steps of Employee Formation

Figure 3.10.1. Counting the Number of Employees Based on Class, Position, and Latest Education

Figure 3.10.2.Filling the data

Figure 3.10.3. Checking the Actual Data with Supervisor

3. Employee formation document

This employee formation document is made and held by the Apparatus HR Analyst. Some of them are Position Map, Position Stakeholders, *PNS* development and several related documents. Each of these documents should always be reviewed monthly to find out the updated number of employees at *Bappedalitbang* 