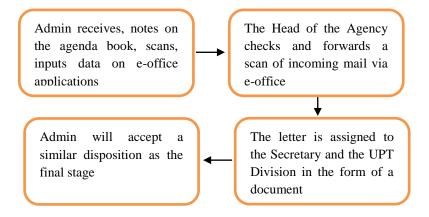

Figure 3.2 SOP IPKD

3. Electronic Incoming Letter Service

There are several procedures in the electronic incoming letter service, incoming letter will be received, recorded in the agenda book, scanned, and then the data will be inputted into the e-office application. Furthermore, it will be continued to the Head of the agency to be examined and continue to scan the incoming letter via e-office, then the letter will be reviewed and disposed of to the secretary and the UPT Division in the form of a document and then this disposition will also be accepted by the admin as the final stage.