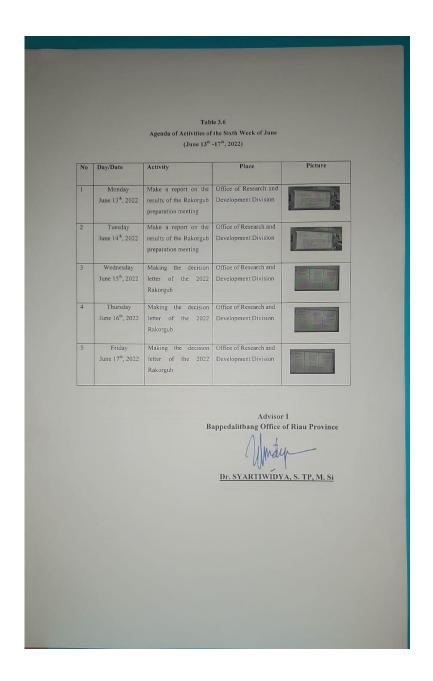

## LIST OF TABLE

| Table 3.1 | Agenda of Activities of the First Week of May    | <u></u> 25 |
|-----------|--------------------------------------------------|------------|
| Table 3.2 | Agenda of Activities of the Second Week of May   |            |
| Table 3.3 | Agenda of Activities of the Third Week of May    |            |
| Table 3.4 | Agenda of Activities of the Fourth Week of June  |            |
| Table 3.5 | Agenda of Activities of the Fifth Week of June   |            |
| Table 3.6 | Agenda of Activities of the Sixth Week of June   | 30         |
| Table 3.7 | Agenda of Activities of the Seventh Week of June |            |
| Table 3.8 | Agenda of Activities of the Eight Week of June   |            |
| Table 3.9 | Agenda of Activities of the Nine Week of June    |            |