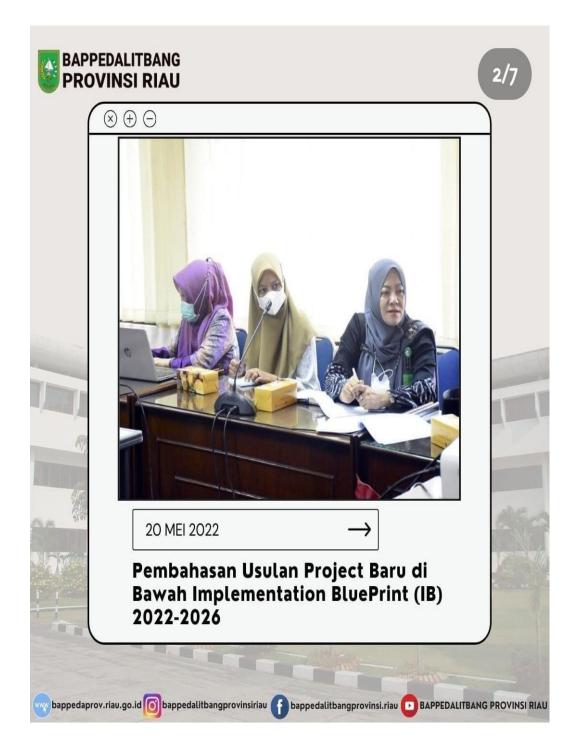

## 5. Taking Notes in the Meeting Process

There are several meeting that had been*Bappedalitbang*, the apprentice are asked to take notes during the meetings such as the IMTGT Blueprint meeting, meetings related to cooperation between IPDN and *Bappedalitbang*, taking of the Raorgub preparation meeting, and be the Operator of the Material Preparation Team. taking notes related to the proposals and suggestions from meeting participants and then summarized into the results of the meeting then submitted to the head of Devision

Figure 3.5 Taking a Notes