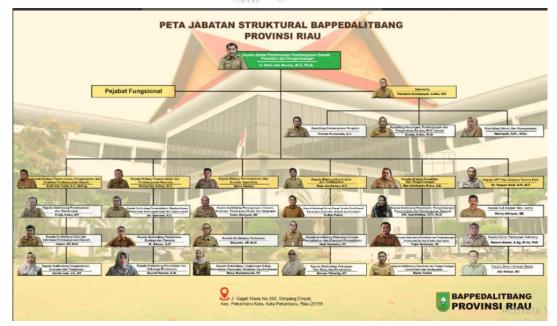

## 2.4. Organizational Structure

There are several departments in *Bappedalitbang* of Riau Province such Secretariat.

Each of the job in organizational structure has its own responsibility and duty to reach the goals of its organization. These are the descriptive of each position:

## 1. Head of Office

## a. The Duties of Head of Office

The Head of the *Bappedalitbang*Agency has the task of assisting the Governor in carrying out the functions of supporting government affairs which are the authority of the Region in the areas of Regional Development Planning, Research and Development.

## b. The Functions of Head of Office

- 1. Preparation of Technical Policy
- 2. Implementation of technical support tasks
- 3. Technical guidance on the implementation of supporting functions for regional government affairs,
- 4. Implementation of other functions assigned by the Governor related to the duties and functions of the Regional Development Planning Agency, Research and Development

## 2. Secretariat

## a. The Duties of Secretariat of the Bappedalitbang Office of Riau Province

Coordinate, facilitate and evaluate the program planning sub-section, finance, equipment and management of regional property, and general personnel sub-section.