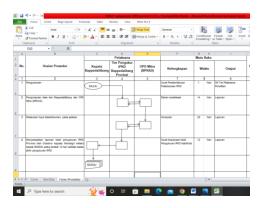

#### 2. IPKD (Indeks Pengelolaan Keuangan Daerah)

IPKD is a measure that is determined based on a set of dimensions and indicators to assess the quality of the performance of effective, efficient, transparent, and accountable local financial governance within a certain period.Apprentices are asked by their supervisor to make IGA SOP with directions from their superiors.

Figure 3.2 SOP IPKD

3. Electronic Incoming Letter Service

There are several procedures in the electronic incoming letter service, incoming letter will be received, recorded in the agenda book, scanned, and then the data will be inputted into the e-office application. Furthermore, it will be continued to the Head of the agency to be examined and continue to scan the incoming letter via e-office, then the letter will be reviewed and disposed of to the secretary and the UPT Division in the form of a document and then this disposition will also be accepted by the admin as the final stage.