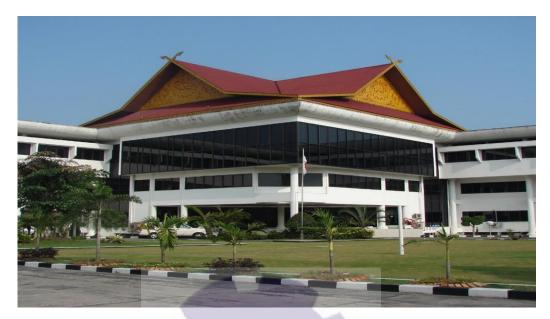

The *Bappedalitbang*Office is located at Jl. Gajah Mada No. 200, Simpang Empat, Pekanbaru City District, Pekanbaru City. The office which has a unique and distinctive design is white with a maroon colored roof and has a roof with yellow carvings typical of Riau Malays. This building consists of 3 floors and one basement. The location of this office is strategic and next to the SAMSAT and KONI offices.

Figure 2.1.1 *Bappedalitbang* Office of Riau Province