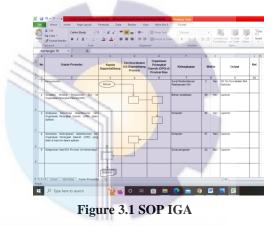

1. IGA (Innovative Government Awards)

IGA is an award given by the Ministry of Home Affairs. The awarding of innovative government awards is one of the events to measure the innovation index of each region. Apprentices are askedby their supervisor to make IGA SOP with directions from their superiors. The steps for making the first SOP IGA are by making announcements to outside OPD after that socializing the IGA measurement to all regional apparatus, coordinating data by OPD into APK, integrating data from OPD that has been inputted and finally inputting the results of the Provincial IGA to the Ministry of Home Affairs.