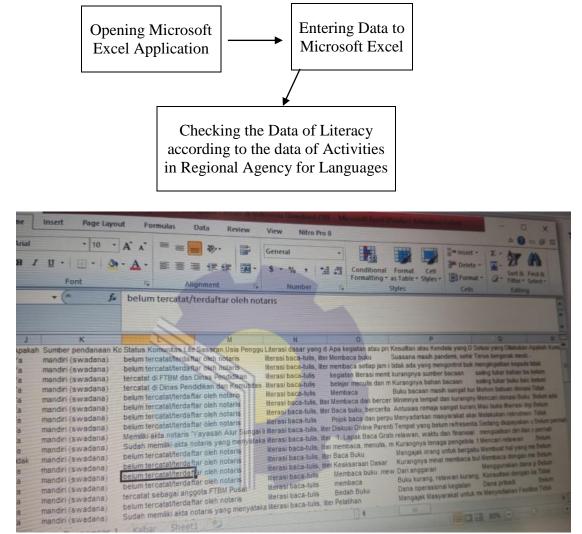

#### 2. Checking the Data of Literacy

Regional Agency for Languages in Riau Province has much data of literacy. Some of the data is entered into Microsoft excel and then checked according to the data of activities that has been carried out by the Regional Agency for Languages.

Figure 3.3 The Process of Checking Data of Literacy