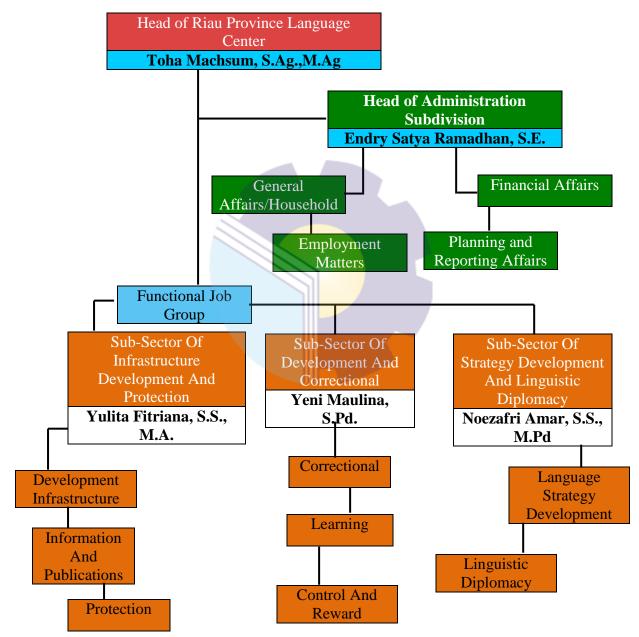

#### 2.4. Organizational Structure

There are several sections in Regional Agency for Languages in Riau Province such as administration subdivision, sub-sector of infrastructure development and protection, sub-sector of development and correctional, subsector of strategy development and linguistic diplomacy. The author gets the opportunity to implement her knowledge in the administration subdivision. Organizational structure can be seen in the picture below:

#### ORGANIZATIONAL STRUCTURE OF REGIONAL AGENCY FOR LANGUAGES IN RIAU PROVINCE

The following is a description of each type of work:

#### 1. Head of Regional Agency for Language in Riau Province

In carrying out their duties, each leader of organizational units and functional position groups is required to applying the principles of coordination, integration, and synchronization within the Regional Agency for Languages; implementing performance accountability, and reporting activities that are their responsibility to superiors in stages. Morever, the duties of the head of the regional agency for languages include:

#### 2. Head of Administrative Subdivision

Details of the tasks of the Administrative Subdivision:

- a. Carrying out work program preparation;
- b. Carrying out the center's work program concept drafting;
- c. Carrying out the center's plan, program, and budget preparation;
- d. Carrying out the preparation of budget disbursement proposals and preparation of accountability documents for the use of the central budget;
- e. Managing the central staffing affairs
- f. Carrying out the administrative affairs of the center;
- g. Preparing proposals for the acquisition, arrangement, maintenance, and disposal of state property;
- h. Acquiring and distributing educational books;
- i. To receiving, recording, and distributing incoming and outgoing letters from the center;
- j. Carrying out the arrangement, maintenance, and proposal for depreciation of the central archives;
- k. Hosting business meetings and receptions for visiting leaders;
- 1. Carrying out the storage and maintenance of documents for subsections and the center;
- m. Completing report preparation; and
- n. Carrying out the drafting of the central report concept.

#### **3. Functional job group:**