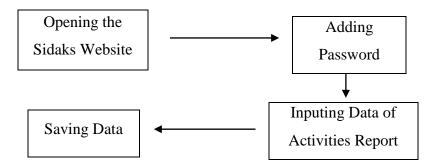

#### **3.2.** Working Procedure

1. Inputting the Data of Activities Report to SIDAKS Website

This activity is an activity to enter report data for several activities held by the office, such as counseling, literary workshops, and others. Data collection is done by accessing the *Sidaks* website on the internet and logging in using a secret password from the office. The step as follow:

Figure 3.1 The Process of Inputting Data

Figure 3.2 The Inputting Data