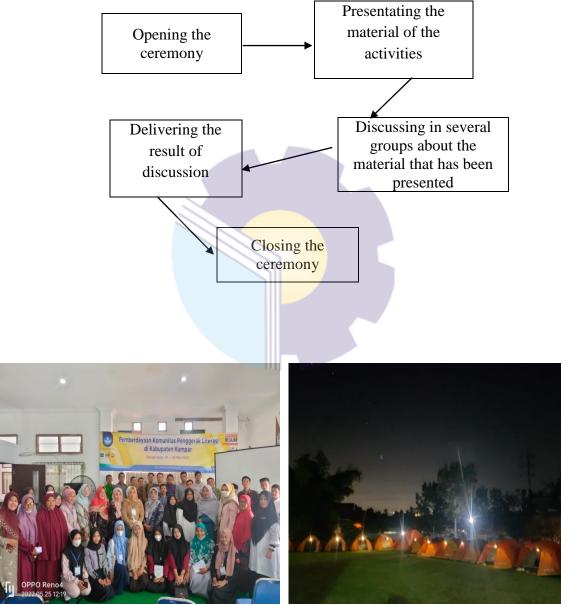

Editing Vocabulary Data

4. Taking part in Literacy Activities and Language Guard Camp of the Region

There are some activities held by the Regional Agency for Languages, such as literacy activities and language guarding camp. The activities of literacy are an activity that is routinely carried out and is a routine work program from the Regional Agency for Language itself. And one of the activities was held on May 24-25 in Kampar district, Bangkinang and was attended by 50 participants from various circles. It was carried out at the Archives and Library Office of Kampar

district. This activity went through a series of events, such as seminars on linguistics and the preservation of reading culture, as well as seminars with local book writers. And then, language guarding camp is the new activity that held by regional agency for languages. It was held on July  $4^{th} - 7^{th}$  in Rumbai, Pekanbaru. The activities include:

Figure 3.5 The Activity of Literacy in Kampar

Figure 3.6 The Activity of Language Guarding Camp