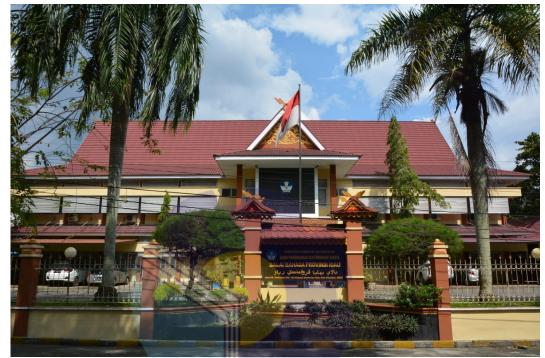

#### 2.1. Company History

Regional Agency for Languages in Riau Province is a Technical Implementation Unit of the Language Development and Development Agency, Ministry of Education and Culture with a working area covering Riau Province. In technically and administratively, the Head of Regional Agency for Languages in Riau Province is responsible to the Language Development and Development Agency. It was established based on the Decree of the Minister of Education and Culture Number: 226/0/ 1999 dated September 23, 1999 and in accordance with DIK 1997/1998 Jakarta Language Development and Development Center. Regional Agency is built on a plot of land covering an area of 2000 square meters located at Bina Widya Street, Universitas Riau, Simpang Baru, Panam, Pekanbaru. This land was granted by the Riau Provincial Government with the approval of the Riau University Senate in April 1997. The building area of the Regional Agency is 2000 meters. Although the construction is still 70%, Regional Agency for Languages in Riau Province has officially started operating on October 28, 2000.

Figure 2.1 Regional Agency for Languages in Riau Province