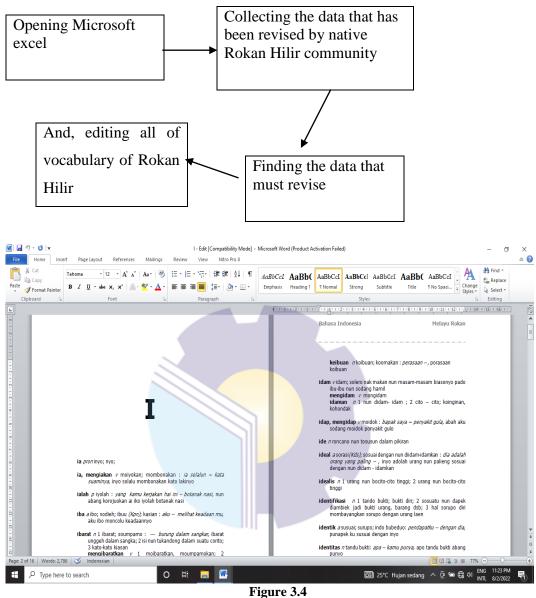

## 3. Editing the Indonesian-Rokan Hilir and Rokan Hilir- Indonesian Dictionaries' Vocabulary Data

There are several researchers in the Regional Agency for Languages in Riau Province are conducting research on the vocabulary of Rokan Hilir Malay and will make dictionaries for the Rokan Hilir-Indonesian and Indonesian-Rokan Hilir languages. The vocabulary data that has been collected has been revised by the native Rokan Hilir community. The revision data is then re-edited for all vocabulary that has been marked as errors and must be corrected. The steps editing data of dictionaries' as follow:

Editing Vocabulary Data

4. Taking part in Literacy Activities and Language Guard Camp of the Region

There are some activities held by the Regional Agency for Languages, such as literacy activities and language guarding camp. The activities of literacy are an activity that is routinely carried out and is a routine work program from the Regional Agency for Language itself. And one of the activities was held on May 24-25 in Kampar district, Bangkinang and was attended by 50 participants from various circles. It was carried out at the Archives and Library Office of Kampar