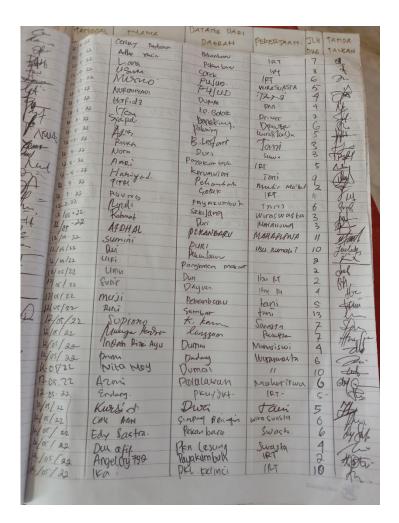

#### DAFTAR HADIR MAHASISWA MAGANG DI ISTANA ASYERAYAH HASIMIYAH SIAK DINAS PARIWISATA KABUPATEN SIAK

#### BULAN: MEI

| NO | NAMA         | ASAL                | 1 |    |    |    |    |    |    | HA | RI/TA | NGGA | L  |    |    |    |    |    |    |    |
|----|--------------|---------------------|---|----|----|----|----|----|----|----|-------|------|----|----|----|----|----|----|----|----|
| NO | TO E.M.      |                     | S | S  | R  | K  | J  | S  | M  | S  | S     | R    | K  | J  | S  | М  | S  | S  | R  | K  |
| 1. | BELLA SAFIRA | POLITEKNIK          | 9 | 10 | 11 | 12 | 13 | 14 | 15 | 16 | 17    | 18   | 19 | 20 | 21 | 22 | 23 | 24 | 25 | 26 |
|    |              | NEGERI<br>BENGKALIS | - | In | ٤  | e  | -  | h  | r  | h  | h     | h    | h  | -  | h  | h  | h  | h  | Ju | 2  |

|    | пА | RI/TANG | JAL |    |
|----|----|---------|-----|----|
| J  | S  | M       | S   | S  |
| 27 | 28 | 29      | 30  | 31 |
| -  | 0  |         | I.  | h  |

Siak Sri Indrapura, 31 Mei 2022

Kasi Pengelolaan Kawasan, Strategydan Destinasi Pariwis:

<u>FFENDI, S.Pd</u> NIP. 19680207 199802 1 004

Appendix B Attendance List