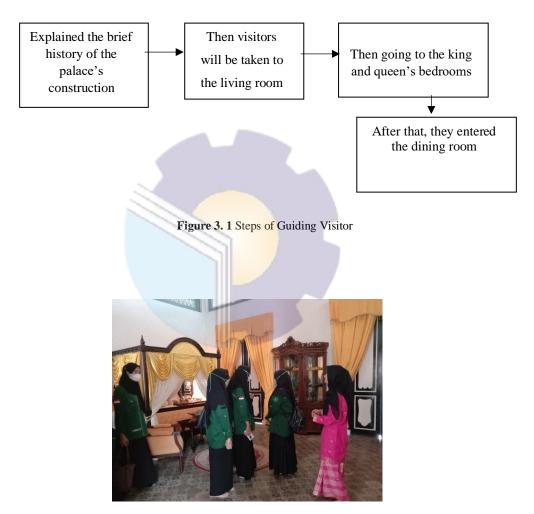

#### 1. Being a Tour Guide

Being a tour guide has an important role in tourism activities. Tour guides are responsible for accompanying tourists and providing directions and guidance to tourists. A tour guide in the Siak *Peraduan* Palace must be able to explain the origin of the Siak Kingdom and all the historical objects in the *Peraduan* Palace.

When visitors had entered the palace contest, the guide explained the brief history of the palace's construction as a gift or wedding dowry for the queen. Then visitors will be taken to the living room, the king and queen's bedrooms, and the dining room. The contest palace has a design called a "diorama room" because its spatial arrangement is like a museum.

Figure 3. 2 Guiding Visitor