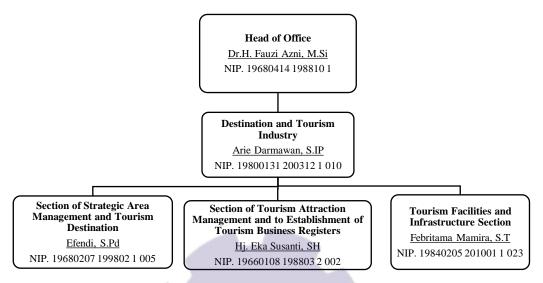

#### 2.4 Structure of Organizational

There are several departments in the Siak Regency Tourism Office such Secretariat, Tourism Industry Destinations, Tourism Marketing Sector, Tourism Resources Development and Creative Economy Sector. The writer gets a chance to implement her knowledge that already learnt in Tourism Industry Destinations, especially at The Siak Palace (Asserayah AlHasyimiah). The organizational structure can be seen in the figure below:

## **Organizational Structure Tourism Industry Destinations**

Figure 2.2 Tourism Industry Destinations Organizational Structure

Each of the job position in organizational structure has its own responsibility and duty to reach the goals of its organization. These are the description of each position:

#### 1. Head of Office

1) The head of the Tourism Office has the task of assisting the Regent in carrying out government affairs which become the regional authority in the tourism sector. 2) In carrying out the tasks referred to in paragraph (1), the Head of Office carries out functions: a. Organizing the formulation of managerial and technical policies at the Secretariat, Field, Technical Implementing Unit (UPT) and functional positions within the service environment; b. Carrying out managerial and technical duties at the Secretariat, Field, Technical Implementing Unit (UPT) and functional positions within the service environment; c. Conducting monitoring, evaluation and reporting of managerial and technical duties at the Secretariat, Division, Technical Implementing Unit and Functional Positions within the office; and d. The implementation of other functions given by the leadership, either in writing or orally, in accordance with the authorities and areas of duty and function in the framework of smooth execution of duties.

#### 2. Destination and Tourism Industry

- 1) The Head of the Destination and Tourism Industry Division has the task of planning operationalization, assigning tasks, provide guidance, supervise, organize, evaluate, and report on the implementation of duties in the Destination and Tourism Industry Sector. 2) In carrying out the tasks referred to in paragraph (1), the Head of the Tourism Destination and Industry Division, has the following functions:
- a. Preparation of field work plans and programs.
- b. Coordinating the work program of each section.
- c. Coordinating the Section Heads within the Destination and Tourism Industry Sector.
- d. Performance appraisal of subordinates.
- e. Giving instructions to the Section Head and subordinates.