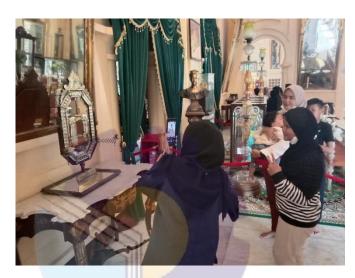

#### 3. Documenting Visitor Activities at the Palace

Another job in Siak Palace is being a photographer and taking pictures of visitors in some good photo spots. Because visitors do not know where the good spots are, the photographer usually asks visitors to take pictures in places that are usually used for taking pictures, such as the queen's mirror, on the stairs, the crown of the king, the throne chair, and so on.

Figure 3. 5 Take picture at the Queen's mirror