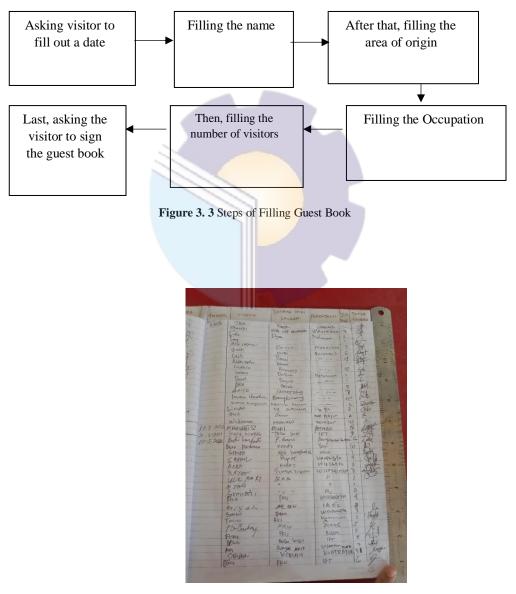

#### 2. Being a Receptionist

A receptionist at the Siak Palace welcomes visitors and asks them to follow the procedure by wearing masks and asking them to leave the food and drinks in the place provided by the palace. Then a receptionist asked visitors to fill out a guest book by writing down the date, name, number of visitors, area of origin, occupation, and signature.

Figure 3. 4 Guest Book