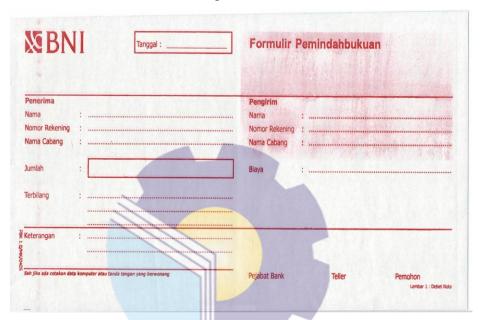

#### 4. Transfer Form

BNI has provided sufficient explanation regarding the characteristics of savings products, debit cards, e-banking services, which will be utilized and understands all the consequences of such utilization including benefits, risks, and/or cancellations as requested. the bank reserves the right to close or block debit cards or e-banking services.

**Figure 2.8 Transfer Form** Source : Processed Data, 2022