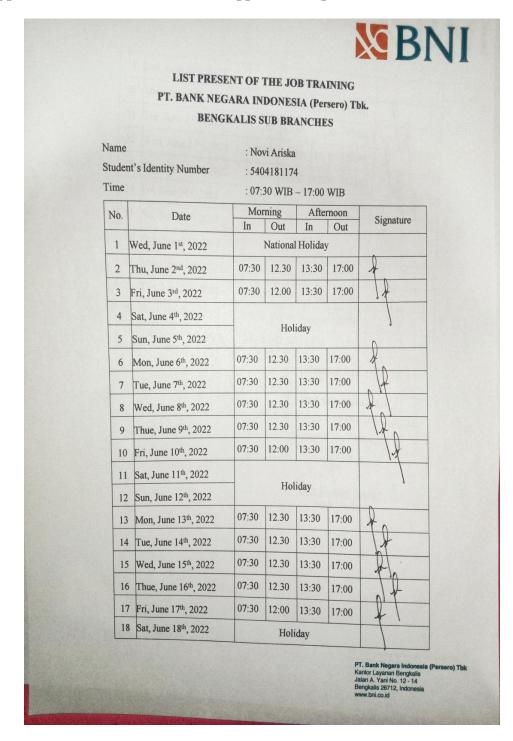

# LIST OF APPENDICES

| Appendix 1 | Photo with employees of PT. Bank BNI KCP Bengkalis | 64 |
|------------|----------------------------------------------------|----|
| Appendix 2 | Letter of Statement                                | 65 |
| Appendix 3 | Apprenticeship Assessment Sheet                    | 66 |
| Appendix 4 | Certificate of the Apprenticeship                  | 67 |
| Appendix 5 | Absent from Apprenticeship in March                | 68 |
| Appendix 6 | Absent from Apprenticeship in April                | 70 |
| Appendix 7 | Absent from Apprenticeship in May                  | 72 |
| Appendix 8 | Absent from Apprenticeship in June                 | 74 |