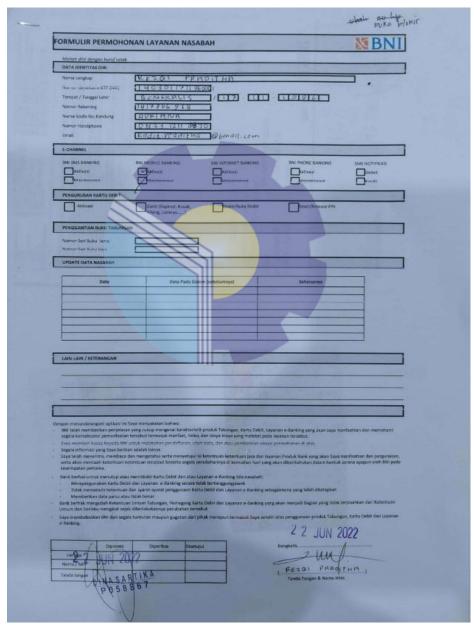

#### 3. Customer Service Application Form

BNI has provided sufficient explanation regarding the characteristics of savings products, debit cards, e-banking services, which will be utilized and understands all the consequences of such utilization including benefits, risks, and/or cancellations as requested. the bank reserves the right to close or block debit cards or e-banking services.

**Figure 2.7 Customer Service Application Form** 

Source: Processed Data 2022