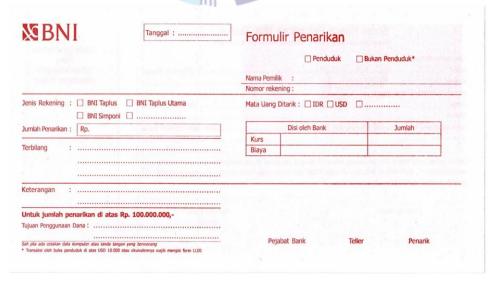

#### 6. Withdrawal Form

BNI Smart Remittance provides the best service for cross-border payment using foreign exchange, both for Outgoing Transferand Incoming Transfer. Supported by competent human resources and the latest technology, BNI Smart Remittance is committed to provide global payment services to fulfill the customer needs for cross-border payments.

**Figure 2.10 Witdrawal Form** Source : Processed Data, 2022