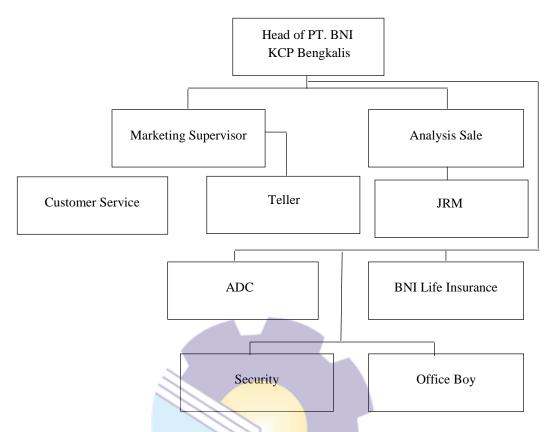

The job description at PT Bank Negara Indonesia (Persero) Tbk. Bengkalis Sub Branch Offices are as follows:

Figure: 2.3 Organizational structure of PT Bank BNI KCP Bengkalis
Source: Processed Data 2022

a. Head of the PT. Bank BNI KCP Bengkalis

Duties of the head of PT. Bank BNI KCP Bengkalis are as follows:

- a) Prepare, propose, negotiate, revise the work plan and budget (RKA)inorder to achieve the implemented business targets.
- b) Fostering and coordinating subordinate work units to achieve the targets that have been set.
- c) Enabling all subordinate work units and their fostered workers to carry out their duties or work in accordance with the established strategy in order to provide the best service for their customers.
- d) Supervise all subordinates and work units under them in order to carry out and achieve the targets of the work that have been set.
- e) Carry out marketing activities for funds, services and credit in order to expand market share.

f) Acting as Top Management on a unit scale in carrying out coordination with organizational units with in the work area.

#### b. Marketing Supervisor

Supervisor marketing is someone who is given a task in a company association as he has the power and authority to issue orders to his subordinate co-workers. The marketing supervisor directly supervises the Junior Relations Manager (JRM) and sales analysis, they are:

#### a) Junior Relationship Manager (JRM)

Junior Relationship Manager (JRM) is part of the sales team that maintains a relationship (relationship) with bank customers, both funding customers (depositors) and lending/credit customers (debtors). The duties of the junior relationship manager are:

- 1) Conduct marketing/distribution of People's Business Banking Credit (KUR) products.
- 2) Perform credit analysis and ensure that the data/information presented is complete & correct.
- 3) Carry out the function as a credit proposer in accordance with the authority and applicable policies/procedures/stipulations.
- 4) Monitoring the debtor's credit journey.
- 5) Responsible for achieving business expansion targets and the quality of economic affairs in the segments under management.

#### b) Analyst sale

Analyst sales is a profession that is engaged in the world of banking or financing. A person who works as a sales analyst is usually tasked with finding customers to promote, market, and introduce products from the bank.

#### c. Customer Service Department

On this department is also referred to as the front office that deals directly with customers. In Customer Service Department the leadership is assited by several who occupy each part, they are:

#### a) Customer service

Customer service is a service that serves in providing information and so on. The task of serving customers starts from the needs of opening accounts, deposits, insurance, and making savings books. In addition, customer service also provides socialization to customers/prospective customers regarding bank products and handles customer complaints.

#### b) Teller

Teller is a front office officer who is responsible for providing customer transaction services, be it storage or payment. in accordance with applicable regulations.

#### d. Credit Administration

Credit administration is a position assigned to manage important documents of each bank customer to store them and enter the data. As for the duties of credit administration, namely:

- a) Examination
- b) Validate.
- c) Verify.
- d) Ensure authority.
- e) Make a report.
- f) Manage.
- g) Arrange.
- h) Serving the credit process.
- i) Carry out the duties of a credit administration.

#### e. BNI Life Insurance

BNI Life Insurance of the PT. Bank BNI KCP Bengkalis are as follows:

- a) Provide guarantees of protection from the risks of loss suffered by one party.
- b) The basis for the bank to provide credit is because the bank needs aguarantee, protection for the collateral provided by the borrower of money.

#### f. Security

The duties of the Bank Security Guard are:

- a) Assist with transaction information at ATMs.
- b) Visiting customers and helping with transactions.
- c) Directing the car into an empty parkin glot.
- d) Open the door when customers come.
- e) Asking questions about customer goals.
- f) Explaining how to carry out transactions where the customer's destination is.
- g) Directing the customer to the place of the transaction.
- h) Asking what happened to the customer's problem.
- i) Directing where the customer can solve the problem.
- j) Provide queue numbers to customers.
- k) Help remind customers when they get a queue call.