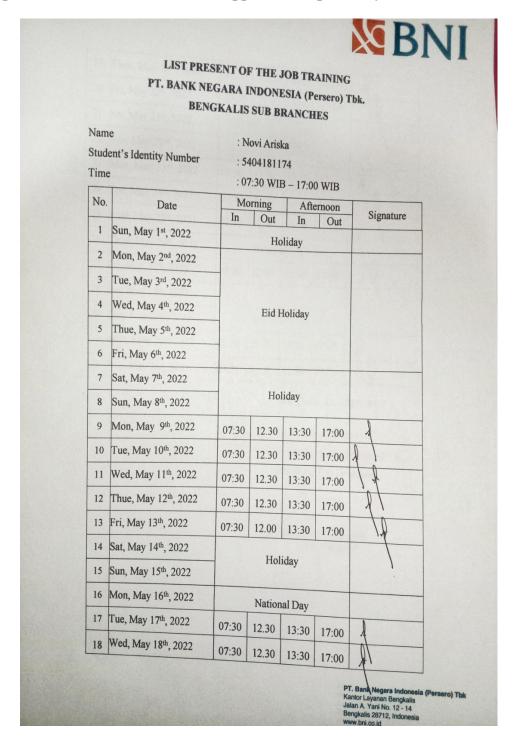

# LIST OF APPENDICES

| Appendix 1 | Photo with employees of PT. Bank BNI KCP Bengkalis | 64 |
|------------|----------------------------------------------------|----|
| Appendix 2 | Letter of Statement                                | 65 |
| Appendix 3 | Apprenticeship Assessment Sheet                    | 66 |
| Appendix 4 | Certificate of the Apprenticeship                  | 67 |
| Appendix 5 | Absent from Apprenticeship in March                | 68 |
| Appendix 6 | Absent from Apprenticeship in April                | 70 |
| Appendix 7 | Absent from Apprenticeship in May                  | 72 |
| Appendix 8 | Absent from Apprenticeship in June                 | 74 |