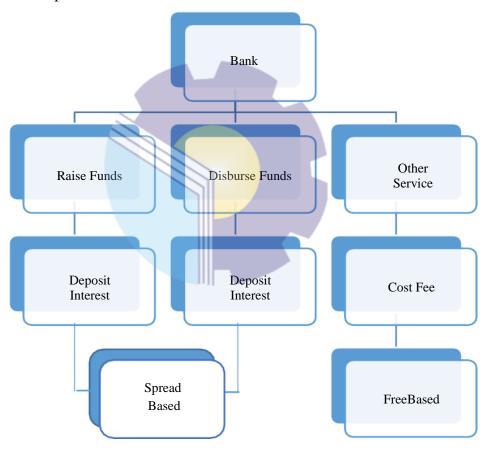

To better understand the Business Model of a Bank, Figure 2.4 will show the Business process of a Bank.

Figure 2.4 Bank Business Model Source: www.slideshare.net

Banks benefit from the difference between deposit interest and loan interest, and this profit is called Spread based, as well as Fee Based from other banking services such as transfers, clearing, safe deposit boxes, etc. There are 2 things that affect Spread Based, namely the amount of third party funds(the process of

collecting public funds) as the first variable and the amount of funds lent to other parties as the second variable.

Thus, the higher third party funds that can be collected by a bank will increase the distribution of funds to other parties which results in an increase in the margin from Spread Based.