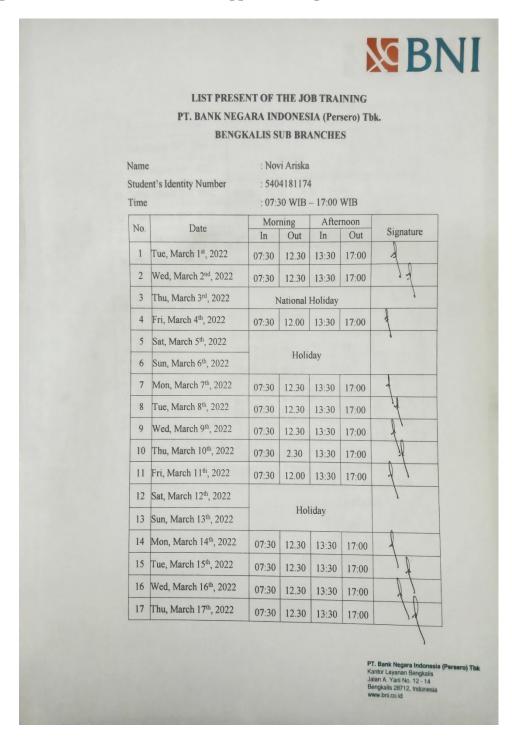

# LIST OF APPENDICES

| Appendix 1 | Photo with employees of PT. Bank BNI KCP Bengkalis | 64 |
|------------|----------------------------------------------------|----|
| Appendix 2 | Letter of Statement                                | 65 |
| Appendix 3 | Apprenticeship Assessment Sheet                    | 66 |
| Appendix 4 | Certificate of the Apprenticeship                  | 67 |
| Appendix 5 | Absent from Apprenticeship in March                | 68 |
| Appendix 6 | Absent from Apprenticeship in April                | 70 |
| Appendix 7 | Absent from Apprenticeship in May                  | 72 |
| Appendix 8 | Absent from Apprenticeship in June                 | 74 |