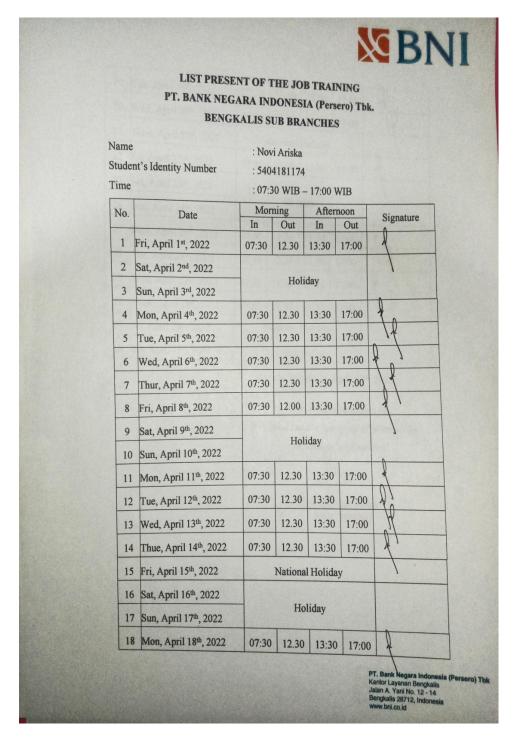

# LIST OF APPENDICES

| Appendix 1 | Photo with employees of PT. Bank BNI KCP Bengkalis | 64 |
|------------|----------------------------------------------------|----|
| Appendix 2 | Letter of Statement                                | 65 |
| Appendix 3 | Apprenticeship Assessment Sheet                    | 66 |
| Appendix 4 | Certificate of the Apprenticeship                  | 67 |
| Appendix 5 | Absent from Apprenticeship in March                | 68 |
| Appendix 6 | Absent from Apprenticeship in April                | 70 |
| Appendix 7 | Absent from Apprenticeship in May                  | 72 |
| Appendix 8 | Absent from Apprenticeship in June                 | 74 |