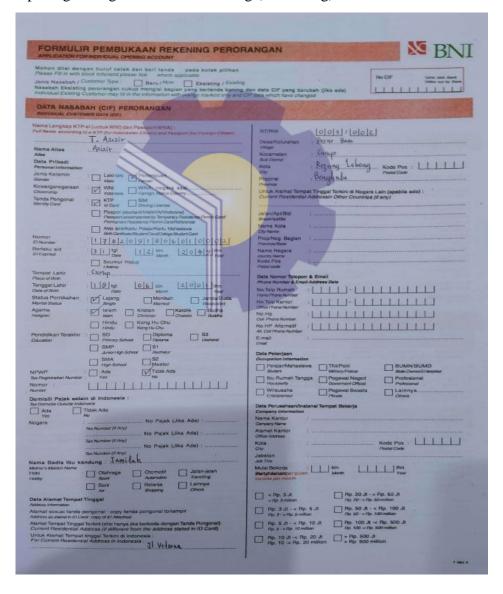

#### 2. Customer Account Opening Form

Account is the Bank's bookkeeping records for products deposits opened by individual customers at the Bank both in Rupiah and foreign currencies on the basis of written request from the Customer or through the application customers through the Bank's e-Banking system according to the procedures and the terms stated in the General Terms and Requirements for Opening this Account as well as in General Terms and Conditions of Account Opening through Electronic Banking (e-Banking).

**Figure 2.6 Customer Account Opening Form** 

Source: Processed Data 2022