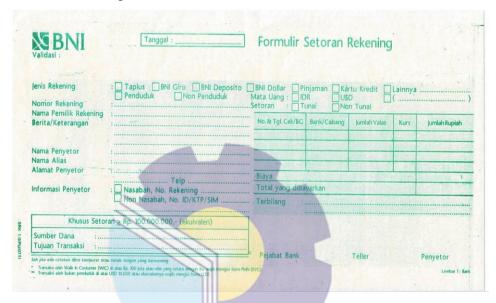

#### 7. Account Deposit Form

Deposit slip is a form signed by the customer or depositor, filled with details of the deposit by type, such as cash, cheque and bilyet giro; this document can be used as a reference if there is a difference between bank records and customer records; Usually, the bank maintains this document until a bank reconciliation is performed.

Figure 2.11 Account Deposit Form Source : Processed Data, 2022