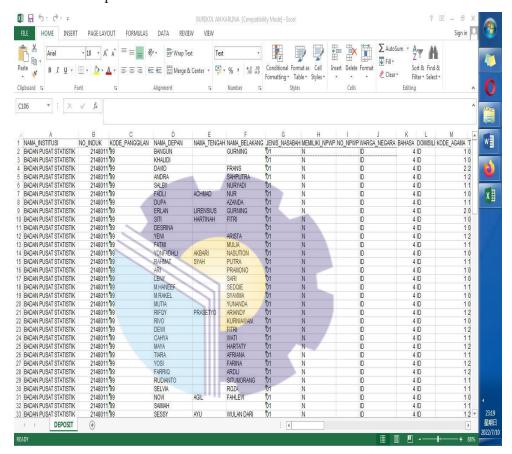

nclude administrative, legal, financial, scientific and technological.
- 2. The secondary function is the use value of the archive based on the use not for the archive creator but for the interests of government, private, individual institutions/agencies and also other public interests as evidence and material for accountability. Secondary use value includes the use value of evidence and information.



Figure 3.19 Register BNI Archiving scholarship file high school students
Source: Processeed Data, 2022

### 24. Input the Burekol file (Collective Account Book)

Burekol is a system for opening Salary Subsidized BSU funds by collectively opening the Himbara Bank network carried out by the Ministry of Manpower by communicating with BPJS Employment and the company where the recipient works.



Figure 3.20 Input Burekol File Source: Processes Data 2022

## 25. Print the identity of the account book owner

Print customer data in the form of an ID card via the Population and Civil Registry Service (Disdukcapil) web.



**Figure 3.21 Identify Customers**Source: Processed Data 2022

# 26. Archive the account opening file

Archive the BNI Taplus file and save it in a bundle so it's neat and when we need it we don't difficult.



Figure 3.22 Archive the Account Opening File

Source: Processed Data, 2022

### 27. Print bank statement

Current account is a history of transactions in an account that displays all information related to transactions. The information in question includes the inflow and outflow of money, both credit and debit, as well as the latest account balance



**Figu