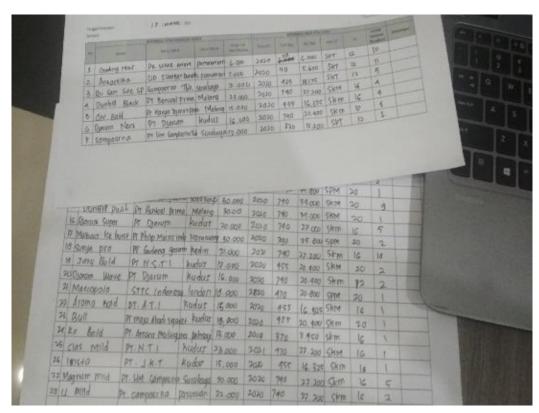

CK 6 data click on the title Browse CK 6 Enter as marked with a green arrow. The display is as in Figure 3.2 below:

Figure 3.2 Document Search CK-6 Form Source: Writer Photo Documentation, 2021

- c. Previously, the service user had inputted the CK 6 application data into the application, so that the officer only collected data through the inputted data. After clicking browse CK 6, The CK 6 document that will appear can be seen in Appendix Point 16.
- d. Then the data is returned using Microsoft Excel, and To get a clearer picture, the results can be seen in Appendix Point 17.
- 8. Duplicate PEB Documents, Disposition Sheets, Assignment Letters and Official Notes.