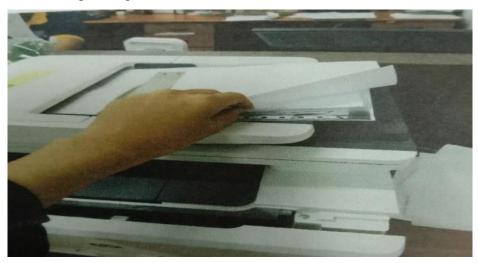

Document duplicating is the process of reproducing or duplicating documents according to the required needs and the method by using a copying machine. How to duplicate a document with a copying engine as follows:

- a. Make sure the copying machine is on and paper is available,
- b. Standardize the document to be duplicated,
- c. Insert or place the document to be copied,
- d. After that set in advance how many documents will be duplicated,

e. Then after pressing the start button.

**Figure 3.3** *Duplicated Documents Source : Writer Photo Documentation, 2021* 

9. Compile and Organize Documents According to the Company Name and Make Storage.