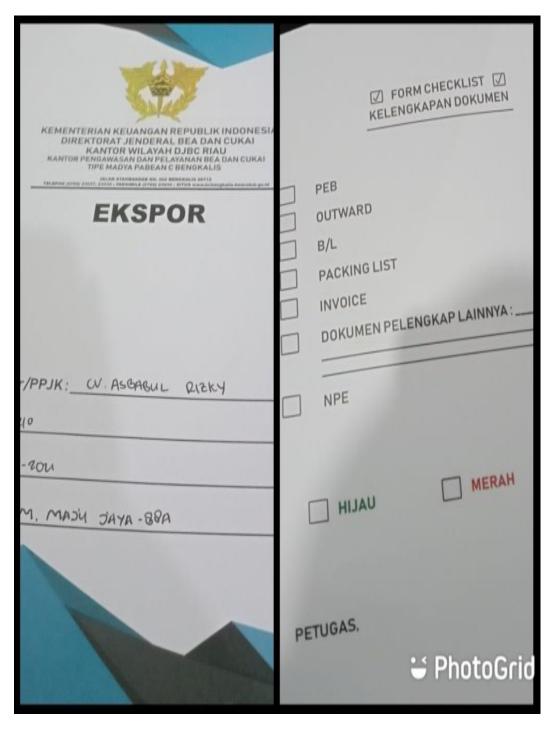

- that contains the column has been set for its contents and just click on it and an option will appear according to the title of the column.
- i. Before filling in the column, first open the recap data file that has been saved on the computer and has been printed. To get a clear picture, the results of the data recap can be seen in the Appendix Point 9.
- j. After that, it is continued by inputting or recording the data into the ExSIS application. This is done one by one sequentially according to the data in the image above. The data is input in accordance with the existing column headings, such as the column entitled cigarette brand, and the information on the excise stamp. For example, the first column is titled the year of excise stamps, then click on the column and then a display of the year options will appear, namely 2020 and 2021. Then the next column is the factory location column where the production is and so on until finished. To get a clearer picture, the Data Input Form to record the data can be seen in Appendix Point 10.
- k. Images of data on cigarette brand search results and other information can be seen more clearly in Appendix Point 11.
- After the data has been found and inputted, proceed with saving the recording by hovering the cursor on the column at the bottom that says "Save", then clicking the column and the data is successfully saved. The data that has been recorded and stored can be seen in Appendix Point 12.
- 3. Check the Completeness of Documents with Complementary Documents. In this section the author is assigned to check the completeness of the documents in accordance with the complementary documents, where the complementary documents contain PEB (Notice of Export of Goods), Outward Manifest, B/L, Packing List, Invoice, and other complementary documents (if any), and NPE (Note Export Services). After the document is complete, it is continued by compiling the document according to the list contained in the folder for Export documents. Furthermore, the author then

puts a check mark on the checklist form for the completeness of the documents on the modified folder for the placement of the Export document as a sign that it has been checked and arranged according to what has been determined. To get a clearer picture of the checklist form, see Appendix Point 13.