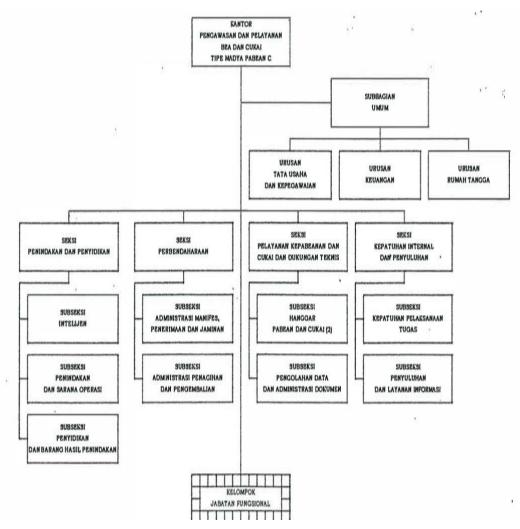

#### 2.4 Organization Structure

The organizational structure is a form of human resource management framework that shows the levels and responsibilities and authorities of each company in a joint effort to achieve the goals that have been set. The structure of the Customs and Excise Office for Supervision and Customs Service Type C can be seen in Figure 2.4 below:

## ORGANIZATION STRUCTURE OF THE CUSTOMS AND EXCISE OFFICE FOR SUPERVISION AND CUSTOMS SERVICE TYPE C

Figure 2.4 Organization Structure KPPBC TMP C

Source: Official Website DJBC

As for the duties and responsibilities of each organizational structure of Customs and Excise Office for Supervision and Customs Service Type C, namely: