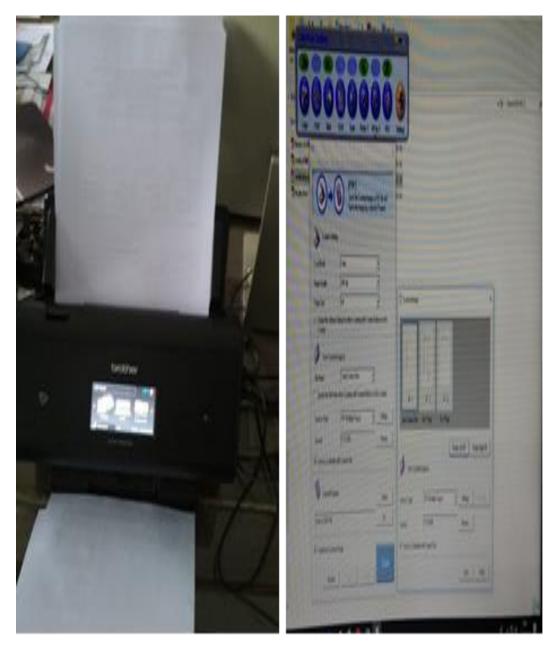

#### 6. Scan PEB Documents and Do Archiving.

Scan is the process of scanning document objects that will be converted into digital data in the form of files, this activity uses a scan / scanner tool which is a tool or property to scan documents. In this case the author is given the task to scan / scan export documents that have been checked for later in the archive. The procedure is

- a. Make sure the Scanner Machine is connected to the computer
- b. Turn on the ON button on the scanner machine
- c. Place the document on the paper feeder scanner
- d. In the scan/DocAction setting software, select the PDF template button that will be used for the scan
- e. In the file name box specify the name of the file to be scanned
- f. In the page size box, select the size of the document to be scanned
- g. If so, click the Apply button and OK

To get a clearer picture of the process of scanning PEB documents, see Appendix Point 15.