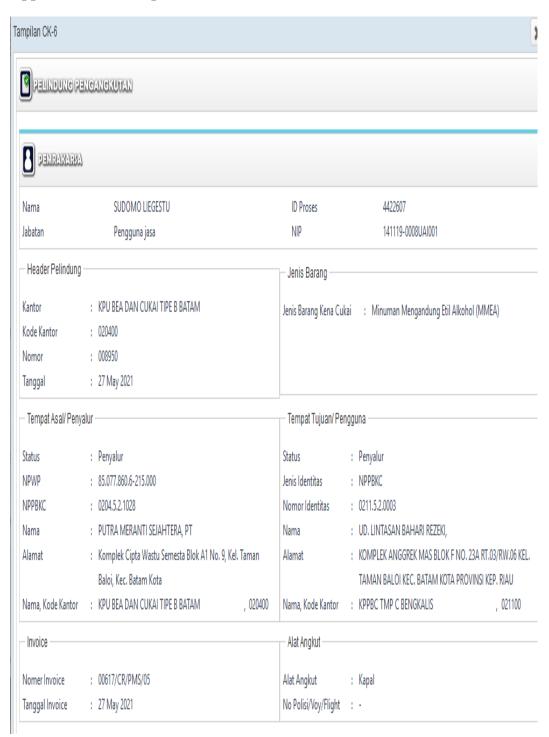

#### 7. Registering CK 6 Documents on the EXIS Application.

CK 6 document is a protective document for the transportation of excisable goods whose excise duty has been paid in the form of drinks containing ethyl alcohol from distributors or retail sales places to other places in free circulation. CK 6 document services are carried out online where online services are expected to speed up service time, reduce face-to-face contact with Customs and Excise officers, not be constrained by distance and time because service users can apply anytime and anywhere.

In this case, the writer was given the task to record the CK 6 document and recap it in Microsoft Excel. The steps are as follows:

- a. The author needs to open the ExSIS Application
- b. After opening the application, various information options will appear, and click on the information entitled CK 6 as indicated by the red arrow. After clicking CK 6, several options will appear, and to collect

CK 6 data click on the title Browse CK 6 Enter as marked with a green arrow. The display is as in Figure 3.2 below:

Figure 3.2 Document Search CK-6 Form Source: Writer Photo Documentation, 2021

- c. Previously, the service user had inputted the CK 6 application data into the application, so that the officer only collected data through the inputted data. After clicking browse CK 6, The CK 6 document that will appear can be seen in Appendix Point 16.
- d. Then the data is returned using Microsoft Excel, and To get a clearer picture, the results can be seen in Appendix Point 17.
- 8. Duplicate PEB Documents, Disposition Sheets, Assignment Letters and Official Notes.