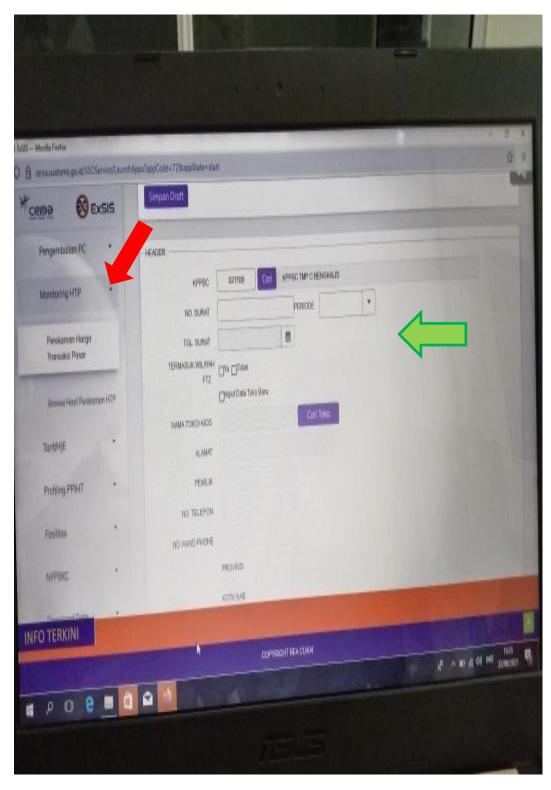

#### 7. Registering CK 6 Documents on the EXIS Application.

CK 6 document is a protective document for the transportation of excisable goods whose excise duty has been paid in the form of drinks containing ethyl alcohol from distributors or retail sales places to other places in free circulation. CK 6 document services are carried out online where online services are expected to speed up service time, reduce face-to-face contact with Customs and Excise officers, not be constrained by distance and time because service users can apply anytime and anywhere.

In this case, the writer was given the task to record the CK 6 document and recap it in Microsoft Excel. The steps are as follows:

- a. The author needs to open the ExSIS Application
- b. After opening the application, various information options will appear, and click on the information entitled CK 6 as indicated by the red arrow. After clicking CK 6, several options will appear, and to collect

CK 6 data click on the title Browse CK 6 Enter as marked with a green arrow. The display is as in Figure 3.2 below:

Figure 3.2 Document Search CK-6 Form Source: Writer Photo Documentation, 2021

- c. Previously, the service user had inputted the CK 6 application data into the application, so that the officer only collected data through the inputted data. After clicking browse CK 6, The CK 6 document that will appear can be seen in Appendix Point 16.
- d. Then the data is returned using Microsoft Excel, and To get a clearer picture, the results can be seen in Appendix Point 17.
- 8. Duplicate PEB Documents, Disposition Sheets, Assignment Letters and Official Notes.