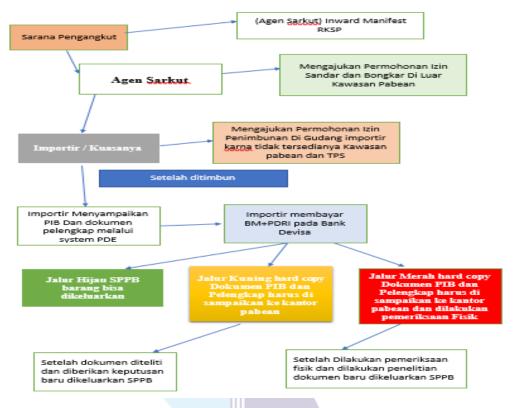

examines documents after the issuance of the SPPB. This path is defined in the case of medium risk importers importing goods. Below is the flow of the import management:

Figure 2.6 Import Management

Source: Writer Photo Documentation, 2021

#### Flow description:

- 1. The transportation means agent submits the Inward Manifest to the Customs and Excise Supervision and Service Office.
- 2. Furthermore, the transportation means agent applies for a docking and unloading permit outside the customs area.
- If the application for a docking and unloading permit is approved, then the
  importer or his proxies shall apply for a storage permit in the importer's
  warehouse, due to the unavailability of customs areas and temporary storage
  places (TPS).
- 4. If the permit application is approved and after the goods have been stockpiled, the Importer must submit PIB (Notice on Imported Goods) along

- with PIB complementary documents through the PDE system, namely the latest delivery media that can be used by importers.
- 5. After that, the importer pays import duty and Tax in the Context of Imports through a foreign exchange bank.
- If the green line importer does not carry out a physical inspection, but a
  document check is still carried out, a new Goods Release Approval can be
  issued.
- 7. And if the yellow lane importer does not undergo a physical inspection but only examines documents or hard copies of PIB and the complementary documents must be submitted to the customs office, a new Goods Release Approval Letter can be issued.
- 8. Then if the importer is red lane, physical inspection and inspection of PIB documents and their attachments are carried out, if physical inspection and document inspection have been carried out, a new Goods Release Approval Letter can be issued.