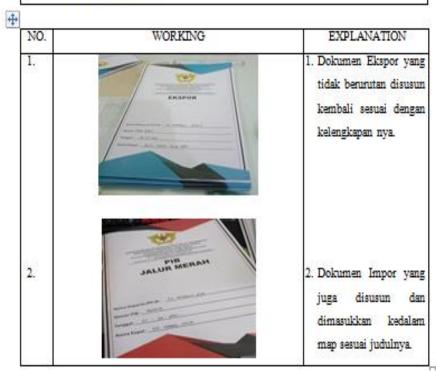

In this case, the author is given the task of tidying up and compiling documents in the form of conditions for exporting or importing according to the name of their respective companies. Documents are arranged and organized and sorted to find which ones are damaged and no longer needed, documents that are damaged or no longer needed will be discarded or destroyed with a paper shredder. Below is a picture of the document that will be trimmed, it can be seen in Figure 3.4:

**Figure 3.4 Tidyed Up Documents**Source: Writer Photo Documentation, 2021

And then after the documents are sorted and neatly arranged, the documents are stored in the storage rack provided. This activity is carried out once a month, due to accumulation and when documents are needed it will be difficult to find. Below is an image of the document that will be saved:

Figure 3.5 Documents to be Saved Source: Writer Photo Documentation, 2021