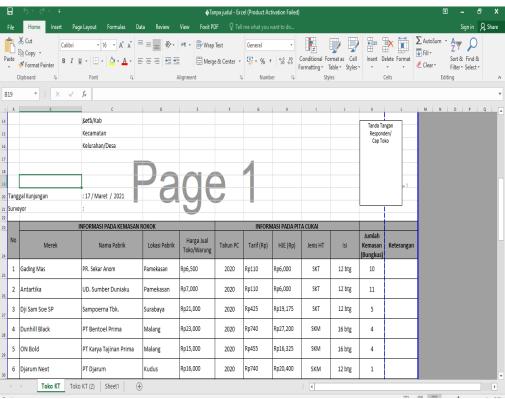

a. The first step is to open the Microsoft Excel application,

- b. Then prepare a document containing data on the results of monitoring the market transaction prices of tobacco products that have previously been obtained,
- c. After that, it is continued by making tables and columns and titles according to the documents containing the data from the results of the monitoring, then the data is recapitulated correctly. To get a clear picture of the results of the data recap of the monitoring results, see Appendix Point 6.
- Input Data from Monitoring Market Transaction Prices on Exis / Customs Applications.