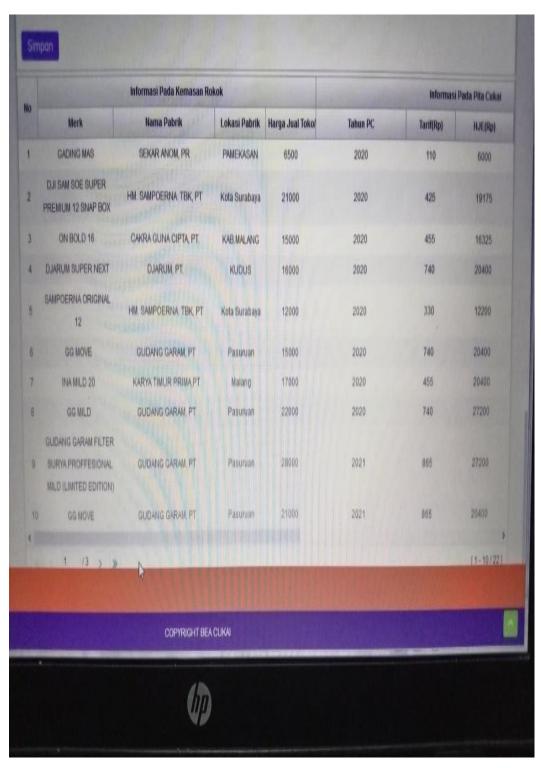

Figure 3.1 Form CEISA
Source: Writer Photo Documentation, 2021

- g. After the ExSIS application is opened, an option form will appear on the left containing the Recording of Market Transaction Prices, then click on the red arrow. To get a clear picture, the ExSIS Application form can be seen in Appendix Point 8.
- h. On the green arrow there are columns to be filled in according to the data that has been recapitulated previously. The columns include the code from the supervisory office, the letter number, the date of the letter, including the FTZ area or not. Then the column below contains the store, namely the name of the store, the name of the owner, the address and mobile number of the store owner. Previously, the database

- that contains the column has been set for its contents and just click on it and an option will appear according to the title of the column.
- i. Before filling in the column, first open the recap data file that has been saved on the computer and has been printed. To get a clear picture, the results of the data recap can be seen in the Appendix Point 9.
- j. After that, it is continued by inputting or recording the data into the ExSIS application. This is done one by one sequentially according to the data in the image above. The data is input in accordance with the existing column headings, such as the column entitled cigarette brand, and the information on the excise stamp. For example, the first column is titled the year of excise stamps, then click on the column and then a display of the year options will appear, namely 2020 and 2021. Then the next column is the factory location column where the production is and so on until finished. To get a clearer picture, the Data Input Form to record the data can be seen in Appendix Point 10.
- k. Images of data on cigarette brand search results and other information can be seen more clearly in Appendix Point 11.
- After the data has been found and inputted, proceed with saving the recording by hovering the cursor on the column at the bottom that says "Save", then clicking the column and the data is successfully saved. The data that has been recorded and stored can be seen in Appendix Point 12.
- 3. Check the Completeness of Documents with Complementary Documents. In this section the author is assigned to check the completeness of the documents in accordance with the complementary documents, where the complementary documents contain PEB (Notice of Export of Goods), Outward Manifest, B/L, Packing List, Invoice, and other complementary documents (if any), and NPE (Note Export Services). After the document is complete, it is continued by compiling the document according to the list contained in the folder for Export documents. Furthermore, the author then

#### 5. Recording Export Commodities at KPPBC Bengkalis.

Export Commodities are domestic superior commodities that sell well in foreign markets. In this case the author is given an overview of how to record export commodities by one of his employees. The procedure is to open the ExSIS application, then look for a form about export commodity data, after that it is done by recording the commodity data into Microsoft Excel to be sent to the Head Office in Bengkalis. To get a clearer picture of the data that has been filled in, see Appendix Point 14.