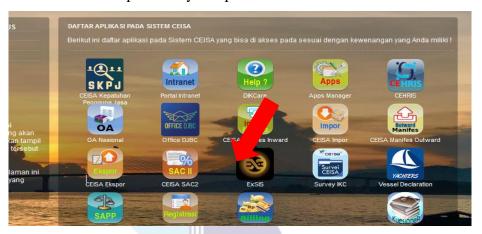

- d. After successfully logging in to the F5 access application, the next step is to enter the application to access CEISA, for example the Chrome application, then type in a google search.
- e. If you have successfully entered the application, the next step is to log in using the employee username and password (this is confidential). To get a clear picture, the CEISA Application form can be seen in Appendix Point 7.
- f. After successfully logging in, then on the main menu of the CEISA application select the ExSIS application in order to enter and record data that has been previously recapitulated in Microsoft Excel.

Figure 3.1 Form CEISA
Source: Writer Photo Documentation, 2021

- g. After the ExSIS application is opened, an option form will appear on the left containing the Recording of Market Transaction Prices, then click on the red arrow. To get a clear picture, the ExSIS Application form can be seen in Appendix Point 8.
- h. On the green arrow there are columns to be filled in according to the data that has been recapitulated previously. The columns include the code from the supervisory office, the letter number, the date of the letter, including the FTZ area or not. Then the column below contains the store, namely the name of the store, the name of the owner, the address and mobile number of the store owner. Previously, the database