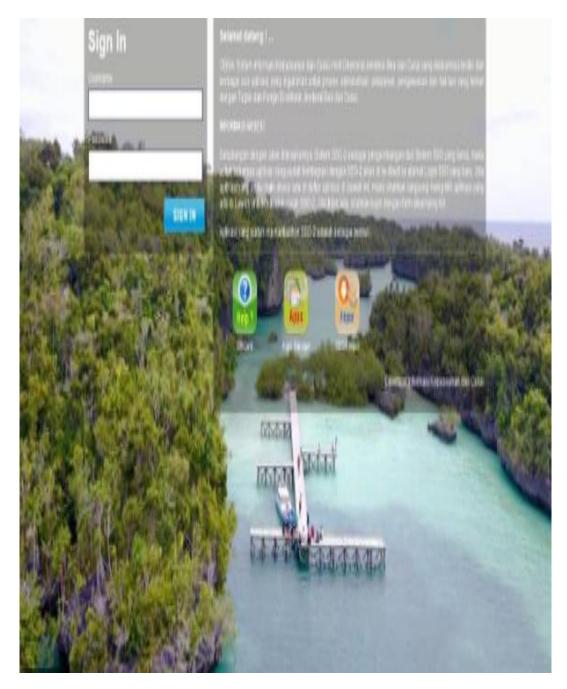

In this section, the writer is given the task to record the data on cigarettes and their brands which have been recapitulated through Microsoft Excel. The recording and inputting process is carried out using the ExSIS (Excise Service and Information System) application found at CEISA (Customs-Excise Information System and Automation). CEISA is an integrated system for all services of the Directorate General of Customs and Excise to all service users of a public nature so that all service users as users can access from anywhere, anytime with an internet connection. CEISA is also an application that connects Service Users with Customs. Meanwhile, the ExSIS (Excise Service and Information System) application is an application used by customs officials, especially deposits in the excise sector. The procedure and results can be seen below:

- d. After successfully logging in to the F5 access application, the next step is to enter the application to access CEISA, for example the Chrome application, then type in a google search.
- e. If you have successfully entered the application, the next step is to log in using the employee username and password (this is confidential). To get a clear picture, the CEISA Application form can be seen in Appendix Point 7.
- f. After successfully logging in, then on the main menu of the CEISA application select the ExSIS application in order to enter and record data that has been previously recapitulated in Microsoft Excel.