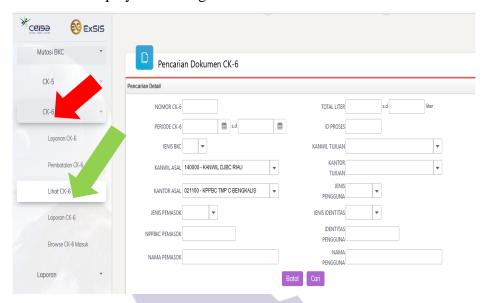

In this case, the writer was given the task to record the CK 6 document and recap it in Microsoft Excel. The steps are as follows:

- a. The author needs to open the ExSIS Application
- b. After opening the application, various information options will appear, and click on the information entitled CK 6 as indicated by the red arrow. After clicking CK 6, several options will appear, and to collect

CK 6 data click on the title Browse CK 6 Enter as marked with a green arrow. The display is as in Figure 3.2 below:

Figure 3.2 Document Search CK-6 Form Source: Writer Photo Documentation, 2021

- c. Previously, the service user had inputted the CK 6 application data into the application, so that the officer only collected data through the inputted data. After clicking browse CK 6, The CK 6 document that will appear can be seen in Appendix Point 16.
- d. Then the data is returned using Microsoft Excel, and To get a clearer picture, the results can be seen in Appendix Point 17.
- 8. Duplicate PEB Documents, Disposition Sheets, Assignment Letters and Official Notes.