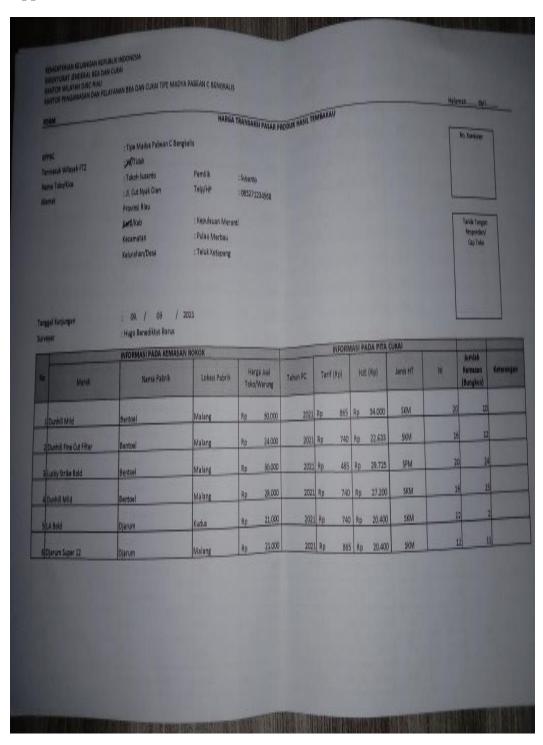

1. Recapitulates data on the results of monitoring the market transaction prices of tobacco products into Microsoft Excel.

Previously, data on market transaction prices for tobacco products had been collected for respondents or shop owners selling retail cigarettes. Then proceed with recapitulating the data into Microsoft Excel in order to facilitate the reporting process to the Customs Headquarters through the ExSIS application.

a. The first step is to open the Microsoft Excel application,

- b. Then prepare a document containing data on the results of monitoring the market transaction prices of tobacco products that have previously been obtained,
- c. After that, it is continued by making tables and columns and titles according to the documents containing the data from the results of the monitoring, then the data is recapitulated correctly. To get a clear picture of the results of the data recap of the monitoring results, see Appendix Point 6.
- Input Data from Monitoring Market Transaction Prices on Exis / Customs Applications.

- that contains the column has been set for its contents and just click on it and an option will appear according to the title of the column.
- i. Before filling in the column, first open the recap data file that has been saved on the computer and has been printed. To get a clear picture, the results of the data recap can be seen in the Appendix Point 9.
- j. After that, it is continued by inputting or recording the data into the ExSIS application. This is done one by one sequentially according to the data in the image above. The data is input in accordance with the existing column headings, such as the column entitled cigarette brand, and the information on the excise stamp. For example, the first column is titled the year of excise stamps, then click on the column and then a display of the year options will appear, namely 2020 and 2021. Then the next column is the factory location column where the production is and so on until finished. To get a clearer picture, the Data Input Form to record the data can be seen in Appendix Point 10.
- k. Images of data on cigarette brand search results and other information can be seen more clearly in Appendix Point 11.
- After the data has been found and inputted, proceed with saving the recording by hovering the cursor on the column at the bottom that says "Save", then clicking the column and the data is successfully saved. The data that has been recorded and stored can be seen in Appendix Point 12.
- 3. Check the Completeness of Documents with Complementary Documents. In this section the author is assigned to check the completeness of the documents in accordance with the complementary documents, where the complementary documents contain PEB (Notice of Export of Goods), Outward Manifest, B/L, Packing List, Invoice, and other complementary documents (if any), and NPE (Note Export Services). After the document is complete, it is continued by compiling the document according to the list contained in the folder for Export documents. Furthermore, the author then