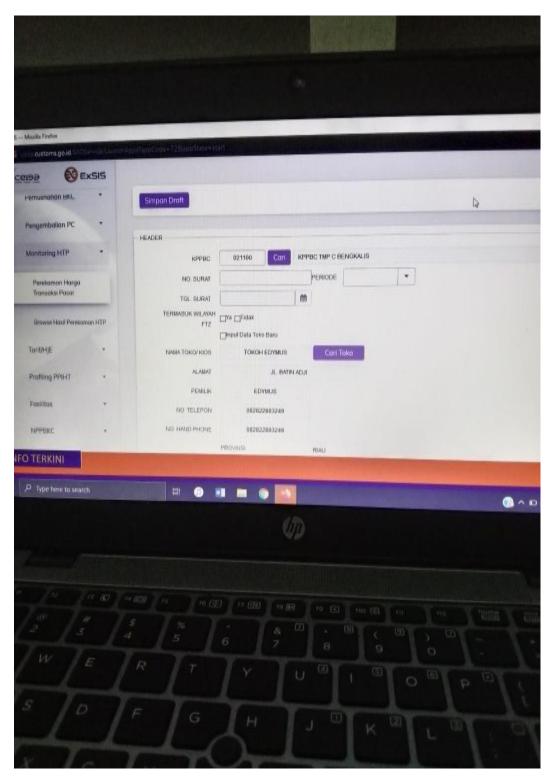

Figure 3.1 Form CEISA
Source: Writer Photo Documentation, 2021

- g. After the ExSIS application is opened, an option form will appear on the left containing the Recording of Market Transaction Prices, then click on the red arrow. To get a clear picture, the ExSIS Application form can be seen in Appendix Point 8.
- h. On the green arrow there are columns to be filled in according to the data that has been recapitulated previously. The columns include the code from the supervisory office, the letter number, the date of the letter, including the FTZ area or not. Then the column below contains the store, namely the name of the store, the name of the owner, the address and mobile number of the store owner. Previously, the database

- that contains the column has been set for its contents and just click on it and an option will appear according to the title of the column.
- i. Before filling in the column, first open the recap data file that has been saved on the computer and has been printed. To get a clear picture, the results of the data recap can be seen in the Appendix Point 9.
- j. After that, it is continued by inputting or recording the data into the ExSIS application. This is done one by one sequentially according to the data in the image above. The data is input in accordance with the existing column headings, such as the column entitled cigarette brand, and the information on the excise stamp. For example, the first column is titled the year of excise stamps, then click on the column and then a display of the year options will appear, namely 2020 and 2021. Then the next column is the factory location column where the production is and so on until finished. To get a clearer picture, the Data Input Form to record the data can be seen in Appendix Point 10.
- k. Images of data on cigarette brand search results and other information can be seen more clearly in Appendix Point 11.
- After the data has been found and inputted, proceed with saving the recording by hovering the cursor on the column at the bottom that says "Save", then clicking the column and the data is successfully saved. The data that has been recorded and stored can be seen in Appendix Point 12.
- 3. Check the Completeness of Documents with Complementary Documents. In this section the author is assigned to check the completeness of the documents in accordance with the complementary documents, where the complementary documents contain PEB (Notice of Export of Goods), Outward Manifest, B/L, Packing List, Invoice, and other complementary documents (if any), and NPE (Note Export Services). After the document is complete, it is continued by compiling the document according to the list contained in the folder for Export documents. Furthermore, the author then