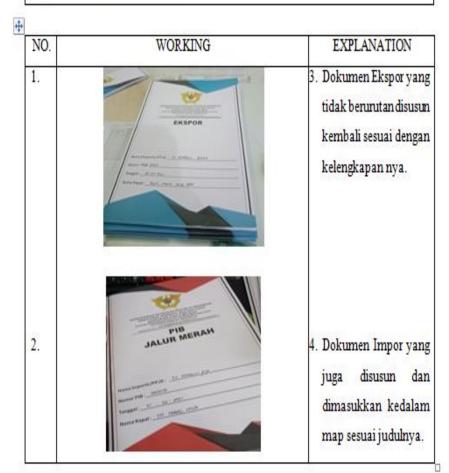

In this case, the author is given the task of tidying up and compiling documents in the form of conditions for exporting or importing according to the name of their respective companies. Documents are arranged and organized and sorted to find which ones are damaged and no longer needed, documents that are damaged or no longer needed will be discarded or destroyed with a paper shredder. Below is a picture of the document that will be trimmed, it can be seen in Figure 3.4:

**Figure 3.4 Tidyed Up Documents**Source: Writer Photo Documentation, 2021

And then after the documents are sorted and neatly arranged, the documents are stored in the storage rack provided. This activity is carried out once a month, due to accumulation and when documents are needed it will be difficult to find. Below is an image of the document that will be saved:

Figure 3.5 Documents to be Saved Source: Writer Photo Documentation, 2021