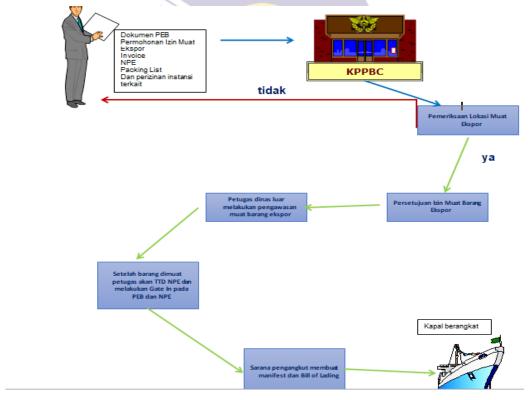

**Figure 2.5 Export Management** 

Source: Writer Photo Documentation, 2021

#### Flow Description:

- 1. Exporters submit export documents in the form of PEB documents, applications for export loading permits, invoices, packing lists, NPEs, as well as permits from relevant agencies.
- 2. Then the exporter submits the document to the Customs and Excise Supervision and Service Office for inspection.
- 3. After inspection, if the document contains errors or is incomplete, the officer will return it to the exporter for repair. And if the documents are complete, the officer will check the Export Loading Location.
- 4. Then, if it is permitted, the officer will issue a permit approval document for export goods.
- 5. After that, the foreign service officer will supervise the loading of the exported goods.
- 6. Then, after the goods are loaded, the officer will sign the Export Service Memorandum and Gate In on PEB and NPE.
- 7. Furthermore, the means of transportation make Manifest and Bill of Lading, and the ship departs