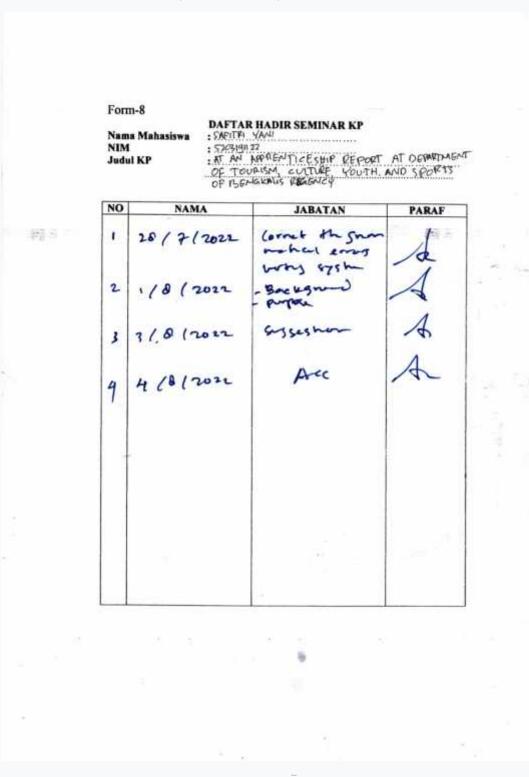

## ATTENDANCE LIST

## ABSENSI KERJA PRAKTEK (KP) TAHUN 2022

#### DI DISPARBUDPORA BENGKALIS

| No. | Tanggal     | Safitri Yani<br>NIM: 5203191122 |          |  |
|-----|-------------|---------------------------------|----------|--|
|     |             | Masuk                           | Pulang   |  |
| 1.  | 09 Mie 2022 | Bill                            | 2/mlf-   |  |
| 2.  | 10 Mei 2022 | 2 mill.                         | afmill   |  |
| 3.  | 11 Mei 2022 | 2 finily                        | 2 fintf  |  |
| 4.  | 12 Mei 2022 | 2 picff                         | 2 juil   |  |
| 5.  | 13 Mei 2022 | 2 mil                           | 2 milt-  |  |
| б.  | 14 Mei 2022 | 2 fine                          | 2 friff. |  |
| 7.  | 15 Mei 2022 | 440                             | off      |  |
| 8.  | 16 Mei 2022 | eff                             | off      |  |
| 9.  | 17 Mei 2022 | 2 mill                          | 2 mill   |  |
| 10. | 18 Mei 2022 | 2 sill.                         | 2 find   |  |
| 11. | 19 Mei 2022 | 2 bill                          | 2 frill  |  |
| 12. | 20 Mei 2022 | 2 mint.                         | 2 full.  |  |
| 13. | 21 Mei 2022 | •ff                             | off      |  |
| 14. | 22 Mei 2022 | o.H                             | off      |  |
| 15. | 23 Mei 2022 | . 2bill-                        | 2 soiff. |  |
| 16. | 24 Mei 2022 | 2/11/-                          | 2 bill   |  |
| 17. | 25 Mei 2022 | ality.                          | afil     |  |
| 18. | 26 Mei 2022 | olf                             | 490      |  |
| 19. | 27 Mei 2022 | abill                           | abil.    |  |
| 20. | 28 Mei 2022 | off                             | off      |  |
| 21. | 29 Mei 2022 | eff                             | off      |  |

| 22.   | 30 Mei 2022  | 2 mill    | 2 full |
|-------|--------------|-----------|--------|
| 23.   | 31 Mei 2022  | 2 juil    | 2fri   |
| 24.   | 01 Juni 2022 | off       | off    |
| 25.   | 02 Juni 2022 | abil      | 2/21   |
| 26.   | 03 Juni 2022 | 2 bill    | 26     |
| 27.   | 04 Juni 2022 | abill     | ala    |
| 28.   | 05 Juni 2022 | off       | . 49   |
| 29.   | 06 Juni 2022 | 2 1       | 2      |
| 30.   | 07 Juni 2022 | 2/4       | 24     |
| 31.   | 08 Juni 2022 | 2/11      | ali    |
| 32.   | 09 Juni 2022 | 26:11     | oli    |
| 33.   | 10 Juni 2022 | 24        | 26.1   |
| 1000m | 11 Juni 2022 | 019       | - ann  |
| 34.   | 12 Juni 2022 | 11.15d/00 | 17     |
| 35.   | 13 Juni 2022 | +++       | e ff   |
| 36.   | 14 Juni 2022 | 2 fin H   | -apr   |
| 37.   | 15 Juni 2022 | - Straff  | 2 min  |
| 38.   |              | 2/mill    | 200    |
| 39.   | 16 Juni 2022 | 201       | April  |
| 40.   | 17 Juni 2022 | Bank .    | 200    |
| 41.   | 18 Juni 2022 | • Fł      | • ff   |
| 42.   | 19 Juni 2022 | off       | • 6t   |
| 43.   | 20 Juni 2022 | 244       | 2/00   |
| 44.   | 21 Juni 2022 | Zhit      | 2      |
| 45.   | 22 Juni 2022 | 2 fiil    | 25     |
| 46,   | 23 Juni 2022 | 200       | 25     |
| 47.   | 24 Juni 2022 | abrill.   | zhi    |

| 48, | 25 Juni 2022 | abil     | abil.    |
|-----|--------------|----------|----------|
| 49. | 26 Juni 2022 | 2/5/     | 2 bill . |
| 50. | 27 Juni 2022 | 2 mil    | 2 mill.  |
| 51. | 28 Juni 2022 | 2/mill.  | a fail . |
| 52. | 29 Juni 2022 | 250      | about    |
| 53. | 30 Juni 2022 | 2 till.  | shill.   |
| 54. | 01 Juli 2022 | 254      | 2 mil    |
| 55. | 02 Juli 2022 | off      | off      |
| 56. | 03 Juli 2022 | off      | off      |
| 57. | 04 Juli 2022 | 2 july - | appl     |
| 58. | 05 Juli 2022 | still.   | alit     |
| 59. | 06 Juli 2022 | 2/11/4   | aprill   |
| 60. | 07 Juli 2022 | 2 Joily  | 2/11/    |
| 61. | 08 Juli 2022 | 2 Joint  | and.     |
| 62. | 09 Juli 2022 | off      | 099      |
| 63. | 10 Juli 2022 | oft      | off      |

Penanggung Jawab Bidang Pariwisata,

Sri Handayani, S.ST NIP. 19770166 201001 2 001 Mengetahui, Pembimbing Kerja Praktek,

Safra Apriani Zahraa, M.Pd NIP.1983040520122001

4