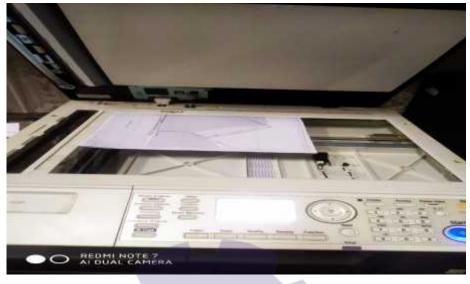

### 3. Creating duplicate documents

There are several document duplication procedures:

- 1. Preparing the document you want to duplicate.
- 2. Connecting the copier to the power supply.
- 3. Turning on the machine by using the ON button.
- 4. Inserting on the glass where the photocopy is, with the top edge attached to the scale line in the right position in the middle.
- 5. Pressing the coffee yield control button, press the button for the desired number of copies.
- 6. Pressing the print (start) button.
- 7. Pressing the OFF button.

8. Finally when you're finished copying, cleaningit was finished.

Figure 2.4 Creating duplicate documents