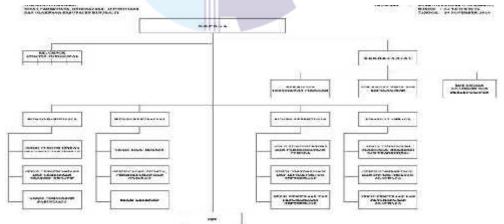

#### 2.4.Organizational Structure

The organizational structure is a chart that systematically describes the determination, duties, functions, authorities, and responsibilities of each with predetermined goals. aims to foster work harmony so that work can be done regularly and well to achieve the desired goals to the fullest. Furthermore, the organizational structure of the Department of Tourism, Culture, Youth, and Sports of Bengkalis Regency can be described as follow:

BENGKALIS REGENCY TOURISM, CULTURE, YOUTH AND SPORTS ORGANIZATIONALSTRUCTURE

Source: Department of Tourism, Culture, Youth and Sports, Bengkalis Regency Figure2.2 Bengkalis Regency Tourism, Culture, Youth and Sports OrganizationalStructur