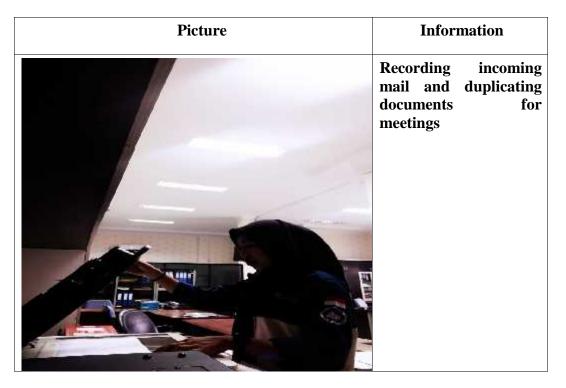

#### 1. Recording incoming and outgoing letter

Incoming or outgoing letters that have been processed are then recorded in the agenda book according to the classification and qualifications of each letter.

4. Recording incoming letters in the incoming mail agenda book;

Notes in the agenda book for incoming and outgoing letters include the following information:

- 1. Letter Sequence Number
- 2. In or out and the date the letter was received
- 3. The number of incoming or outgoing mail and the date of the letter;
- 4. Origin of the letter;
- 5. Letter matters;
- 6. The purpose of the letter (recipient of the letter);