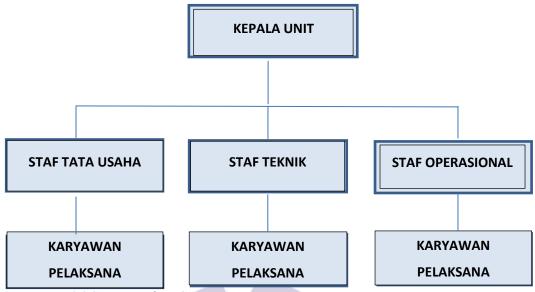

Figure 2.1 Structure of PT. Sarana Agro Nusantara

Figure 2.2 Structure of PT. Sarana Agro Nusantara Unit Dumai

The duties and authorities of the Unit Head are:

a. Coordinate and organize work assignments and direct all work in the unit.

- b. Prepare Audit Budget Work Plan.
- c. Carry out coordinating relations with PTPN and private plantations, KPB and shipping in order to receive, stockpile, ship (dry and liquid).
- 9. Administrative Staff