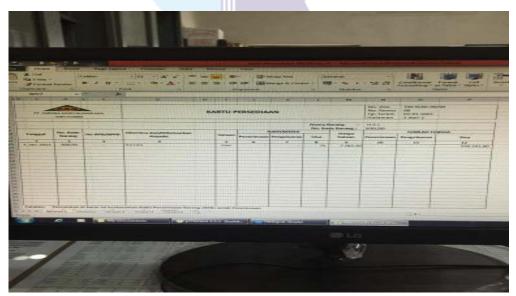

1. Make a cash/bank disbursement proof

The form was created using Microsoft Excel to recap cash disbursements at PT Sarana Agro Nusantara Unit Dumai at PT Sarana Agro Nusantara Unit Dumai.

Figure 3.1 proof of cash/bank disbursements Source: PT. Sarana Agro Nusantara

2. Make a List of Warehouse Goods Inventory Check

Make a Check List of Warehouse Goods Inventory, This is made using Microsoft Excel which is to make it easier to check warehouse goods that are still available