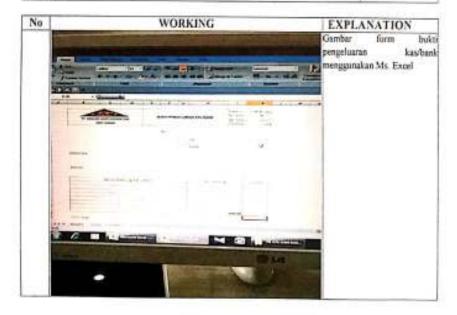

1. Make a cash/bank disbursement proof

The form was created using Microsoft Excel to recap cash disbursements at PT Sarana Agro Nusantara Unit Dumai at PT Sarana Agro Nusantara Unit Dumai.

Figure 3.1 proof of cash/bank disbursements Source: PT. Sarana Agro Nusantara