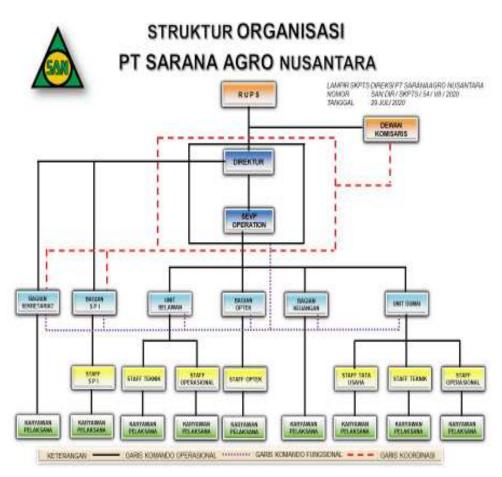

#### 2.4.1 Organizational Structure

Organizational structure is a system used to determine the allocation, category, and formal organization of work. The organizational structure shows the flow of information and the responsibilities assigned, coordinated, and controlled by each division. This is the organizational structure of PT. Nusantara Agro Facilities:

Figure 2.1 Structure of PT. Sarana Agro Nusantara

Figure 2.2 Structure of PT. Sarana Agro Nusantara Unit Dumai

#### 2.4.2 Duties and Authorities

The duties and authorities of each section are as follows:

1. Shareholders

The duties and authorities of shareholders are:

- Carry out supervision in implementing the provisions contained in the articles of association in the deed of establishment of PT. Nusantara Agro Facilities.
- b. Determine the company's policy in outline in order to achieve the company's main objectives at the time of the annual meeting.
- c. Consider and ratify the financial statements submitted in the annual report.
- 2. Board of Commissioners