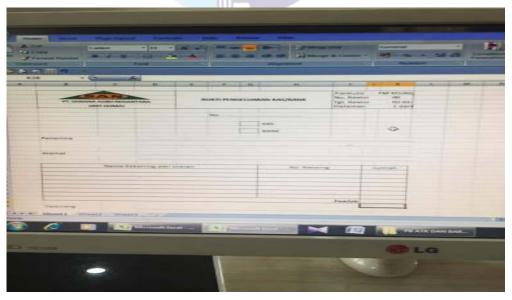

1. Make a cash/bank disbursement proof

The form was created using Microsoft Excel to recap cash disbursements at PT Sarana Agro Nusantara Unit Dumai at PT Sarana Agro Nusantara Unit Dumai.

Figure 3.1 proof of cash/bank disbursements Source: PT. Sarana Agro Nusantara