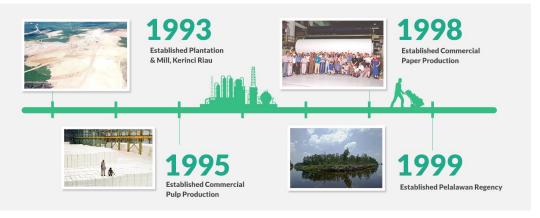

Figure 2. 4 Figure of a Path to Prosperity Source: www.aprilasia.com

Through its subsidiaries in Indonesia, PT Riau Andalan Pulp and Paper. APRIL Group began plantation development in Sumatra's Riau province and mill construction at Pelalawan Kerinci from 1993. At this time, the Kerinci Township was home to 200 households; a population that would grow to more than 200,000 by 2010 as APRIL Group's business expanded and diversified, transforming Kerinci into a social and commercial regional hub.

Commercial pulp production commenced in 1995, followed by commercial paper production in 1998. From the beginning, the region's growth would mirror the growth of APRIL Group's operations in Indonesia, with the Pelalawan Regency established in 1999, followed by the establishment of the Pelalawan Kerinci District with the Pelalawan Regencyin 2001. Kerinci's continued growth would see its division into three areas in 2005.