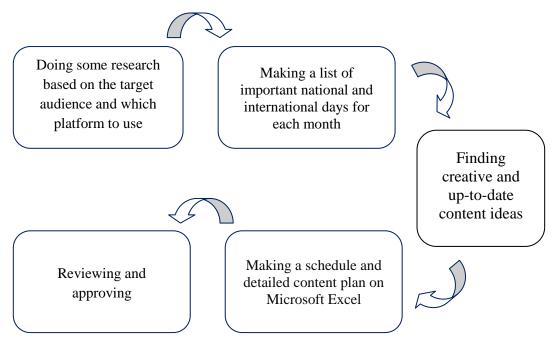

PT RAPP has and is active on various digital platforms, including Instagram, Twitter, and Facebook, to create ties and facilitate interaction with the community and consumers at large. Social media plays a significant role for businesses in disseminating messages and information as well as creating brand awareness. Of course, in addition to being informative, the content offered must be more creative, unique, and eyecatching. This is why it is important to create a content plan, which is a planning schedule for developing content, starting with determining what kind of content to create, on which platform, and when to publish it. A content plan is important to help make content preparation more consistent. Following are some processes for creating a content plan: