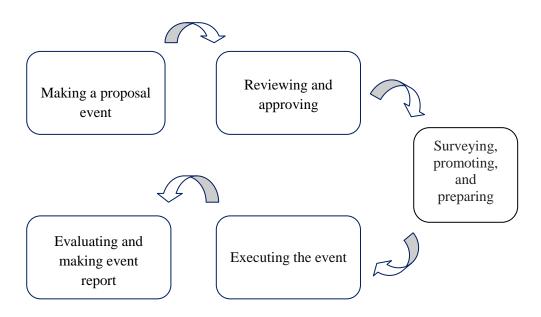

The following are the main kinds of work performed by the author during the apprenticeship:

- 1. Monitoring media
- 2. Making content plan
- 3. Making proposal event, engaging in organizing an event, and making event report
- 4. Scoring proposals
- 5. Handling documents to Mill office
- 6. Accompanying guest to visit PT. RAPP