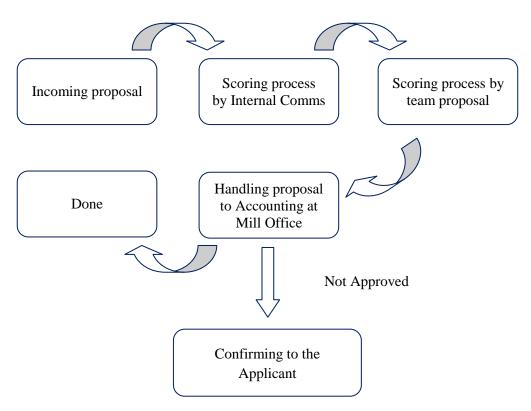

### 2.5 Document Used for the Activity

To manage the activities there are several documents which used in Corporate Communications department:

a. Form of Scoring proposal

As a preliminary step before the proposal is processed further, the form used to evaluate incoming proposals is based on the assessment that has been provided. This form contains the applicant's information, activities, and benefits to the company. This form also includes a grading system for the proposal evaluation.