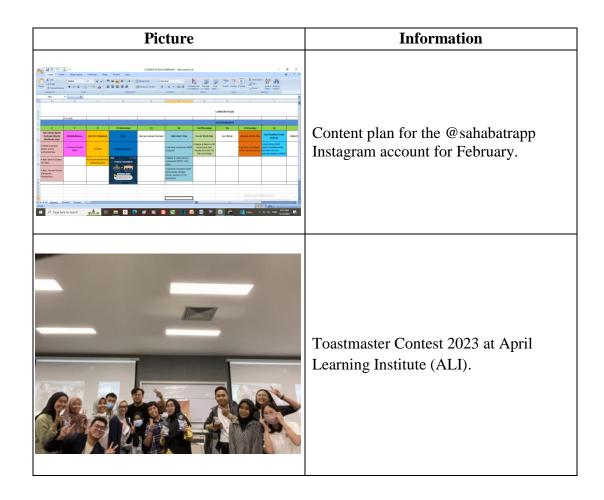

PT RAPP has and is active on various digital platforms, including Instagram, Twitter, and Facebook, to create ties and facilitate interaction with the community and consumers at large. Social media plays a significant role for businesses in disseminating messages and information as well as creating brand awareness. Of course, in addition to being informative, the content offered must be more creative, unique, and eyecatching. This is why it is important to create a content plan, which is a planning schedule for developing content, starting with determining what kind of content to create, on which platform, and when to publish it. A content plan is important to help make content preparation more consistent. Following are some processes for creating a content plan: