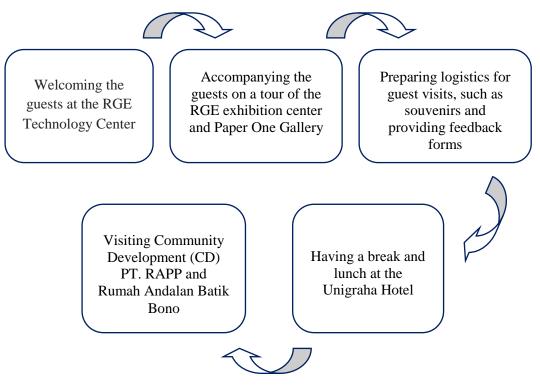

b. RGE Exhibition Center Form

RGE Exhibition Center form is a form that must be filled out in order to obtain permission to visit the RGE Exhibition Center. This form was created as a list of stakeholder visits to the RGE Exhibition Center. One of the activities carried out is carried out is a history of RGE from its beginnings to the present.

c. Visit Request Form

Visit Request is a form containing a visit request that is approved by the company and is required for all visits from stakeholders to the company.

d. Feedback Form

During the series of tours at the RGE Exhibition Center, audience and participant satisfaction was evaluated using a form called the Feedback Form.

The following are the main kinds of work performed by the author during the apprenticeship:

- 1. Monitoring media
- 2. Making content plan
- 3. Making proposal event, engaging in organizing an event, and making event report
- 4. Scoring proposals
- 5. Handling documents to Mill office
- 6. Accompanying guest to visit PT. RAPP