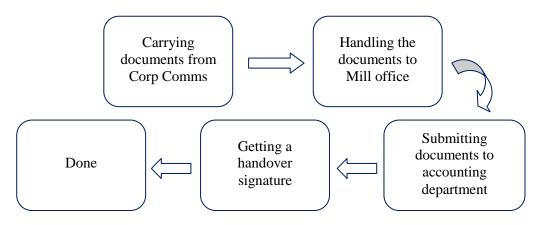

#### 3. Corporate Visit & Event

Corp Visit is a part of Corporate Communications that has an important role in every company guest visit and managing company activities. The visit program aims to provide an overview and information about the company and improve the company's image in the eyes of stakeholders. The scope is all visits to the APRIL Riau Complex which consists of the Mill, Office, Townsite and Estate. Stakeholders include customers, financial community, business partners, employees, suppliers, government, media, NGOs, educational institutions/students, while Corp Event plays a role in managing the company's events.