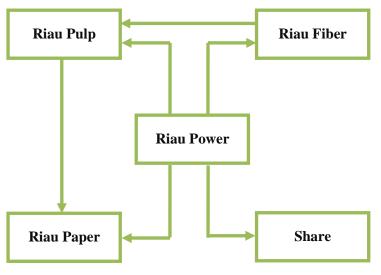

Figure 2. 7 The Main Poduct of PT RAPP Source: www.aprilasia.com

PT. RAPP is divided into five business units (BU) where these BUs are members of the APRIL Group, namely:

- a. Riau Fiber, is a business unit that functions as a supplier of raw materials in the form of wood to the factory.
- b. Riau Pulp (RPL), is a business unit that functions as a producer of pulp where this pulp is the main ingredient for making paper.
- c. Riau Paper is a business unit that produces the paper based on costumer needed such as cut size, rool and folio sheet.
- d. Riau Power/Riau Prima Energi (RPE), is a business unit that functions as the largest producer of electricity for factories, especially pulp mills

and paper mills, while also dealing with energy and electric power issues. This BU also acts as a provider of electricity for the Riau Complex and parts of Pangkalan Kerinci City, Pelalawan Regency.

e. Shared services, is business unit that are manage personalia and administration in PT. RAPP including General Services, Personalia Administration, ALI, Security, Transportation, and Health Care.

Figure 2. 8 Unit of Business in PT. RAPP