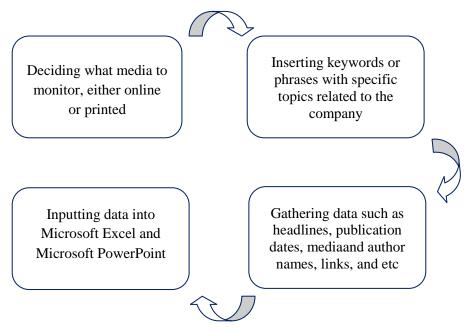

1. Monitoring Media

Monitoring is the process of scanning public informations on print or digital media by searching for keywords on certain topics in the Corporate Communication department itself, this activity is carried out every day to find out how much influence the news has been published in newspapers or print media, as well as online media. Media monitoring also functions as a means of detecting the development of company issues in the media in managing the company's reputations. Priority issues certainly need to be handled more quickly so that an issues does not reach a crisis situation and endager the company's image. With earlier detection of issues, an issue is followed up more quickly.

Figure 3. 1 Example of Monitoring Media Data

There are several procedure for doing media monitoring. The steps can be seen in the workflow below:

Figure 3. 2 Procedure of Monitoring Media

2. Making Content Plan