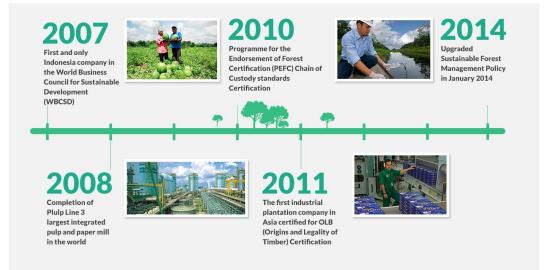

In 2007, APRIL through its subsidiaries became the first and only Indonesia company admitted to the World Business Council for Sustainable Development (WBCSD).

The 2008 completion of Pulp Line 3 made Riau home to the largest integrated pulp and paper mill in the world, with a production capacity of 2.8 million tons per annum. The certified ISO 9001:8000 and ISO 14001 mills continued to invest in technology to ensure self-sufficient energy generation.

Since 2010, APRIL Group's production facilities have been certified under the Programme for the Endorsement of Forest Certification (PEFC) Chain of Custody standards, ensuring that all raw materials coming into the mill are supplied from legal and from non-controversial sources. APRIL also received certification from Hong Kong Green Label for its PaperOneTM product in 2010.

In October 2011, RAPP, a subsidiary of APRIL, was successfully certified by Bureau Veritas' standards for Origins and Legality of Timber (OLB), the first industrial plantation company in Asia to receive this certification. APRIL Group's OLB Standards for Forestry Companies certification covers its forestry operations and production facilities. RAPP's supply partners also successfully passed audits under OLB 'Chain of Custody-Acceptable Wood' Standards.

APRIL Group launched an upgraded Sustainable Forest Management Policy in January 2014. The new policy underlined APRIL Group's commitment to balancing the need to safeguard the environment and enhancing the interests of local communities, while continuing to operate a sustainable business. An independent Stakeholder Advisory Committee was also introduced to ensure transparency and the implementation of the Sustainable Forest Management Policy.