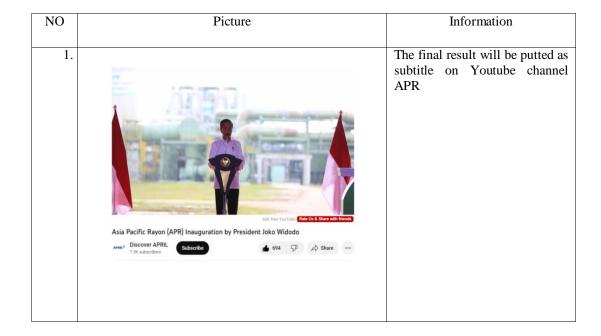

#### h. Subtitling a Speech

The assignment was writing down what the speaker said. In the present instance, the subtitle was written for the director Of Corporate Communications, Ms Anita Bernardus, to utilize in her speech at the APR 2<sup>nd</sup> celebration. The following task was written down what Precident Joko Widodo said in inauguration APR through youtube.

Figure 3. 38 Subtiling of Speech

Figure 3. 39 Working Procedure of Making Subtitling

- 3. Digital Media
- a. Making Instagram (IG) live script

Instagram live is one of the activities carried out to get closer to Instagram followers. Creating and IG live scripts is useful as a guide for the host when doing a talk with guest stars, and also as an anticipation if the host forgets the next dialogue.