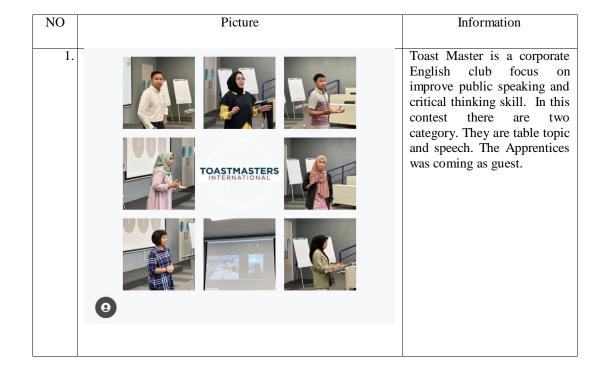

#### 2. Toast Master

Toast Master is an English club in PT. RAPP that routine held a gathering session every Saturday at Corporate Office or April Learning Institute. The Apprentice was invited as a guest who participated in table topic speech.

Figure 3. 56 Toast Mster