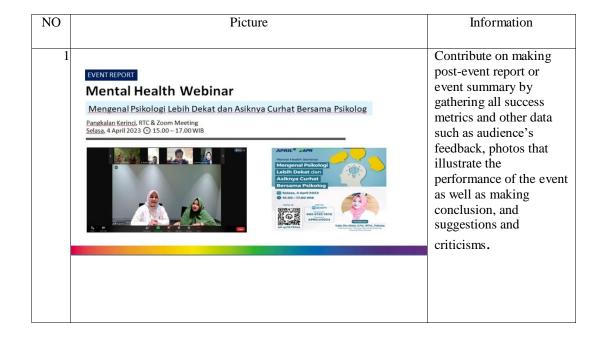

### b. Participating in online event

Participate in the process of room preparation, seating settings, cameras, and microphones as well as the operation of zoom applications and event documentation throughout the Mental Health webinar

Figure 3. 51 Webinar

#### d. Event Report

Contribute on making post-event report or event summary by gathering all success metrics and other data such as audience's feedback, photos that illustrate the performance of the event as well as making conclusion, and suggestions and criticisms.

Figure 3. 53 Even Report

Figure 3. 54 the Working Procedure of Event Report

- e. Other Activity
- Participating Visual Management Board (VMB) Presentation
   Visual management board is a board that contain information about 6s
   audit and it's finding, calender event, organization structure, action plan
   departmental achievements, JDI's progress, department floor plan.