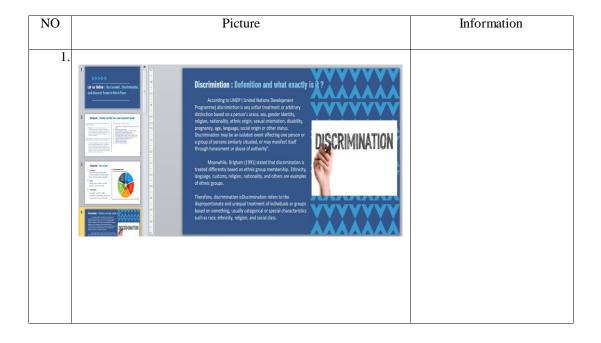

#### i. Participating in collecting content for campaign making-process

Campaign is one of company strategy to declarate something or achievement to many people. In this case, Internal Communications responsible for making, designing, and publishing the campaign on Public Messager. The campaign was about Harrasment, abuse of power, and discrimination. The content was collected from internet then it compiled into Power Point. Next, the content would be designed by design graphis to be published on Public Messager.