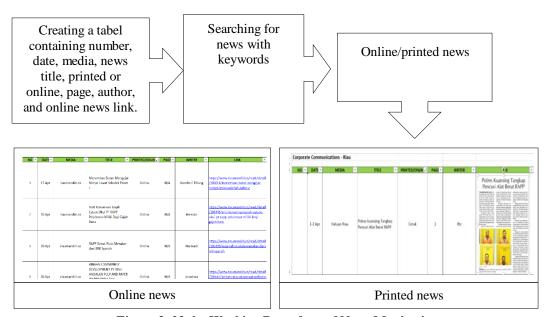

#### a. Monitoring news and publishing

Monitoring news and publishing was done for controlling and handling the issues concerning the operating area, development, achievement, all about external necessary as well. Monitoring news and publish was done by searched the issue through internet using the latest keyword such as *Safari Ramadan*, *jalan lingkar*, *Restorasi Ekosistem Riau* (*RER*), electric bus PT RAPP, and so on. Monitoring can be done every early month, every the newest news, or every anytime when needed. The working procedure can be seen on below:

Figure 3. 23 the Working Procedure of News Monitoring

In addition to news, monitoring, external communications conducts publishing monitoring to determine whether the media publishes news, advertising, page-one news, and positif page news in accordance with the contract.

Figure 3. 24 Monitoring Publishing

Figure 3. 25 Working Procedures of Media Monitoring