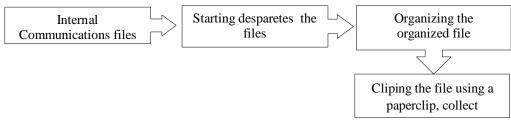

#### e. Filing Purchases Invoices

Filing means Files should be organized, cleaned up, and grouped into one section. In this occation, internal Communications invoice. Files was organized the dates, and the receipt.

Figure 3. 8 the Working Procedure of filing