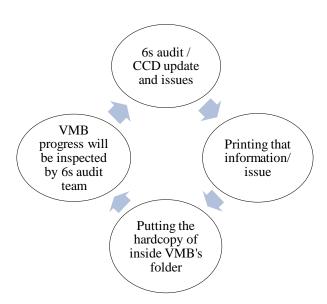

#### b. Updating Visual Management Board (VMB)

Visual Management Board (VMB) is a board that contain information about 6s audit (*Seiri, Seiton, Seiso, Seiketsu, Shitsuke, Safety*) and its finding, new company information, calendar event, organization structure, issues, action plan, departmental achievements, department floor plan, and so on. Updating Internal communications is responsible for managing update information on notice board. Therefore, every-singel update and the latest information from the Corporates Communications Department need to be printed then it is putted inside VMB's folder. The working procedure of updating visual management board can be seen below: