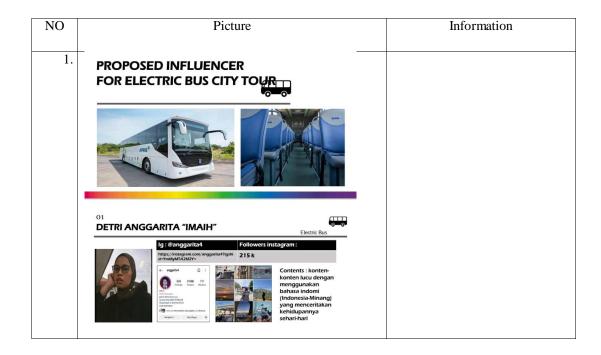

Figure 3. 40 IG Live Script

Figure 3. 41 Working Procedure of Making IG Live Script

b. Participate in the creation of influencer SOW (Statement of Work)

SOW Influencer is a final instruction on what influencers must do in a project or campaign with colleagues that have been created and agreed upon internally. This thing was made for Pekanbaru Citytour, which also collaborates with other media and Instagram influencers to introduce electric buses as APRIL's commitment to achieve zero carbon emissions.