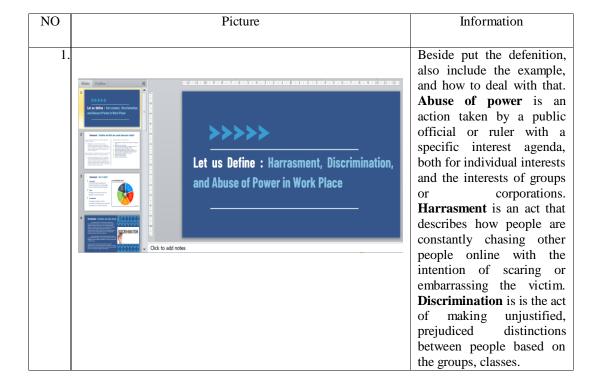

#### i. Participating in collecting content for campaign making-process

Campaign is one of company strategy to declarate something or achievement to many people. In this case, Internal Communications responsible for making, designing, and publishing the campaign on Public Messager. The campaign was about Harrasment, abuse of power, and discrimination. The content was collected from internet then it compiled into Power Point. Next, the content would be designed by design graphis to be published on Public Messager.

Figure 3. 12 the Work Procedure of collecting content for campaign making-process