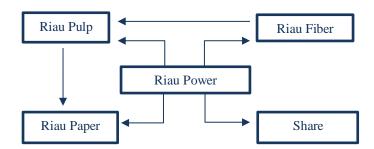

#### 2.3 Kind of Business Unit

There are five kinds of business in PT. RAPP, which are follows:

- 1. Riau Fiber is a unit that oversees the seeding, planting, maintenance, and felling of wood in order to raw materials and generates wood seeds.
- 2. Riau Pulp is a pulp-making plant that uses logs from Riau Fiber as a raw material.
- 3. Riau Paper is a unit that manufactures paper from Riau Pulp.
- 4. Riau Power is a unit that manages the power generation and reprocessing black liquor, water, and chemicals.
- 5. Shared services (common service) is a unit that manages all units in the service sector and company's logistics, including supply chain management, Riau Fiber, Riau Power, Riau Pulp, Riau Paper,

Figure 2. 7 Kinds of Business Unit

PT. RAPP manufactures pulp and paper, as well as providing employee training and development. PT. RAPP's main products are BAKP (Bleached Acacia Kraft Pulp) and UCWF (Uncoated Wood Free Paper), which are commonly used in printing and photocopying with the range in weight from 55 to 150 gsm. Dunia Mas, Copy & Laser, Lazer IT, ZAP, Ixora, PPLite, Excellent Copy Paper, Perfect Print, and Bright White Multi-Purpose Office (BMO) are the paper brands manufactured by PT. RAPP. PaperOne<sup>TM</sup> products are the flagship brand.