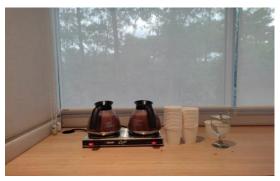

#### b. Serving welcome drink

Welcome drink is a beverages that serving for the guest after done the tour in exhibition center.

Figure 3. 44 Welcome Drink

#### c. Checking souvenir

Checking souvenir is an activity to recheck souvenir condition before to be given to the guest. There are categories things to check:

| No | Souvenir       |    | Checking process                      |
|----|----------------|----|---------------------------------------|
| 1. | Tumblr         | a. | Make sure the bottle does not         |
|    |                |    | break and is still airtight.          |
|    |                | b. | Make sure the lid is working properly |
| 2. | Leather Pouch  | a. | Make sure surfaces are not            |
| 2. | Louise I out I | u. | moldy                                 |
|    |                | b. | the zipper is working properly        |
| 3. | RGE Pen        | a. | pen works fine                        |
|    |                |    | •                                     |

Figure 3. 45 Things to check

Figure 3. 46 Souvenir checking process