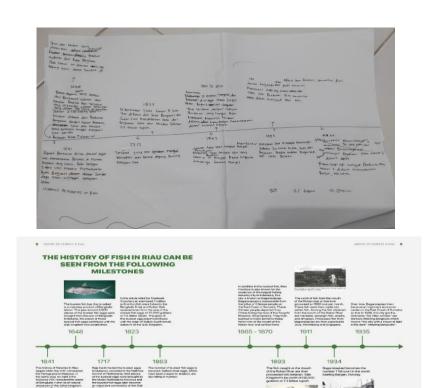

#### d. Collecting data for content of Infografy

In this case, internal communication provides information to students who are still in elementary school who attend school in the PT. RAPP. The content aims for giving knowledgement about Timeline of History Fisheryin Riau's water. Starting from the history of fishes, spreading, processing products, and so on. The data was designed in English on blank paper as an initially design before got final design from the graphic design. The data was gotten and collected from internet.

Figure 3. 6 the History of Fish in Riau Source: Internal Communications

Figure 3. 7 the Working Procedure of collecting data for Infography