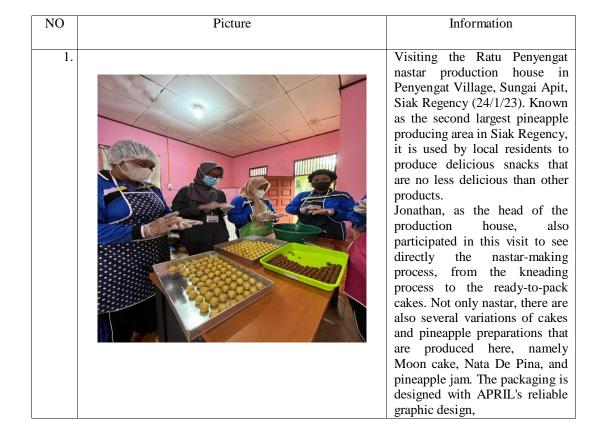

### c. Participating in smart writing production

Participating in smart writing production, which is the creation of articles and other forms of media that will eventually become the content of APRIL Digest magazine. External Communications conducts direct visits in addition to telephone interviews to obtain information that would be considered inaccurate if obtained by phone. In this occasion, External Communications went to Siak Regency to monitoring the housing-production of *Nastar* Ratu Penyengat as fostered partners. Then, there will be a publication in media after the visit.

Figure 3. 29 Visitting housing-productions in Siak Regency

There were several theme that have written as long as apprenticeship done. These were some of titles of smart writing production:

| No | Title                                                                                                                       |  |  |
|----|-----------------------------------------------------------------------------------------------------------------------------|--|--|
| 1. | Meriahkan Sajian Kue Lebaran dengan Gurih dan Lezatnya Nastar Ratu Penyengat                                                |  |  |
| 2. | Penuh Antusias, Mahasiswa Fakultas Ilmu Komunikasi Universitas Riau Sambangi PT.<br>RAPP dalam Kegiatan Kunjungan Lapangan. |  |  |
| 3. | Semarak Perayaan Tradisi di Bumi Melayu dalam Menyambut Datangnya Bulan Suci<br>Ramadan                                     |  |  |

Figure 3. 30 Several Examples of Smart Writing Titles

Figure 3. 31 the Working Procedure of Smart Writing Production