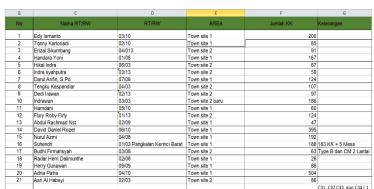

#### 1. Making employee data

Internal Communications serves as a corporate data bank, which means it saves employee data across the APRIL district. This includes archiving the chairman's RT/RW data in housing townsites 1 and 2. The data was created in Microsoft Excel for the Internal Communications archive.

Figure 3. 16 Chairman's RT/RW Data

Figure 3. 17 the Work Procedure of Making Employee Data