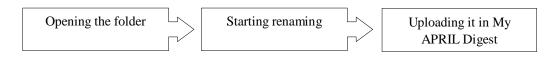

#### h. Renaming the APRIL Digest

Renaming APRIL Digest is an activity matching up and changing the APRIL Digest in the computer according the number of pages and the edition in order it does not reverse when it will be printed. It should be uploading in My APRIL account before printed as well.

Figure 3. 11 the Work Procedure of Renaming APRIL Digest