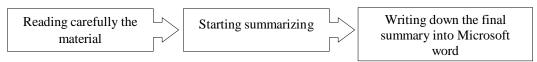

#### k. Summarizing Internal Communications material

Summarizing is a process making a summary of a material. In this case, the material was about the theory and estimation of cost for Internal Communications necessary. The summary was made using a website as in addition edited according to the grammar.

Figure 3. 15 the Work Procedure of Summarizing