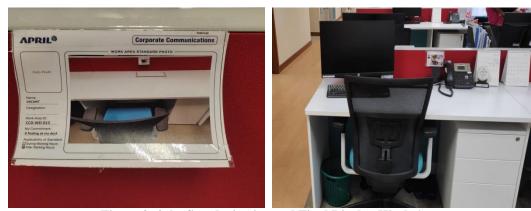

Figure 3. 3 the Working Procedure of Updating VMB

c. Preparing for 6s Audit (Seiri, Seiton, Seiso, Seiketsu, Shitketsu, and Safety)
Six S is abbreviation of Seiri (short), Seito (set in order), Seiso (shine),
Seiketsu (standardize), Shitketsu (sustain), and Safety. 6S is a process for creating
and maintaining neatness, cleanliness and high performance in an organized
workplace. A day before the inspection began there was a cleaning activity
supervised by a Person in Charge (PIC). Departments that are proven not to
follow the standards will be subject to punishments in the form of point reductions,
and fines.

Figure 3. 4 the Standarization and Final Display Work Area

Figure 3. 5 the Working Procedure Before 6s Audit