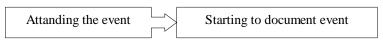

#### d. Documenting an event

Basic skill as External Communications should have is basic photography skill. Documenting event is an activity taking a picture of an on going event. External Communications need it as a compliment to an article that will be published after the event is done. The apprentice has participated in several event such as journalistic forum visit, UNRI communications science faculty field trip, and so on.

Figure 3. 32 Documenting an Event

Figure 3. 33 Working Procedure of Documenting Event