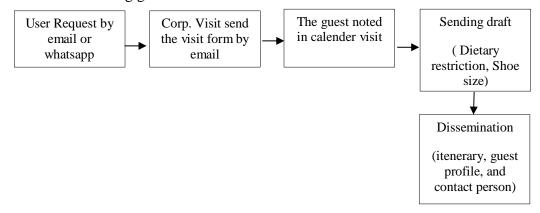

#### d. Joining corporate visit

The guest who coming to RGE Exhibition Center should fill the guest form that will be sent from corporate visit to the user. There are several step that user should do taking guest to RGE Exhibition.

Figure 3. 47 the Working Procedure of Taking Guests for Corporate Visit

Figure 3. 48 Apprentices Corporate Visit

- 5. Corporate Event
- a. Making event proposal

Corporate events are responsible for organizing event concepts in accordance with company standards. There are several stages that need to be done before an event is held, namely event proposal.