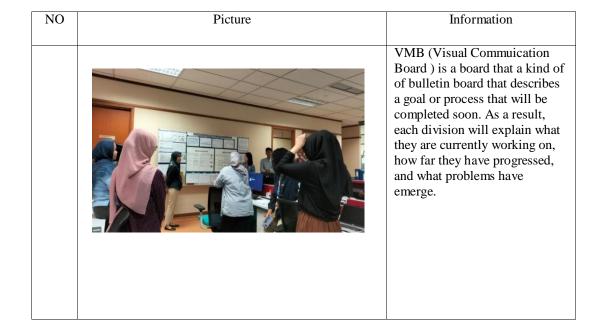

#### b. Updating Visual Management Board (VMB)

Visual Management Board (VMB) is a board that contain information about 6s audit (*Seiri, Seiton, Seiso, Seiketsu, Shitsuke, Safety*) and its finding, new company information, calendar event, organization structure, issues, action plan, departmental achievements, department floor plan, and so on. Updating Internal communications is responsible for managing update information on notice board. Therefore, every-singel update and the latest information from the Corporates Communications Department need to be printed then it is putted inside VMB's folder. The working procedure of updating visual management board can be seen below: