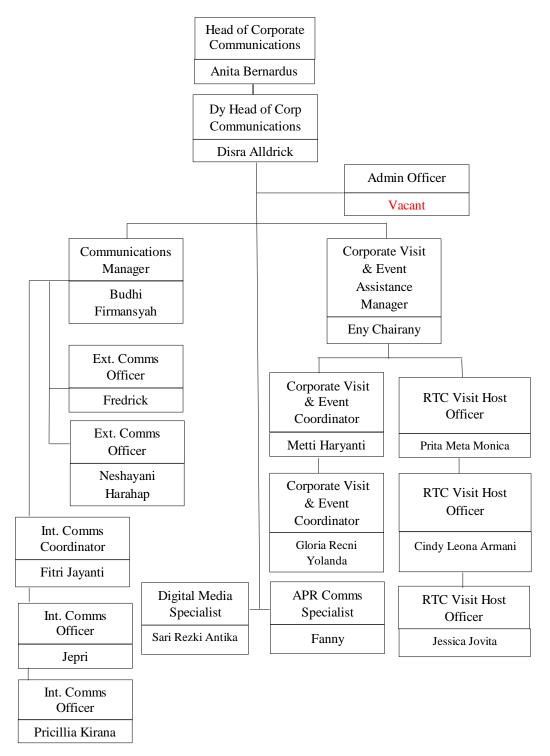

Corporate Communications has an organizational structure based on their respective scope of work as an administratoe of the flew and overshadowing the distribution of massages information, and communications massages delivered by employees and stakeholders.

#### **CORP COMM ORGANIZATION STRUCTURE 2023**

Figure 2. 9 Corpcomm Organization Structures 2023

Source: Internal communication