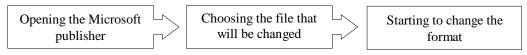

#### g. Sortering Public Messager file (PM)

Public Massager is some of Internal Communications jobdesk for keeping employees up-to-date on a company's latest initiatives, information, and development through online software namely Microsoft Publisher. Sortering is an activitity to change the format PM from Microsoft publisher into pdf. It aims in order saving the computer storage. The file was choosing from January 2007 to April 2023.

Figure 3. 10 the Working Procedure of Sortering PM