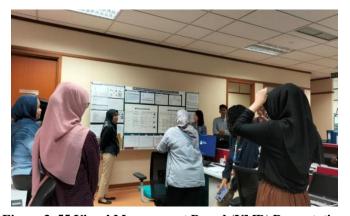

#### b. Updating Visual Management Board (VMB)

Visual Management Board (VMB) is a board that contain information about 6s audit (*Seiri, Seiton, Seiso, Seiketsu, Shitsuke, Safety*) and its finding, new company information, calendar event, organization structure, issues, action plan, departmental achievements, department floor plan, and so on. Updating Internal communications is responsible for managing update information on notice board. Therefore, every-singel update and the latest information from the Corporates Communications Department need to be printed then it is putted inside VMB's folder. The working procedure of updating visual management board can be seen below:

Figure 3. 3 the Working Procedure of Updating VMB

c. Preparing for 6s Audit (Seiri, Seiton, Seiso, Seiketsu, Shitketsu, and Safety)
Six S is abbreviation of Seiri (short), Seito (set in order), Seiso (shine),
Seiketsu (standardize), Shitketsu (sustain), and Safety. 6S is a process for creating
and maintaining neatness, cleanliness and high performance in an organized
workplace. A day before the inspection began there was a cleaning activity
supervised by a Person in Charge (PIC). Departments that are proven not to
follow the standards will be subject to punishments in the form of point reductions,
and fines.

Figure 3. 4 the Standarization and Final Display Work Area

Figure 3. 5 the Working Procedure Before 6s Audit