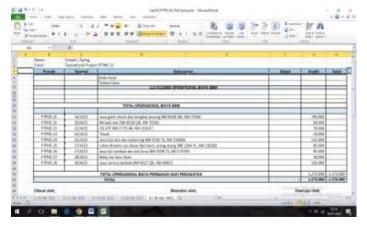

3. Summary of Operational Cost Report in Excel

Figure 2.6 Recap of Operational Cost Report Source: Processed Data, 2023

Figure 2.6 Recap of the Operational Cost Report is used to record details of the use of funds for the repair of car units in the project, whether in the form of spare parts, services, food and drink costs, fuel costs, and car washing.