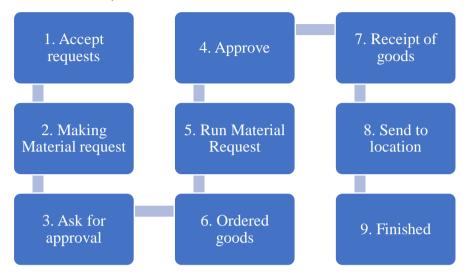

The procedures for working at PT. Bengkalis Kuda Laut in the admin maintenance ivision, such as:

Figure 3.2 Maintenance Admin Division Work Procedures

Source: Processed Data, 2023

The explanation of the maintenance admin division work procedures in figure 3.2 is as follows:

- 1. Admin receives requests for goods for car repair at project location, such as spare parts, car tires, and other
- 2. Admin making material request in the PT. BKL system
- 3. The admin asks for the approval of project holders and even directors according to the total required purchases
- 4. It has been approved by everyone concerned
- 5. Run material request to purchasing and stock division
- 6. The goods are ordered by the purchasing and stock division and wait for the goods to arrive
- 7. Receive the items requested earlier
- 8. Send the goods to the project location
- 9. Done