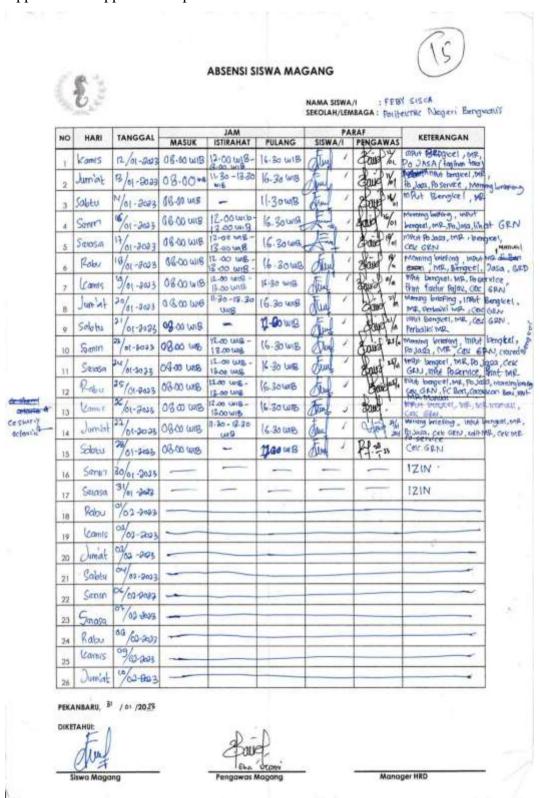

## 3.3 Place of Apprenticeship

Internship activities carried out at PT. Bengkalis Kuda Laut, Pekanbaru, positioned in the admin maintenance division for 4 (four) months from 12 January

2023 to 11 May 2023. PT. Bengkalis Kuda Laut is located at Jl. Imam Munandar No. 67, Tengkerang Utara, Kec. Bukit Raya, Pekanbaru City, Riau 28126, Indonesia. Main office of PT. Bengkalis Kuda Laut is open Monday - Friday (08.00 WIB - 16.30 WIB) and Saturday (08.00 WIB - 11.30 WIB).

Table 3.1 Daily Activities of January 12, 2023 to January 14, 2023

| No | Day / Date                      | Description of Activities                                                                                                                           | Task Assignor          |
|----|---------------------------------|-----------------------------------------------------------------------------------------------------------------------------------------------------|------------------------|
| 1  | Thrursday /<br>January 12, 2023 | <ol> <li>Introduction to the input system</li> <li>Workshop input</li> <li>Input material request</li> <li>Input purchase order services</li> </ol> | Maintenance<br>Manager |
| 2  | Friday /<br>January 13, 2023    | <ol> <li>Morning briefing</li> <li>Workshop input</li> <li>Input material request</li> <li>Input purchase order services</li> </ol>                 | Maintenance<br>Manager |
| 3  | Saturday /<br>January 14, 2023  | Workshop input     Input material request                                                                                                           | Maintenance<br>Manager |

Source: Processed Data, 2023

Table 3.1 is the second week in January and the first week The Author carries out an internship. This week is still in the process of introducing the PT. Bengkalis Kuda Laut system and proceed with doing some tasks, such as Input workshop, material requests, purchase order services.