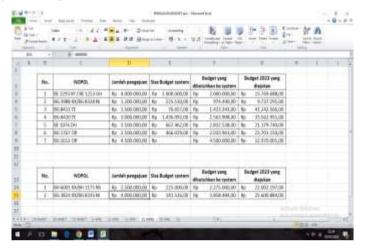

2. Recap of Operational Cost History in Excel

Figure 2.5 Recap History of Operational Cost Source: Processed Data, 2023

Figure 2.5 the Recap History of Operational Costs is used to recap the last replacement of spare parts in car repair units.

3. Summary of Operational Cost Report in Excel

Figure 2.6 Recap of Operational Cost Report Source: Processed Data, 2023

Figure 2.6 Recap of the Operational Cost Report is used to record details of the use of funds for the repair of car units in the project, whether in the form of spare parts, services, food and drink costs, fuel costs, and car washing.

4. Summary of Budget Submissions in Excel

Figure 2.7 Summary of Budget Submissions Source: Processed Data, 2023

Figure 2.7 the Budget Submission Recap is used to make a recap of the budget submission needed by the repair unit that lacks funds.