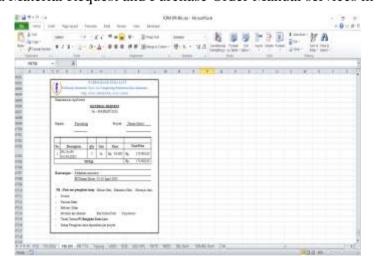

5. Create a Material Request and Purchase Order Manual services in Excel

Figure 2.8 Material Request and Purchase Order Manual Source: Processed Data, 2023

Figure 2.8 this form is used to make Material Requests and Purchase Orders services manually in Excel, projects that are still manual, namely the Tenayan and Dumai projects.