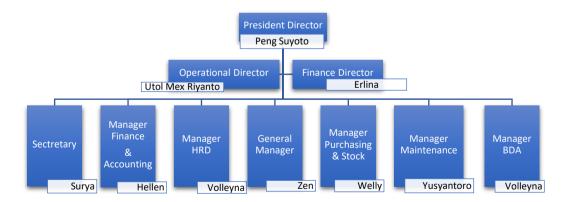

## 2.4 Organization Structure

PT. Bengkalis Kuda Laut has 3 (Three) leaders, namely the Main Director, Finance Director and Operational Director and several other organizations to achieve the goals of the company.

Figure 2.3 Organization Structure of PT. Bengkalis Kuda Laut Source: Processed Data, 2023

In Figure 2.3 it can be seen that each position in the organizational structure has its own duties and responsibilities to achieve company goals. The

#### 1. President Director

The President Director, Mr. Peng Suyoto who leads a company, sets company goals and policies, prepares a strategic business development plan in accordance with procedures and has rights in the work of his employees.

#### 2. Finance Director

Director of Finance, Mrs. Erlina who leads and carries out the process of supervising and making decisions regarding matters related to finance in the company.

## 3. Director of Operations

The Operational Director, Mr. Utol Mex Riyanto who leads all of the company's operational activities related to the company's operational processes and projects.

## 4. Corporate Secretary

The Corporate Secretary, Mr. Surya, who plays an important role in the company, helps the main director to achieve an increase in the company's image by managing company communications from internal and external parties and administering company documents.

## 5. General Manager

General Manager named Mr. Zen is in charge of managing or managing the company and being a motivator for its employees, as well as overseeing the tasks delegated to managers and building good work.

## 6. Manager of Human Resource Development (HRD)

The Human Resource Development Manager, Mrs. Volleyna who is in charge of everything related to employees, whether it's adding employees, employee salaries, training, apprenticeship, social security agency on health, and so on related to human resources in the company.

#### 7. Manager Business Development Associates (BDA)

The Business Development Associates Manager is also held by Mrs. Volleyna who played a role in selling out. Business Development Associates

communicates new prospects and encourages consumer interest in the company's business products or services, to cooperation is established between the company and consumers or other companies.

## 8. Maintenance Manager

Maintenance Manager named Mr. Yusyantoro whose role is in supervising and maintaining the car units in each project so they continue to operate properly. In addition to the units in each project, the maintenance manager also ensures that the maintenance of office operational units is maintained or there is no damage.

## 9. Purchasing and Stock Manager

Purchasing and Stock Manager named Mr. Welly, who is in charge of managing the purchase of goods or spare parts needed by project units and office operational units.

## 10. Finance and Accounting Manager

Finance and Finance Manager, Mrs. Hellen, who is in charge of managing finances at the company, be it paying employee salaries, paying for car unit repair services, and so on. As well as those in charge of making journals and financial reports and managing the company's cash flow such as debts and receivables.