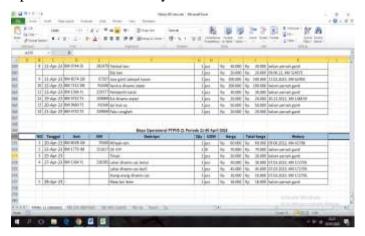

2. Recap of Operational Cost History in Excel

Figure 2.5 Recap History of Operational Cost Source: Processed Data, 2023

Figure 2.5 the Recap History of Operational Costs is used to recap the last replacement of spare parts in car repair units.