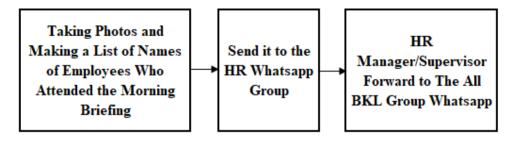

#### 2. Morning Briefing Absence

Morning briefings are conducted 3 times a week, namely every Monday, Wednesday and Friday morning.

Figure 3.2 Morning Briefing Absence Flow

Figure 3.2 above is the procedure of morning briefing absence in PT. Bengkalis Kuda Laut. Attendance is made by the HR Admin during the briefing by making a list of names, PIC, and employees who provide feedback and taking photos of employees participating in the briefing and sending them to the HRD Whatsapp group which will then be forwarded by the manager/supervisor to the all BKL WhatsApp group.