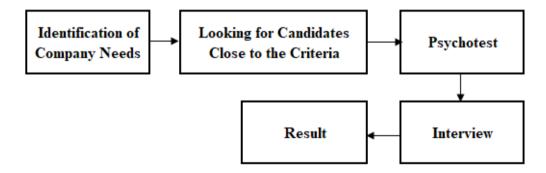

## 3. Recruitment of New Employees

Recruitment of new employees at PT. Bengkalis Kuda Laut is done in several stages. For more details, it can be seen in Figure 3.3 below:

Figure 3.3 Stage of Recruitment of New Employees

Source: Processed Data, 2023

Figure 3.3 above is the employee recruitment procedure carried out by PT. Bengkalis Kuda Laut. First the manager will notify the admin of the position needed by the company. Then the admin checks the candidate's job applications in the company email. If you meet the qualifications, the admin will contact the candidate to do a psychological test and interview. If the candidate is declared passed, the

admin will input employee data into the BKL system, update the employee database, and create a badge for the candidate.