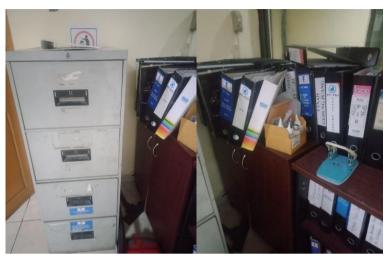

#### 4. Document Archieve

Figure 2.7 HRD Document Archive Storage Source: Processed Data, 2023

Figure 2.7 is one of the archives of HRD documents, outgoing and incoming letters, biodata of all employees are compiled and stored in accordance with the information in archive form as shown above.