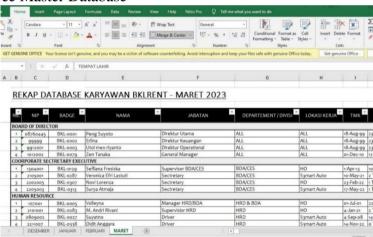

#### 2.6 Document Used for activity

In the implementation of practical work, there are several documents needed to complete the work given. The documents are as follows:

1. Employee Master Database

Figure 2.4 Employee Master Database in Excel

Source: Processed Data, 2023

Figure 2.4 is the employee master database, this is all data about employees recorded in excel. This file is stored as a handle before being entered into the BKL Login system. All employees who have just joined or resigned will be recorded in this database. This is to make it easier if there are parties who want to record employee data.