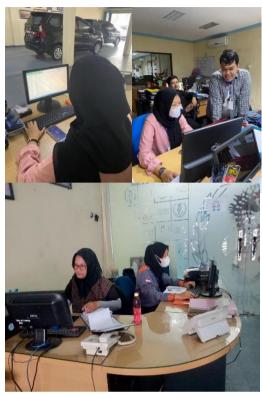

#### 3. Customer Service

Granted The Authority and responsibility to perform the following tasks:

- a. Serve customers who want to buy a car at the head office and direct them to the showroom
- b. Look after the Receptionist and accompany if there are office guests to the destination room

Table 3.5 for the first week of February, this week The Author makes absences for employees who attend morning briefings which are done manually without finger print and then sent to the HRD group via Whatsapp. The Author is also assigned to look after the Receptionist because the employee who was looking after the previous Receptionist has resigned.