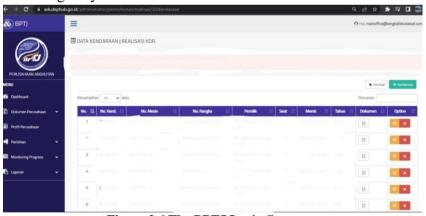

3. The BPTJ Login System

Figure 2.6 The BPTJ Login System

Source: Processed Data, 2023

Figure 2.6 is an image of the BPTJ login page that is used to administer the Management Card thus the car for rent can be registered in applications such as Grab, etc.