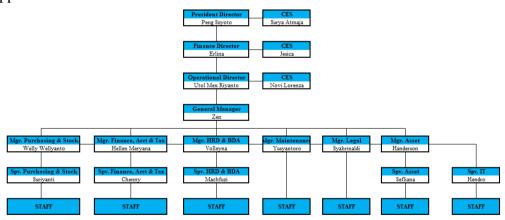

## 2.4 Organization Structure

The organizational structure is one of the important instruments that must be owned by the company in order to achieve the company's goals. PT. Bengkalis Kuda Laut has 3 (three) leaders, namely the President Director who sets goals and policies, prepares a business development plan in accordance with the capabilities or budget available or planned by PT. Bengkalis Kuda Laut and supervises and assesses the work activities of its staff.

The Director of Operations is responsible for all operations at PT. Bengkalis Kuda Laut, assisting the duties of the president director, formulating strategies in meeting company targets and coordinating financial matters for the company's operational needs, supervising all employees and ensuring they carry out their duties as instructed, making activity reports to be given to the president director. The Director of Finance who is responsible and responsible for the company's performance, sees the company's financial statements, oversees the company's financial statements, develops strategies and increases the company's financial growth, minimizes risks that may harm the company, looks closely at the company's opportunities.

Figure 2.3 The Organization Structure of PT. Bengkalis Kuda Laut Source: HRD PT. Bengkalis Kuda Laut

Figure 2.3 above is the organizational structure of PT. Bengkalis Kuda Laut where there are several divisions placed at the head office and some are placed in the car showroom