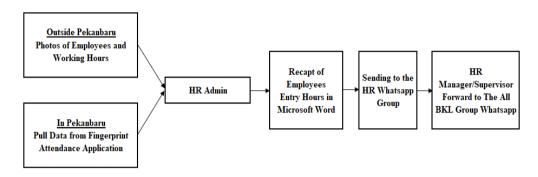

#### 1. Employee Absence

PT. Bengkalis Kuda Laut has several projects and showrooms outside Pekanbaru. The following is the attendance procedure for PT. Bengkalis Kuda Laut:

Figure 3.1 Employee Absence Flow Source: Processed Data, 2023

Figure 3.1 is the attendance procedure for PT. Bengkalis Kuda Laut. For employees who are outside the city of Pekanbaru, the supervisor/person in charge of each location will send absences in the form of photos and employee work hours to the HRD admin. Employees who are in Pekanbaru, attendance is done by finger print and then extracted into an Excel file. If the attendance of all employees has been collected, then the HRD admin will recap it into a word file which is then sent to the HRD WhatsApp group and forwarded to all BKL groups.

If there are problems such as employees outside the city of Pekanbaru not sending absences, the admin will contact the employee directly via Whatsapp. And if there is no answer, the HRD admin must report the person concerned to the HRD Supervisor or Manager. Employees who are late and absent without explanation for 3 days a month will be given a verbal warning by the HRD Manager and if it has exceeded 5 times in a month, a written warning letter will be given.