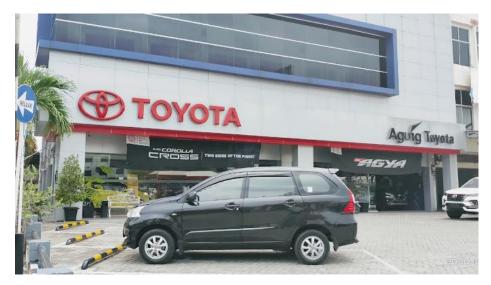

Figure 2.1 PT. Agung Automall Soekarno-Hatta Branch Source: Processed Data 2023

The picture above is a branch of PT. Agung Automall which is in Soekarno-Hatta Pekanbaru. One of the showrooms that sells Toyota cars and is the best and most selling branch in the city of Pekanbaru. Open from 08:00 - 16:00 WIB for Monday to Friday for Saturday open from 08:00 - 13:00 WIB. Every purchase of a Toyota unit will be served by a warm-hearted salesperson so that the service provided to customers is the best service.