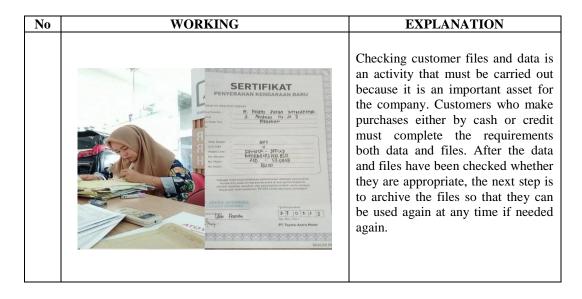

## 2. Check file costumer and archiving customers

Customers who purchase Toyota cars are required to fill in the necessary files and complete any requirements needed, whether purchasing in cash or on credit. After the customer has provided the file and completed the requirements, the next task is the author's task, which is to check again whether the file is in accordance with the form filled out. Then the file will be archived and stored for future use if needed again. Complete customer files that are in accordance with the requirements requested will be separated from incomplete customer files and will be asked for completeness from the customer through the sales person concerned.

Figure 3.2 Check file and Archiving files costumers documentation Source: PT.Agung Automall Soekarno-Hatta Branch

3. Create video content for uploading social media.

Making video content by the marketing department for uploading on Instagram and Tik Tok social media as part of the promotion and introducing products from Toyota is not only about Toyota but there is also excitement in its nature to entertain loyal Toyota customers.