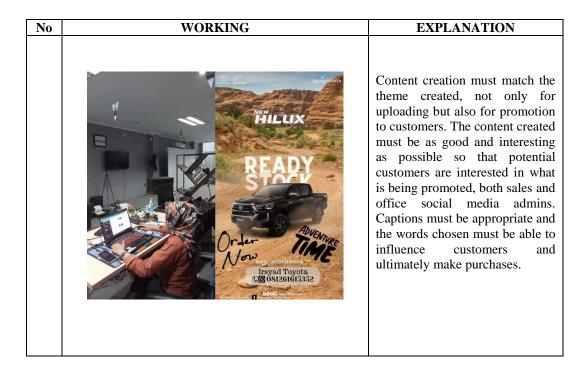

1. Create daily content design

The activity of creating daily content designs is carried out to create designs to be uploaded on daily social media, both for branch social media and for uploading on sales social media. The daily content that is created is designed from the Canva application and is designed according to what we want and what we need. This content is a media for promotions that contain content about Toyota cars, be it programs, units that are ready, and other Toyota promos. This daily content is created to attract customers to purchase Toyota units. This content is made as attractive as possible so that potential customers who see it can be interested so that sales of Toyota units continue to increase.

**Figure 3.1 Daily content creation documentation** *Source: PT.Agung Automall Soekarno-Hatta Branch* 