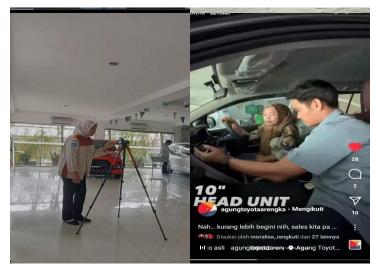

1. Create daily content design

The activity of creating daily content designs is carried out to create designs to be uploaded on daily social media, both for branch social media and for uploading on sales social media. The daily content that is created is designed from the Canva application and is designed according to what we want and what we need. This content is a media for promotions that contain content about Toyota cars, be it programs, units that are ready, and other Toyota promos. This daily content is created to attract customers to purchase Toyota units. This content is made as attractive as possible so that potential customers who see it can be interested so that sales of Toyota units continue to increase.

**Figure 3.1 Daily content creation documentation** *Source: PT.Agung Automall Soekarno-Hatta Branch* 