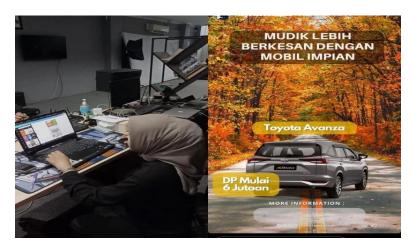

1. Create daily content design

The activity of creating daily content designs is carried out to create designs to be uploaded on daily social media, both for branch social media and for uploading on sales social media. The daily content that is created is designed from the Canva application and is designed according to what we want and what we need. This content is a media for promotions that contain content about Toyota cars, be it programs, units that are ready, and other Toyota promos. This daily content is created to attract customers to purchase Toyota units. This content is made as attractive as possible so that potential customers who see it can be interested so that sales of Toyota units continue to increase.

**Figure 3.1 Daily content creation documentation** *Source: PT.Agung Automall Soekarno-Hatta Branch* 