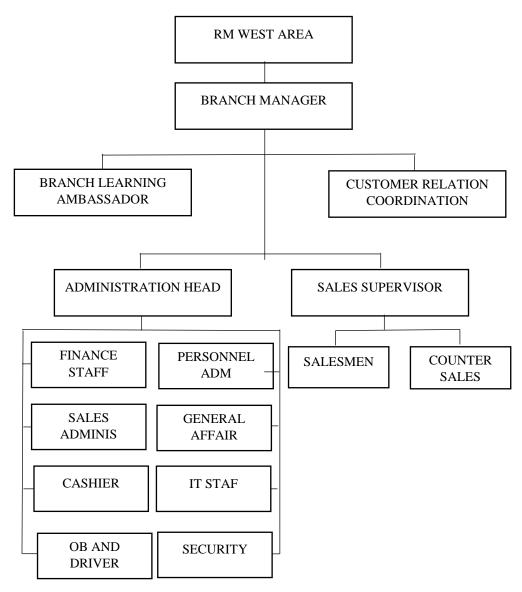

### 2.5 Organizational Structure of PT. Agung Automall Soekarno-Hatta

The organizational structure describes the responsibilities and authorities each part so that each task given by the leadership can be carried out and accounted for in accordance with the objectives that have been planned and expected by an organization. Organizational structure is needed to support the implementation of organizational goals.

To ensure smooth work, PT. Agung Automall SoekarnoHatta Pekanbaru has a functional line organizational structure and staff who have the duties and authorities of each section that can be carried out effectively and supervised. The company applies a functional line and staff organizational structure because this company has many employees and is a large company.

Below is the organizational structure of PT.Agung Automall Soekarno-Hatta branch in 2023 and each section has been assigned and entrusted with carrying out its duties as well as possible so that the vision and mission of PT. Agung Automall Soekarno-Hatta can run and run as expected. Organizational Structure of PT. Agung Toyota Soekarno-Hatta can be seen as follows:

Figure 2.3 Organizational Structure of PT. Agung Automall Soekarno-Hatta Branch Source: Processed Data, 2023

Each of the job position in organizational structure has its own responsibility and duty to reach the goals of its organizational. These are the description of each position: