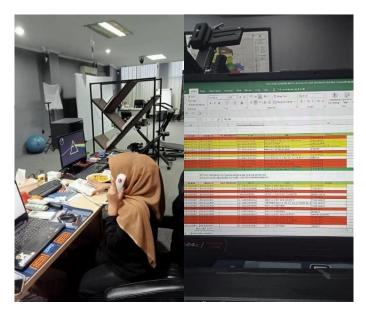

## 2. Check file costumer and archiving customers

Customers who purchase Toyota cars are required to fill in the necessary files and complete any requirements needed, whether purchasing in cash or on credit. After the customer has provided the file and completed the requirements, the next task is the author's task, which is to check again whether the file is in accordance with the form filled out. Then the file will be archived and stored for future use if needed again. Complete customer files that are in accordance with the requirements requested will be separated from incomplete customer files and will be asked for completeness from the customer through the sales person concerned.

Figure 3.2 Check file and Archiving files costumers documentation Source: PT.Agung Automall Soekarno-Hatta Branch

3. Create video content for uploading social media.

Making video content by the marketing department for uploading on Instagram and Tik Tok social media as part of the promotion and introducing products from Toyota is not only about Toyota but there is also excitement in its nature to entertain loyal Toyota customers.