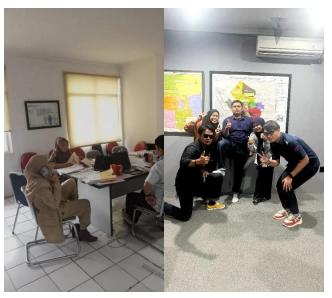

**Figure 3.4 Rekonfirm the custumers documentation** *Source: PT.Agung Automall Soekarno-Hatta Branch* 

5. Meeting with the creator team regarding the content for each month Conduct meetings with marketing members or content creator members of PT. Agung Automall Soekarno-Hatta branch to discuss content for one month. Content that is currently viral and trending so that the content created is not boring and can entertain customers.

Figure 3.5 Meeting with content creator documentation Source: PT.Agung Automall Soekarno-Hatta Branch

6. Make sales prospect report to the branch manager

Making reports on sales prospects to the Branch Manager. This activity is carried out to make reports to the manager every day. This sales project is obtained from sales, each sale must report its own sales prospects so that the manager knows the sales plan or how many sales get SPK (vehicle order letters). The goal is that the manager can direct sales from sales so that monthly sales can reach the target set It has been determined how many units must be sold for each month.