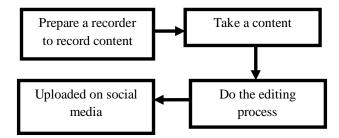

#### 1. Creating Promotional Content and Editing

PT. Agung Automall Soekarno Hatta branch is one of the major branches in the automotive trade sector in Pekanbaru and has collaborated with several agencies and institutions. It is important for the company to always aggressively promote Toyota products on various social media for the development and progress of the company. Creating Promotional And Editing, usually the Creative Marketing team will discuss what content will be taken every day and the content that has been recorded will usually be edited first and after editing is finished, the content that has been scheduled every day will be uploaded throughout social media PT. Agung Automall Soekarno Hatta branch, especially social media Instagram, the content is intended to be able to promote new products or information about the tribe of the branch. The steps in creating promotional content and editing can be seen in Figure 3.3 as follows:

Figure 3.1 Flowchart of Creating Promotional Content and Editing
Source: Processed Data 2023

Based on the flowchart above, the first step in Promotional Content and Editing starts with scheduling to create content, usually after being scheduled, they will immediately make video recordings of content according to promotional materials, then after the content has been taken, team members immediately process video editing, usually the supporting tool for editing is the Capcut application, then team members will upload content on social media after carrying out the upload and Copywriting process. Documentation of Creating Promotional Content and Editing can be seen in: