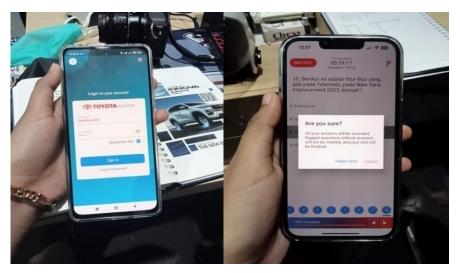

Figure 3.7 Flowchart of Review User Talent Salesma
Source: Processed Data 2023

In this activity, the author is assigned to review the salesman's talent, the author is first allowed log in to mTOYOTA with the salesman's account that has been prepared by the team. This review is in the form of questions that must be answered correctly by the team and this review must be filled in by everyone in the company and the review data will usually be given to the supervisor or branch manager as project data from PT Agung Automall.

Figure 3.8 Documentation of Review User Talent Salesma Source: PT. Agung Automall Soekarno Hatta branch