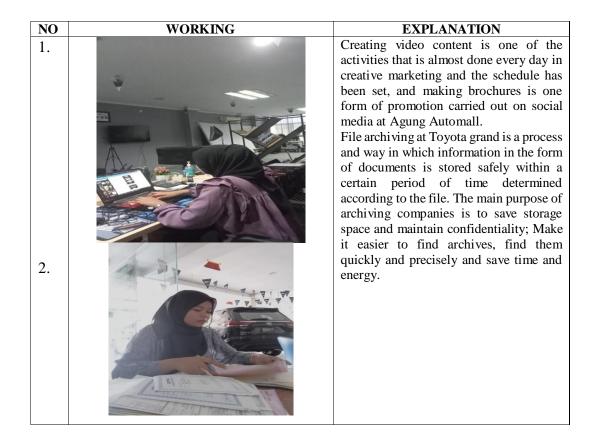

#### 1. Creating Promotional Content and Editing

PT. Agung Automall Soekarno Hatta branch is one of the major branches in the automotive trade sector in Pekanbaru and has collaborated with several agencies and institutions. It is important for the company to always aggressively promote Toyota products on various social media for the development and progress of the company. Creating Promotional And Editing, usually the Creative Marketing team will discuss what content will be taken every day and the content that has been recorded will usually be edited first and after editing is finished, the content that has been scheduled every day will be uploaded throughout social media PT. Agung Automall Soekarno Hatta branch, especially social media Instagram, the content is intended to be able to promote new products or information about the tribe of the branch. The steps in creating promotional content and editing can be seen in Figure 3.3 as follows:

Figure 3.1 Flowchart of Creating Promotional Content and Editing
Source: Processed Data 2023

Based on the flowchart above, the first step in Promotional Content and Editing starts with scheduling to create content, usually after being scheduled, they will immediately make video recordings of content according to promotional materials, then after the content has been taken, team members immediately process video editing, usually the supporting tool for editing is the Capcut application, then team members will upload content on social media after carrying out the upload and Copywriting process. Documentation of Creating Promotional Content and Editing can be seen in:

Figure 3.2 Documentation of Creating Promotional Content and Editing Source: PT. Agung Automall Soekarno Hatta branch