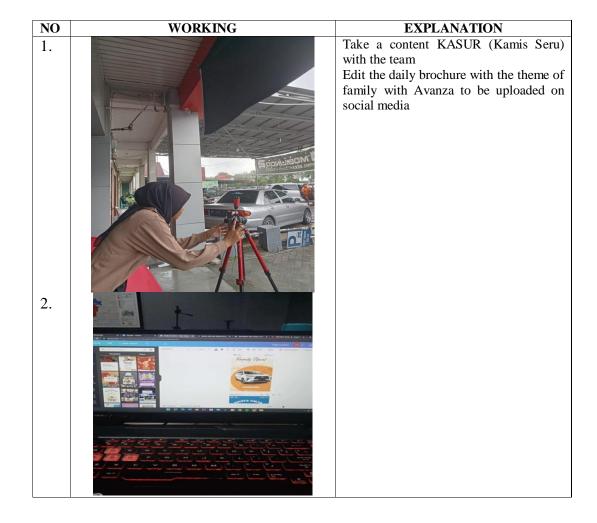

#### 1. Creating Promotional Content and Editing

PT. Agung Automall Soekarno Hatta branch is one of the major branches in the automotive trade sector in Pekanbaru and has collaborated with several agencies and institutions. It is important for the company to always aggressively promote Toyota products on various social media for the development and progress of the company. Creating Promotional And Editing, usually the Creative Marketing team will discuss what content will be taken every day and the content that has been recorded will usually be edited first and after editing is finished, the content that has been scheduled every day will be uploaded throughout social media PT. Agung Automall Soekarno Hatta branch, especially social media Instagram, the content is intended to be able to promote new products or information about the tribe of the branch. The steps in creating promotional content and editing can be seen in Figure 3.3 as follows:

Figure 3.1 Flowchart of Creating Promotional Content and Editing
Source: Processed Data 2023

Based on the flowchart above, the first step in Promotional Content and Editing starts with scheduling to create content, usually after being scheduled, they will immediately make video recordings of content according to promotional materials, then after the content has been taken, team members immediately process video editing, usually the supporting tool for editing is the Capcut application, then team members will upload content on social media after carrying out the upload and Copywriting process. Documentation of Creating Promotional Content and Editing can be seen in:

Figure 3.2 Documentation of Creating Promotional Content and Editing Source: PT. Agung Automall Soekarno Hatta branch