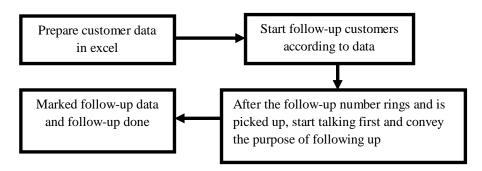

#### 2. Follow-up Customers

One of the teams will follow up customer data every day, usually the data to be followed up every day can be up to thousands of data, after being followed up the team will usually mark the data that has been followed up in Microsoft Excel. and which ones are interested in the promos delivered in following up customers. The steps in Follow up Customers can be seen in Figure 3.4 as follows:

Figure 3.3 Flowchart of Follow-up Customers
Source: Processed Data 2023

Based on the flowchart above, the first step in Follow up Customers is to prepare customer data first in Excel, usually this customer data contains telephone numbers, car units taken and the customer's full address, after the data file has been prepared the team will start following up the customer according to the customer data, after ringing and the customer has picked up the team will start the first chat is relaxed and after asking for news, usually the team will immediately carry out follow-up intent, namely promoting a new unit or usually if there is a promo promoting an event held at the company, then when the follow-up is complete the team will mark the data that has been followed up and provide any information interested and not interested in the promo and event, then the follow-up is complete.