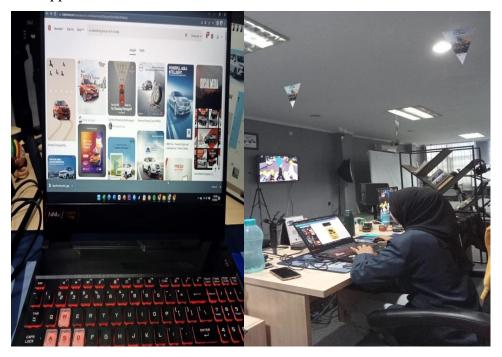

Figure 3.1 Flowchart of Creating Promotional Content and Editing
Source: Processed Data 2023

Based on the flowchart above, the first step in Promotional Content and Editing starts with scheduling to create content, usually after being scheduled, they will immediately make video recordings of content according to promotional materials, then after the content has been taken, team members immediately process video editing, usually the supporting tool for editing is the Capcut application, then team members will upload content on social media after carrying out the upload and Copywriting process. Documentation of Creating Promotional Content and Editing can be seen in:

Figure 3.2 Documentation of Creating Promotional Content and Editing Source: PT. Agung Automall Soekarno Hatta branch