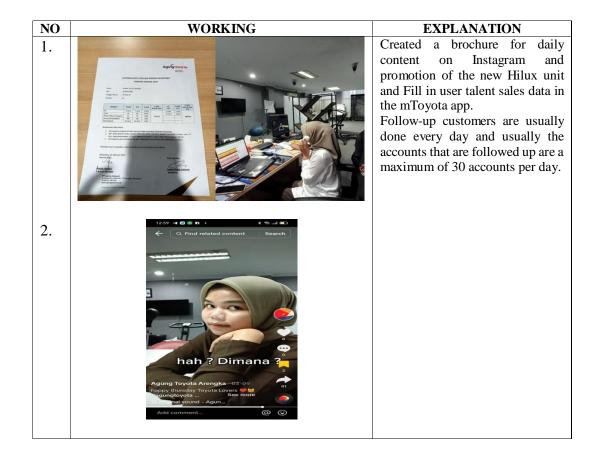

#### 3. Create a Brochure to Publish on Social Media

In this activity, The team will create brochures for promotional activities on social media held, and usually this brochure will also be sent to a large group of salesmen on whatsapp with the aim that they can also promote this brochure on personal social media sales. The steps in Create a Brochure to Publish On Social Media can be seen in Figure 3.5 as follows:

Figure 3.5 Flowchart of Create a Brochure to Publish on Social Media Source: Processed Data 2023

Based on the flow chart above, The author was given the task to create a brochure according to the specified format, this brochure was created using the Canva application.

Figure 3.6 Documentation of Create a Brochure to Publish On Social Media Source: PT. Agung Automall Soekarno Hatta branch

#### 5. Fill in the Salesman Prospect Data

One of the marketing creative team will fill in salesman prospect data every day in Exel to report to the Branch Manager with the aim that these prospects will also be updated again to the WEST AREA RM. The steps in Fill in the Salesman Prospect Data can be seen in Figure 3.9 as follows:

Figure 3.9 Flowchart of Fill in the Salesman Prospect Data Source: Processed Data 2023

Based on the flow chart above, the team will fill in the sales prospect data every day after the salesmen finish meeting with The Branch Manager, this prospect data is collected first and then the data will be updated into excel, and usually after the prospect data has been edited and annotated, this data will be sent again to the Branch Manager. this prospect data is the prospect of the sales that day before the prospect becomes an SPK.

Figure 3.10 Documentation of Fill in the Salesman Prospect Data Source: PT. Agung Automall Soekarno Hatta branch