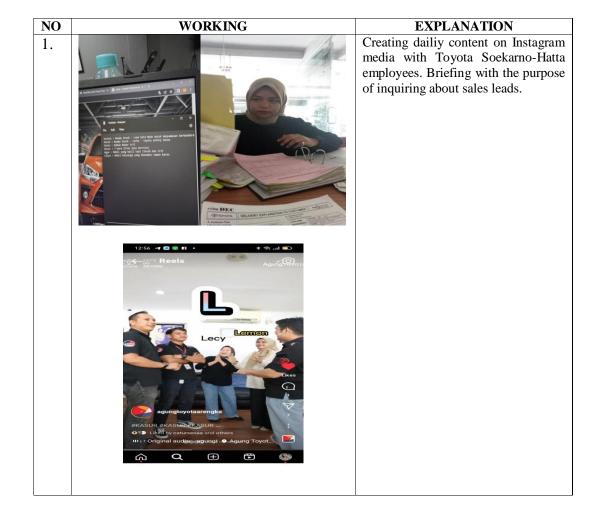

#### 1. Creating Promotional Content and Editing

PT. Agung Automall Soekarno Hatta branch is one of the major branches in the automotive trade sector in Pekanbaru and has collaborated with several agencies and institutions. It is important for the company to always aggressively promote Toyota products on various social media for the development and progress of the company. Creating Promotional And Editing, usually the Creative Marketing team will discuss what content will be taken every day and the content that has been recorded will usually be edited first and after editing is finished, the content that has been scheduled every day will be uploaded throughout social media PT. Agung Automall Soekarno Hatta branch, especially social media Instagram, the content is intended to be able to promote new products or information about the tribe of the branch. The steps in creating promotional content and editing can be seen in Figure 3.3 as follows:

Figure 3.1 Flowchart of Creating Promotional Content and Editing
Source: Processed Data 2023

Based on the flowchart above, the first step in Promotional Content and Editing starts with scheduling to create content, usually after being scheduled, they will immediately make video recordings of content according to promotional materials, then after the content has been taken, team members immediately process video editing, usually the supporting tool for editing is the Capcut application, then team members will upload content on social media after carrying out the upload and Copywriting process. Documentation of Creating Promotional Content and Editing can be seen in:

Figure 3.2 Documentation of Creating Promotional Content and Editing Source: PT. Agung Automall Soekarno Hatta branch