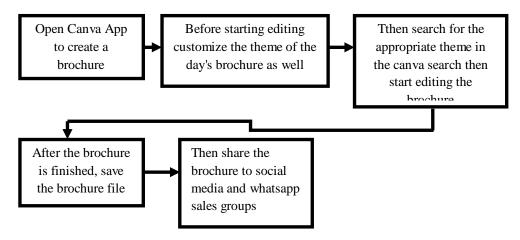

#### 3. Create a Brochure to Publish on Social Media

In this activity, The team will create brochures for promotional activities on social media held, and usually this brochure will also be sent to a large group of salesmen on whatsapp with the aim that they can also promote this brochure on personal social media sales. The steps in Create a Brochure to Publish On Social Media can be seen in Figure 3.5 as follows:

Figure 3.5 Flowchart of Create a Brochure to Publish on Social Media Source: Processed Data 2023

Based on the flow chart above, The author was given the task to create a brochure according to the specified format, this brochure was created using the Canva application.