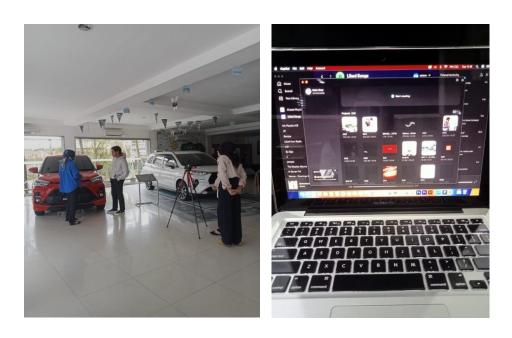

#### 1. Creating Promotional Content and Editing

PT. Agung Automall Soekarno Hatta branch is one of the major branches in the automotive trade sector in Pekanbaru and has collaborated with several agencies and institutions. It is important for the company to always aggressively promote Toyota products on various social media for the development and progress of the company. Creating Promotional And Editing, usually the Creative Marketing team will discuss what content will be taken every day and the content that has been recorded will usually be edited first and after editing is finished, the content that has been scheduled every day will be uploaded throughout social media PT. Agung Automall Soekarno Hatta branch, especially social media Instagram, the content is intended to be able to promote new products or information about the tribe of the branch. The steps in creating promotional content and editing can be seen in Figure 3.3 as follows:

Figure 3.1 Flowchart of Creating Promotional Content and Editing
Source: Processed Data 2023

Based on the flowchart above, the first step in Promotional Content and Editing starts with scheduling to create content, usually after being scheduled, they will immediately make video recordings of content according to promotional materials, then after the content has been taken, team members immediately process video editing, usually the supporting tool for editing is the Capcut application, then team members will upload content on social media after carrying out the upload and Copywriting process. Documentation of Creating Promotional Content and Editing can be seen in:

Figure 3.2 Documentation of Creating Promotional Content and Editing Source: PT. Agung Automall Soekarno Hatta branch