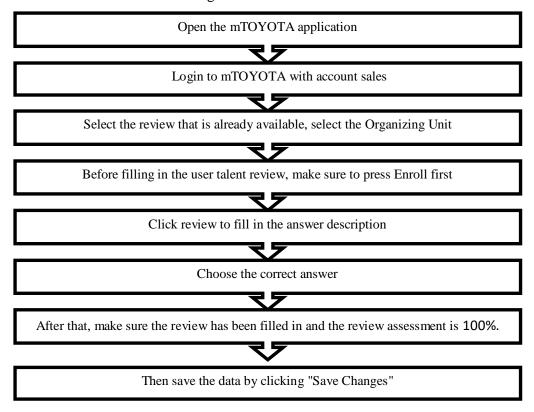

#### 4. Review User Talent Salesman

One of the routine activities of team is reviewing talent based on performance and sales potential using the application provided by the Company itself, namely mTOYOTA and the results of the review based on answers that have been prepared by the Marketing Creative team itself. The steps in Review User Talent Sales can be seen in Figure 3.7 as follows:

Figure 3.7 Flowchart of Review User Talent Salesma
Source: Processed Data 2023

In this activity, the author is assigned to review the salesman's talent, the author is first allowed log in to mTOYOTA with the salesman's account that has been prepared by the team. This review is in the form of questions that must be answered correctly by the team and this review must be filled in by everyone in the company and the review data will usually be given to the supervisor or branch manager as project data from PT Agung Automall.