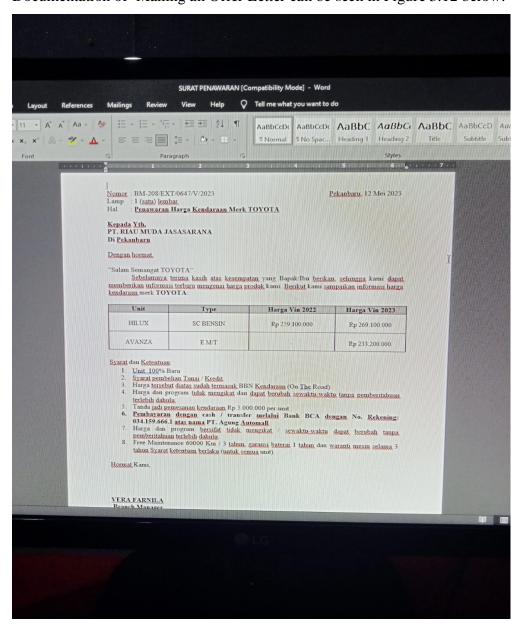

#### 6. Make An Offer Letter

One of the a routine activites in creative marketing is make an offer letter for the salesman, usually every day the sales will ask to make an offer letter to be given to the destination of the letter, for example to a company or PT. the purpose of giving an offer letter is usually to offer car units that are still ready or that have just been lauching at PT. Agung Automall Soekarno Hatta branch. The steps in Make An Offer Letter can be seen in Figure 3.11 as follows:

Figure 3.11 Flowchart of Make An Offer Letter Source: Processed Data 2023

Based on the flowchart above, the Salesman provides the letter material to which parties this letter is given and which company it is intended for. Then, the material is reviewed and summarized. After you have finished study it, make it by listing the important points of the material. material from the offer letter. Documentation of Making an Offer Letter can be seen in Figure 3.12 below:

Figure 3.12 Documentation of Make An Offer Letter Source: PT. Agung Automall Soekarno Hatta branch