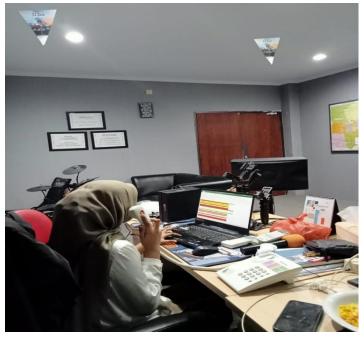

Figure 3.3 Flowchart of Follow-up Customers
Source: Processed Data 2023

Based on the flowchart above, the first step in Follow up Customers is to prepare customer data first in Excel, usually this customer data contains telephone numbers, car units taken and the customer's full address, after the data file has been prepared the team will start following up the customer according to the customer data, after ringing and the customer has picked up the team will start the first chat is relaxed and after asking for news, usually the team will immediately carry out follow-up intent, namely promoting a new unit or usually if there is a promo promoting an event held at the company, then when the follow-up is complete the team will mark the data that has been followed up and provide any information interested and not interested in the promo and event, then the follow-up is complete.

**Figure 3.4 Documentation of Follow up Customers** *Source: PT. Agung Automall Soekarno Hatta branch* 