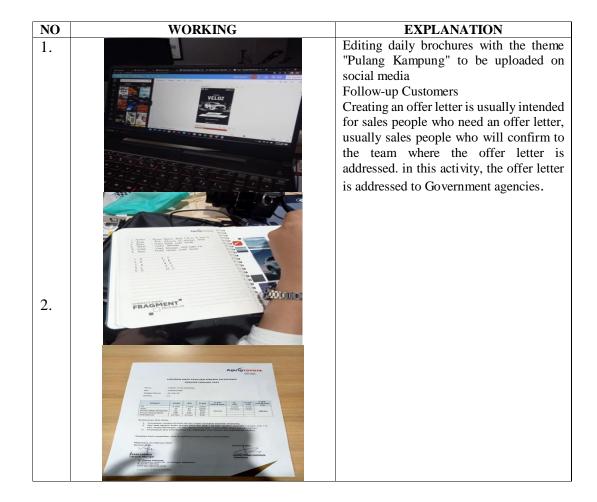

#### 6. Make An Offer Letter

This offer letter is a letter that is usually made for sales people who ask to be made and usually a letter is made with the aim of offering a product or car unit with the person concerned, usually an offer letter is made only for companies or government agencies.

#### 6. Make An Offer Letter

One of the a routine activites in creative marketing is make an offer letter for the salesman, usually every day the sales will ask to make an offer letter to be given to the destination of the letter, for example to a company or PT. the purpose of giving an offer letter is usually to offer car units that are still ready or that have just been lauching at PT. Agung Automall Soekarno Hatta branch. The steps in Make An Offer Letter can be seen in Figure 3.11 as follows:

Figure 3.11 Flowchart of Make An Offer Letter Source: Processed Data 2023

Based on the flowchart above, the Salesman provides the letter material to which parties this letter is given and which company it is intended for. Then, the material is reviewed and summarized. After you have finished study it, make it by listing the important points of the material. material from the offer letter. Documentation of Making an Offer Letter can be seen in Figure 3.12 below:

Figure 3.12 Documentation of Make An Offer Letter Source: PT. Agung Automall Soekarno Hatta branch