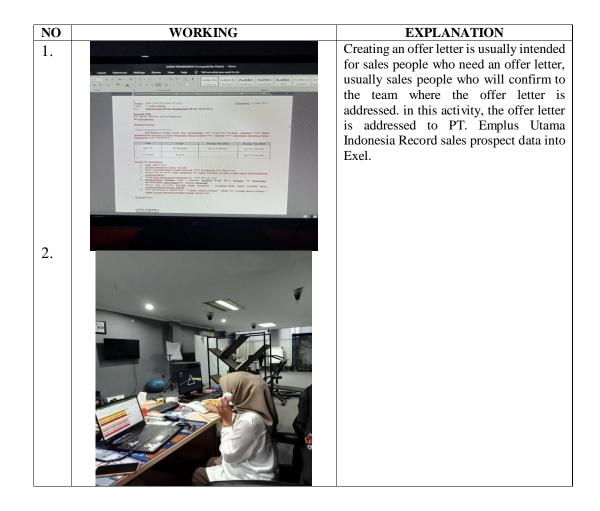

#### 6. Make An Offer Letter

One of the a routine activites in creative marketing is make an offer letter for the salesman, usually every day the sales will ask to make an offer letter to be given to the destination of the letter, for example to a company or PT. the purpose of giving an offer letter is usually to offer car units that are still ready or that have just been lauching at PT. Agung Automall Soekarno Hatta branch. The steps in Make An Offer Letter can be seen in Figure 3.11 as follows:

Figure 3.11 Flowchart of Make An Offer Letter Source: Processed Data 2023

Based on the flowchart above, the Salesman provides the letter material to which parties this letter is given and which company it is intended for. Then, the material is reviewed and summarized. After you have finished study it, make it by listing the important points of the material. material from the offer letter. Documentation of Making an Offer Letter can be seen in Figure 3.12 below:

Figure 3.12 Documentation of Make An Offer Letter Source: PT. Agung Automall Soekarno Hatta branch