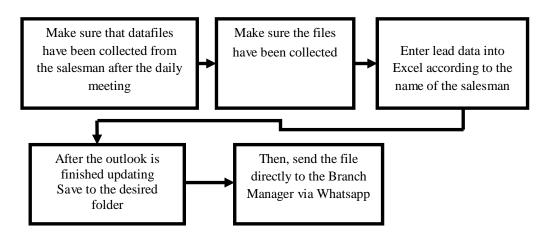

#### 5. Fill in the Salesman Prospect Data

One of the marketing creative team will fill in salesman prospect data every day in Exel to report to the Branch Manager with the aim that these prospects will also be updated again to the WEST AREA RM. The steps in Fill in the Salesman Prospect Data can be seen in Figure 3.9 as follows:

Figure 3.9 Flowchart of Fill in the Salesman Prospect Data Source: Processed Data 2023

Based on the flow chart above, the team will fill in the sales prospect data every day after the salesmen finish meeting with The Branch Manager, this prospect data is collected first and then the data will be updated into excel, and usually after the prospect data has been edited and annotated, this data will be sent again to the Branch Manager. this prospect data is the prospect of the sales that day before the prospect becomes an SPK.