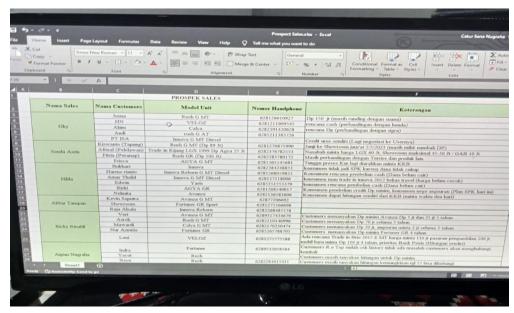

#### 5. Fill in the Salesman Prospect Data

One of the marketing creative team will fill in salesman prospect data every day in Exel to report to the Branch Manager with the aim that these prospects will also be updated again to the WEST AREA RM. The steps in Fill in the Salesman Prospect Data can be seen in Figure 3.9 as follows:

Figure 3.9 Flowchart of Fill in the Salesman Prospect Data Source: Processed Data 2023

Based on the flow chart above, the team will fill in the sales prospect data every day after the salesmen finish meeting with The Branch Manager, this prospect data is collected first and then the data will be updated into excel, and usually after the prospect data has been edited and annotated, this data will be sent again to the Branch Manager. this prospect data is the prospect of the sales that day before the prospect becomes an SPK.

Figure 3.10 Documentation of Fill in the Salesman Prospect Data Source: PT. Agung Automall Soekarno Hatta branch