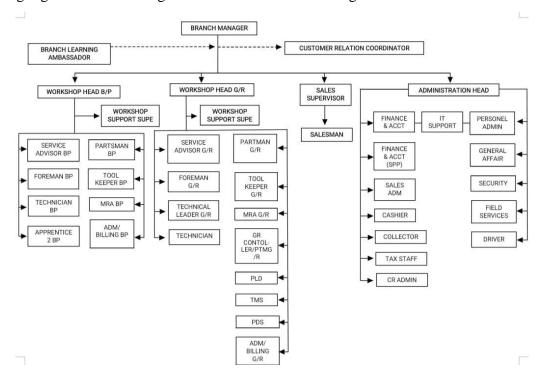

the company must be arranged regularly so that the company's main objectives thathave been previously set can be achieved properly.

The organizational structure of PT. Agung Automall cabang Soekarno-Hatta is structured in accordance with the provisions with the functions, obligations andresponsibilities of each section in each field. The organizational structure of PT Agung Automall Cabang Pekanbaru can be seen in Figure 2.4 below as follows:

Figure 2.4 The organization structure of PT.Agung Automall Soekarno-Hatta branch

Source: PT.Agung Automall Soekarno-Hatta branch

Every company must have a work unit section, as well as PT Agung Automall Soekarno-Hatta branch, in accordance with its function, the responsibilities of each section can be outlined as follows:

#### 1. Branch manager

Branch manager is a branch leader who oversees a division or office that has many responsibilities including being responsible for operations, optimizing all resource functions in the work area and coordinating well with the area supervisor.

#### 2. Branch Learning Ambassador

A Branch Learning Ambassador is a branch ambassador leader that a company works with to become the 'face' or icon of the company's brand.

#### 3. Customers Relation Coordinator

Customers Relation Coordinator is someone who is in charge of managing the operations of the branch office and creating good relationships with customers.

#### 4. Workshop

A workshop is a group of people who have expertise or profession in a particular field. At PT Agung Automall there are several workshops as follows:

#### a. Workshop Head B/P

Workshop Head B/P is the Head of Workshop in the body part section of the workshop at a company.

#### b. Workshop Head G/R

Workshop Head G/R is a workshop leader in the G/R section of the PT.Agung Automall company. G/R stands for Gazoo Racing, they are Toyota's motorsport division in charge of improving car performance and going down to the racing event. This division is supervised by:

- a) Workshop support supervisor
- b) Foreman G/R
- c) Technicial leader G/R
- d) Technician
- e) Partman G/R
- f) Tool keeperG/R
- g) Mra G/R
- h) Gr control

#### 5. Sales Supervisor

A sales supervisor is someone who leads a sales team or sales team in a company who has the task of coordinating sales and monitoring the activities of the sales team.

#### 6. Administration Head

Administration head is someone who has the task of managing all the administrative activities of the company and ensuring that each activity runs smoothly.

#### 7. Finance & Accounting

Finance & Accounting is someone who is in charge of controlling the company's cash flow of operational funds and the company's financial condition such as planning and coordinating budget preparation.

#### 8. Sales Administration

Sales Administration is someone who is tasked with supporting sales activities, especially those related to administration in the company. Sales Adm adalah seseorang yang bertugas untuk mendukung aktifitas sales terutama yang berhubungan dengan administrasi di perusahaan.

#### 9. Cashier

Cashier is a functional official whose duties and responsibilities are mandated by the company to play a role in carrying out orderly financial administration, filing financial reports, circulating funds and financial reports.

#### 10. Collector

Collectors are people in charge of collecting and handling problems related to arrears or installments in a company.

#### 11. Tax Staff

Tax Staff is a tax staff person whose job is to carry out all recording, payment, reporting, and supervision of administrative processes related to taxes in a company. And there are still several other IT support at PT.Agung Automall such as:

- a. Personal admin
- b. General affair
- c. Security
- d. Field services
- e. Driver