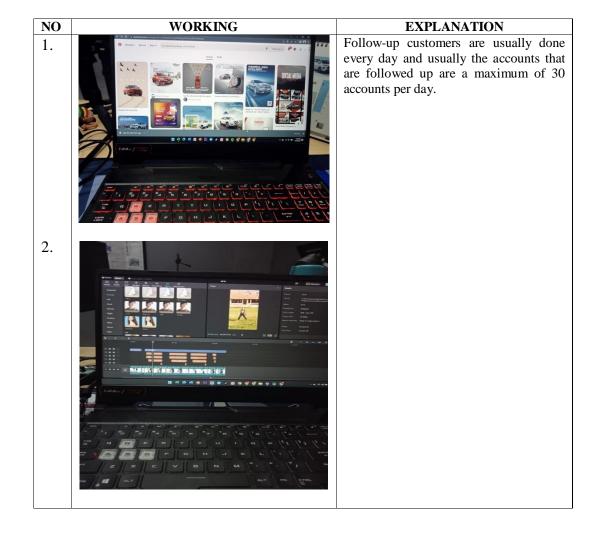

#### 2. Follow-up Customers

One of the teams will follow up customer data every day, usually the data to be followed up every day can be up to thousands of data, after being followed up the team will usually mark the data that has been followed up in Microsoft Excel. and which ones are interested in the promos delivered in following up customers. The steps in Follow up Customers can be seen in Figure 3.4 as follows:

Figure 3.3 Flowchart of Follow-up Customers
Source: Processed Data 2023

Based on the flowchart above, the first step in Follow up Customers is to prepare customer data first in Excel, usually this customer data contains telephone numbers, car units taken and the customer's full address, after the data file has been prepared the team will start following up the customer according to the customer data, after ringing and the customer has picked up the team will start the first chat is relaxed and after asking for news, usually the team will immediately carry out follow-up intent, namely promoting a new unit or usually if there is a promo promoting an event held at the company, then when the follow-up is complete the team will mark the data that has been followed up and provide any information interested and not interested in the promo and event, then the follow-up is complete.

**Figure 3.4 Documentation of Follow up Customers** *Source: PT. Agung Automall Soekarno Hatta branch* 