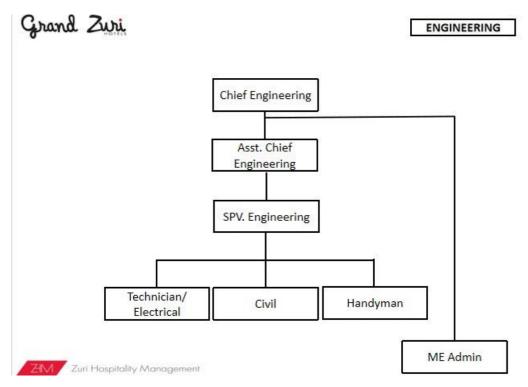

#### 4. Engineering

This department is tasked with maintaining and maintaining the equipment and facilities in the hotel with the reassuring that they function well so that all operations run well.

Figure 2.2 Structure of Housekeeping

Figure 2.2 Structure of Engineering

Figure 2.2 Structure of F&B Service

Figure 2.2 Structure of F&B Product

Figure 2.2 Structure of Human Resources

**Figure 2.2 Structure of Accounting** 