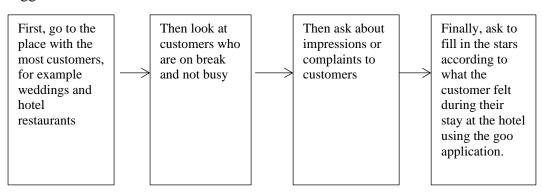

#### 4). Asking for the review hotel from the customer

This is usually done when there is an event, breakfast at a restaurant. In this case, we visit guests and ask about complaints or customer satisfaction with the service provided by the hotel and write it on Google in the form of stars and suggestions.

Figures 3.7 Review