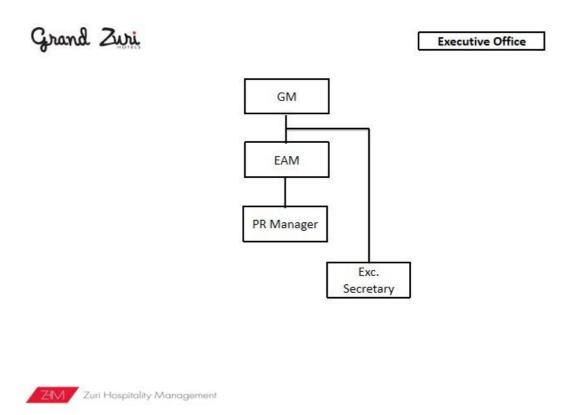

#### 9. Sales and Marketing

In a hotel, there is also a Sales and Marketing division which is responsible for the sales and marketing of hotel products.

**Figure 2.2 Structure of Executive Office** 

Figure 2.2 Structure of Front Office