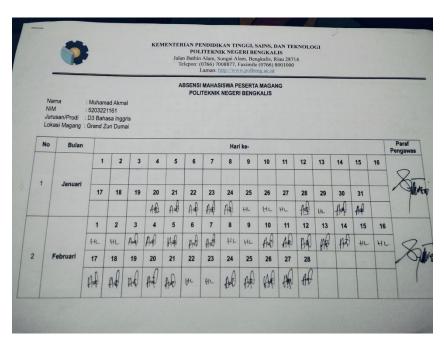

IAN MAGANG OLEH INDUSTRI/PERUSAHAAN **GRAND ZURI DUMAI** Nama Mahasiswa : Muhamad Akmal NIM 5203221161 Program Studi : D3 Bahasa Inggris Institusi : Politeknik Negeri Bengkalis **Bobot** Nilai No Aspek yang dinilai NilaiDiberikan Persentase Akhir Kedisiplinan 20% 16 80 2. PelaksanaanTanggung jawab 25% 18 20125 3. Penyesuaian diri 10% 80 8 4. Hasil kerja 30% 87 2611 5. Perilaku secara umum 15% 88 1312 Total Jumlah (1+2+3+4+5) 100% 83,55= A : Istimewa (81-100) : Sangat Baik (71-80) : Baik (66-70) B+ : Cukup Baik(61-65) : Cukup (56-60) C+ : Kurang (41-55) : Sangat Kurang (0-40) Catatan: seara teselyuna , munammas almal felah Mensalantan program magong angon Balls Den monundulan pokn si yang Men Son Stan until bertamting of Dunia Yearson Dumai, 21 Mei 2025

## **Appendix List of Attendance**







# Appendix logbook Siakad

| No. | Tgl. Kegiatan          | Pembimbing                                         | Penulis                         | Topik                                   | Aksi                                           |
|-----|------------------------|----------------------------------------------------|---------------------------------|-----------------------------------------|------------------------------------------------|
| 1   | Jumat, 23 Mei<br>2025  | 198402122014041001 - RIONALDI,<br>S.Pd, M.Pd, CICS | 5203221161 -<br>Muhamad Akmal   | Live Instagram                          | <b>□</b> • •                                   |
| 2   | Kamis, 22 Mei<br>2025  | 198402122014041001 - RIONALDI,<br>S.Pd, M.Pd, CICS | 5203221161 -<br>Muhamad Akmal   | beo