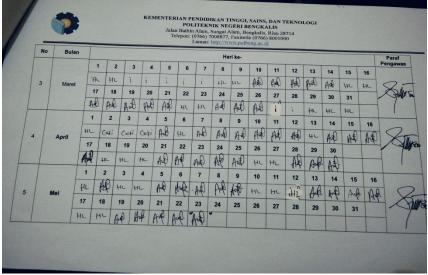

N MAGANG OLEH INDUSTRI/PERUSAHAAN **GRAND ZURI DUMAI** Nama Mahasiswa : Muhamad Akmal NIM 5203221161 Program Studi : D3 Bahasa Inggris Institusi : Politeknik Negeri Bengkalis **Bobot** Nilai No Aspek yang dinilai NilaiDiberikan Persentase Akhir Kedisiplinan 20% 16 80 2. PelaksanaanTanggung jawab 25% 18 20125 3. Penyesuaian diri 10% 80 8 4. Hasil kerja 30% 87 2611 5. Perilaku secara umum 15% 88 1312 Total Jumlah (1+2+3+4+5) 100% 83,55= A : Istimewa (81-100) : Sangat Baik (71-80) : Baik (66-70) B+ : Cukup Baik(61-65) : Cukup (56-60) C+ : Kurang (41-55) : Sangat Kurang (0-40) Catatan: seara teselyuna , munammas almal felah Mensalantan program magong angon Balls Den monundulan pokn si yang Men Son Stan until bertamting of Dunia Yearson Dumai, 21 Mei 2025

## **Appendix List of Attendance**







# Appendix logbook Siakad

| No. | Tgl. Kegiatan          | Pembimbing                                         | Penulis                         | Topik                                   | Aksi                                           |
|-----|------------------------|----------------------------------------------------|---------------------------------|-----------------------------------------|------------------------------------------------|
| 1   | Jumat, 23 Mei<br>2025  | 198402122014041001 - RIONALDI,<br>S.Pd, M.Pd, CICS | 5203221161 -<br>Muhamad Akmal   | Live Instagram                          | <b>□</b> • •                                   |
| 2   | Kamis, 22 Mei<br>2025  | 198402122014041001 - RIONALDI,<br>S.Pd, M.Pd, CICS | 5203221161 -<br>Muhamad Akmal   | beo