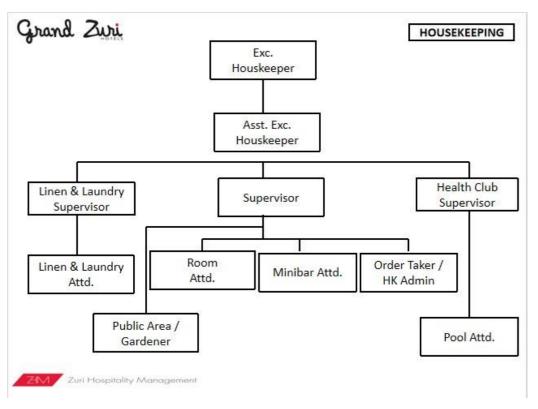

#### 3. Housekeeping

Is part of an organization that is responsible for cleanliness and keeping guest rooms clean.

Figure 2.2 Structure of Housekeeping

Figure 2.2 Structure of Engineering

Figure 2.2 Structure of F&B Service

Figure 2.2 Structure of F&B Product

Figure 2.2 Structure of Human Resources

**Figure 2.2 Structure of Accounting** 