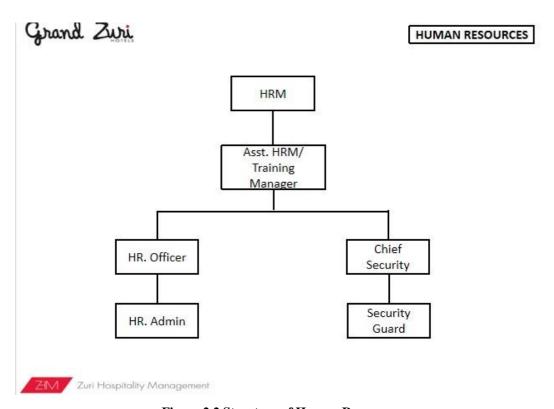

#### 7. Human Resources

Human Resources is a division in a large hotel that is responsible for the hotel's human resources and managing the employment system.

Figure 2.2 Structure of Housekeeping

Figure 2.2 Structure of Engineering

Figure 2.2 Structure of F&B Service

Figure 2.2 Structure of F&B Product

Figure 2.2 Structure of Human Resources

**Figure 2.2 Structure of Accounting** 