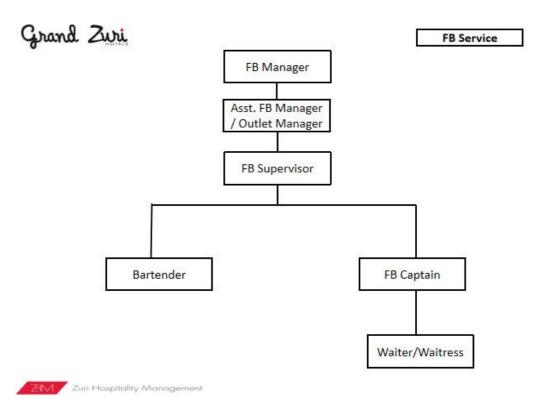

#### 6. Food & Beverage Service

Responsible for serving and serving food and drinks to guest

Figure 2.2 Structure of Housekeeping

Figure 2.2 Structure of Engineering

Figure 2.2 Structure of F&B Service

Figure 2.2 Structure of F&B Product

Figure 2.2 Structure of Human Resources

**Figure 2.2 Structure of Accounting** 