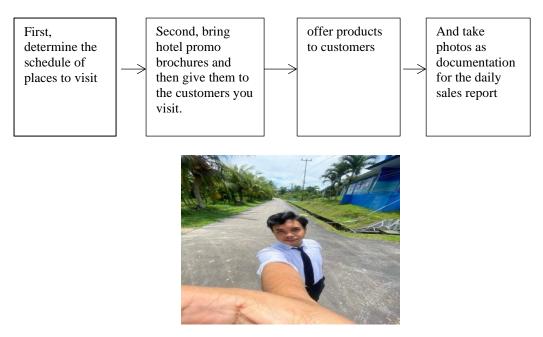

#### 1). Making Sales Calls

Sales calls activities are direct hotel promotions by going into the field to visit companies and government for promotional activities, this is a daily activity to find customers who want to cooperate with the hotel.

Figure 3.1 Sales Calls