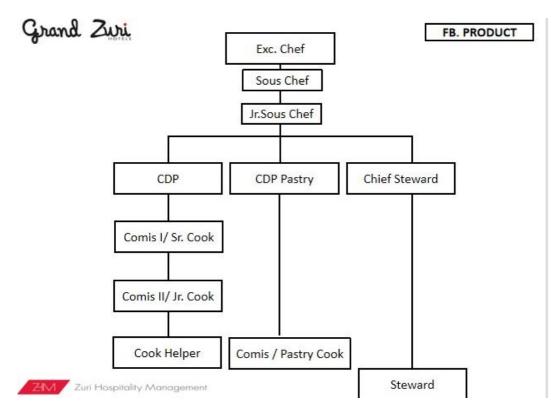

#### 5. Food & Beverage Products

Food and Beverage products are one of the departments in a hotel that is responsible for processing food from raw to ready to eat.

Figure 2.2 Structure of Housekeeping

Figure 2.2 Structure of Engineering

Figure 2.2 Structure of F&B Service

Figure 2.2 Structure of F&B Product

Figure 2.2 Structure of Human Resources

**Figure 2.2 Structure of Accounting** 