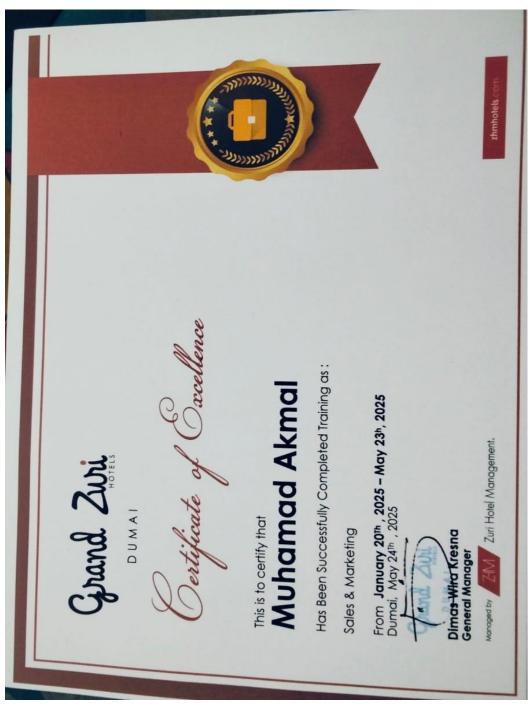

ndix On te Job Training Letter**



#### **SURAT KETERANGAN**

No.570/HGZ-Dmi/HRD/V/2025

Yang bertanda tangan di bawah ini menerangkan bahwa:

Nama : Muhamad Akmal

Tempat/ Tgl. Lahir : Tanjung Padang/ 01 Juli 2003

Alamat : Jl.Sungai Hiyu Desa Tanjung Padang, Kec. Tasik Putri

Puyu, Kab. Kepulauan Meranti. Riau

Telah melakukan Kerja Praktek pada perusahaan kami, PT. Hotel Grand Zuri sejak tanggal 20 Januari sampai dengan 23 Mei 2025 sebagai tenaga Kerja Praktek (KP).

Selama bekerja di perusahaan kami, yang bersangkutan telah menunjukkan ketekunan dan kesungguhan bekerja dengan baik.

Surat keterangan ini diberikan untuk dipergunakan sebagaimana mestinya.Demikian agar yang berkepentingan maklum.

Dumai, 23 Mei 2025

<u>Dimas Wira Kresna</u> General Manager

## **Appendix Certificate**



### **Appendix On the Job Training Assessment**

#### LEMBAR PENILAIAN MAGANG OLEH INDUSTRI/PERUSAHAAN **GRAND ZURI DUMAI** Nama Mahasiswa : Muhamad Akmal NIM 5203221161 Program Studi : D3 Bahasa Inggris Institusi : Politeknik Negeri Bengkalis **Bobot** Nilai No Aspek yang dinilai NilaiDiberikan Persentase Akhir Kedisiplinan 20% 16 80 2. PelaksanaanTanggung jawab 25% 18 20125 3. Penyesuaian diri 10% 80 8 4. Hasil kerja 30% 87 2611 5. Perilaku secara umum 15% 88 1312 Total Jumlah (1+2+3+4+5) 100% 83,55= A : Istimewa (81-100) : Sangat Baik (71-80) : Baik (66-70) B+ : Cukup Baik(61-65) : Cukup (56-60) C+ : Kurang (41-55) : Sangat Kurang (0-40) Catatan: seara teselyuna , munammas almal felah Mensalantan program magong angon Balls Den monundulan pokn si yang Men Son Stan until bertamting of D