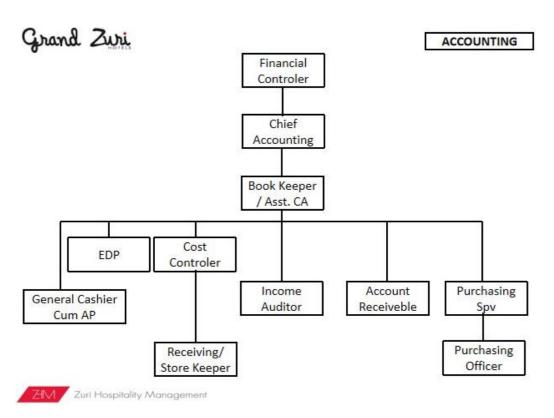

#### 8. Accounting

Accounting is a position in a hotel that is responsible for the hotel's finances.

#### 9. Sales and Marketing

In a hotel, there is also a Sales and Marketing division which is responsible for the sales and marketing of hotel products.

**Figure 2.2 Structure of Executive Office** 

Figure 2.2 Structure of Front Office

Figure 2.2 Structure of Housekeeping

Figure 2.2 Structure of Engineering

Figure 2.2 Structure of F&B Service

Figure 2.2 Structure of F&B Product

Figure 2.2 Structure of Human Resources

**Figure 2.2 Structure of Accounting** 