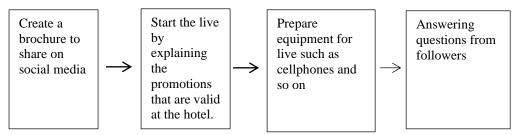

#### 2). Having Instagram Live

This activity usually also promotes promo packages using social media "Instagram" by doing live streaming, usually in addition to sales, it is also accompanied by other departments.

Figure 3.2 Live Instagram