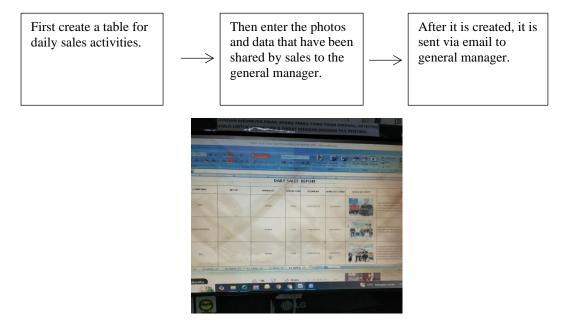

#### 3. Making the Sales Reports

In daily sales activities, sales are required to make daily activity reports for daily data which are then sent to the general manager.

#### 1). Making the Daily Sales Report

By making all visits and activities of sales executives to companies and governments.

Figure 3.8 Daily Sales Report