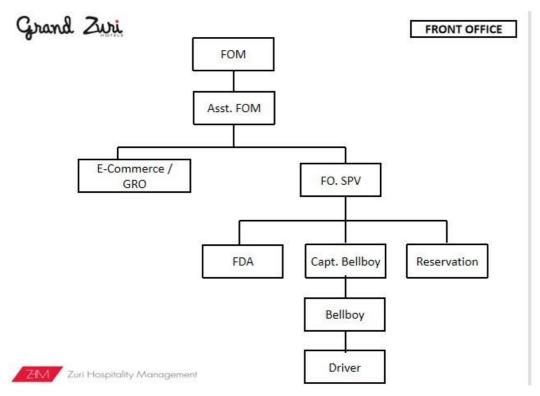

#### 2. Front Office

The front office is the part of an organization that is tasked with serving and providing information to customers and guests who want to stay overnight, as well as assisting with check-in and check-out. The front also plays an important role in service, which has the task of communicating with guests.