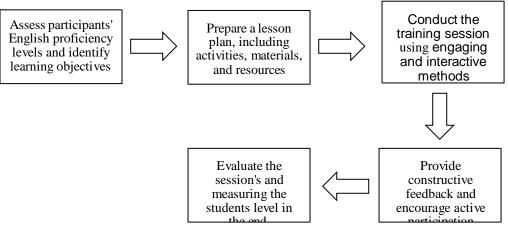

Figure 3. 33 Summarize journal materials and make PPT

3. Teaching English training class (English Corner)

Conducting English training sessions at the English Corner aims to elevate participants' language proficiency through engaging and interactive learning experiences. The role entails designing comprehensive lesson plans, leading meaningful discussions, and fostering an encouraging atmosphere that empowers participants to build confidence in their English communication skills. This responsibility demands exceptional teaching abilities, a creative approach, and a high level of patience.