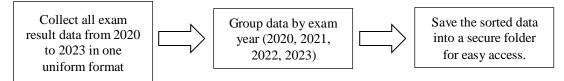

# 3.2 System and Procedure in APRIL Learning Institute

1. Sorting the 2020-2023 DLP Exam Result Data

The process of sorting the 2020-2023 DLP exam results data involved organizing and sorting information based on various criteria such as participant identity, exam year, and score results. This data is organized to facilitate analysis of performance trends over four years, identify specific patterns, and present results in a more structured format. The results of this sorting can be used to evaluate achievements or conduct overall reporting.

Figure 3. 1 Sorting out the 2020-2023 DLP Exam Result Data

2. Summarize journal materials and make PPT

summarize the risk management material from the module given to be shorter and show the conclusion of the module then make it a power point to be explained more clearly.