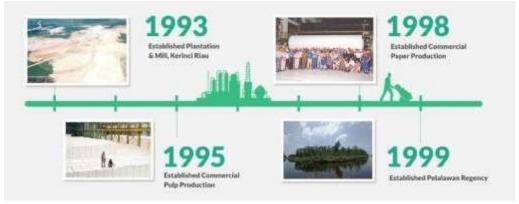

Figure 2. 3 The Path To Prosperity

Through its Indonesian subsidiary, APRIL Group began the development of plantations in Riau Province, Sumatra, and the construction of a mill in Pelalawan, Kerinci, in 1993. At that time, Kerinci was still a small town with only about 200 households. However, as APRIL Group's business expanded and diversified, Kerinci's population grew rapidly to over 200,000 by 2010. This transformation has made Kerinci an important social and economic center in the region.

Commercial pulp production commenced in 1995, followed by commercial paper production in 1998. Since its inception, the development of the region has paralleled the growth of APRIL Group's operations in Indonesia. Pelalawan Regency was officially established in 1999, followed by the creation of Pelalawan Kerinci Regency alongside Pelalawan Regency in 2001. Kerinci's continued growth prompted the division of the region into three districts in 2005.