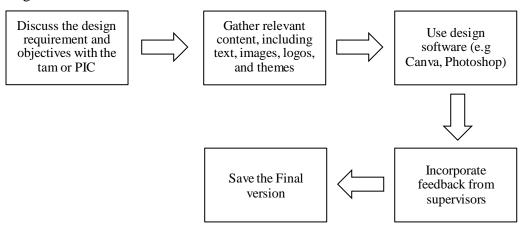

#### 5. Designing The Flyer for Event

This activity involves creating an eye-catching and informative flyer to promote the event effectively. The process includes planning the layout, selecting appropriate visuals, and incorporating essential details about the event to ensure clarity and appeal. The aim is to produce a professional and engaging design that attracts the target audience and enhances event awareness.

Figure 3. 129 Designing The Flyer for Event

6. Making PPT about evaluation materials

Redevelop existing training evaluation materials to ensure their relevance and quality. This includes updating content, adjusting formats and refining materials to suit current training needs and effectively support the achievement of learning objectives.

Figure 3. 161 Recreate training evaluation materials

7. Preparing The Material for Canva Class

The primary responsibility of this role is to design and organize educational materials for a Canva-based class, which aims to enhance participants' design skills through hands-on practice. Responsibilities include curating relevant resources, crafting illustrative examples, and developing clear, step-by-step guides or presentations. Success in this role requires creativity, expertise in using Canva, and the ability to convey concepts in a simple and engaging manner.

Figure 3. 162 Preparing The Material for Canva Class

8. Being part of the registration and distribution of event prize stickers

Involved in the registration and distribution process of event prize stickers, ensuring accurate participant records and smooth sticker allocation to support the success of the event. Focused on efficiency, organization, and maintaining a positive.