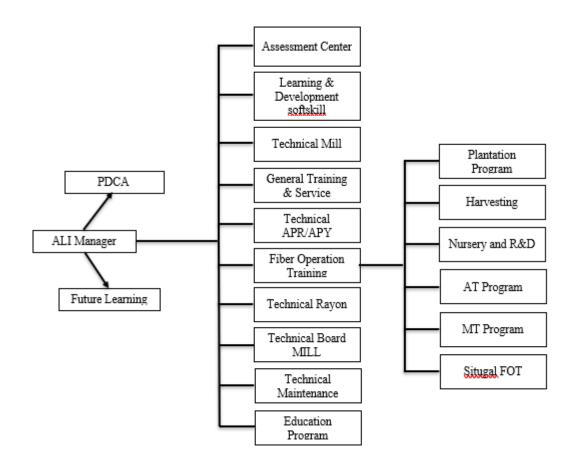

Figure 2. 7 ALI Organization Structure

Organizational structure in a company refers to the formal framework that defines how tasks are divided, coordinated, and managed to achieve the company's goals and objectives. It establishes the roles, responsibilities, and authority relationships within the organization, creating a clear system for workflow and decision-making. This structure is carefully designed to ensure that the organization operates efficiently and effectively to achieve its objectives.

The duties and responsibilities of each section contained in the organizational structure of APRIL Learning Institute are as follows:

- 1. The Manager of the APRIL Learning Institute operates under the Human Resources division, playing a crucial role in developing the company's workforce. The manager oversees all departmental activities and implements various programs, including:
  - PDCA (Plan Do Check Act) A management approach designed to address issues through a four-step iterative process, commonly used in quality control.
  - b. Future Learning is a forward-thinking educational strategy that leverages ICT, including computer-based learning, mobile devices, mobile learning, and augmented reality. This program is essential for designing training programs tailored to the company's employees.
- 2. Assessment Center is a program aimed at evaluating employees who have undergone training to determine their competency levels.
- 3. Learning and Development Soft skill, is a program designed to enhance employees' growth by offering training and resources focused on soft skills and personal development.
- 4. The Technical Mill division oversees employee development within the engineering sector. It manages personnel in areas such as IT, production, maintenance, and other technical roles, with one of its core responsibilities being the professional growth of mill employees.
- 5. The Technical Maintenance division is tasked with maintaining the factory's operations. This includes providing training and skill enhancement resources focused on machine maintenance within the mill.
- 6. The Technical Board Mill division addresses various operational issues within the mill. Additionally, it is responsible for offering training and skill development resources tailored to the needs of employees in this field.
- 7. Fiber Operation Training division specializes in the fiber sector, tasked with providing educational and skill development resources for employees working in that area.
- 8. Technical Rayon responsible for overseeing rayon production. It plays a key role in providing learning materials and skill development programs tailored to employees working in the rayon sector. Its purpose is to align APRIL Learning

Institute (ALI) programs with business solutions by ensuring effective transfer of learning outcomes to the workplace. This effort also supports the implementation of the LEAN transformation program.

- 9. The General Training and Services division oversees all training activities within ALI, managing responsibilities such as finances, procurement, scheduling, and record-keeping for all other departments.
- 10. The Technical APR/APY division dedicated to continuously improving the expertise and capabilities of employees in rayon and yard operations, ensuring their ongoing contributions to organizational goals and alignment with the company's sustainability vision
- 11. Education Program division focuses on advancing educational initiatives at APRIL Learning Institute, including the development of training modules to serve as learning tools for employee training.