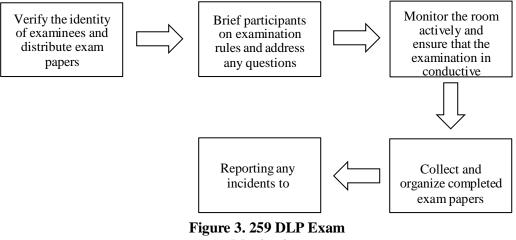

# 11. Monitoring DLP exam

This role entails managing the administration of the Development Learning Program (DLP) examination to ensure strict adherence to regulations and prevent any irregularities. It is pivotal in upholding the integrity of the examination process while fostering a fair and equitable testing environment. The position requires keen attention to detail, strong time management skills, and excellent communication abilities to execute responsibilities effectively.