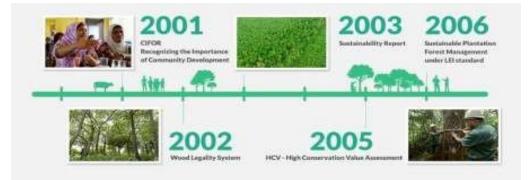

In 2002, APRIL Group implemented a comprehensive wood legality system that prevents illegal wood from entering the supply and production chains. The system verifies and traces wood from the company's fiber plantation through to the mill site. APRIL Group also collaborated with World Wildlife Fund (WWF) to address illegal logging in Tesso Nilo and inked a moratorium on further road building and Acacia plantation development in the Tesso Nilo area. In the same year, APRIL Group achieved ISO 14001 certification for all its fiber estates and pulp and paper mills.

In 2003, a decade after the company was established, APRIL Group published its first Sustainability Report, uniting the story of its community development initiatives alongside its commitment to sustainable forestry operations. In the same year, APRIL Group set up a Guangzhou branch to support growing operations in China.

In 2005, APRIL Group introduced voluntary High Conservation Value assessments on its concessions for land use planning. The policy provides practical and responsible solutions to the challenges of deforestation and degradation. The APRIL Learning Institute was also established, and APRIL Group received Green Proper Rating for environmental performance of mill as well as the Golden Flag Awards & Zero Accident Award for health and safety management at the mill from the Indonesian Government.