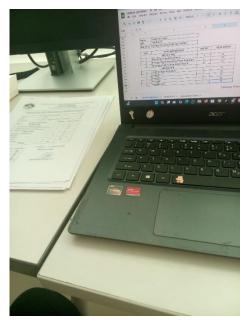

Figure 3. 292 Making materials and ppt sharing session

14. Inputting TPK students' internship presentation scores in excel

The process of inputting TPK students' internship presentation grades into Excel involves accurately recording presentation evaluation data into a work sheet. This activity aims to document the scores obtained by each student as part of the final assessment of the internship. The data entered includes the student's name, identity number, and the score given by the examiner.

Figure 3. 293 Inputting TPK students' internship presentation scores in excel