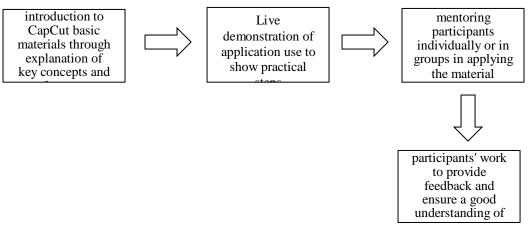

Figure 3. 325 Documentation the event

16. Assisting to comprehend in Capcut Class material (Basic)

This activity aims to provide assistance to participants in understanding the basic material taught during the class. This includes re-explaining key concepts, helping participants overcome technical obstacles, and providing practical guidance to ensure they can use CapCut features effectively. An interactive and responsive approach was used to ensure each participant had an optimal learning experience.

Figure 3. 326 Help participants understand the material in Capcut Class (Basic)

17. Sorting vehicle license plate numbers into stickers

This task involves arranging vehicle license plate numbers onto identification stickers with precision and accuracy. It requires meticulous sorting to ensure each number is correctly matched and properly affixed. This process is essential in vehicle management systems, facilitating efficient and streamlined identification procedures.