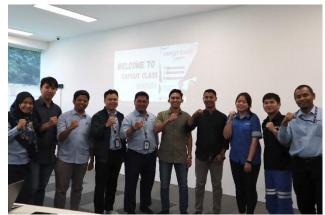

#### 15. Taking photos and videos in Event

"Documentation the Event" is the process of recording and archiving important moments in an event (sharing session, Canva class, CapCut class, English corner) through photos, videos, and writing. This documentation aims to record the complete course of the event, creating a visual and narrative archive that can be used as evaluation, promotion, or reference material in the future. In addition, the documentation also serves to support the transparency and accountability of the event.