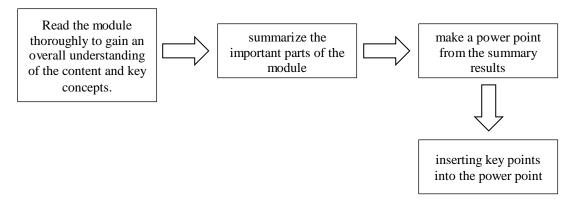

Figure 3. 1 Sorting out the 2020-2023 DLP Exam Result Data

2. Summarize journal materials and make PPT

summarize the risk management material from the module given to be shorter and show the conclusion of the module then make it a power point to be explained more clearly.

Figure 3. 33 Summarize journal materials and make PPT

3. Teaching English training class (English Corner)

Conducting English training sessions at the English Corner aims to elevate participants' language proficiency through engaging and interactive learning experiences. The role entails designing comprehensive lesson plans, leading meaningful discussions, and fostering an encouraging atmosphere that empowers participants to build confidence in their English communication skills. This responsibility demands exceptional teaching abilities, a creative approach, and a high level of patience.