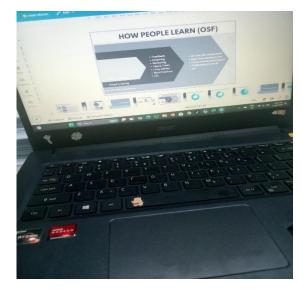

Figure 3. 292 Making materials and ppt sharing session

14. Inputting TPK students' internship presentation scores in excel

The process of inputting TPK students' internship presentation grades into Excel involves accurately recording presentation evaluation data into a work sheet. This activity aims to document the scores obtained by each student as part of the final assessment of the internship. The data entered includes the student's name, identity number, and the score given by the examiner.

Figure 3. 293 Inputting TPK students' internship presentation scores in excel