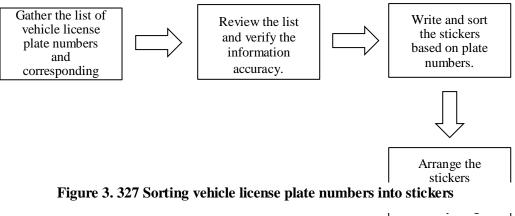

Figure 3. 326 Help participants understand the material in Capcut Class (Basic)

17. Sorting vehicle license plate numbers into stickers

This task involves arranging vehicle license plate numbers onto identification stickers with precision and accuracy. It requires meticulous sorting to ensure each number is correctly matched and properly affixed. This process is essential in vehicle management systems, facilitating efficient and streamlined identification procedures.