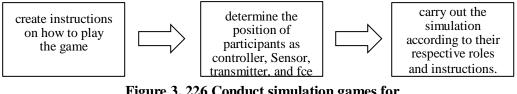

#### 9. Conduct simulation games for training

conducting simulation games for training is one of the training methods designed to enhance participants' abilities through hands-on experience in situations that resemble the real world. In this activity, participants are exposed to simulation scenarios that have been designed in such a way as to reflect certain challenges, situations, or problems relevant to the training objectives. During the training, participants are assigned specific roles and are expected to interact, make decisions, and solve problems according to the simulated context. This approach allows participants to understand the concepts taught in a practical way, develop analytical skills, enhance teamwork abilities, and strengthen communication and decisionmaking skills.

Figure 3. 226 Conduct simulation games for training

10. Mentoring TPK interns' book session sharing activities

The Mentoring Sharing Book Session is an initiative carried out by TPK students at Riau University. The event aimed to increase reading interest and broaden participants' horizons through in-depth discussions related to books that are relevant to their academic and self-development fields. During the session, participants were invited to share their views, experiences, and understanding of the material discussed in the selected books. This activity is not only a forum for sharing knowledge but also a means to strengthen relationships between students. In a relaxed yet productive