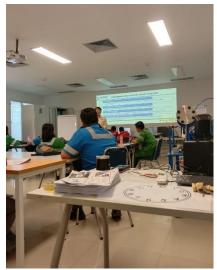

Figure 3. 226 Conduct simulation games for training

10. Mentoring TPK interns' book session sharing activities

The Mentoring Sharing Book Session is an initiative carried out by TPK students at Riau University. The event aimed to increase reading interest and broaden participants' horizons through in-depth discussions related to books that are relevant to their academic and self-development fields. During the session, participants were invited to share their views, experiences, and understanding of the material discussed in the selected books. This activity is not only a forum for sharing knowledge but also a means to strengthen relationships between students. In a relaxed yet productive

atmosphere, each participant was given the opportunity to express opinions and exchange ideas that enriched the perspectives of all parties involved.

Figure 3. 227 Mentoring TPK interns' book session sharing activities