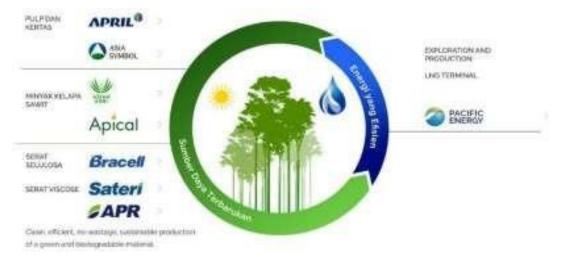

RGE group of companies are involved in the following business segments:

- a. Pulp and Paper APRIL and Asia Symbol
- b. Palm Oil Asian Agri and Apical
- c. Dissolving Pulp Bracell
- d. Tissue and Personal Care Vinda
- e. Viscose Fibre Sateri and Asia Pacific Rayon
- f. Integrated Energy Provider Pacific Energy

Figure 2. 2 RGE Group Of Companies

As part of its commitment to corporate social responsibility, APRIL and its subsidiaries (APRIL Group) apply Sukanto Tanoto's 5C principles. to operate in a manner that is good for Community, good for Country, good for Climate, good for Customer, and good for Company. Corporate social responsibility is therefore not only an integral part of APRIL Group's operations and management, but also a key driver in supporting environmental and community development. Tanoto Foundation, established in 1981, plays an active role in realizing this vision through various strategic initiatives.