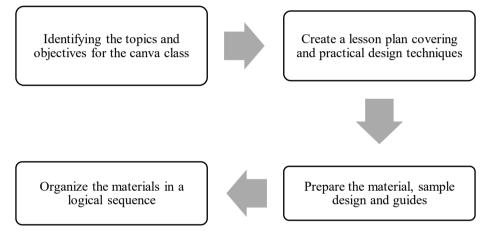

Figure 3. 26 English Corner Teaching Training Procedure

Figure 3. 27 Teaching in English Corner

14. Preparing The Material for Canva Class

This task involves creating and organizing learning materials for a class on Canva, a graphic design platform. The aim is to provide participants with hands-on experience and improve their design skills. It includes curating resources, preparing examples, and developing step-by-step guides or presentations. Creativity, proficiency with Canva, and the ability to simplify concepts are crucial for this role.

Figure 3. 28 The Making of Canva Teaching Materials Procedure

Figure 3. 29 The Making of Canva Teaching Materials

15. Inputting TPK Attendance Record in Excel

This task involves maintaining and updating attendance records for TPK (Pulp and Paper Technology) Student in three months from July until September in an Excel spreadsheet. Accurate data entry ensures that attendance information is readily available for reporting and evaluation purposes. This task demands attention to detail, proficiency in Excel, and organizational skills.