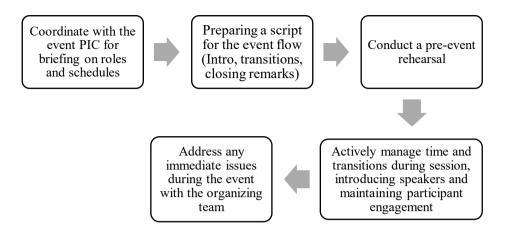

## 3.2 System and Procedure in APRIL Learning Institute

1. Joining Sharing Session as Mistress of Ceremony or Another Committee.

Participating in company or departmental sharing sessions, acting as the Mistress of Ceremony (MC) or supporting the event as part of the organizing committee. The role involves ensuring smooth event flow, engaging participants, and addressing administrative needs.

Figure 3. 1 Working Procedure of Holding an Event in APRIL Learning

Figure 3. 2 Documentation of Participation in an Event

2. Inputting The Data of Distribution Route in Spreadsheet

This task focuses on accurately inputting and organizing distribution route data into a spreadsheet, supporting the company's logistical operations. It involves gathering data from various sources, ensuring it is entered in a structured format for easy analysis and retrieval. This role is critical for maintaining updated records, identifying inefficiencies, and streamlining distribution processes. Attention to detail and proficiency in spreadsheet tools are essential to ensure data accuracy and consistency.