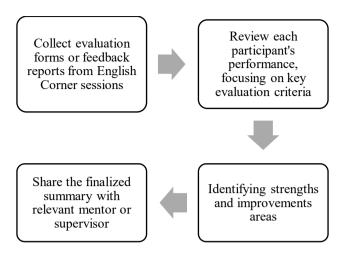

|          |                                                |                         |                         | Patricia F    | lowerence     |               |              |          |

Figure 3. 35 The Making of English Corner Attendance List

18. Summarize The Evaluation of English Corner Participants

This task involves reviewing and summarizing the evaluations of participants in the English Corner program, which is designed to enhance English language proficiency. The summary highlights participants' strengths, weaknesses, progress, and areas needing improvement. The results contribute to program refinement and individual development planning. This role requires analytical skills, attention to detail, and the ability to synthesize information into clear, actionable insights.



Figure 3. 36 The Making of English Corner Evaluation Data Procedure

| L X   |                      |                           | -              |                   |                  | 10                            | 100                 |                |                           |                      |                |                      | 🔠 Insert           | v 5              | × Am                | 0      |
|-------|----------------------|---------------------------|----------------|-------------------|------------------|-------------------------------|---------------------|----------------|---------------------------|----------------------|----------------|----------------------|--------------------|------------------|---------------------|--------|
|       | inne