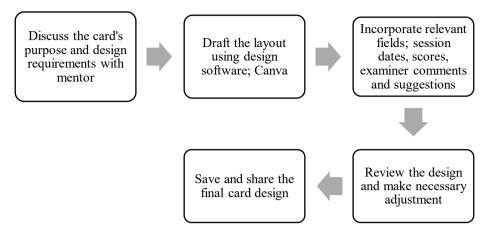

### 23. DLP Exam Monitoring

This task involves overseeing the administration of the DLP (Development Learning Program) examination to ensure compliance with rules and prevent irregularities. The role is critical for maintaining the integrity of the examination process and providing a fair testing environment. It demands vigilance, time management, and effective communication.

Figure 3. 46 DLP Exam Monitoring Procedure

Figure 3. 47 DLP Exam Monitoring

24. Assisting Mentor on Doing Job Visit to Riau University

This task involves supporting a mentor during an official job visit to Riau University. The purpose of the visit may include fostering partnerships, conducting training/sharing sessions, and delivering presentations. The responsibilities include handling logistical arrangements, documenting activities, and providing on-the-spot