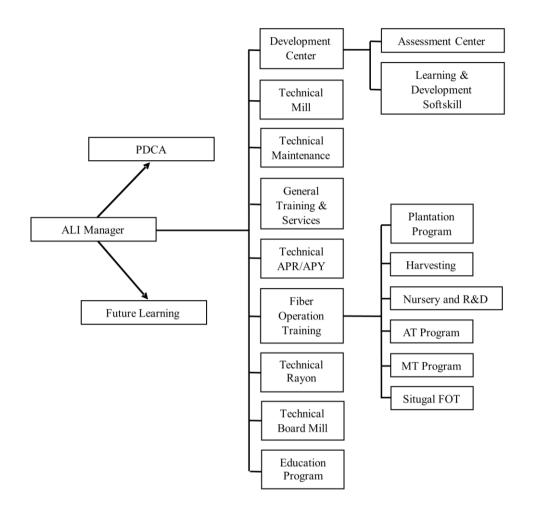

## 2.4.2 Organization Structure

Organization Structure in a company refers to the formal system that defines how tasks are divided, coordinated, and supervised to achieve the company's goals and objectives. It outlines the roles, responsibilities, and authority relationships within the organization, providing a clear framework for how work flows and how decisions are made. The structure is designed with the intention of ensuring that the organization is designed in the best possible way to achieve the goals and objectives of the organization.

Figure 2. 8 The Picture of ALI Organization Structure

The duties and responsibilities of each section contained in the organizational structure of APRIL Learning Institute are as follows:

- 3. The Manager of the APRIL Learning Institute operates under the Human Resources division, playing a crucial role in developing the company's workforce. The manager oversees all departmental activities and implements various programs, including:
  - a. PDCA (Plan Do Check Act) A management approach designed to address issues through a four-step iterative process, commonly used in quality control.
  - b. Future Learning is a forward-thinking educational strategy that leverages ICT, including computer-based learning,

mobile devices, mobile learning, and augmented reality. This program is essential for designing training programs tailored to the company's employees.

- 4. Development Center is a division within ALI responsible for the company's HR development. Its role includes delivering soft skills training essential for employees and evaluating the outcomes of these training sessions. This division oversees two main programs:
  - Assessment Center is a program aimed at evaluating employees who have undergone training to determine their competency levels.
  - b. Learning and Development Soft skill, is a program designed to enhance employees' growth by offering training and resources focused on soft skills and personal development.
- 5. The Technical Mill division oversees employee development within the engineering sector. It manages personnel in areas such as IT, production, maintenance, and other technical roles, with one of its core responsibilities being the professional growth of mill employees.
- The Technical Maintenance division is tasked with maintaining the factory's operations. This includes providing training and skill enhancement resources focused on machine maintenance within the mill.
- The Technical Board Mill division addresses various operational issues within the mill. Additionally, it is responsible for offering training and skill development resources tailored to the needs of employees in this field.
- Fiber Operation Training division specializes in the fiber sector, tasked with providing educational and skill development resources for employees working in that area.

- 9. Technical Rayon responsible for overseeing rayon production. It plays a key role in providing learning materials and skill development programs tailored to employees working in the rayon sector. Its purpose is to align APRIL Learning Institute (ALI) programs with business solutions by ensuring effective transfer of learning outcomes to the workplace. This effort also supports the implementation of the LEAN transformation program.
- The General Training and Services division oversees all training activities within ALI, managing responsibilities such as finances, procurement, scheduling, and record-keeping for all other departments.
- 11. The Technical APR/APY division dedicated to continuously improving the expertise and capabilities of employees in rayon and yard operations, ensuring their ongoing contributions to organizational goals and alignment with the company's sustainability vision
- 12. Education Program division focuses on advancing educational initiatives at APRIL Learning Institute, including the development of training modules to serve as learning tools for employee training.