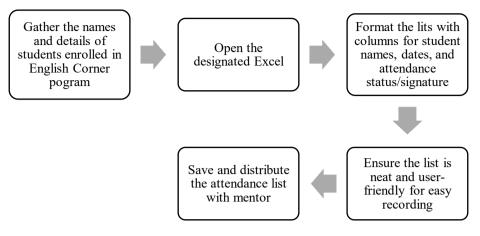

|           |
|                                                                                                                                                                                                                                                                                             | and the descent little to a set of the set o | "D'       |

Figure 3. 33 Making of ALI Introduction Script

17. Making The Attendance List for English Corner Student

Creating an attendance list for English Corner students involves designing a document to track participants' attendance throughout the program. This task supports effective record-keeping and program management. It requires attention to detail, clarity in formatting, and knowledge of student information management.



Figure 3. 34 The Making of English Corner Attendance List Procedure

| _        | _        |                                                |                         |                         |               |               |               |              |          |
|----------|----------|------------------------------------------------|-------------------------|-------------------------|---------------|---------------|---------------|--------------|----------|
| AutoS    | Save 🖲   | •# 🗄 🏷 ୯ 🗸 📼                                   | E.C Abs • Saved         | to this PC $\checkmark$ | ✓ Search      |               |               |              |          |
|          |          |                                                |                         |                         |