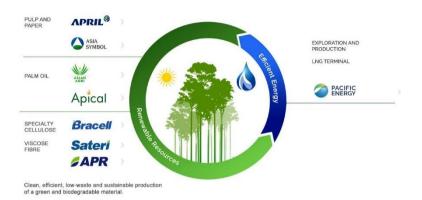

RGE group of companies are involved in the following business segments:

- a. Pulp and Paper APRIL and Asia Symbol
- b. Palm Oil Asian Agri and Apical
- c. Dissolving Pulp Bracell
- d. Tissue and Personal Care Vinda
- e. Viscose Fibre Sateri and Asia Pacific Rayon
- f. Integrated Energy Provider Pacific Energy

Figure 2. 2 Companies of RGE Group

An advocate of responsible corporate citizenship, APRII, and its subsidiaries (APRIL Group) embraces MR. Sukanto Tanoto's 5C: that is, to operate in a manner that is good for Community, good for Country, good for Climate, good for Customer, and good for Company. Accordingly, corporate social responsibility is woven into APRIL Group's operations and management to advance environment and community development and to fulfil the social responsibilities of a corporation. The Tanoto Foundation, established in 1981 and implements this vision.