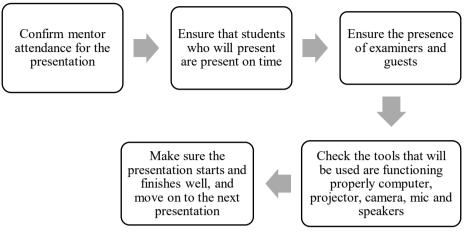

Figure 3. 48 Assisting Mentor of Doing Job Visit Procedure

Figure 3. 49 Guest Lecture to Riau University

#### 3.3 Place of the Apprenticeship

The apprenticeship program was conducted over a period of approximately five months, spanning from July 17th to December 30th, 2024. It was hosted by PT Riau Andalan Pulp and Paper, a prominent company located in Pangkalan Kerinci, Pelalawan Regency, Riau, Indonesia. The specific site of the apprenticeship was within the APRIL Learning Institute building, situated on Jalan Lintas Timur, Pangkalan Kerinci, Pelalawan Regency, with postal code 28300. The company can be reached via telephone at +62-761-491-000 or through fax at +62-761-491-846.