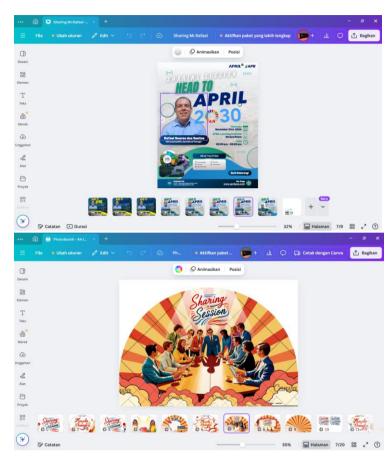

Figure 3. 3 The Data of Distribution Route Inputting Procedure

Figure 3. 4 The Documentation of Inputting the Distribution Route Data

3. Designing The Flyer, Banner for Event

Creating visual materials, such as flyers and banners, is a key task for event promotion and communication. This involves conceptualizing designs that align with the event's theme and objectives, ensuring they capture the audience's attention. The role includes collaborating with team members to understand the design requirements, using graphic design software to bring ideas to life, and delivering high-quality visuals that effectively convey the intended message. Creativity, technical design skills, and attention to detail are vital in this role.

Figure 3. 5 Event Materials Designing Procedure

Figure 3. 6 The Documentation of Designing Visual Equipment

4. Making Video Material of Game Competition Inter-Section Producing video materials for inter-section game competitions serves as a means of promoting and documenting the event. This includes conceptualizing the video's storyline, capturing or sourcing relevant footage, and editing it to create a polished final product. The video highlights key moments, promotes teamwork, and engages the audience. The task requires creativity, technical proficiency with video editing software, and the ability to meet deadlines while maintaining high-quality output.