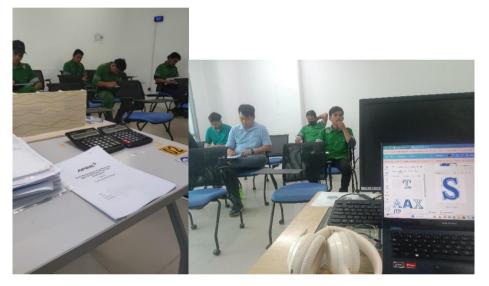

Figure 3. 19 Data Summary of Mentoring Procedure

Figure 3. 20 Documentation of Summary the Intern Mentoring Data

11. Assisting The Internship Student Doing Industrial Visits

This task involves accompanying and supporting internship students from UGM (Gadjah Mada University) during their industrial visits to mill. The role ensures students gain valuable insights into industry practices while maintaining order and adherence to safety protocols. It includes coordinating logistics, addressing students' questions, and facilitating communication with the host organization. The role requires organizational skills, effective communication, and a proactive approach to problem-solving.

Coordinate with the hosting sector and confirm visit details

Guide the students during the visit, ensuring they follow the agenda and engage actively

Figure 3. 21 Industrial Visit Assisting Procedure

Figure 3. 22 Assisting Student of Gadjah Mada University to Mill

Figure 3. 23 Assisting Student of Gadjah Mada University to RTC

12. Making Musical Dance Choreography for RGE Graduation The choreography was created as part of the RGE graduation event for all participants who have completed their training at the APRIL Learning Institute, and the trainees will perform the choreography.