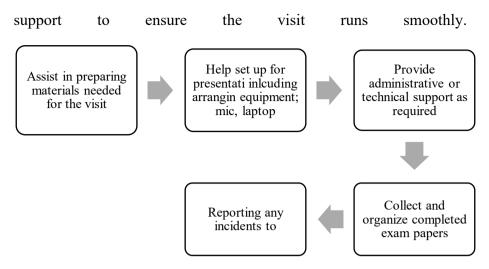

Figure 3. 19 Data Summary of Mentoring Procedure

Figure 3. 20 Documentation of Summary the Intern Mentoring Data

11. Assisting The Internship Student Doing Industrial Visits

This task involves accompanying and supporting internship students from UGM (Gadjah Mada University) during their industrial visits to mill. The role ensures students gain valuable insights into industry practices while maintaining order and adherence to safety protocols. It includes coordinating logistics, addressing students' questions, and facilitating communication with the host organization. The role requires organizational skills, effective communication, and a proactive approach to problem-solving.

Coordinate with the hosting sector and confirm visit details

Guide the students during the visit, ensuring they follow the agenda and engage actively

Figure 3. 21 Industrial Visit Assisting Procedure

Figure 3. 22 Assisting Student of Gadjah Mada University to Mill