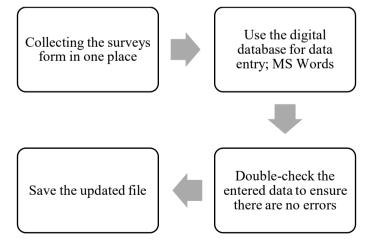

Figure 3. 11 Restocking the TLP Examination Paper Procedure

Figure 3. 12 Documentation of Restocking TLP Paper

7. Inputting the Data of Internship Student Survey

This task involves transferring survey responses from internship students into a digital database or spreadsheet. The data collected is the challenges students faced during their internship and this data is used for evaluating the internship program and improving future initiatives. The role demands precision in data entry, ensuring that all information is accurately transcribed and categorized for analysis. It also involves protecting the confidentiality of the respondents' information.