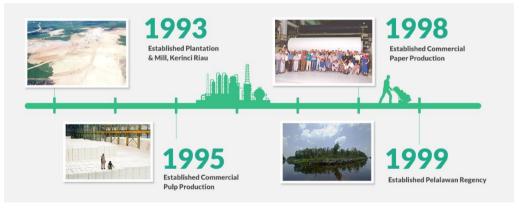

Figure 2. 3 The Path to Prosperity

Through its subsidiaries in Indonesia, APRIL Group began plantation development in Sumatra's Riau Province and mill construction at Pelalawan Kerinci from 1993. At this time, The Kerinci township was home to 200 households; a population that would grow to more than 200,000 by 2010 as APRIL Group's business expanded and diversified, transforming Kerinci into a social and commercial regional hub.

Commercial Pulp production commenced in 1995, followed by commercial paper production in 1998. From the beginning, the region's growth would mirror the growth of APRIL Group's operations in Indonesia, with the Pelalawan Regency established in 1999, followed by the establishment of the Pelalawan Kerinci District with the Pelalawan Regency in 2001. Kerinci continued growth would see its division into three areas in 2005.