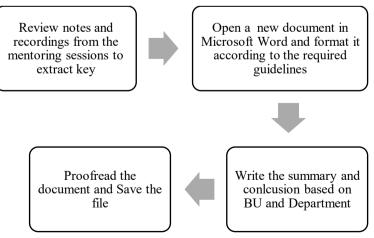

Figure 3. 17 Materials Laminating Procedure

Figure 3. 18 SMEA Flow Training Session

10. Inputting The Summary and Conclusion of Mentoring in Microsoft Word

This task focuses on documenting and organizing key insights, summaries, and conclusions from mentoring sessions in a structured format using Microsoft Word. The document serves as a formal record, aiding in the evaluation of the mentoring program and ensuring continuity for future reference. Strong writing skills, attention to detail, and proficiency in Word processing tools are essential for this role.