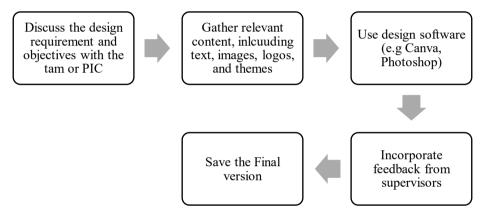

Figure 3. 3 The Data of Distribution Route Inputting Procedure

Figure 3. 4 The Documentation of Inputting the Distribution Route Data

3. Designing The Flyer, Banner for Event

Creating visual materials, such as flyers and banners, is a key task for event promotion and communication. This involves conceptualizing designs that align with the event's theme and objectives, ensuring they capture the audience's attention. The role includes collaborating with team members to understand the design requirements, using graphic design software to bring ideas to life, and delivering high-quality visuals that effectively convey the intended message. Creativity, technical design skills, and attention to detail are vital in this role.

Figure 3. 5 Event Materials Designing Procedure

Figure 3. 6 The Documentation of Designing Visual Equipment

4. Making Video Material of Game Competition Inter-Section Producing video materials for inter-section game competitions serves as a means of promoting and documenting the event. This includes conceptualizing the video's storyline, capturing or sourcing relevant footage, and editing it to create a polished final product. The video highlights key moments, promotes teamwork, and engages the audience. The task requires creativity, technical proficiency with video editing software, and the ability to meet deadlines while maintaining high-quality output.