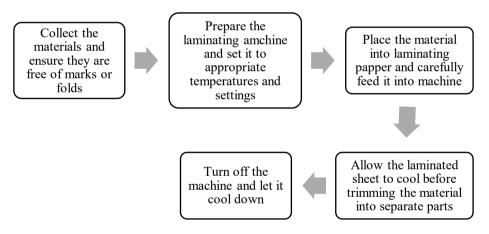

Figure 3. 15 Sorting vehicle license plate numbers process

Figure 3. 16 Sorting vehicle license plate numbers

9. Laminating the Material of Process Flow Simulation

This task involves protecting and enhancing training materials used in process flow simulations by laminating them. Laminating ensures durability, especially when materials are frequently handled during training. This task demands precision and careful handling to produce a professional and long-lasting finish.

Figure 3. 17 Materials Laminating Procedure

Figure 3. 18 SMEA Flow Training Session

10. Inputting The Summary and Conclusion of Mentoring in Microsoft Word

This task focuses on documenting and organizing key insights, summaries, and conclusions from mentoring sessions in a structured format using Microsoft Word. The document serves as a formal record, aiding in the evaluation of the mentoring program and ensuring continuity for future reference. Strong writing skills, attention to detail, and proficiency in Word processing tools are essential for this role.