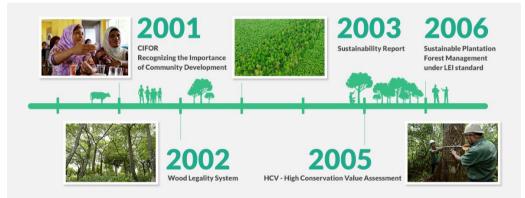

In 2002, APRIL Group implemented a comprehensive wood legality system that prevents illegal wood from entering the supply and production chains. The system verifies and traces wood from the company's fiber plantation through to the mill site. APRIL Group also collaborated with World Wildlife Fund (WWF) to address illegal logging in Tesso Nilo and inked a moratorium on further road building and Acacia plantation development in the Tesso Nilo area. In the same year, APRIL Group achieved ISO 14001 certification for all its fiber estates and pulp and paper mills.

In 2003, a decade after the company was established, APRIL Group published its first Sustainable Report, uniting the story of its community development initiatives alongside its commitment to sustainable forestry operations. In the same year, APRIL group set up Guangzhou branch to support growing operations in China.

In 2005, APRIL Group introduced voluntary High Conversation Value assessment on its concessions for land use for planning. The policy provides practical and responsible solutions to the challenges of deforestation and degradation. The APRIL Learning Institute was also established, and APRIL Group received Green Proper Rating for environmental performances of mill as well as the Golden Flag Awards & Zero Accident Award for health and safety management at the mill from the Indonesian Government.