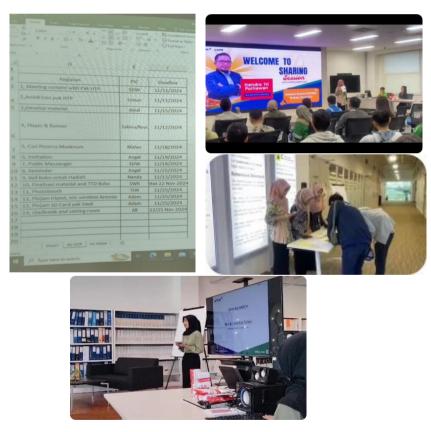

## 3.2 System and Procedure in APRIL Learning Institute

1. Joining Sharing Session as Mistress of Ceremony or Another Committee.

Participating in company or departmental sharing sessions, acting as the Mistress of Ceremony (MC) or supporting the event as part of the organizing committee. The role involves ensuring smooth event flow, engaging participants, and addressing administrative needs.

Figure 3. 1 Working Procedure of Holding an Event in APRIL Learning

Figure 3. 2 Documentation of Participation in an Event

2. Inputting The Data of Distribution Route in Spreadsheet

This task focuses on accurately inputting and organizing distribution route data into a spreadsheet, supporting the company's logistical operations. It involves gathering data from various sources, ensuring it is entered in a structured format for easy analysis and retrieval. This role is critical for maintaining updated records, identifying inefficiencies, and streamlining distribution processes. Attention to detail and proficiency in spreadsheet tools are essential to ensure data accuracy and consistency.