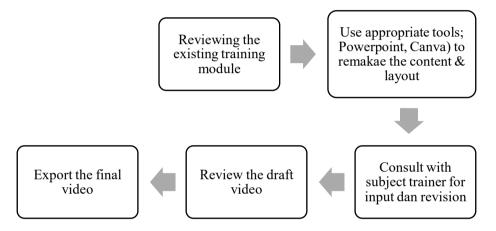

Figure 3. 7 Video Materials Making Procedure

Figure 3. 8 Documentation of Making Video Process

5. Remaking And Duplicating the Training Module

This task involves updating existing training modules to the latest information and standards, ensuring they are user-friendly and accessible. It includes reviewing the content for accuracy, redesigning layouts for better comprehension, and duplicating the material for distribution. This role is essential in ensuring that training resources meet organizational requirements and enhance learning outcomes. Skills in document editing, layout design, and an eye for detail are crucial for this task.

Figure 3.9. Remaking and Duplicating the Training Module Procedure

Figure 3. 10 Documentation of Remaking and Duplicating the Training Module

6. Restocking the TLP Examination Paper

This task involves managing the inventory and replenishment of TLP (Team Leader Program) examination papers to ensure uninterrupted training and examination sessions. This role is essential in maintaining the smooth operation of educational activities, emphasizing attention to detail, organizational skills, and reliability.