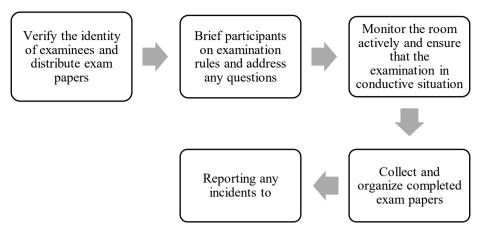

This period of practical training provided the opportunity to gain valuable hands-on experience in a professional environment, while also contributing to the ongoing operations and projects within the organization.

#### 3.4 Kind and Description of the Activity

The daily activities carried out at PT Riau Andalan Pulp and Paper within the APRIL Learning Institute are outlined in the tables below. These activities include a diverse range of tasks and responsibilities designed to enhance both technical skills and professional competencies. The following tables provide a structured overview of the routines, training sessions, and projects that define the day-to-day operations at the institute: