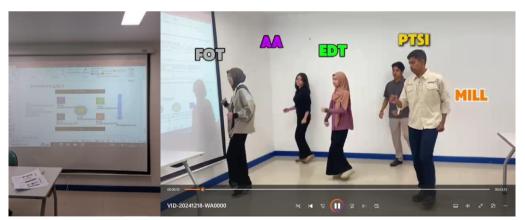

Figure 3. 23 Assisting Student of Gadjah Mada University to RTC

12. Making Musical Dance Choreography for RGE Graduation The choreography was created as part of the RGE graduation event for all participants who have completed their training at the APRIL Learning Institute, and the trainees will perform the choreography.

Figure 3. 24 Choreography Making Procedure

Figure 3. 25 Documentation of Making Choreography Process

13. Teaching Training in English Corner

Conducting English training sessions at the English Corner focuses on enhancing participants' language skills through interactive learning. The role involves preparing lesson plans, facilitating discussions, and creating a supportive learning environment to improve participants' confidence in English communication. This task requires strong teaching skills, creativity, and patience.