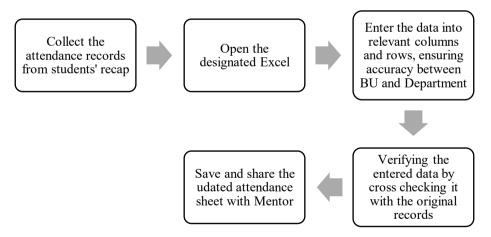

Figure 3. 13 Inputting the Data of Internship Student Survey Procedure

Figure 3. 14 Inputting the Data of Internship Student Survey

8. Sorting vehicle license plate numbers into stickers This task entails organizing vehicle license plate numbers onto stickers for identification or administrative purposes. It requires careful sorting to ensure that each number is correctly matched and accurately placed. The task plays a critical role in vehicle management systems, helping streamline identification processes.

Figure 3. 15 Sorting vehicle license plate numbers process

Figure 3. 16 Sorting vehicle license plate numbers

9. Laminating the Material of Process Flow Simulation

This task involves protecting and enhancing training materials used in process flow simulations by laminating them. Laminating ensures durability, especially when materials are frequently handled during training. This task demands precision and careful handling to produce a professional and long-lasting finish.