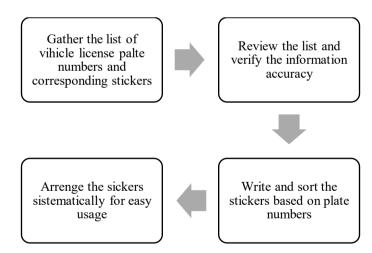

Figure 3. 13 Inputting the Data of Internship Student Survey Procedure

Figure 3. 14 Inputting the Data of Internship Student Survey

8. Sorting vehicle license plate numbers into stickers This task entails organizing vehicle license plate numbers onto stickers for identification or administrative purposes. It requires careful sorting to ensure that each number is correctly matched and accurately placed. The task plays a critical role in vehicle management systems, helping streamline identification processes.

Figure 3. 15 Sorting vehicle license plate numbers process

Figure 3. 16 Sorting vehicle license plate numbers

9. Laminating the Material of Process Flow Simulation

This task involves protecting and enhancing training materials used in process flow simulations by laminating them. Laminating ensures durability, especially when materials are frequently handled during training. This task demands precision and careful handling to produce a professional and long-lasting finish.