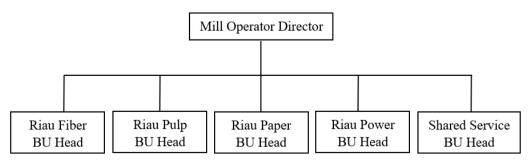

### 2.3.1 Business Unit in PT Riau Andalan Pulp and Paper

There are five kinds of business in PT RAPP which are follows:

- a. Riau Fiber is a business unit that functions as a supplier of raw materials in the form of wood to the mill.
- b. Riau Pulp (RPL) is a business unit that functions as producer of pulp where this pulp is the main ingredient for making paper.
- c. Riau is a business unit that produces paper based on customer needs.
- d. Riau Power is a business unit that functions as the largest producer of electricity for mills and Riau complex, especially pulp mills and paper mills, while also dealing with energy and electric power issues.
- e. Share Services is a business unit that manage personalia and administration at PT RAPP including General Services, Purchasing, Finance, Personalia Administration, ALI, Security, Transportation and Health Care.
- f. Board machine is a business unit that focuses more on the technical and operational aspects of machines used to produce liner paper of board, including maintenance, operation, and improving the efficiency of these machines in the production process

Figure 2. 6 Kind of Business in PT. RAPP