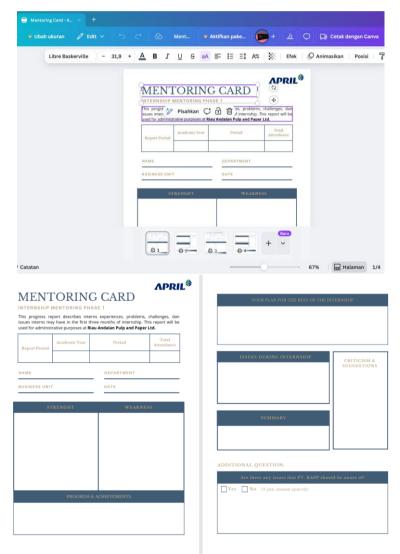

Figure 3. 17 Materials Laminating Procedure

Figure 3. 18 SMEA Flow Training Session

10. Inputting The Summary and Conclusion of Mentoring in Microsoft Word

This task focuses on documenting and organizing key insights, summaries, and conclusions from mentoring sessions in a structured format using Microsoft Word. The document serves as a formal record, aiding in the evaluation of the mentoring program and ensuring continuity for future reference. Strong writing skills, attention to detail, and proficiency in Word processing tools are essential for this role.

Figure 3. 19 Data Summary of Mentoring Procedure

Figure 3. 20 Documentation of Summary the Intern Mentoring Data

11. Assisting The Internship Student Doing Industrial Visits

This task involves accompanying and supporting internship students from UGM (Gadjah Mada University) during their industrial visits to mill. The role ensures students gain valuable insights into industry practices while maintaining order and adherence to safety protocols. It includes coordinating logistics, addressing students' questions, and facilitating communication with the host organization. The role requires organizational skills, effective communication, and a proactive approach to problem-solving.