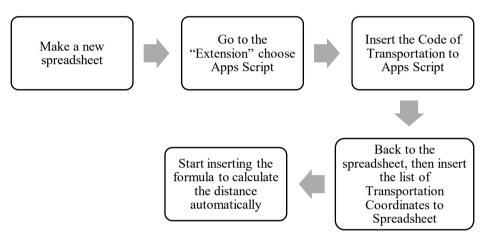

Figure 3. 1 Working Procedure of Holding an Event in APRIL Learning

Figure 3. 2 Documentation of Participation in an Event

2. Inputting The Data of Distribution Route in Spreadsheet

This task focuses on accurately inputting and organizing distribution route data into a spreadsheet, supporting the company's logistical operations. It involves gathering data from various sources, ensuring it is entered in a structured format for easy analysis and retrieval. This role is critical for maintaining updated records, identifying inefficiencies, and streamlining distribution processes. Attention to detail and proficiency in spreadsheet tools are essential to ensure data accuracy and consistency.

Figure 3. 3 The Data of Distribution Route Inputting Procedure

Figure 3. 4 The Documentation of Inputting the Distribution Route Data

3. Designing The Flyer, Banner for Event

Creating visual materials, such as flyers and banners, is a key task for event promotion and communication. This involves conceptualizing designs that align with the event's theme and objectives, ensuring they capture the audience's attention. The role includes collaborating with team members to understand the design requirements, using graphic design software to bring ideas to life, and delivering high-quality visuals that effectively convey the intended message. Creativity, technical design skills, and attention to detail are vital in this role.