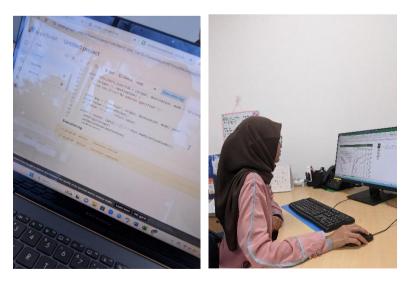

Figure 3. 1 Working Procedure of Holding an Event in APRIL Learning

Figure 3. 2 Documentation of Participation in an Event

2. Inputting The Data of Distribution Route in Spreadsheet

This task focuses on accurately inputting and organizing distribution route data into a spreadsheet, supporting the company's logistical operations. It involves gathering data from various sources, ensuring it is entered in a structured format for easy analysis and retrieval. This role is critical for maintaining updated records, identifying inefficiencies, and streamlining distribution processes. Attention to detail and proficiency in spreadsheet tools are essential to ensure data accuracy and consistency.

Figure 3. 3 The Data of Distribution Route Inputting Procedure

Figure 3. 4 The Documentation of Inputting the Distribution Route Data

3. Designing The Flyer, Banner for Event

Creating visual materials, such as flyers and banners, is a key task for event promotion and communication. This involves conceptualizing designs that align with the event's theme and objectives, ensuring they capture the audience's attention. The role includes collaborating with team members to understand the design requirements, using graphic design software to bring ideas to life, and delivering high-quality visuals that effectively convey the intended message. Creativity, technical design skills, and attention to detail are vital in this role.