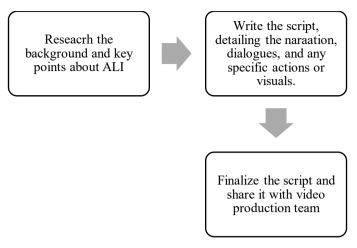

|

Figure 3. 31 Inputting TPK Attendance Record Data

16. Making a Script for ALI Introduction Video VO

Creating a script for an ALI (APRIL Learning Institute) introduction video involves drafting a clear, engaging, and structured narrative that presents the purpose, features, and benefits of the system or program. This task requires a deep understanding of the content and the target audience to ensure the video delivers the intended message effectively. Strong writing, creativity, and an ability to simplify complex ideas are essential for this role.



Figure 3. 32 The Making of ALI Introduction Script Procedure

|                                                                                                                                                                                                                                                                                             | ▼ ALI Voice Over Script 2 • Saved ❤ 🖉 Search