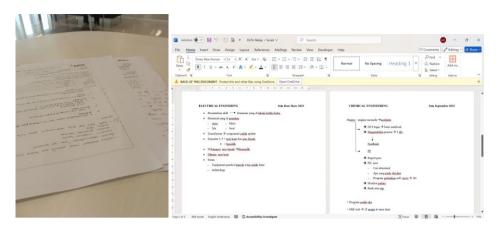

Figure 3. 17 Materials Laminating Procedure

Figure 3. 18 SMEA Flow Training Session

10. Inputting The Summary and Conclusion of Mentoring in Microsoft Word

This task focuses on documenting and organizing key insights, summaries, and conclusions from mentoring sessions in a structured format using Microsoft Word. The document serves as a formal record, aiding in the evaluation of the mentoring program and ensuring continuity for future reference. Strong writing skills, attention to detail, and proficiency in Word processing tools are essential for this role.

Figure 3. 19 Data Summary of Mentoring Procedure

Figure 3. 20 Documentation of Summary the Intern Mentoring Data

11. Assisting The Internship Student Doing Industrial Visits

This task involves accompanying and supporting internship students from UGM (Gadjah Mada University) during their industrial visits to mill. The role ensures students gain valuable insights into industry practices while maintaining order and adherence to safety protocols. It includes coordinating logistics, addressing students' questions, and facilitating communication with the host organization. The role requires organizational skills, effective communication, and a proactive approach to problem-solving.